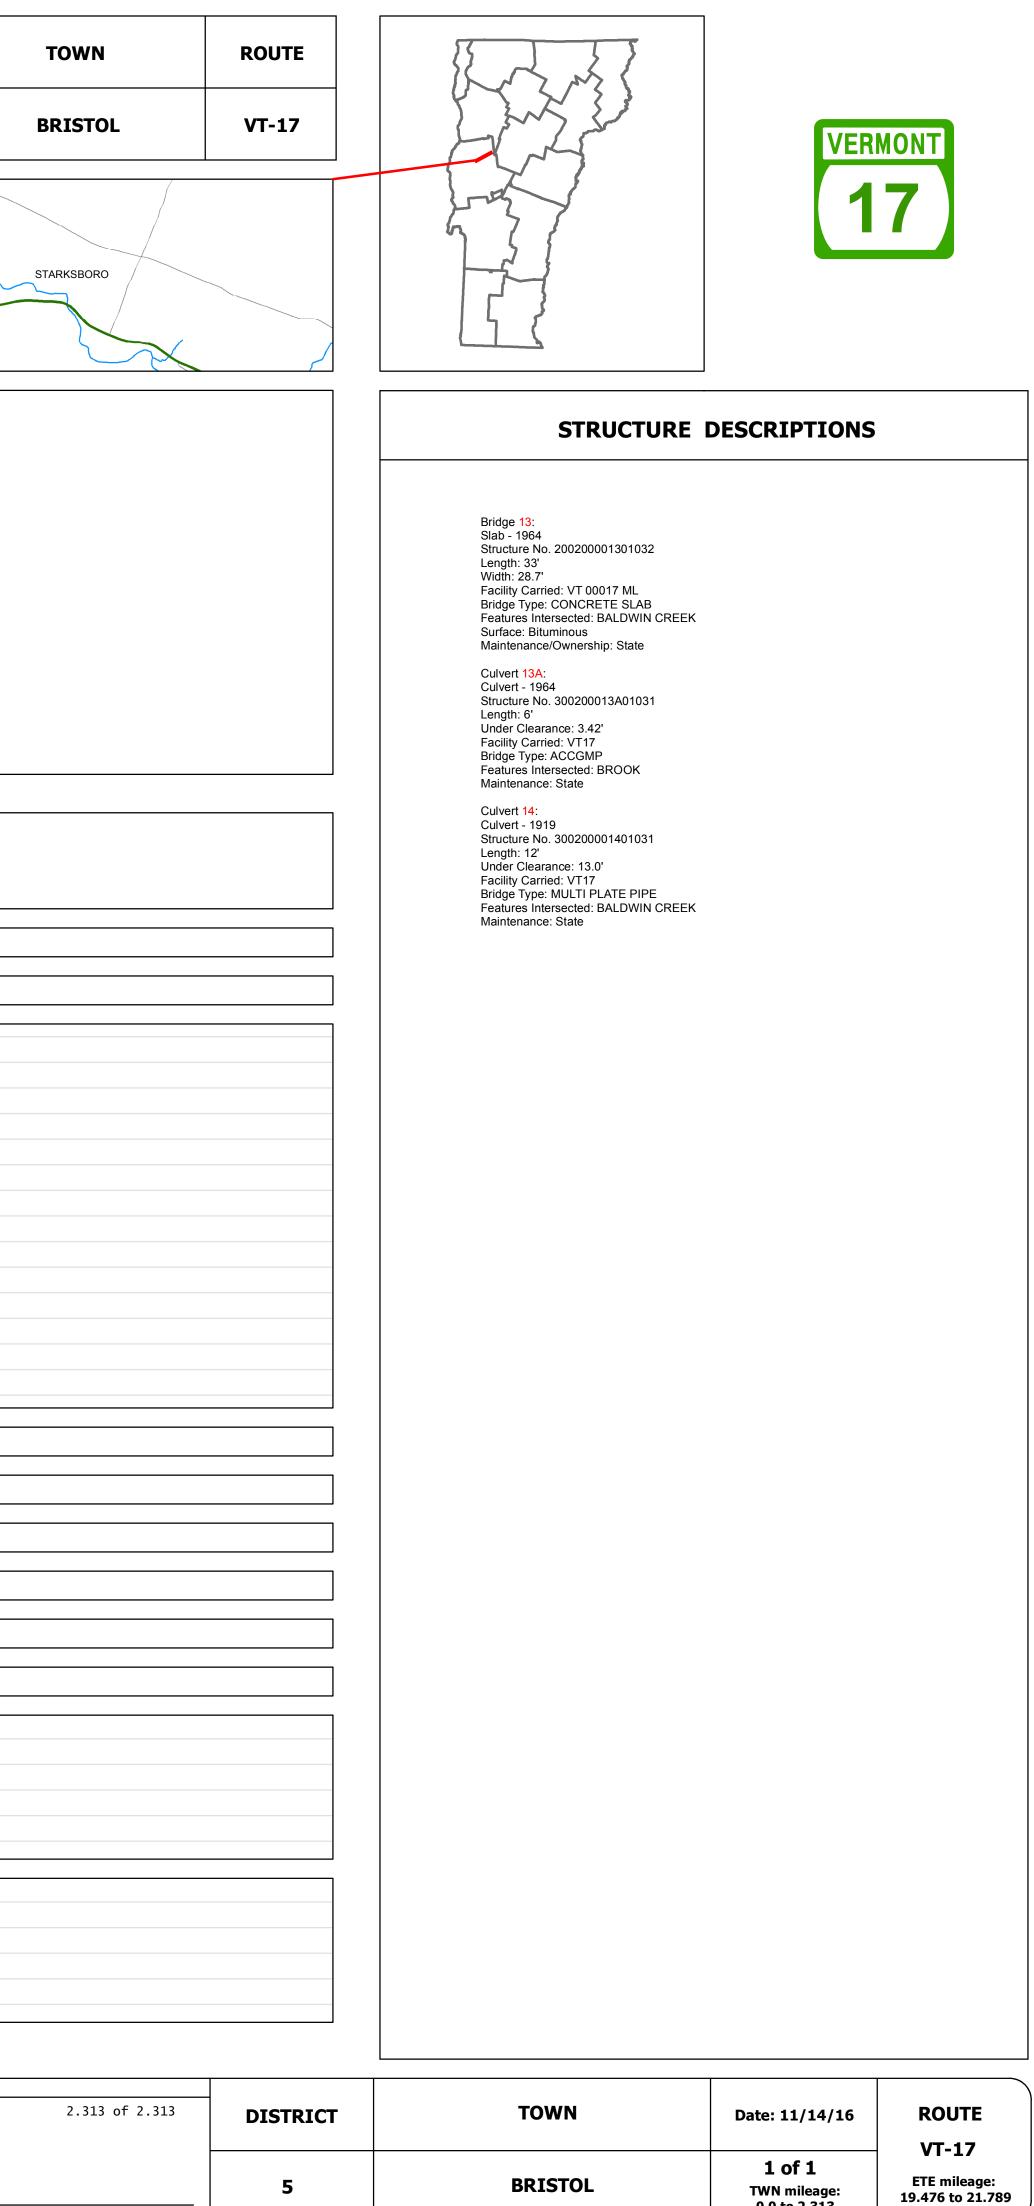

| DRAFT | DISTRICT |
|-------|----------|
|-------|----------|

5

Please Note: Errors and Omissions May Exist. Contact the VTrans Mapping Section with questions or concerns.

BRISTOL LINCOLN (13)  $\leq$ Baldwin Creek 28 31 28 32 31 32 29 26.5 27.5 29.5 27 30 27 29 2 18" Gravel 10 10 10 10 10 8 3 10 10 10 10 10 10 10 +10.3 +3.5 1996: STP 9450(1)S 1982: HMA 2321 ····· 1964: S 0200(1) SA 1946: ST 171-N District 5 - New Haven Garage О А015 1500 1500 1500 <-----1500 1500 4 