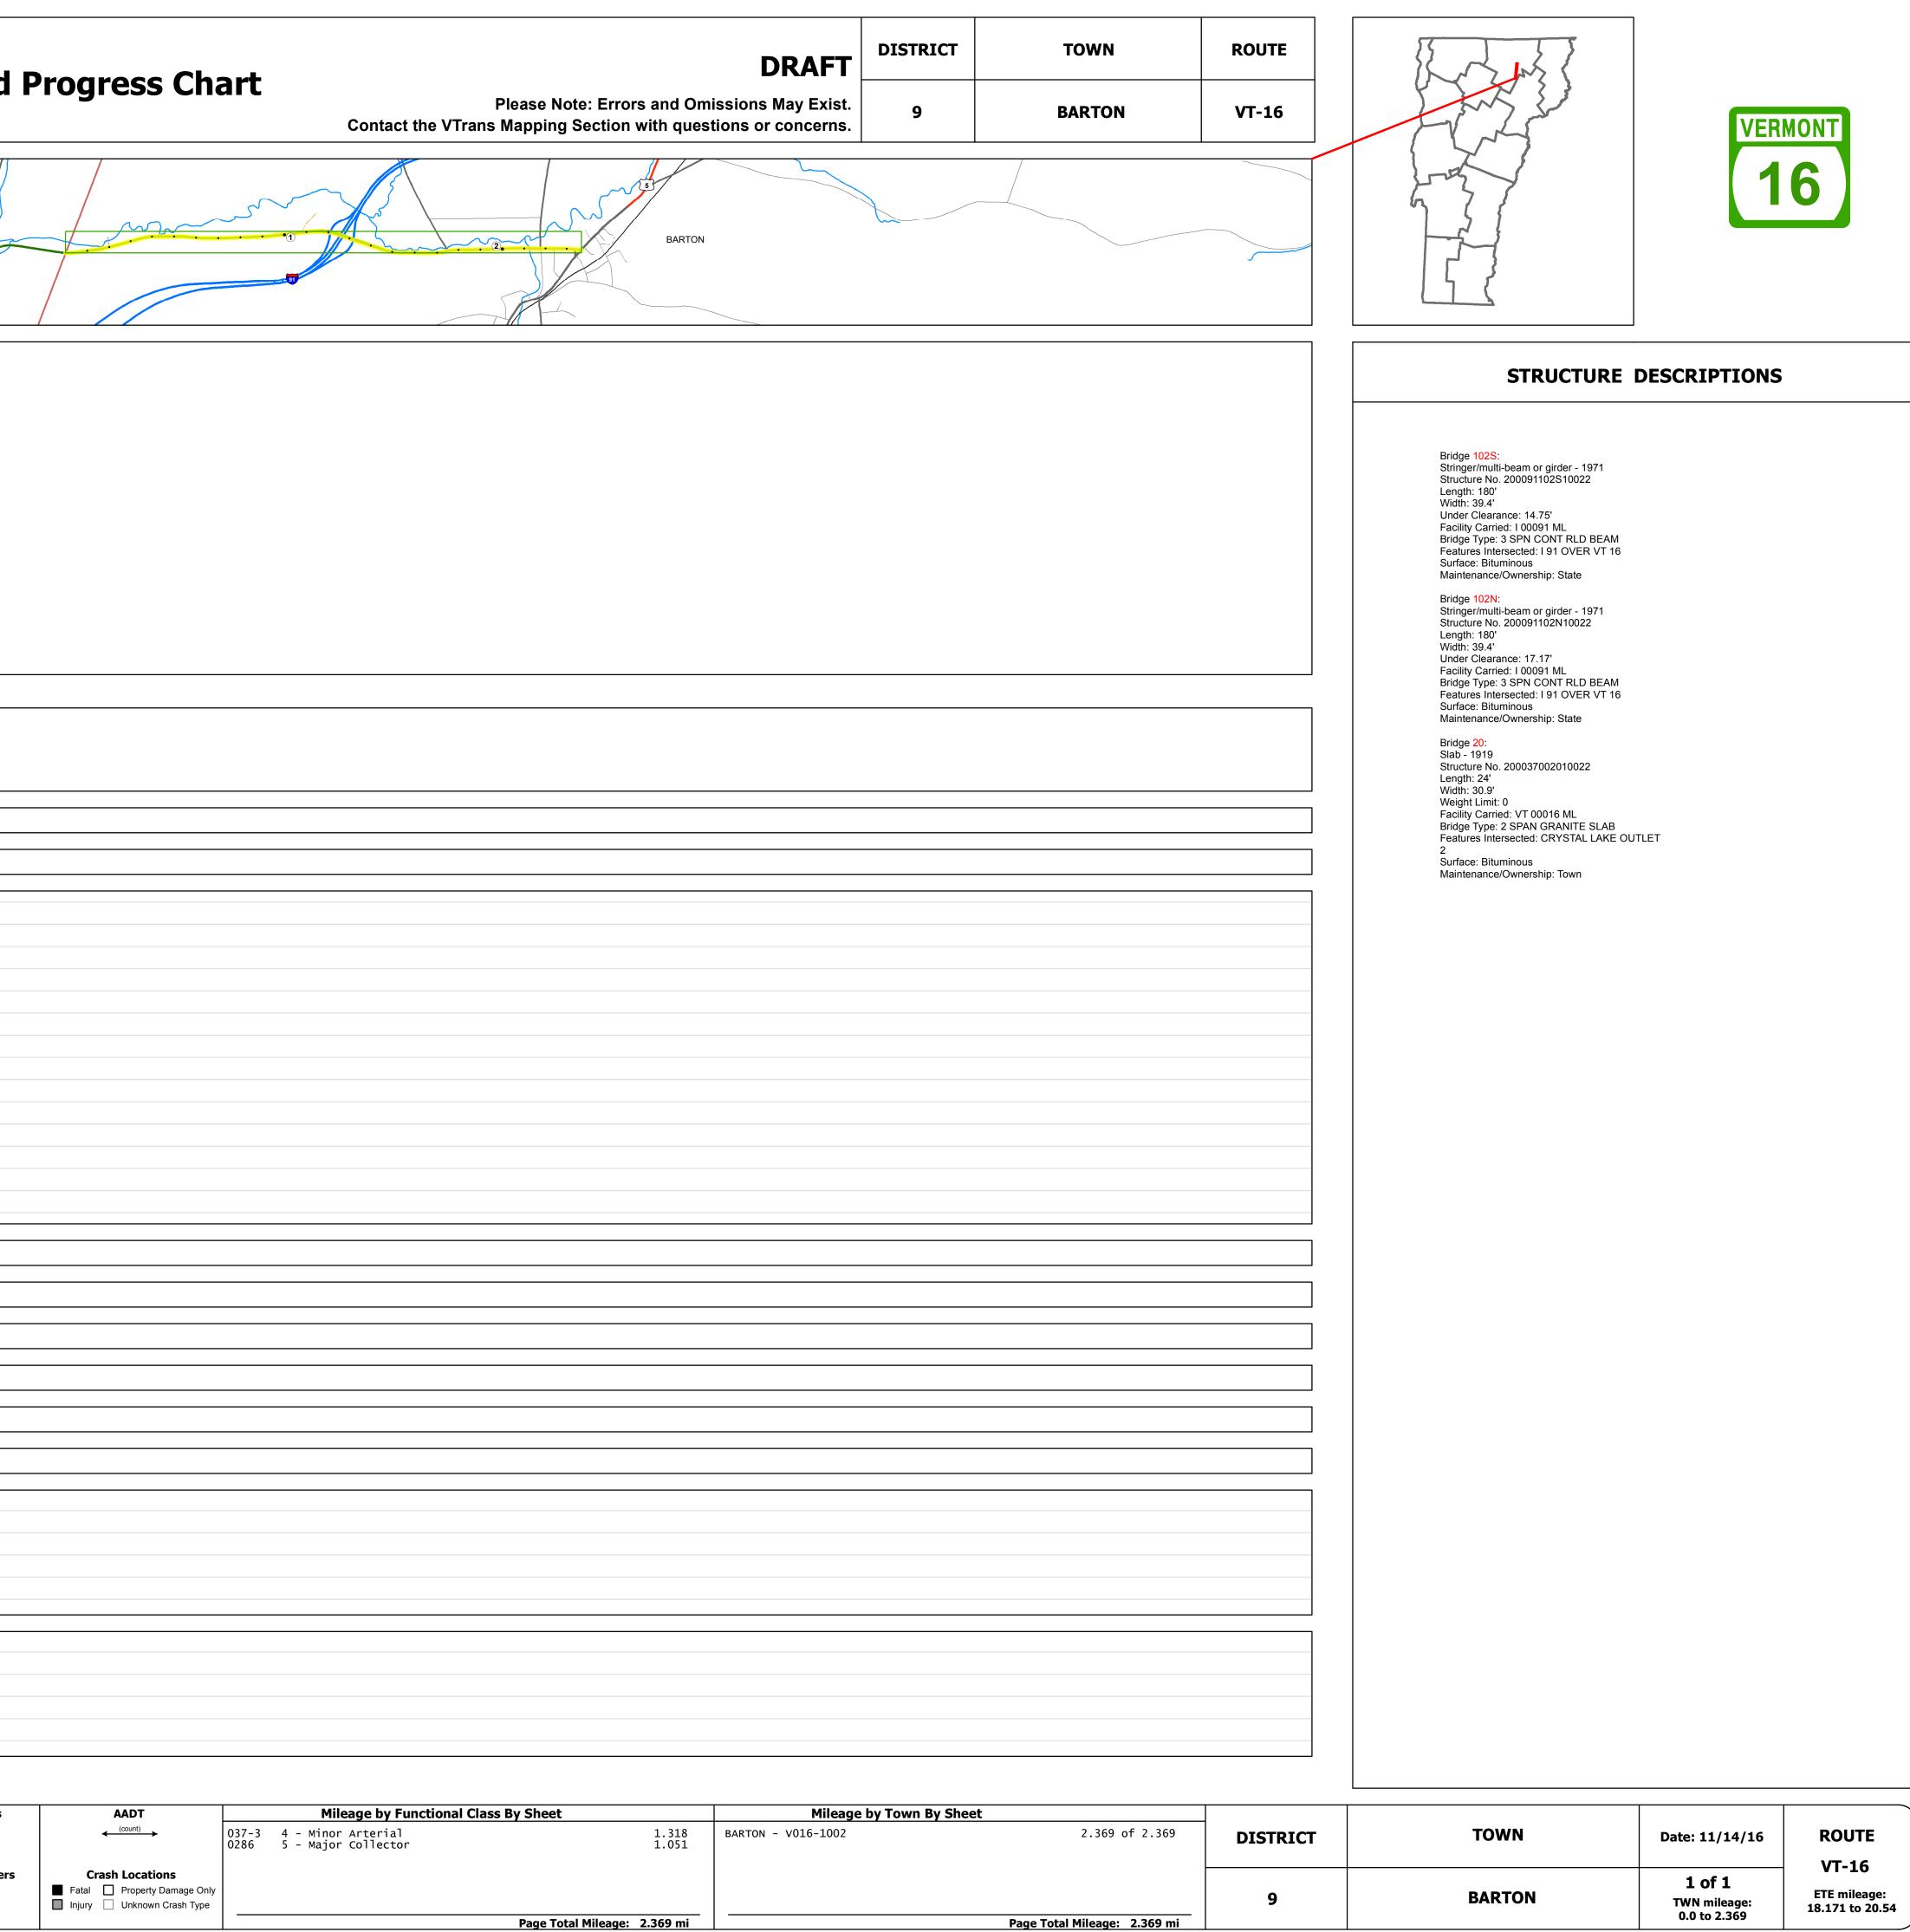

## **Route Log and**

|                                                                                  |                       |                                                                                                                                              | <u></u>                                                              |  |  |  |
|----------------------------------------------------------------------------------|-----------------------|----------------------------------------------------------------------------------------------------------------------------------------------|----------------------------------------------------------------------|--|--|--|
| Base Map                                                                         |                       |                                                                                                                                              |                                                                      |  |  |  |
|                                                                                  |                       |                                                                                                                                              |                                                                      |  |  |  |
|                                                                                  | man 2                 | GLOVER                                                                                                                                       | The C                                                                |  |  |  |
|                                                                                  |                       | 122                                                                                                                                          | y ye                                                                 |  |  |  |
| 1 in = 2,000 feet                                                                |                       |                                                                                                                                              |                                                                      |  |  |  |
| Stick Diagram                                                                    |                       | OVER VT 16                                                                                                                                   | Barton                                                               |  |  |  |
| <ul> <li>Town Center</li> <li>Stations (Feet)</li> </ul>                         |                       | 5                                                                                                                                            |                                                                      |  |  |  |
| Railroad Crossings                                                               |                       | )TERSTATE ENTANCELEXIT (VT-16)<br>191 OVER VT 16<br>NTERSTATE ENTANCELEXIT (VT-16)<br>NTERSTATE ENTANCELEXIT (VT-16)<br>196 OVER 0 (TH4) = → |                                                                      |  |  |  |
| ب Primary Structures                                                             | (0 <u>5</u> +         | TT-2)<br>TERSTATE ENTANCELEXIT<br>191 OVER<br>INTERSTATE ENTANCELEXIT<br>INTERSTATE ENTANCELEXIT                                             |                                                                      |  |  |  |
| Secondary Structures                                                             | FULTON LN (TH-50)     | )<br>RSTATE E<br>RSTATE E<br>RNIG BRCC                                                                                                       | Millonding ST (TH-5)<br>Millonding ST (TH-5)<br>Millonding ST (TH-1) |  |  |  |
| State Highway                                                                    |                       | INTERS                                                                                                                                       | Willoughby<br>Brook                                                  |  |  |  |
| Divided Town Highway     Town Highway                                            |                       |                                                                                                                                              |                                                                      |  |  |  |
| Streams (Hydraulic Structure) Town Boundary                                      |                       | INTERSTATE ENTANCELEXIT (1-91)                                                                                                               | WATER ST<br>SCHOOL ST<br>SCHOOL ST<br>MAIN ST (TH-1)                 |  |  |  |
| <ul> <li> Village/UC Boundaries</li> <li> District Boundaries</li> </ul>         |                       | NTANCE                                                                                                                                       | so su main                                                           |  |  |  |
| <ul> <li>- State/Town Highway Change</li> <li> Divided Highway Limits</li> </ul> |                       | NTERSTATE E                                                                                                                                  |                                                                      |  |  |  |
| Ghost Section Boundary<br>Federal Urban Area Limits                              |                       | NTE<br>6684<br>INTE<br>9253                                                                                                                  |                                                                      |  |  |  |
| Scale: 1 INCH = 2000 FEET                                                        | 0 <b>t</b> 0          | - 6037<br>- 6347<br>- 6347<br>- 6957<br>- 9183<br>- 9183                                                                                     | - 11209<br>- 11483<br>- 11833<br>- 12255<br>- 12268<br>- 12268       |  |  |  |
|                                                                                  |                       |                                                                                                                                              | 2)                                                                   |  |  |  |
| Travellane                                                                       | 22                    |                                                                                                                                              |                                                                      |  |  |  |
| Roadway                                                                          | 31 30 29<br>2         | 31 24 31 21 32 33 30 32 29 30 3<br>1 24 31 21 32 34 4 4 4 4 4 4 4 4 4 4 4 4 4 4 4 4 4                                                        |                                                                      |  |  |  |
| Road Widths Lane Count Base                                                      | <b>←</b>              | 3" P.M.<br>24" Gravel                                                                                                                        | →<br>→                                                               |  |  |  |
| Subbase                                                                          | *                     | 23-30-                                                                                                                                       | <b>→</b>                                                             |  |  |  |
| Curves                                                                           | 7                     | 4 4                                                                                                                                          |                                                                      |  |  |  |
| Grades                                                                           |                       |                                                                                                                                              |                                                                      |  |  |  |
| Grades                                                                           |                       |                                                                                                                                              |                                                                      |  |  |  |
| $\left( \right)$                                                                 |                       |                                                                                                                                              |                                                                      |  |  |  |
|                                                                                  |                       |                                                                                                                                              |                                                                      |  |  |  |
|                                                                                  |                       |                                                                                                                                              |                                                                      |  |  |  |
|                                                                                  |                       | 2012                                                                                                                                         | : STP 2702(1)                                                        |  |  |  |
|                                                                                  | 2011: STP 2318(1      |                                                                                                                                              | STP 9569(1)S                                                         |  |  |  |
| Historic Projects                                                                | 1990: HMA 2421        | 1996: D                                                                                                                                      | strict                                                               |  |  |  |
|                                                                                  | 1983: F 037-3(4)S     | 1987: F 037-3(6)S<br>1987: RS 0286(3)<br>? ? ?                                                                                               |                                                                      |  |  |  |
|                                                                                  | 1982: Unknown         |                                                                                                                                              |                                                                      |  |  |  |
|                                                                                  |                       | 1972:   91-3(11) 1972: Unknown                                                                                                               |                                                                      |  |  |  |
|                                                                                  | 1963: MA 513/63       | 1961: MA 305/61 1963: MA 513/63                                                                                                              |                                                                      |  |  |  |
|                                                                                  |                       |                                                                                                                                              | Village Project                                                      |  |  |  |
|                                                                                  |                       |                                                                                                                                              |                                                                      |  |  |  |
| Maintenance Garage                                                               | District 9 - Barton G | arage                                                                                                                                        |                                                                      |  |  |  |
| Speed Zone                                                                       |                       | 9PEEP<br>40                                                                                                                                  |                                                                      |  |  |  |
|                                                                                  |                       | 40                                                                                                                                           |                                                                      |  |  |  |
| <b>Functional Class</b>                                                          |                       | 5                                                                                                                                            |                                                                      |  |  |  |
| National Highway System                                                          |                       |                                                                                                                                              |                                                                      |  |  |  |
| Limited Access Highway                                                           |                       |                                                                                                                                              |                                                                      |  |  |  |
|                                                                                  |                       |                                                                                                                                              |                                                                      |  |  |  |
| <b>Traffic Counters</b>                                                          |                       | P164                                                                                                                                         |                                                                      |  |  |  |
| 2014                                                                             | ₹                     | 4000 4100 460                                                                                                                                |                                                                      |  |  |  |
| 2013                                                                             | 3500                  | 4000 3900 440                                                                                                                                |                                                                      |  |  |  |
| AADT Counts 2012                                                                 | 3000                  | 4100 3700 420<br>3700 3600 410                                                                                                               |                                                                      |  |  |  |
| 2011 2010                                                                        | 2500                  | 3700 3600 410<br>3200 3500 400                                                                                                               |                                                                      |  |  |  |
| 2010                                                                             |                       |                                                                                                                                              |                                                                      |  |  |  |
| 2014                                                                             |                       |                                                                                                                                              |                                                                      |  |  |  |
| 2013                                                                             |                       |                                                                                                                                              |                                                                      |  |  |  |
| Crash Locations 2012                                                             |                       |                                                                                                                                              |                                                                      |  |  |  |
| 2011 2010                                                                        |                       |                                                                                                                                              |                                                                      |  |  |  |
| 2010                                                                             |                       |                                                                                                                                              |                                                                      |  |  |  |

| Historic Projects                                                                                                                                                                                                                               | Functional Class                                                                                                                                                                                                                                          | Curves               | Road Widths                             | AADT                           | Mileage by Function                                  | onal Class By Sheet          | Mileage by Town By | Sheet |
|-------------------------------------------------------------------------------------------------------------------------------------------------------------------------------------------------------------------------------------------------|-----------------------------------------------------------------------------------------------------------------------------------------------------------------------------------------------------------------------------------------------------------|----------------------|-----------------------------------------|--------------------------------|------------------------------------------------------|------------------------------|--------------------|-------|
| <ul> <li>Unknown</li> <li>Bituminous Concrete</li> <li>Retreatment</li> <li>Bituminous Macadam</li> <li>Cold Plane and</li> <li>Bituminous Concrete</li> <li>Cold Plane and</li> <li>Bituminous Concrete</li> <li>Reclaimed Base and</li> </ul> | 1 - Interstate       3 - Principal       5 - Major         System       Arterial       Collector         2 - Other       4 - Minor       6 - Minor         Freeways and       Arterial       Collector         Expressways       Arterial       Collector | (degrees)<br>Right   | ← <sup>(ft)</sup> →<br>Traffic Counters | ← (count) →<br>Crash Locations | 037-3 4 - Minor Arterial<br>0286 5 - Major Collector | 1.318<br>1.051               | BARTON - V016-1002 |       |
| Bituminous Mix Bituminous Concrete Bituminous Concrete Bituminous Concrete                                                                                                                                                                      | Speed Zones                                                                                                                                                                                                                                               |                      |                                         | Fatal Property Damage Only     | /                                                    |                              |                    |       |
| Bituminous Seal 🔽 Gravel                                                                                                                                                                                                                        | SPEED SPEED SPEED SPEED SPEED SPEED SPEED LIMIT LIMIT LIMIT LIMIT LIMIT 200 55 60 65                                                                                                                                                                      | (percent) grade down | (counter ID)                            | Injury 🗌 Unknown Crash Type    |                                                      |                              |                    |       |
| Indicated plans available - http://vtransmap01.aot.state.vt.us/rp/dpr/DIwebstore/                                                                                                                                                               |                                                                                                                                                                                                                                                           |                      |                                         |                                |                                                      | Page Total Mileage: 2.369 mi |                    | Page  |