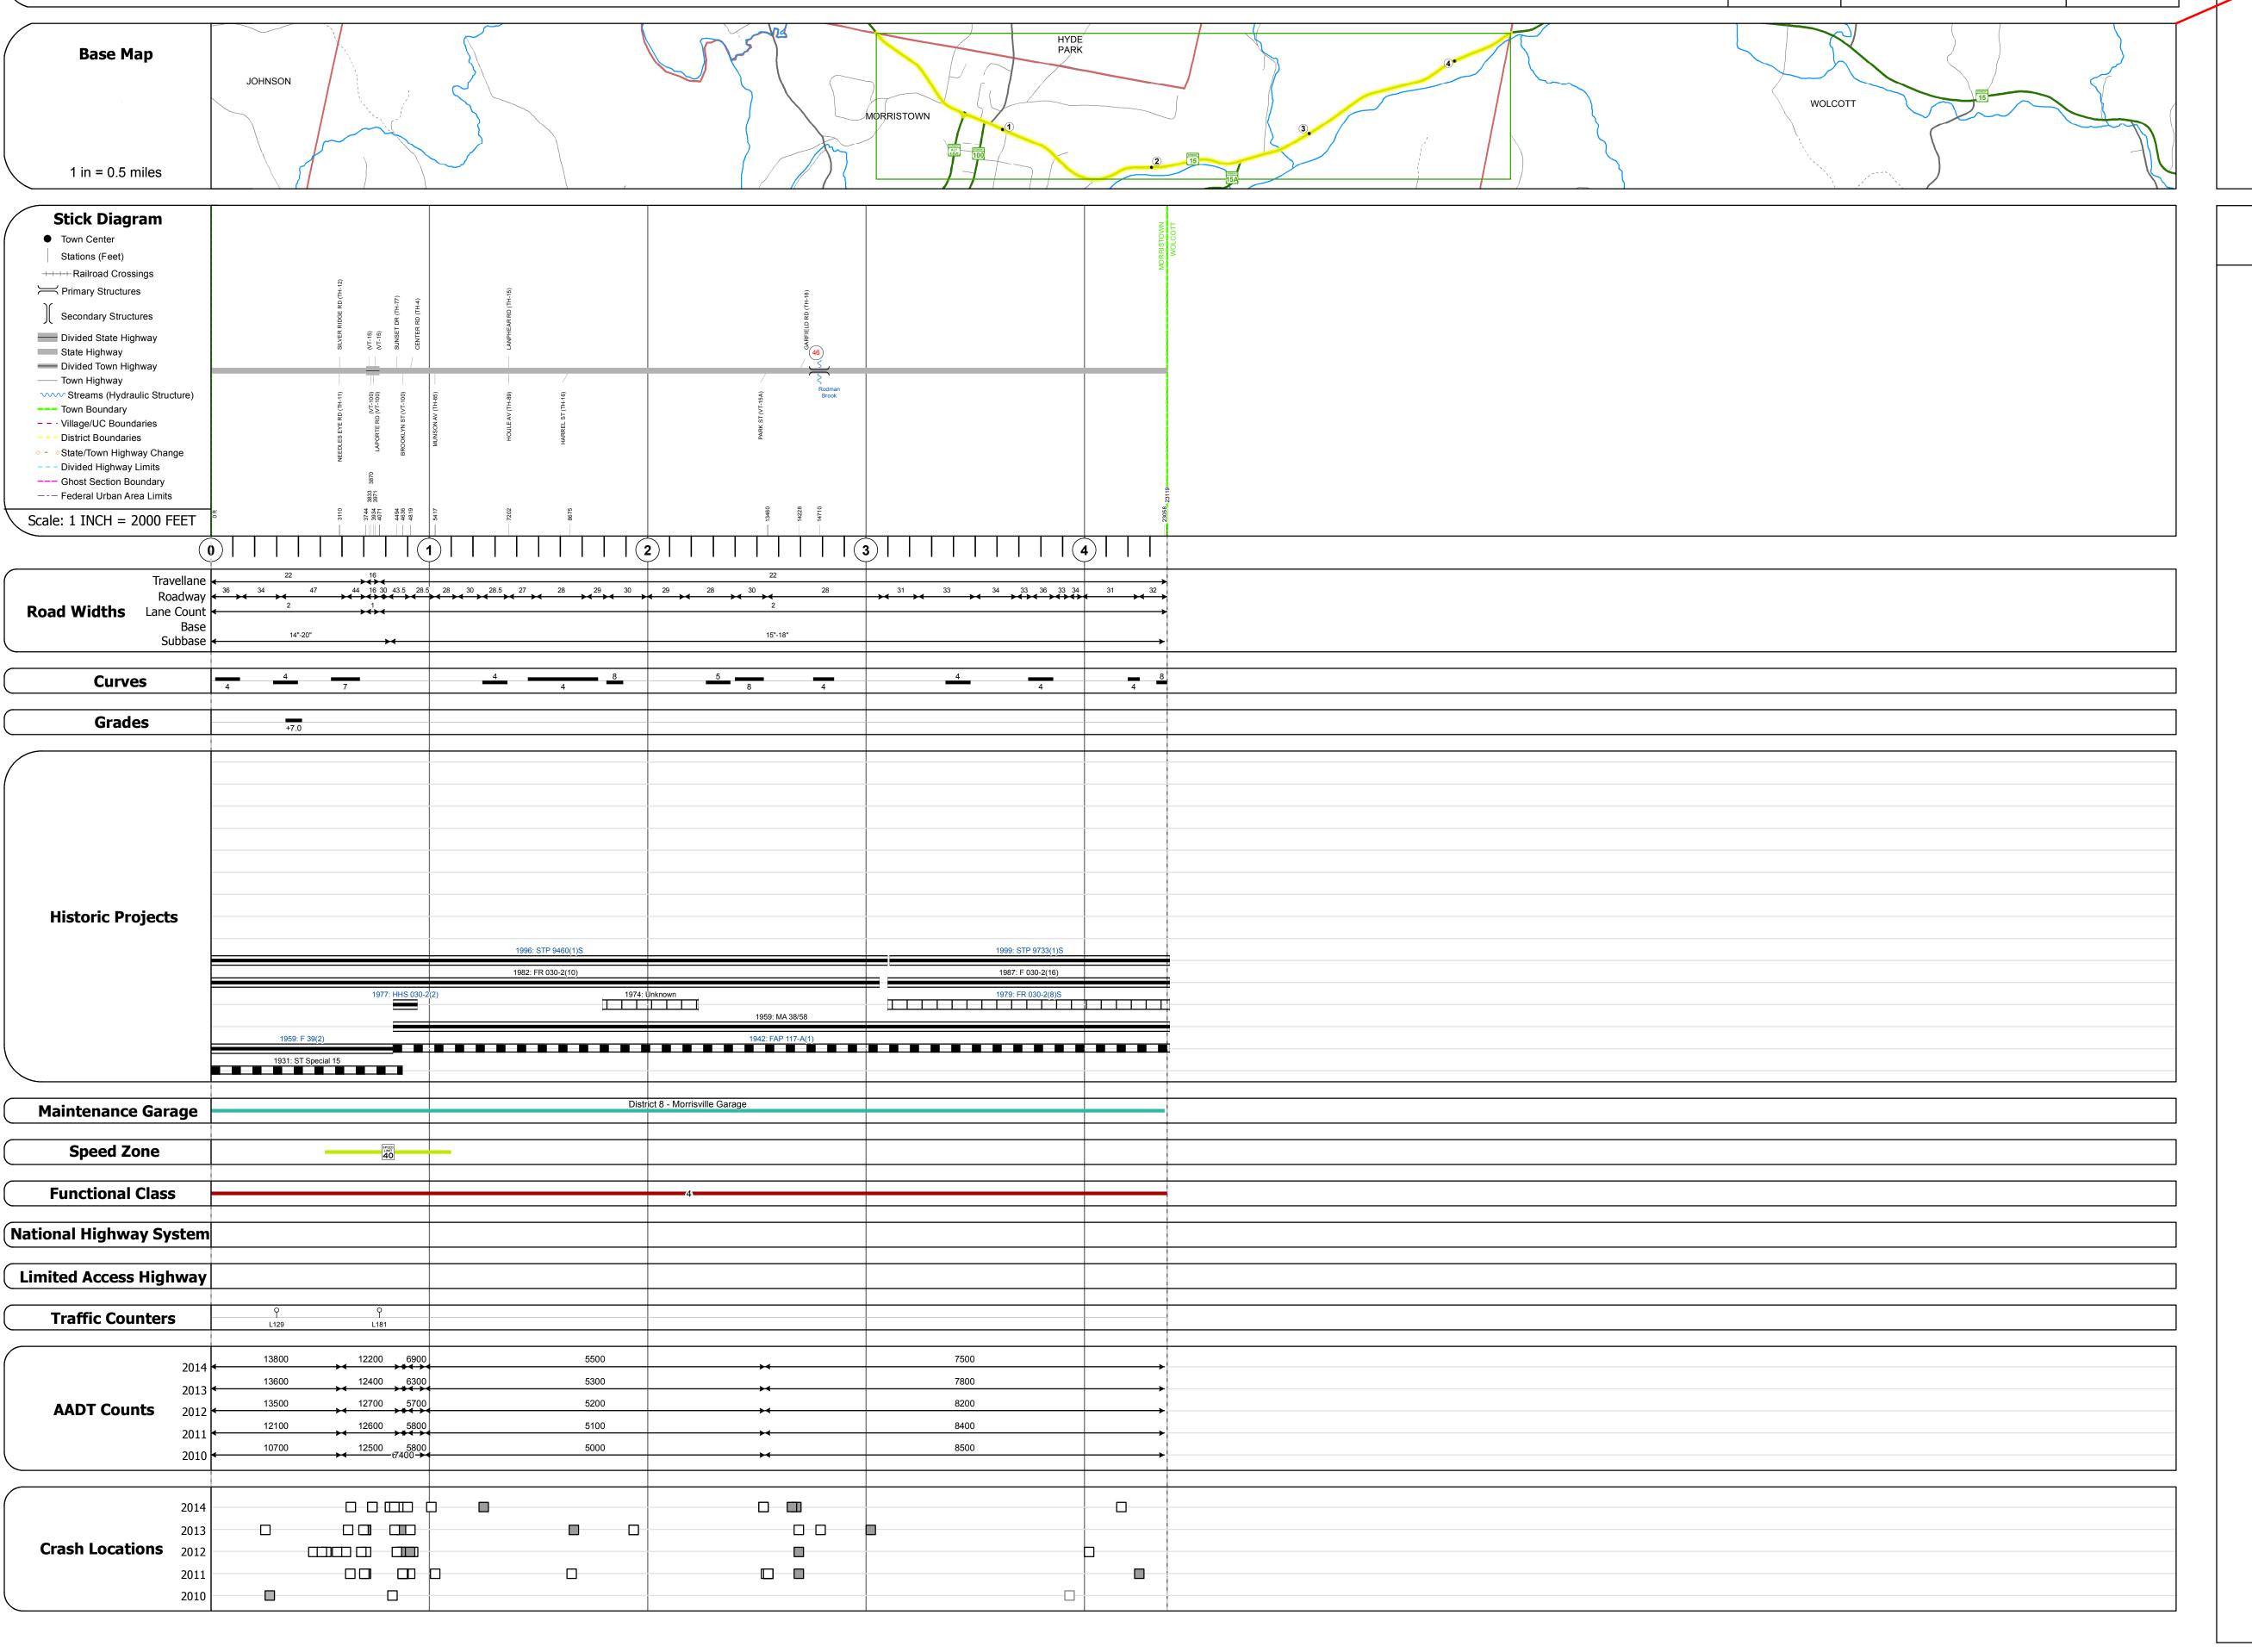

## **Route Log and Progress Chart**

**DRAFT** Please Note: Errors and Omissions May Exist.

Contact the VTrans Mapping Section with questions or concerns.

**DISTRICT TOWN ROUTE VT-15 MORRISTOWN** 

| STRUCTURE | DESCRIPTIONS |
|-----------|--------------|
|           |              |

Bridge <mark>46</mark>: Slab - 1941 Structure No. 300030004608071 Length: 25' Width: 24.0' Under Clearance: 8.0' Facility Carried: VT15 Bridge Type: CONCRETE SLAB Features Intersected: RODMAN BROOK Surface: Bituminous Maintenance: State

| Historic Projects |                                    |                     |  |
|-------------------|------------------------------------|---------------------|--|
| Unknown           | Bituminous Concrete                | Surface Treated     |  |
| Retreatment       | ■ Bituminous Macadam               | Gravel              |  |
| Resurface         | Cold Plane and Bituminous Concrete | □ Plant Mix         |  |
| ■ Bituminous Mix  | Bituminous Concrete                | Reclaimed Base and  |  |
| Skinny Mix        | Concrete                           | Bituminous Concrete |  |
| Bituminous Seal   | <b></b> Gravel                     |                     |  |

25 30 35 40 45 50 55 60 65

**Road Widths** Traffic Counters

(count) → Fatal Property Damage Only ■ Injury □ Unknown Crash Type

Mileage by Functional Class By Sheet 030-2 4 - Minor Arterial

Mileage by Town By Sheet MORRISTOWN - V015-0807 Page Total Mileage: 4.379 mi

4.379 of 4.379 **DISTRICT** Page Total Mileage: 4.379 mi

**TOWN** Date: 11/14/16 1 of 1 **MORRISTOWN** TWN mileage: 0.0 to 4.379

**ROUTE** 

VT-15

ETE mileage:

41.371 to 45.75