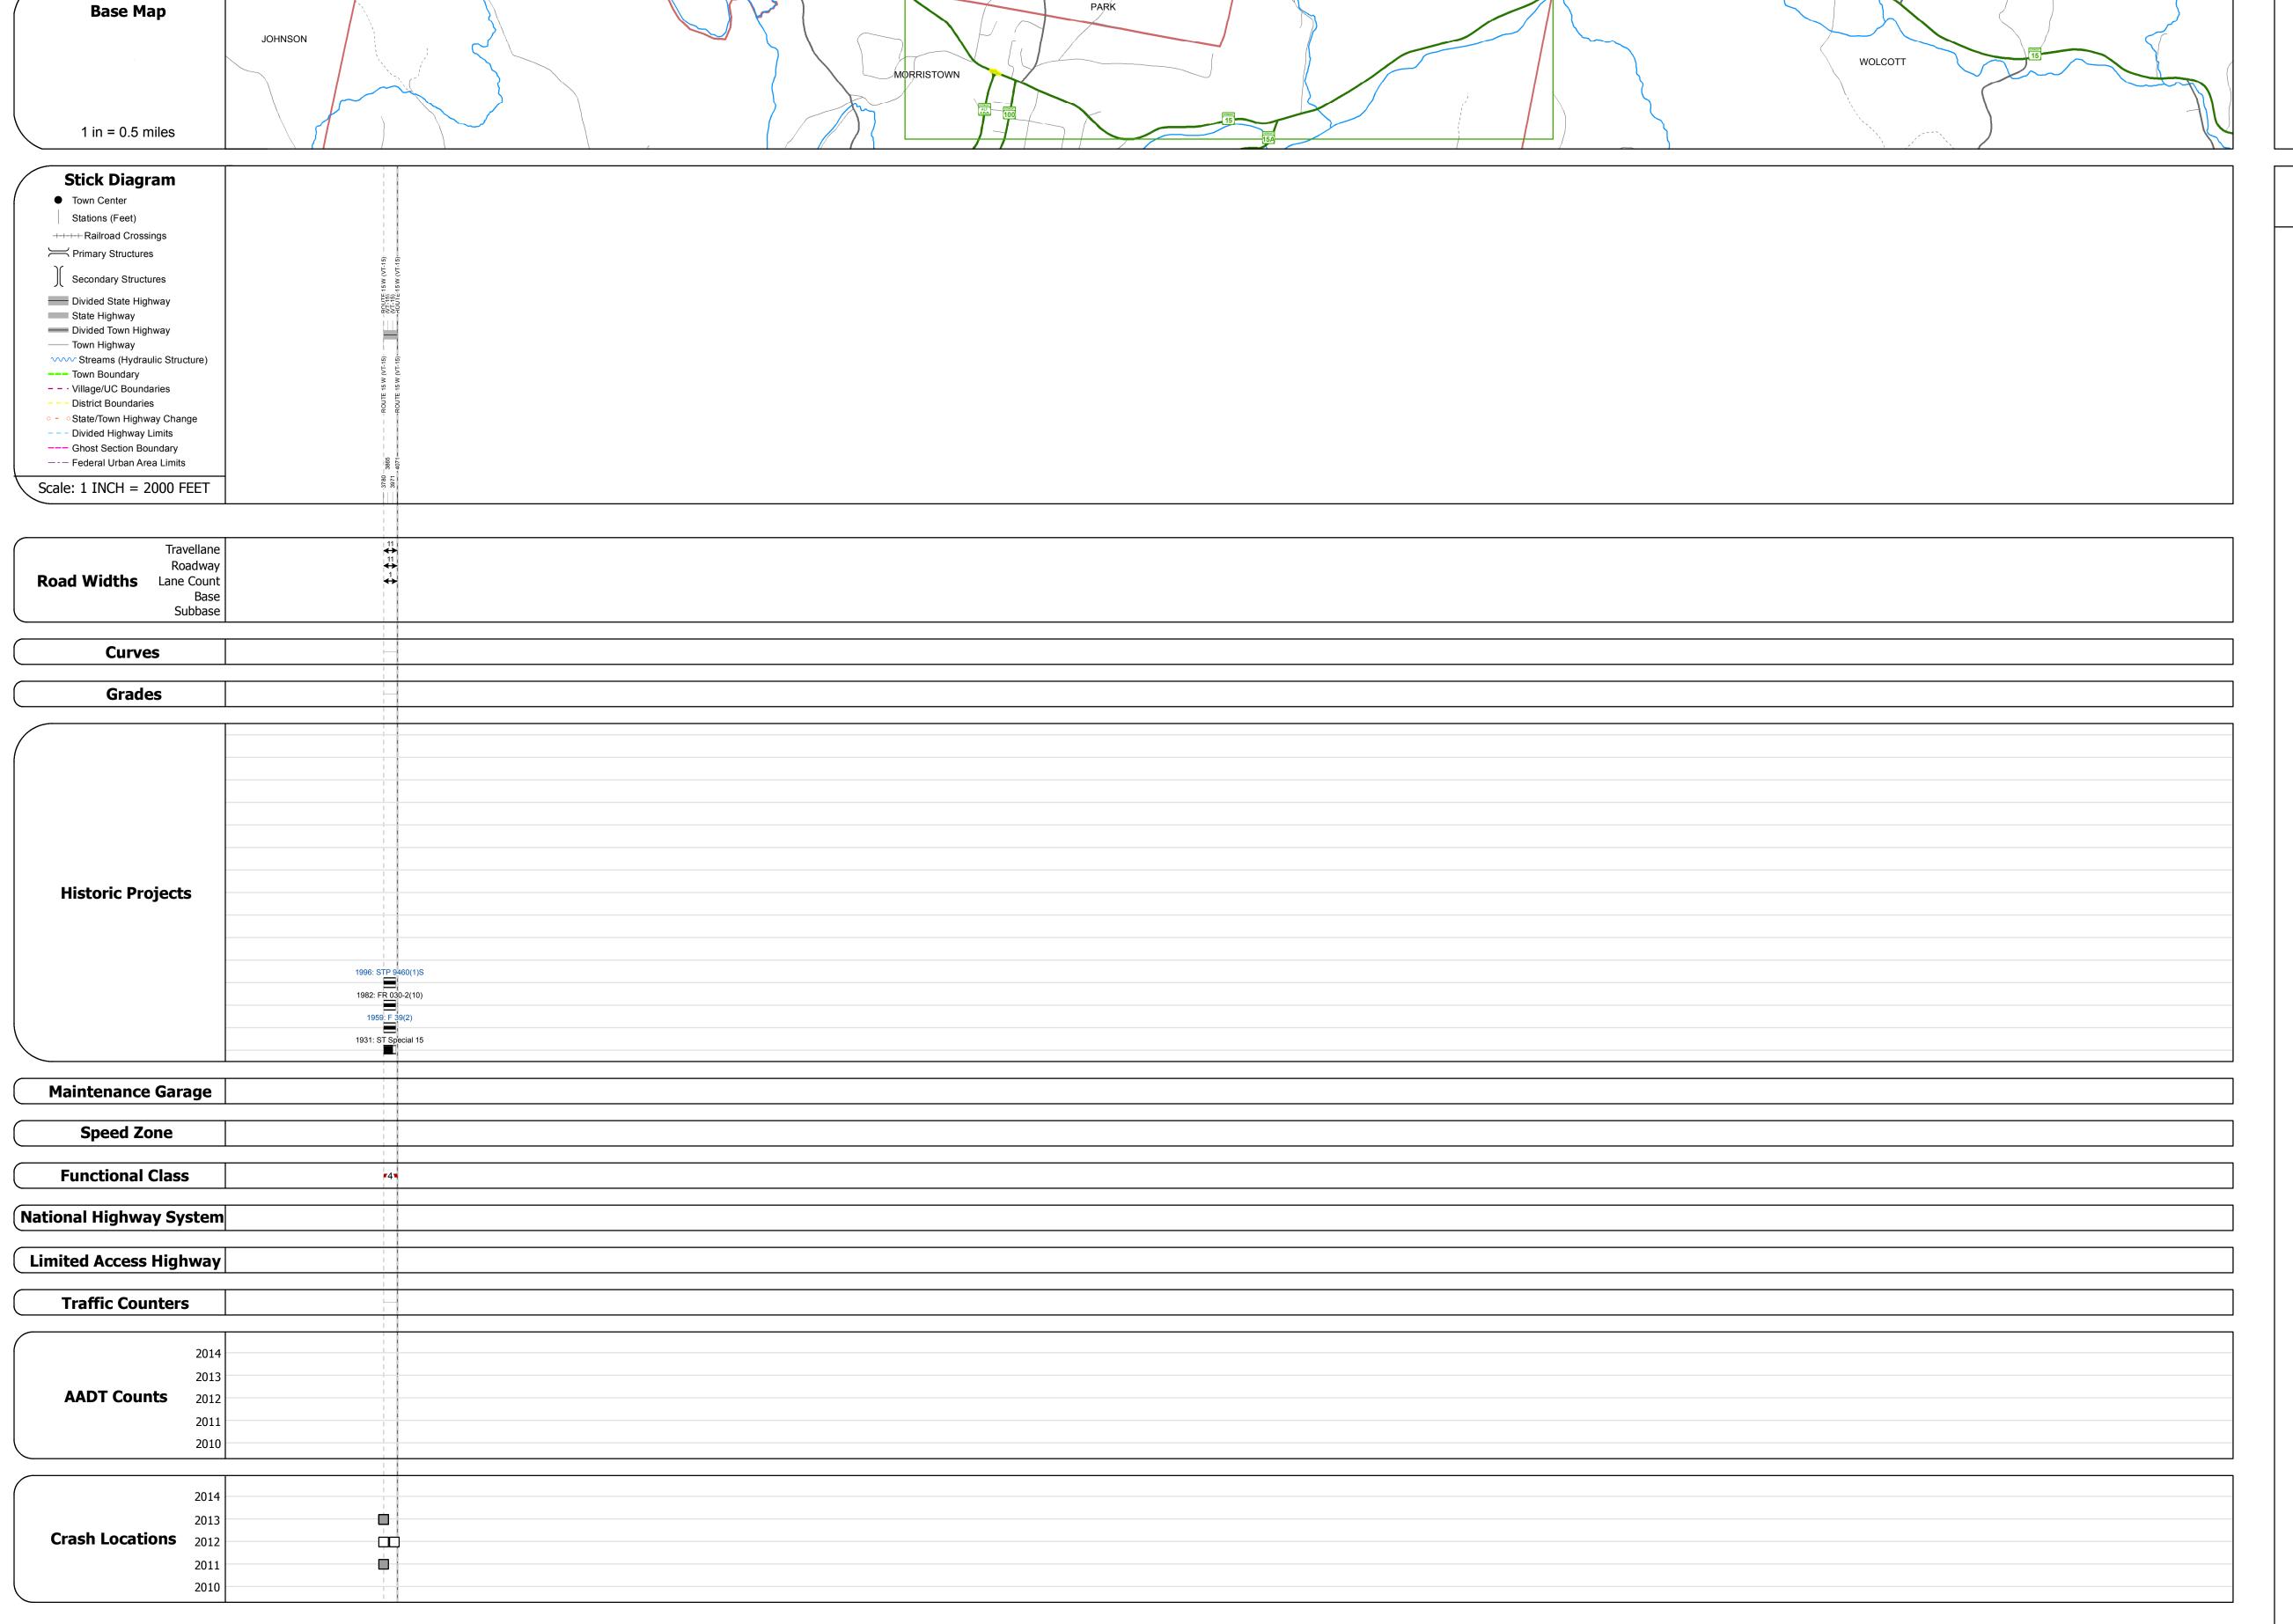

## **Route Log and Progress Chart**

Please Note: Errors and Omissions May Exist.

Contact the VTrans Mapping Section with questions or concerns.

DISTRICT TOWN ROUTE

8 MORRISTOWN VT-15

STRUCTURE DESCRIPTIONS

| Historic Projects                                                                  | Functional Class                                    | Curves               | Road Widths      | AADT                       | Mileage by Functional Class By Sheet | Mileage by Tow                | n By Sheet                   |          |            |                                |                  |
|------------------------------------------------------------------------------------|-----------------------------------------------------|----------------------|------------------|----------------------------|--------------------------------------|-------------------------------|------------------------------|----------|------------|--------------------------------|------------------|
| Unknown Bituminous Concrete Retreatment Bituminous Macadam  Surface Treated Gravel | 1 - Interstate 3 - Principal 5 - Major Collector    | (degrees) Left Right | <b>←</b> (ft) →  | < (count) →                | 030-2 4 - Minor Arterial             | 0.055 MORRISTOWN - V015-0807W | 0.055 of 0.055               | DISTRICT | TOWN       | Date: 11/14/16                 | ROUTE            |
| Resurface  Bituminous Mix  Cold Plane and  Plant Mix  Reclaimed Base ar            | 2 - Other 4 - Minor 6 - Minor Collector Expressways | Grades               | Traffic Counters | Crash Locations            |                                      |                               |                              |          |            |                                | VT-15            |
| Skinny Mix Concrete Bituminous Concre                                              | Speed Zones  Speed Zones                            | grade up grade down  | (counter ID)     | Fatal Property Damage Only |                                      |                               |                              | 8        | MORRISTOWN | 1 of 1 TWN mileage:            | ETE mileage:     |
| Indicated plans available - http://vtransmap01.aot.state.vt.us/rp/dpr/Dlwebstore/  | 25 30 35 40 45 50 55 60 65                          | - grade down         |                  | Injury Unknown Crash Type  | Page Total Mi                        | leage: 0.055 mi               | Page Total Mileage: 0.055 mi |          |            | TWN mileage:<br>0.716 to 0.771 | 42.087 to 42.142 |