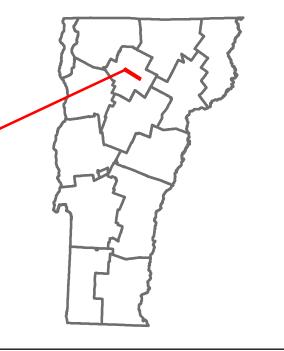

## **Route Log and Progress Chart**

Please Note: Errors and Omissions May Exist.
Contact the VTrans Mapping Section with questions or concerns.

DISTRICT TOWN ROUTE

8 HYDE PARK VT-15

STRUCTURE DESCRIPTIONS