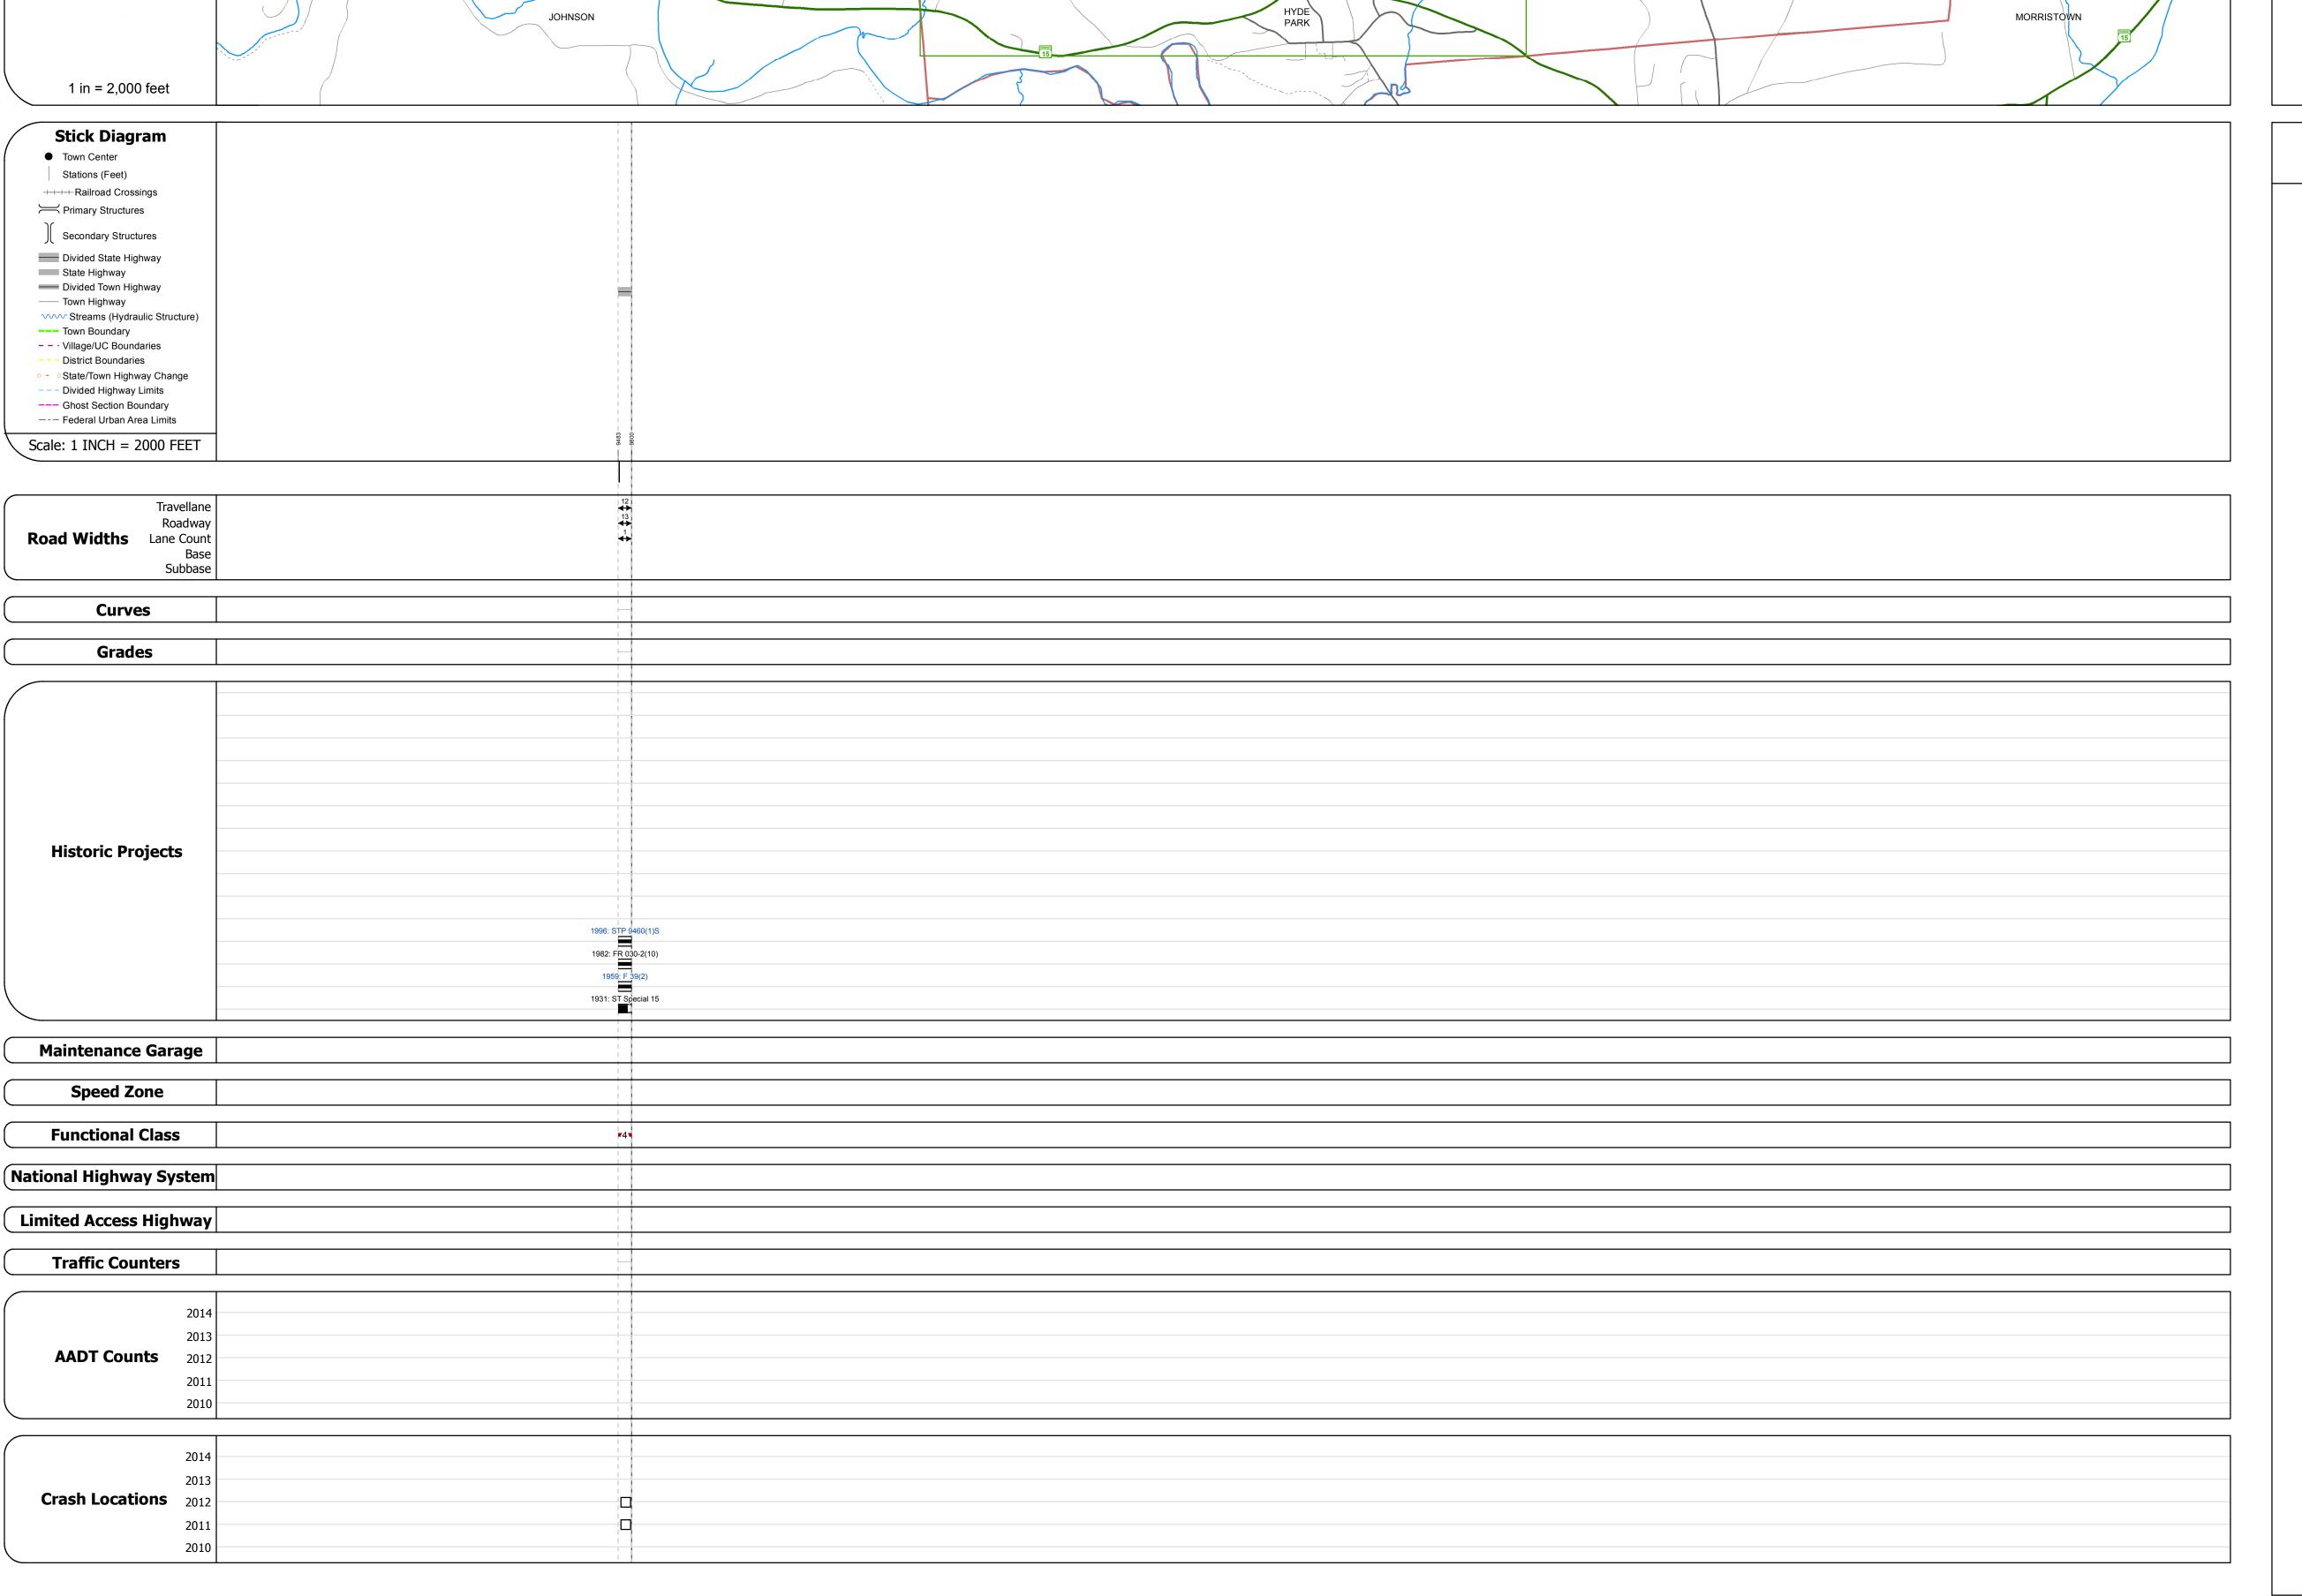

| Historic Projects                                                                | Functional Class                                                                                                                                                                                                                                                                                                                                                                                                                                                                                                                                                                                                                                                                                                                                                                                                                                                                                                                                                                                                                                                                                                                                                                                                                                                                                                                                                                                                                                                                                                                                                                                                                                                                                                                                                                                                                                                                                                                                                                                                                                                                                                              | Curves               | Road Widths      | AADT                      | Mileage by Functional Class By Sheet |                | Mileage by Town By Sheet |                             |          |           |                |                                  |
|----------------------------------------------------------------------------------|-------------------------------------------------------------------------------------------------------------------------------------------------------------------------------------------------------------------------------------------------------------------------------------------------------------------------------------------------------------------------------------------------------------------------------------------------------------------------------------------------------------------------------------------------------------------------------------------------------------------------------------------------------------------------------------------------------------------------------------------------------------------------------------------------------------------------------------------------------------------------------------------------------------------------------------------------------------------------------------------------------------------------------------------------------------------------------------------------------------------------------------------------------------------------------------------------------------------------------------------------------------------------------------------------------------------------------------------------------------------------------------------------------------------------------------------------------------------------------------------------------------------------------------------------------------------------------------------------------------------------------------------------------------------------------------------------------------------------------------------------------------------------------------------------------------------------------------------------------------------------------------------------------------------------------------------------------------------------------------------------------------------------------------------------------------------------------------------------------------------------------|----------------------|------------------|---------------------------|--------------------------------------|----------------|--------------------------|-----------------------------|----------|-----------|----------------|----------------------------------|
| Unknown Bituminous Concrete Surface Treated                                      | 1 - Interstate 3 - Principal 5 - Major System Arterial Collector                                                                                                                                                                                                                                                                                                                                                                                                                                                                                                                                                                                                                                                                                                                                                                                                                                                                                                                                                                                                                                                                                                                                                                                                                                                                                                                                                                                                                                                                                                                                                                                                                                                                                                                                                                                                                                                                                                                                                                                                                                                              | (degrees) Left Right | <b>←</b> (ft) →  | (count)                   | 030-2 4 - Minor Arterial             | 0.060          | HYDE PARK - V015-0805W   | 0.06 of 0.06                | DISTRICT | TOWN      | Date: 11/14/16 | ROUTE                            |
| Resurface Cold Plane and Plant Mix                                               | 2 - Other 4 - Minor 6 - Minor Collector                                                                                                                                                                                                                                                                                                                                                                                                                                                                                                                                                                                                                                                                                                                                                                                                                                                                                                                                                                                                                                                                                                                                                                                                                                                                                                                                                                                                                                                                                                                                                                                                                                                                                                                                                                                                                                                                                                                                                                                                                                                                                       |                      |                  |                           |                                      |                |                          |                             |          |           |                | VT-15                            |
| Bituminous Mix  Bituminous Concrete  Concrete  Bituminous Concrete               | and Expressways rete Speed Zones                                                                                                                                                                                                                                                                                                                                                                                                                                                                                                                                                                                                                                                                                                                                                                                                                                                                                                                                                                                                                                                                                                                                                                                                                                                                                                                                                                                                                                                                                                                                                                                                                                                                                                                                                                                                                                                                                                                                                                                                                                                                                              | Grades               | Traffic Counters | Crash Locations  ■ Fatal  |                                      |                |                          |                             |          |           | 1 of 1         |                                  |
| Skinny Mix Concrete — Bituminous Conc<br>Gravel                                  | SPEED | (percent) grade up   | (counter ID)     | Injury Unknown Crash Type |                                      |                |                          |                             | 8        | HYDE PARK | TWN mileage:   | ETE mileage:<br>40.272 to 40.332 |
| Indicated plans available - http://vtransmap01.aot.state.vt.us/rp/dpr/Dlwebstore | 25 30 35 40 45 50 55 60 65                                                                                                                                                                                                                                                                                                                                                                                                                                                                                                                                                                                                                                                                                                                                                                                                                                                                                                                                                                                                                                                                                                                                                                                                                                                                                                                                                                                                                                                                                                                                                                                                                                                                                                                                                                                                                                                                                                                                                                                                                                                                                                    |                      |                  |                           | Page Total Mil                       | eage: 0.060 mi |                          | Page Total Mileage: 0.06 mi |          |           | 1.796 to 1.856 |                                  |