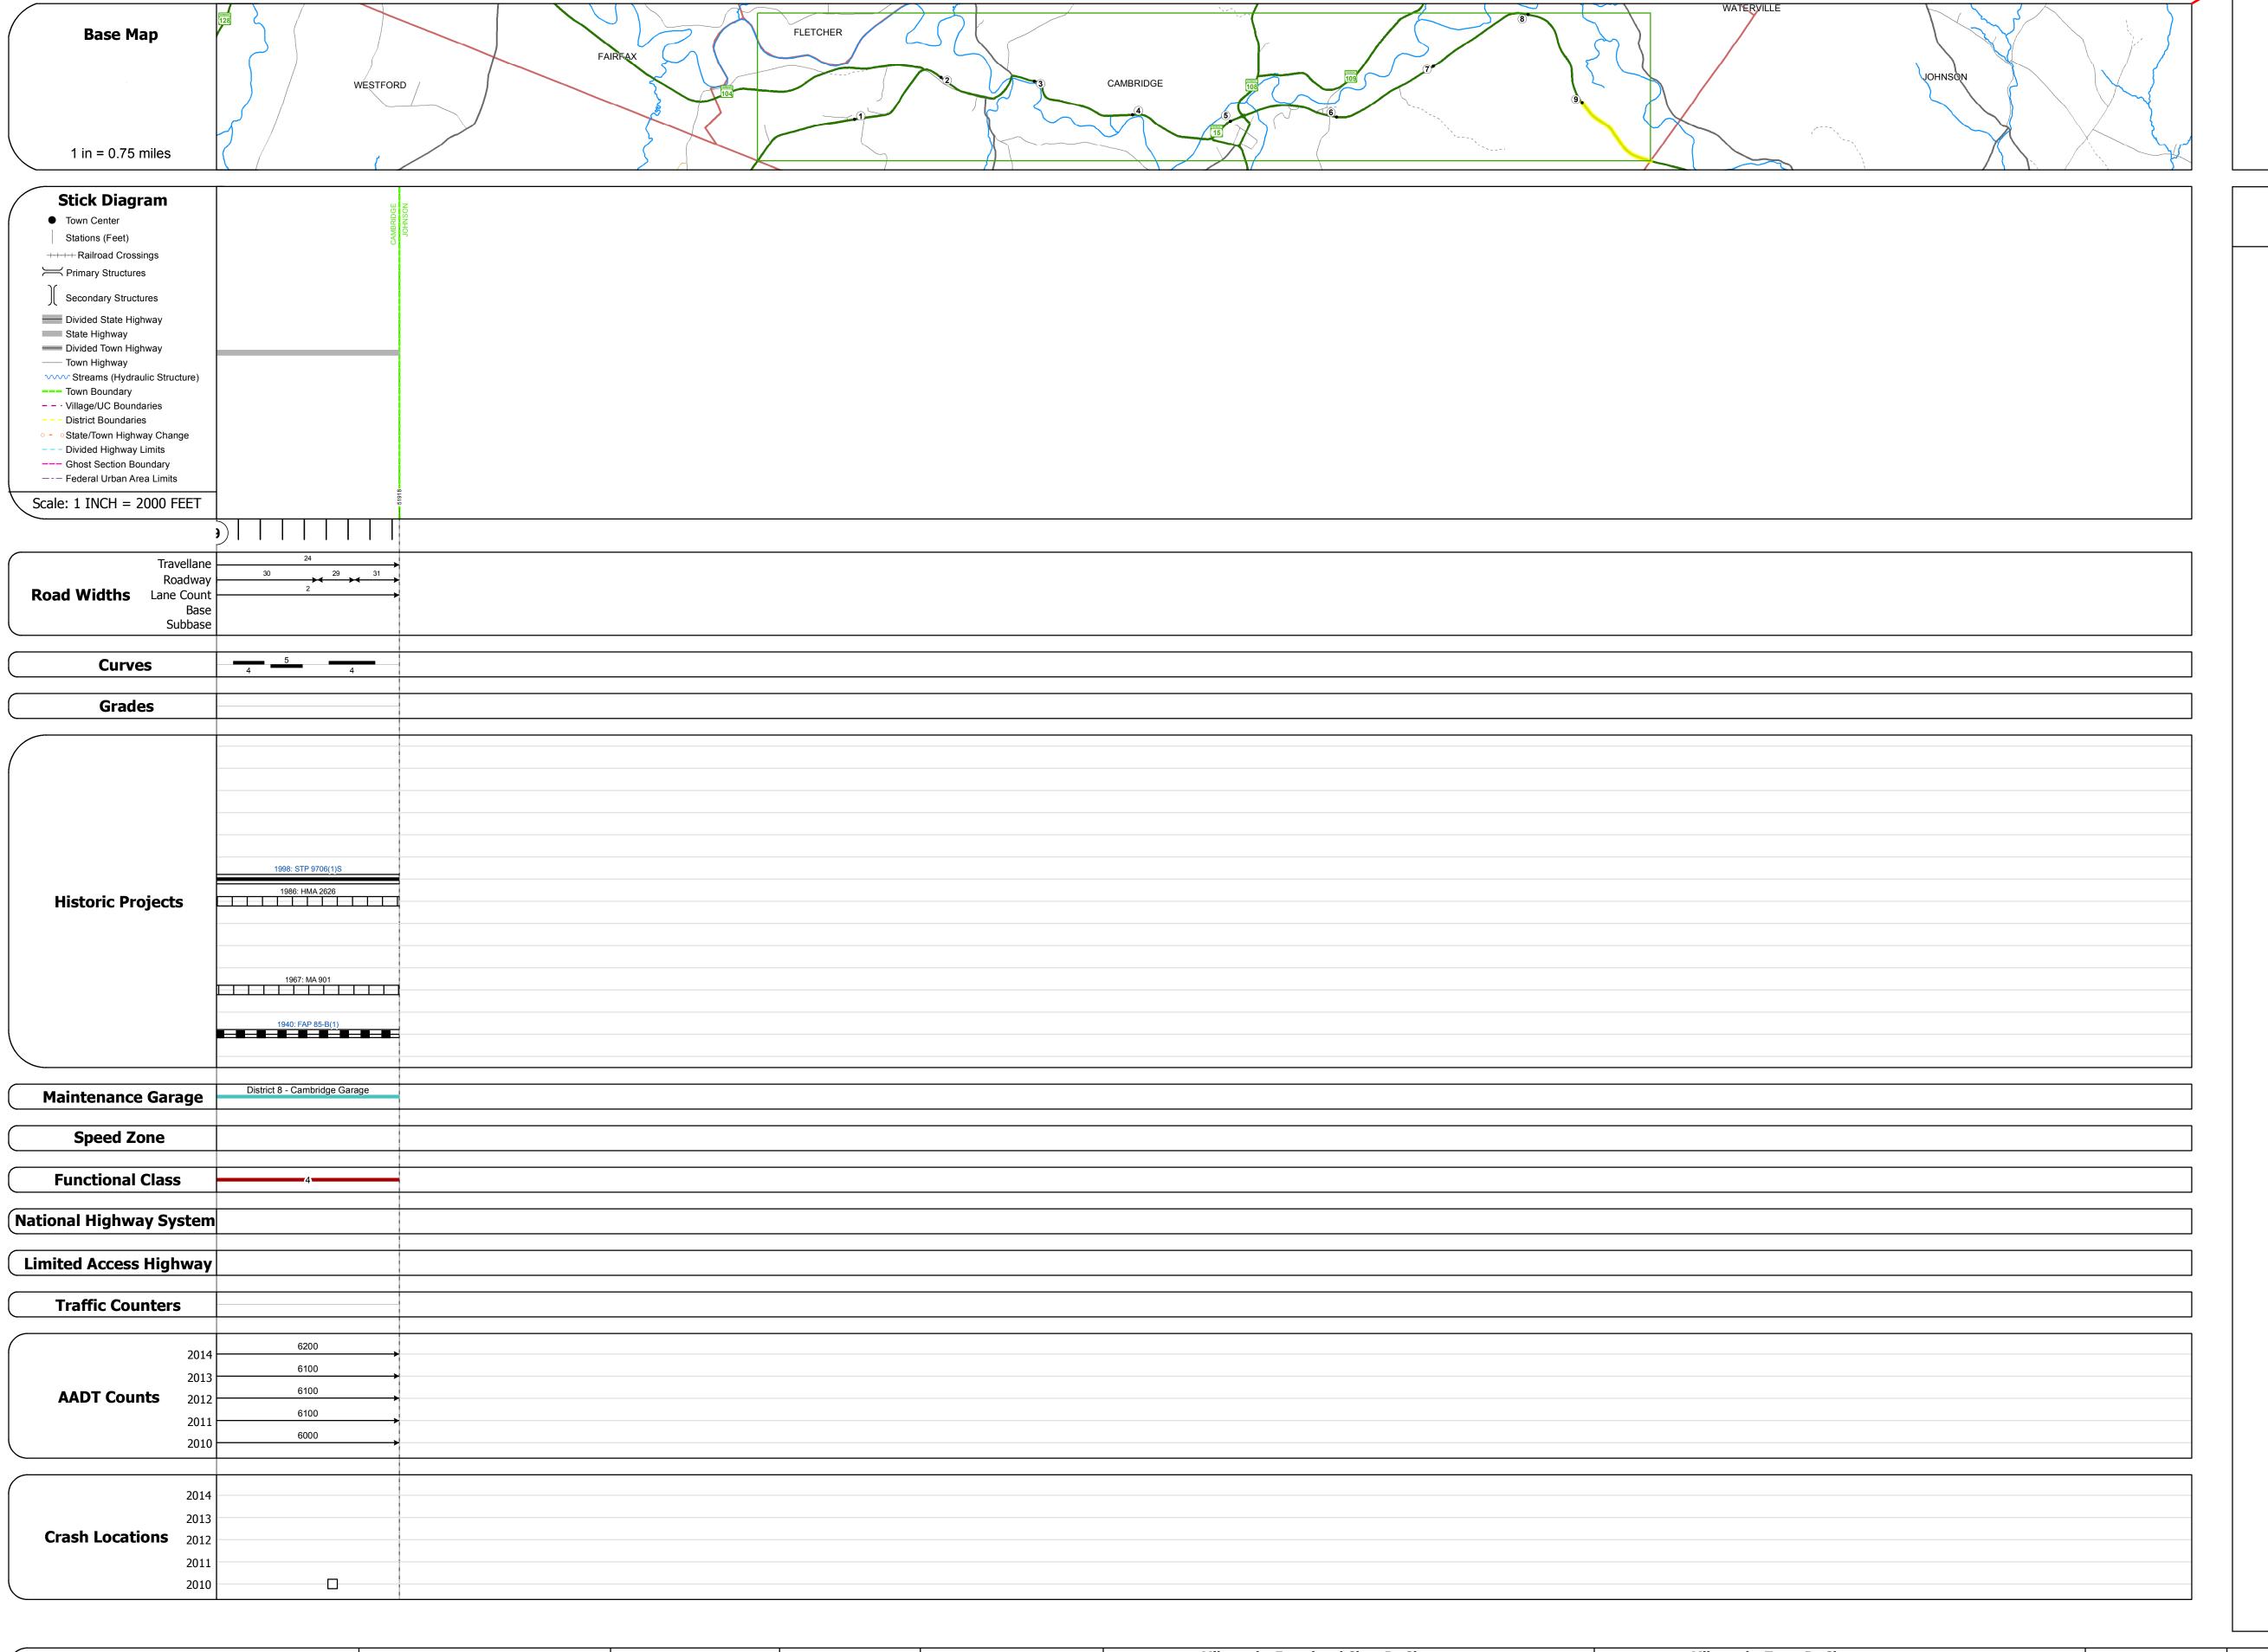

## **Route Log and Progress Chart**

**DISTRICT DRAFT** Please Note: Errors and Omissions May Exist. **CAMBRIDGE** Contact the VTrans Mapping Section with questions or concerns.

STRUCTURE DESCRIPTIONS

| Historic Projects                                                                  | Functional Class                                                                                                                                                                                                                                                                                                                                                                                                                                                                                                                                                                                                                                                                                                                                                                                                                                                                                                                                                                                                                                                                                                                                                                                                                                                                                                                                                                                                                                                                                                                                                                                                                                                                                                                                                                                                                                                                                                                                                                                                                                                                                                              | Curves               | Road Widths      | AADT                          | Mileage by Functional Class B | sy Sheet                     | Mileage by Town By Sheet |                              |                  |           |                |                |
|------------------------------------------------------------------------------------|-------------------------------------------------------------------------------------------------------------------------------------------------------------------------------------------------------------------------------------------------------------------------------------------------------------------------------------------------------------------------------------------------------------------------------------------------------------------------------------------------------------------------------------------------------------------------------------------------------------------------------------------------------------------------------------------------------------------------------------------------------------------------------------------------------------------------------------------------------------------------------------------------------------------------------------------------------------------------------------------------------------------------------------------------------------------------------------------------------------------------------------------------------------------------------------------------------------------------------------------------------------------------------------------------------------------------------------------------------------------------------------------------------------------------------------------------------------------------------------------------------------------------------------------------------------------------------------------------------------------------------------------------------------------------------------------------------------------------------------------------------------------------------------------------------------------------------------------------------------------------------------------------------------------------------------------------------------------------------------------------------------------------------------------------------------------------------------------------------------------------------|----------------------|------------------|-------------------------------|-------------------------------|------------------------------|--------------------------|------------------------------|------------------|-----------|----------------|----------------|
| Unknown Bituminous Concrete Surface Treated                                        | 1 - Interstate 3 - Principal 5 - Major<br>System Arterial Collector                                                                                                                                                                                                                                                                                                                                                                                                                                                                                                                                                                                                                                                                                                                                                                                                                                                                                                                                                                                                                                                                                                                                                                                                                                                                                                                                                                                                                                                                                                                                                                                                                                                                                                                                                                                                                                                                                                                                                                                                                                                           | (degrees)            | <b>←</b> (ft)    | <b>←</b> (count)              | 030-2 4 - Minor Arterial      | 0.833                        | CAMBRIDGE - V015-0802    | 0.833 of 9.833               | DISTRICT         | TOWN      | Date: 11/14/16 | ROUTE          |
| Retreatment Bituminous Macadam Gravel                                              | 2 - Other 4 - Minor 6 - Minor                                                                                                                                                                                                                                                                                                                                                                                                                                                                                                                                                                                                                                                                                                                                                                                                                                                                                                                                                                                                                                                                                                                                                                                                                                                                                                                                                                                                                                                                                                                                                                                                                                                                                                                                                                                                                                                                                                                                                                                                                                                                                                 | ─ <b>■■■</b> ─ Right |                  |                               |                               |                              |                          |                              | <b>D10111101</b> |           | , , ,          |                |
| Resurface — Cold Plane and — Figure 1917  Bituminous Concrete — Reclaimed Base and | Freeways and Arterial Collector Expressways                                                                                                                                                                                                                                                                                                                                                                                                                                                                                                                                                                                                                                                                                                                                                                                                                                                                                                                                                                                                                                                                                                                                                                                                                                                                                                                                                                                                                                                                                                                                                                                                                                                                                                                                                                                                                                                                                                                                                                                                                                                                                   | Grades               | Traffic Counters | Crash Locations               |                               |                              |                          |                              |                  |           |                | VT-15          |
| Skinny Mix  Concrete  Bituminous Concrete                                          | Speed Zones                                                                                                                                                                                                                                                                                                                                                                                                                                                                                                                                                                                                                                                                                                                                                                                                                                                                                                                                                                                                                                                                                                                                                                                                                                                                                                                                                                                                                                                                                                                                                                                                                                                                                                                                                                                                                                                                                                                                                                                                                                                                                                                   | grade up             | γ γ              | Fatal Property Damage Only    |                               |                              |                          |                              |                  | CAMPRIDGE | 2 of 2         | ETE mileage:   |
| Bituminous Seal  Gravel                                                            | SPEED | (percent) grade down | (counter ID)     | ☐ Injury ☐ Unknown Crash Type |                               |                              |                          |                              | 8                | CAMBRIDGE | TWN mileage:   | 30.8 to 31.633 |
| Indicated plans available - http://vtransmap01.aot.state.vt.us/rp/dpr/DIwebstore/  | 25 30 35 40 45 50 55 60 65                                                                                                                                                                                                                                                                                                                                                                                                                                                                                                                                                                                                                                                                                                                                                                                                                                                                                                                                                                                                                                                                                                                                                                                                                                                                                                                                                                                                                                                                                                                                                                                                                                                                                                                                                                                                                                                                                                                                                                                                                                                                                                    |                      |                  |                               |                               | Page Total Mileage: 0.833 mi |                          | Page Total Mileage: 0.833 mi |                  |           | 9.0 to 9.833   | , J            |