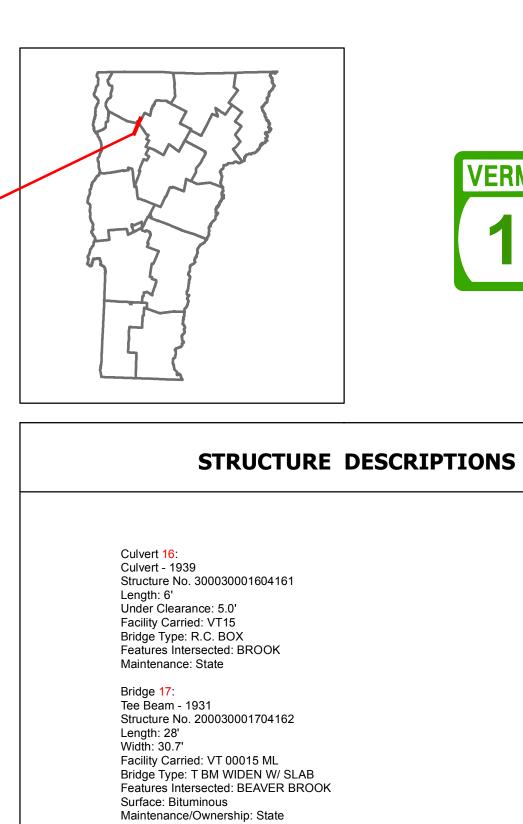

Culvert 18A:

Length: 6'

Culvert 19: Culvert - 1953

Length: 10'

Culvert - 1951

Under Clearance: 6.0' Facility Carried: VT15 Bridge Type: ACCGMP

Maintenance: State

Under Clearance: 10.0' Facility Carried: VT15 Bridge Type: CGMPP

Maintenance: State

Structure No. 300030018A04161

Features Intersected: BROOK

Structure No. 300030001904161

Features Intersected: BROOK

TWN mileage:

0.0 to 2.822

18.978 to 21.8