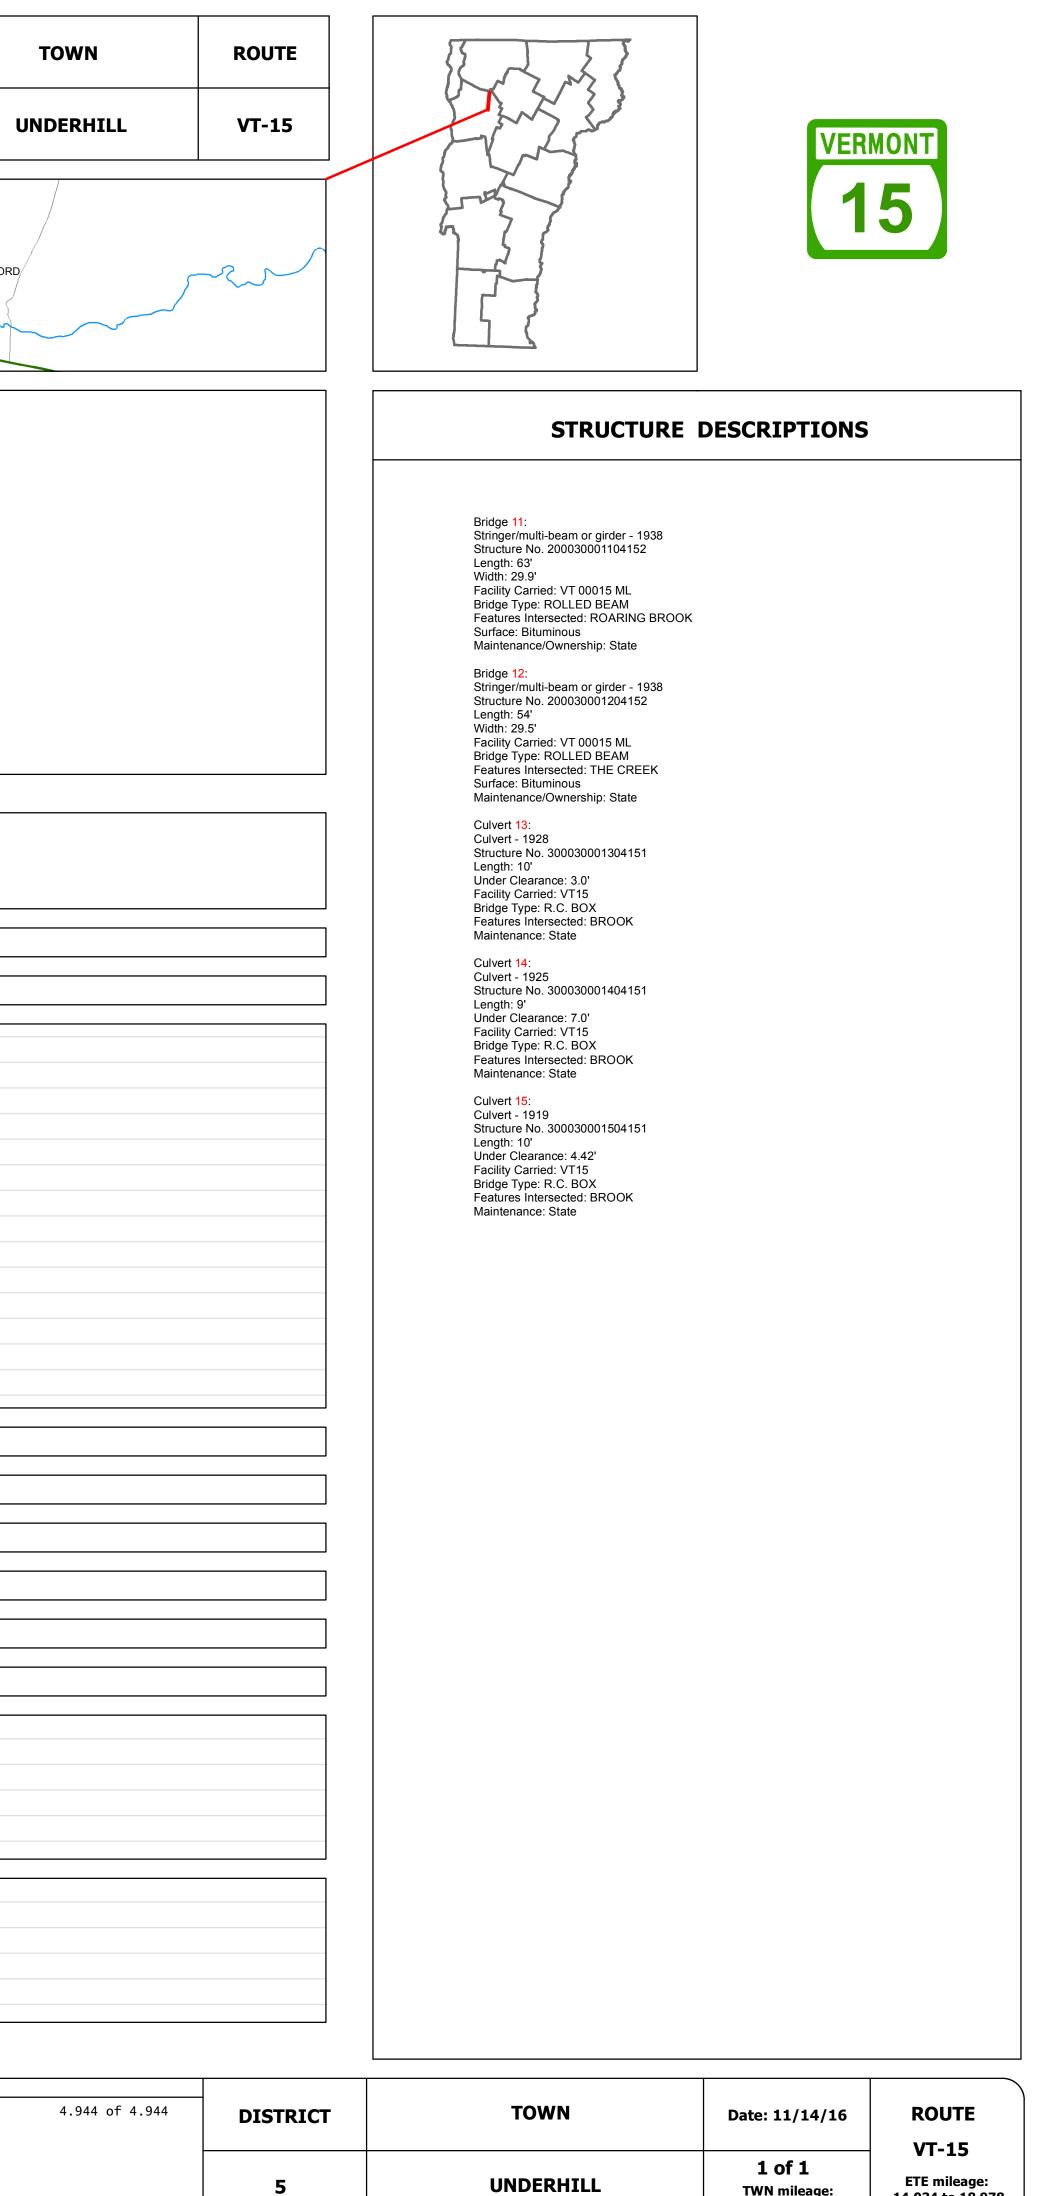

## **Route Log and Progress Chart**

|                                                                                    |                 |             |                      |                                                                    |                  |                       |                       | /                    |                 |     |
|------------------------------------------------------------------------------------|-----------------|-------------|----------------------|--------------------------------------------------------------------|------------------|-----------------------|-----------------------|----------------------|-----------------|-----|
| Base Map                                                                           |                 |             |                      |                                                                    |                  | $\rightarrow$         |                       |                      |                 |     |
|                                                                                    |                 |             |                      |                                                                    |                  |                       |                       | /                    |                 | •1  |
|                                                                                    |                 |             |                      |                                                                    |                  | JERICHO               | Burlington            |                      |                 |     |
|                                                                                    |                 |             |                      |                                                                    |                  | (                     | Federal<br>Urban Area | ~~~                  |                 |     |
|                                                                                    |                 |             |                      |                                                                    |                  |                       |                       | /                    |                 |     |
| 1 in = 2,000 feet                                                                  |                 |             |                      |                                                                    |                  |                       |                       |                      |                 |     |
|                                                                                    |                 |             |                      |                                                                    |                  |                       |                       |                      |                 |     |
| Stick Diagram                                                                      |                 |             |                      |                                                                    | FAU              |                       |                       |                      |                 |     |
| Town Center                                                                        |                 | DERHIL      |                      |                                                                    | aurlington FAU   |                       |                       |                      |                 |     |
| Stations (Feet)                                                                    |                 | N N         |                      |                                                                    |                  |                       |                       |                      |                 |     |
| ++++++ Railroad Crossings                                                          |                 |             |                      |                                                                    |                  | 30)                   |                       |                      |                 |     |
|                                                                                    |                 |             |                      |                                                                    |                  | טורבא אורר גם (דא-90) | (ТН-62)               | [H-22)               | 21)             |     |
| Secondary Structures                                                               |                 |             |                      |                                                                    |                  | X HIFF E              | MT VISTA RD (TH-62)   | KELLEY RD (TH-22)    | REPA RD (TH-21) |     |
| Divided State Highway<br>State Highway                                             |                 |             |                      |                                                                    |                  | OILLE                 | MT VI                 |                      | REPA            |     |
| Divided Town Highway                                                               |                 | •           |                      | $\leq$                                                             | <u> </u>         | <u></u>               | /                     |                      |                 |     |
| Town Highway<br>Streams (Hydraulic Struct                                          | ture)           | Λ           |                      | Roaring                                                            | Creek, 12<br>The | 13                    |                       | S                    |                 |     |
| Town Boundary                                                                      |                 |             | MEADOW LN (TH-52)    | Route 15 (TH-51)<br>POKER HILL RD (TH-51)<br>POKER HILL RD (TH-51) |                  |                       |                       |                      |                 |     |
| <ul> <li> · Village/UC Boundaries</li> <li> District Boundaries</li> </ul>         |                 |             | EADOW                | ROUTE<br>KER HIL                                                   |                  |                       |                       |                      |                 |     |
| • - • State/Town Highway Chang                                                     | ge              |             | Σ                    | Ód                                                                 |                  |                       |                       |                      |                 |     |
| <ul> <li>– – Divided Highway Limits</li> <li>– – Ghost Section Boundary</li> </ul> |                 |             |                      |                                                                    |                  |                       |                       |                      |                 |     |
| Federal Urban Area Limits                                                          |                 | 200         |                      | 3007                                                               | -4134-           | 7059                  |                       |                      | m               |     |
| Scale: 1 INCH = 2000 Fl                                                            | EET             | 170         | 2037                 | 2888                                                               |                  | 7044                  | 9768                  | 11341<br>11939       | 13803           |     |
| <b>`</b>                                                                           | (               |             |                      |                                                                    | (.               |                       |                       | 2)                   |                 | (3) |
|                                                                                    |                 |             |                      |                                                                    |                  |                       |                       |                      | 22              | -   |
|                                                                                    | ellane<br>adway | 24          | 29                   |                                                                    | 28               | 29 26                 | 29 28 29 27 27.5 28   | 3.5                  | 28 27           |     |
| Road Widths Lane                                                                   | Count           | <           |                      |                                                                    |                  |                       |                       |                      | 2               | _   |
| Su                                                                                 | Base<br>bbase   | 4           |                      |                                                                    |                  |                       |                       |                      | 12"-18"         |     |
|                                                                                    | bbuse           | •           |                      |                                                                    |                  |                       |                       |                      |                 | -   |
| Curves                                                                             |                 | 3           |                      | 4                                                                  | 4                | 3                     | 34                    | 5                    | 3               |     |
|                                                                                    |                 | 0           |                      | <b>T</b>                                                           |                  |                       | Ŧ                     |                      | 0               |     |
| Grades                                                                             |                 |             |                      |                                                                    |                  |                       |                       |                      |                 |     |
|                                                                                    | 1               |             |                      |                                                                    |                  |                       |                       |                      |                 |     |
|                                                                                    |                 |             |                      |                                                                    |                  |                       |                       |                      |                 |     |
|                                                                                    |                 |             |                      |                                                                    | 1                |                       |                       |                      |                 |     |
|                                                                                    |                 |             |                      |                                                                    | 1                |                       |                       |                      |                 |     |
|                                                                                    |                 |             |                      |                                                                    | <br>             |                       |                       |                      |                 |     |
|                                                                                    |                 |             |                      |                                                                    |                  |                       |                       |                      |                 |     |
|                                                                                    |                 |             |                      |                                                                    | 1                |                       |                       |                      |                 |     |
|                                                                                    |                 |             |                      |                                                                    |                  |                       |                       |                      |                 |     |
| Historic Projects                                                                  | 5               |             |                      |                                                                    | <br> <br>        |                       |                       |                      |                 |     |
|                                                                                    |                 |             |                      |                                                                    |                  |                       |                       | <br>                 |                 |     |
|                                                                                    |                 |             |                      |                                                                    |                  |                       |                       | 1998: STP 9469(1)S   |                 |     |
|                                                                                    |                 |             |                      |                                                                    |                  |                       |                       | 1981: FR 030-1(11)S  |                 |     |
|                                                                                    |                 |             |                      |                                                                    |                  |                       |                       | 1301.11(000-1(11)0   |                 | +   |
|                                                                                    |                 |             |                      |                                                                    |                  | 1964: MA 616164       |                       | Ē                    |                 | T T |
|                                                                                    |                 |             |                      |                                                                    |                  |                       |                       |                      | 1939: FAP 98-H  |     |
|                                                                                    |                 |             |                      |                                                                    |                  |                       |                       |                      |                 | ■   |
| Maintenance Carr                                                                   |                 |             |                      |                                                                    | 1                |                       | Distr                 | içt 5 - Colchester G | arage           |     |
| Maintenance Gara                                                                   | age             |             |                      |                                                                    |                  |                       |                       |                      |                 |     |
| Speed Zone                                                                         |                 |             | SPEED<br>LIMIT<br>35 |                                                                    |                  |                       |                       |                      |                 |     |
|                                                                                    |                 |             |                      |                                                                    |                  |                       |                       |                      |                 | +   |
| Functional Class                                                                   | ;               |             |                      |                                                                    |                  |                       |                       |                      | 4               |     |
|                                                                                    | 1               |             |                      |                                                                    |                  |                       |                       |                      |                 |     |
| National Highway Sys                                                               | stem            |             |                      |                                                                    | <br>             |                       |                       |                      |                 |     |
|                                                                                    | 1               |             |                      |                                                                    |                  |                       |                       |                      |                 |     |
| Limited Access High                                                                | way             |             |                      |                                                                    | 1                |                       |                       |                      |                 |     |
|                                                                                    |                 |             |                      |                                                                    | 9                |                       |                       |                      |                 | _   |
| Traffic Counters                                                                   | 5               |             |                      |                                                                    | D052             |                       |                       |                      |                 |     |
|                                                                                    |                 | 100         | 8100                 |                                                                    |                  |                       |                       |                      | 5600            |     |
| 1                                                                                  | 2014            |             |                      | → ←                                                                |                  | <u> </u>              |                       |                      |                 |     |
|                                                                                    | 2013            | 800<br>◆ ◀  | 8000                 | →<                                                                 | 1                |                       |                       |                      | 5500            | _   |
| AADT Counts                                                                        | 2012            | ₩           | 7800                 | →                                                                  |                  |                       |                       |                      | 5400            |     |
|                                                                                    | 2011            | \$00<br>♦ ◀ | 7400                 | <b>→</b>                                                           |                  |                       |                       |                      | 5400            | _   |
| Ĺ                                                                                  | 2010            |             | 7000                 | <b>→</b>                                                           |                  |                       |                       |                      | 5300            | _   |
|                                                                                    | 1               |             |                      |                                                                    |                  |                       |                       |                      |                 |     |
| (                                                                                  | 2014            |             |                      |                                                                    |                  |                       |                       |                      |                 |     |
|                                                                                    | 2013            |             |                      |                                                                    | 1                |                       |                       |                      |                 |     |
| Crash Locations                                                                    |                 |             |                      |                                                                    |                  |                       |                       |                      |                 |     |
|                                                                                    | 2011            |             |                      |                                                                    |                  |                       |                       |                      |                 | r   |
| ]                                                                                  | 2011            |             |                      |                                                                    |                  |                       |                       |                      |                 |     |
|                                                                                    | 2010.           |             |                      |                                                                    | -                |                       |                       | 1                    |                 |     |