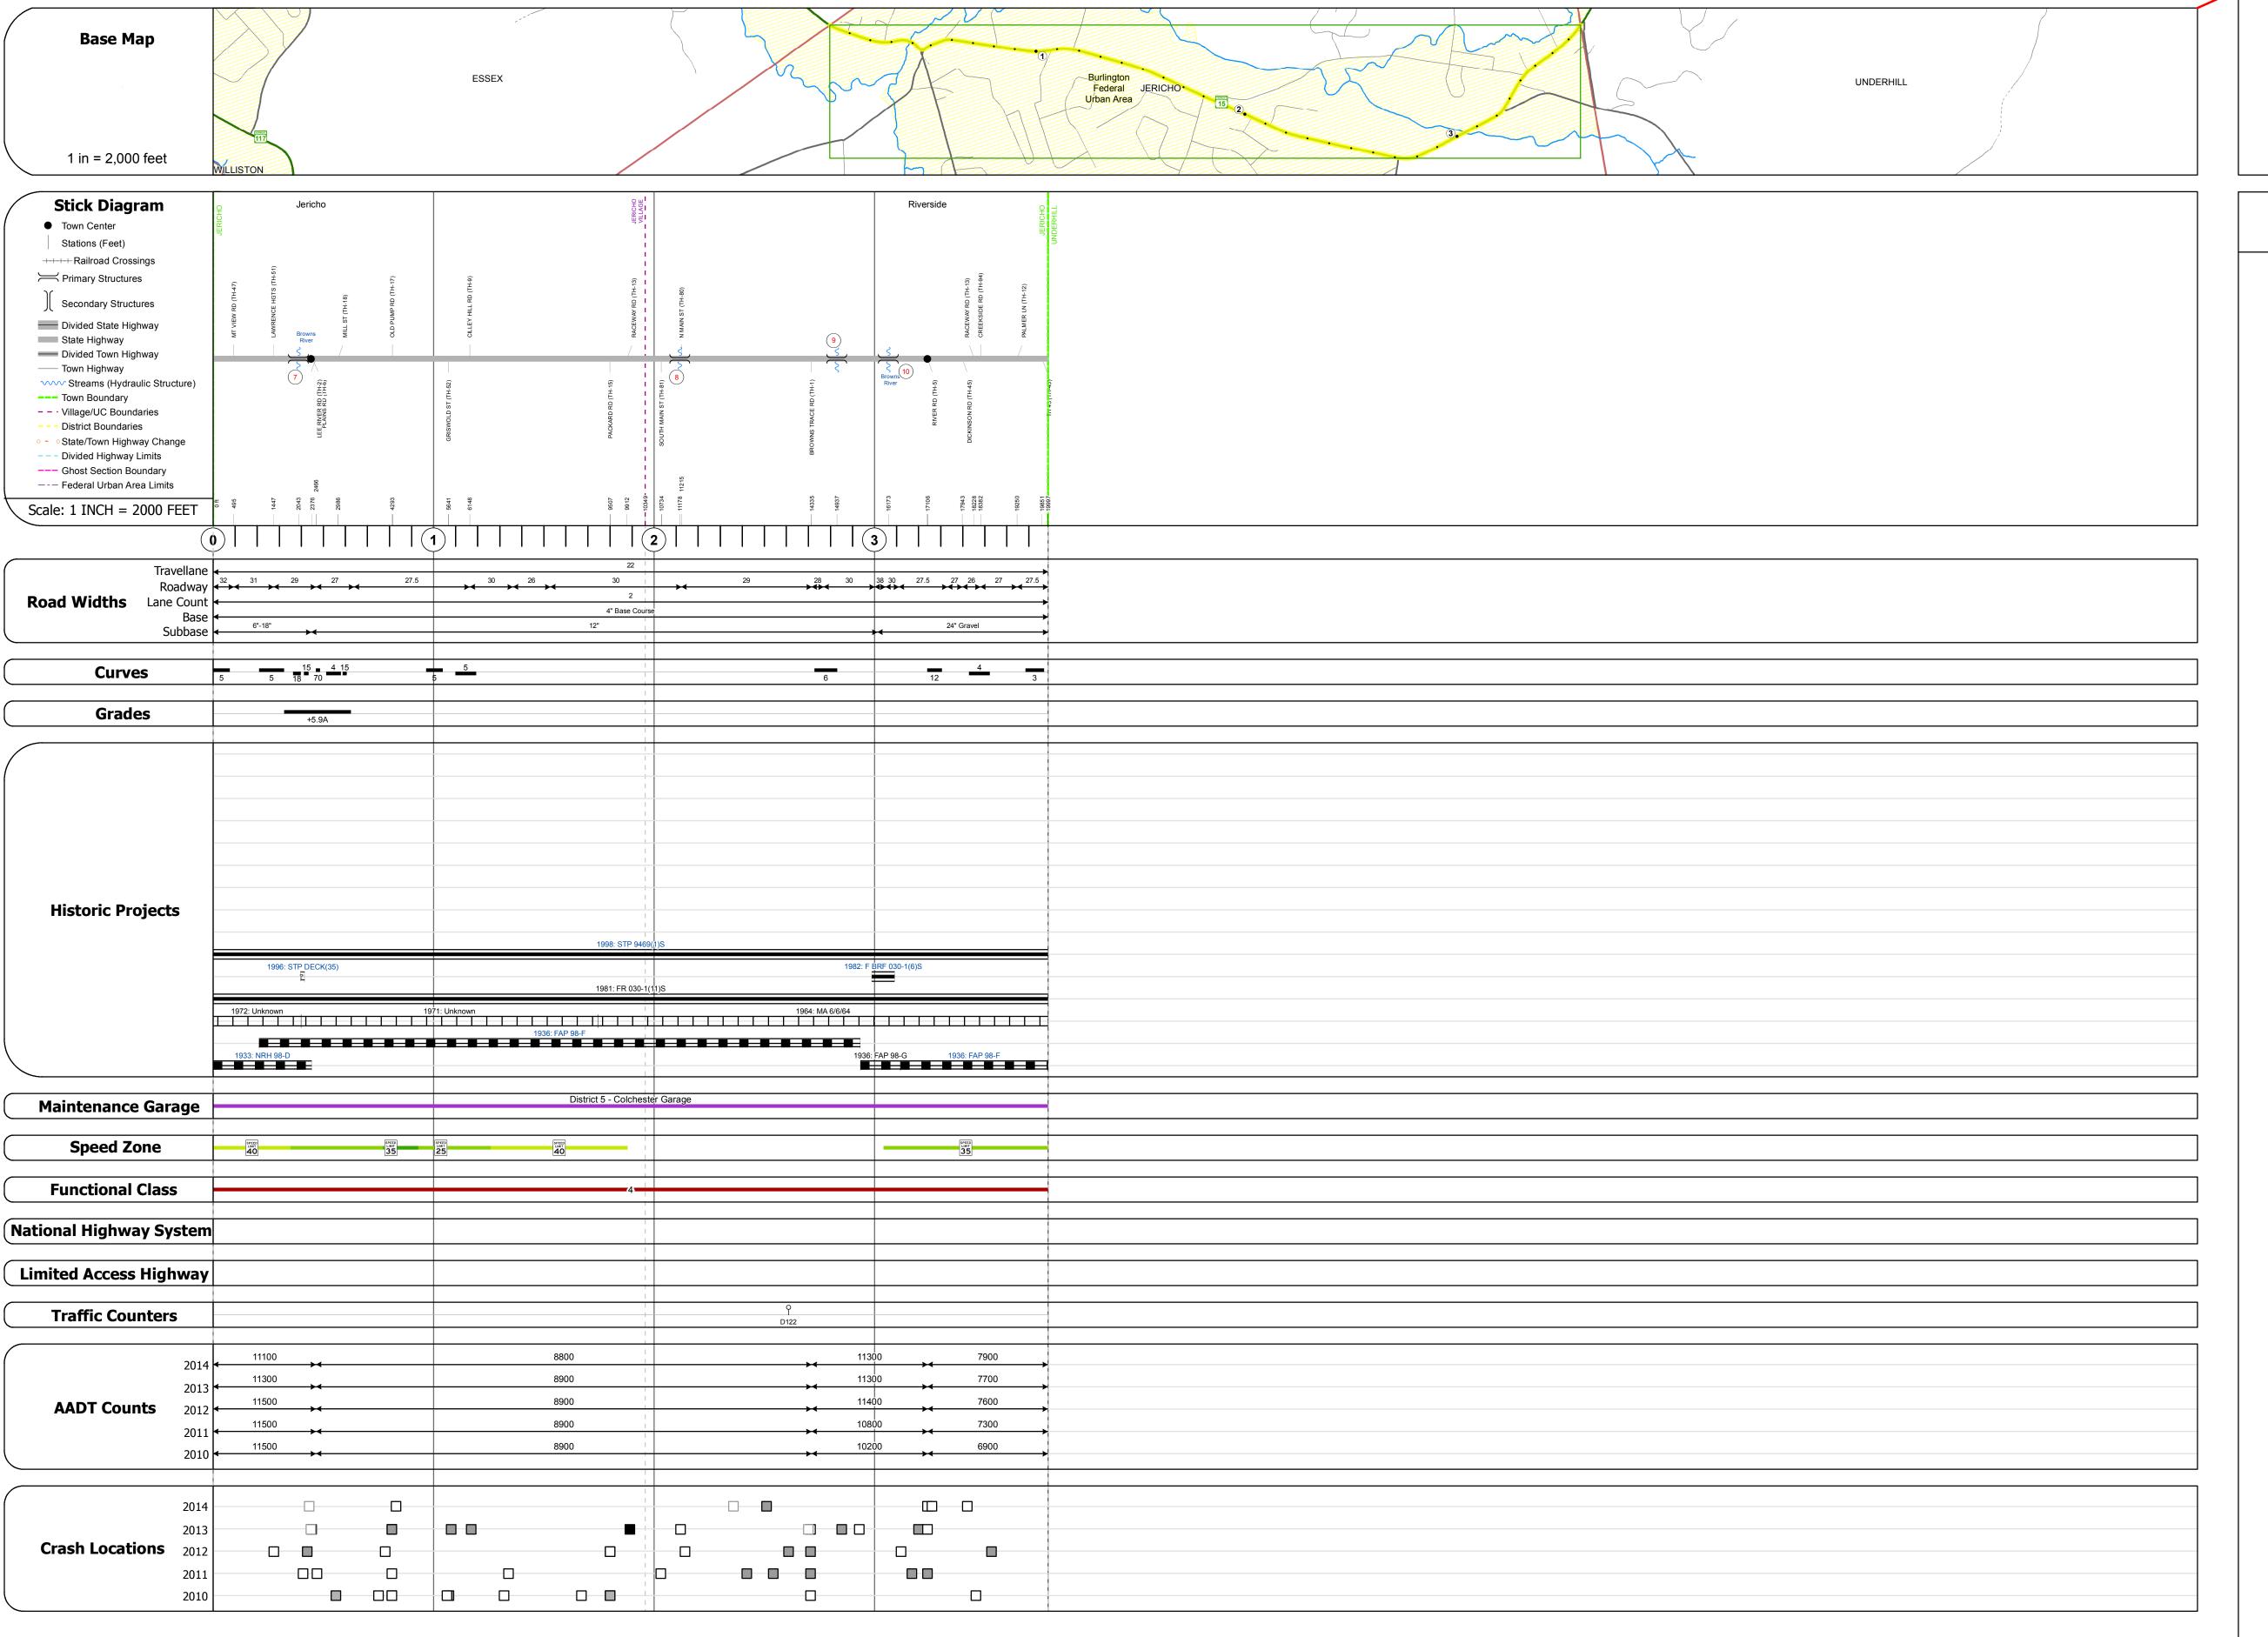

## **Route Log and Progress Chart**

Please Note: Errors and Omissions May Exist.
Contact the VTrans Mapping Section with questions or concerns.

DISTRICT TOWN ROUTE
5 JERICHO VT-15

Bridge 7: Girder and floorbeam system - 1929

Bridge Type: RIVETED TWO GIRDER

Features Intersected: BROWNS RIVER

Structure No. 200030000704092

Facility Carried: VT 00015 ML

Structure No. 300030000804091

Structure No. 300030000904091

Bridge 10: Stringer/multi-beam or girder - 1982 Structure 70. 200030001004092

Features Intersected: BROWNS RIVER

Facility Carried: VT 00015 ML Bridge Type: ROLLED BEAM

Maintenance/Ownership: State

Bridge Type: MULTI- PL. PIPE ARCH Features Intersected: BROOK

Surface: Epoxy overlay Maintenance/Ownership: State

Under Clearance: 5.0'

Facility Carried: VT15

Maintenance: State

Length: 8' Under Clearance: 1.42'

Facility Carried: VT15

Maintenance: State

Surface: Bituminous

Length: 87' Width: 38.5'

Bridge Type: R.C. BOX
Features Intersected: BROOK

Length: 93' Width: 28.5'

Culvert 8:

Length: 7'

Culvert 9:

Culvert - 1917

Culvert - 1969

Weight Limit: 0

STRUCTURE DESCRIPTIONS

| Historic Projects                                                                                      | Functional Class                                                                                                                                                                                                                                                                                                                                                                                                                                                                                                                                                                                                                                                                                                                                                                                                                                                                                                                                                                                                                                                                                                                                                                                                                                                                                                                                                                                                                                                                                                                                                                                                                                                                                                                                                                                                                                                                                                                                                                                                                                                                                                               | Curves                      | Road Widths                    | AADT                                                                        | Mileage by Functional Class By Sheet |                  | Mileage by Town By Sheet |                              |          |         |                                        |                                  |
|--------------------------------------------------------------------------------------------------------|--------------------------------------------------------------------------------------------------------------------------------------------------------------------------------------------------------------------------------------------------------------------------------------------------------------------------------------------------------------------------------------------------------------------------------------------------------------------------------------------------------------------------------------------------------------------------------------------------------------------------------------------------------------------------------------------------------------------------------------------------------------------------------------------------------------------------------------------------------------------------------------------------------------------------------------------------------------------------------------------------------------------------------------------------------------------------------------------------------------------------------------------------------------------------------------------------------------------------------------------------------------------------------------------------------------------------------------------------------------------------------------------------------------------------------------------------------------------------------------------------------------------------------------------------------------------------------------------------------------------------------------------------------------------------------------------------------------------------------------------------------------------------------------------------------------------------------------------------------------------------------------------------------------------------------------------------------------------------------------------------------------------------------------------------------------------------------------------------------------------------------|-----------------------------|--------------------------------|-----------------------------------------------------------------------------|--------------------------------------|------------------|--------------------------|------------------------------|----------|---------|----------------------------------------|----------------------------------|
| Unknown                                                                                                | 1 - Interstate 3 - Principal 5 - Major Collector  2 - Other 4 - Minor 6 - Minor Collector  Arterial Collector                                                                                                                                                                                                                                                                                                                                                                                                                                                                                                                                                                                                                                                                                                                                                                                                                                                                                                                                                                                                                                                                                                                                                                                                                                                                                                                                                                                                                                                                                                                                                                                                                                                                                                                                                                                                                                                                                                                                                                                                                  | - Left<br>- Right           | <b>←</b> (ft)                  | (count) →                                                                   | 030-1 4 - Minor Arterial             | 3.787 JERI       | ICHO - V015-0409         | 3.787 of 3.787               | DISTRICT | TOWN    | Date: 11/14/16                         | ROUTE<br>VT-15                   |
| Bituminous Mix Skinny Mix Concrete Bituminous Concrete Bituminous Concrete Bituminous Concrete  Gravel | Speed Zones  Speed Zones  Speed Jones  Speed Spe | Grades  grade up grade down | Traffic Counters  (counter ID) | Crash Locations  ■ Fatal □ Property Damage On □ Injury □ Unknown Crash Type | Page Total M                         | ileage: 3.787 mi |                          | Page Total Mileage: 3.787 mi | 5        | JERICHO | 1 of 1<br>TWN mileage:<br>0.0 to 3.787 | ETE mileage:<br>10.247 to 14.034 |