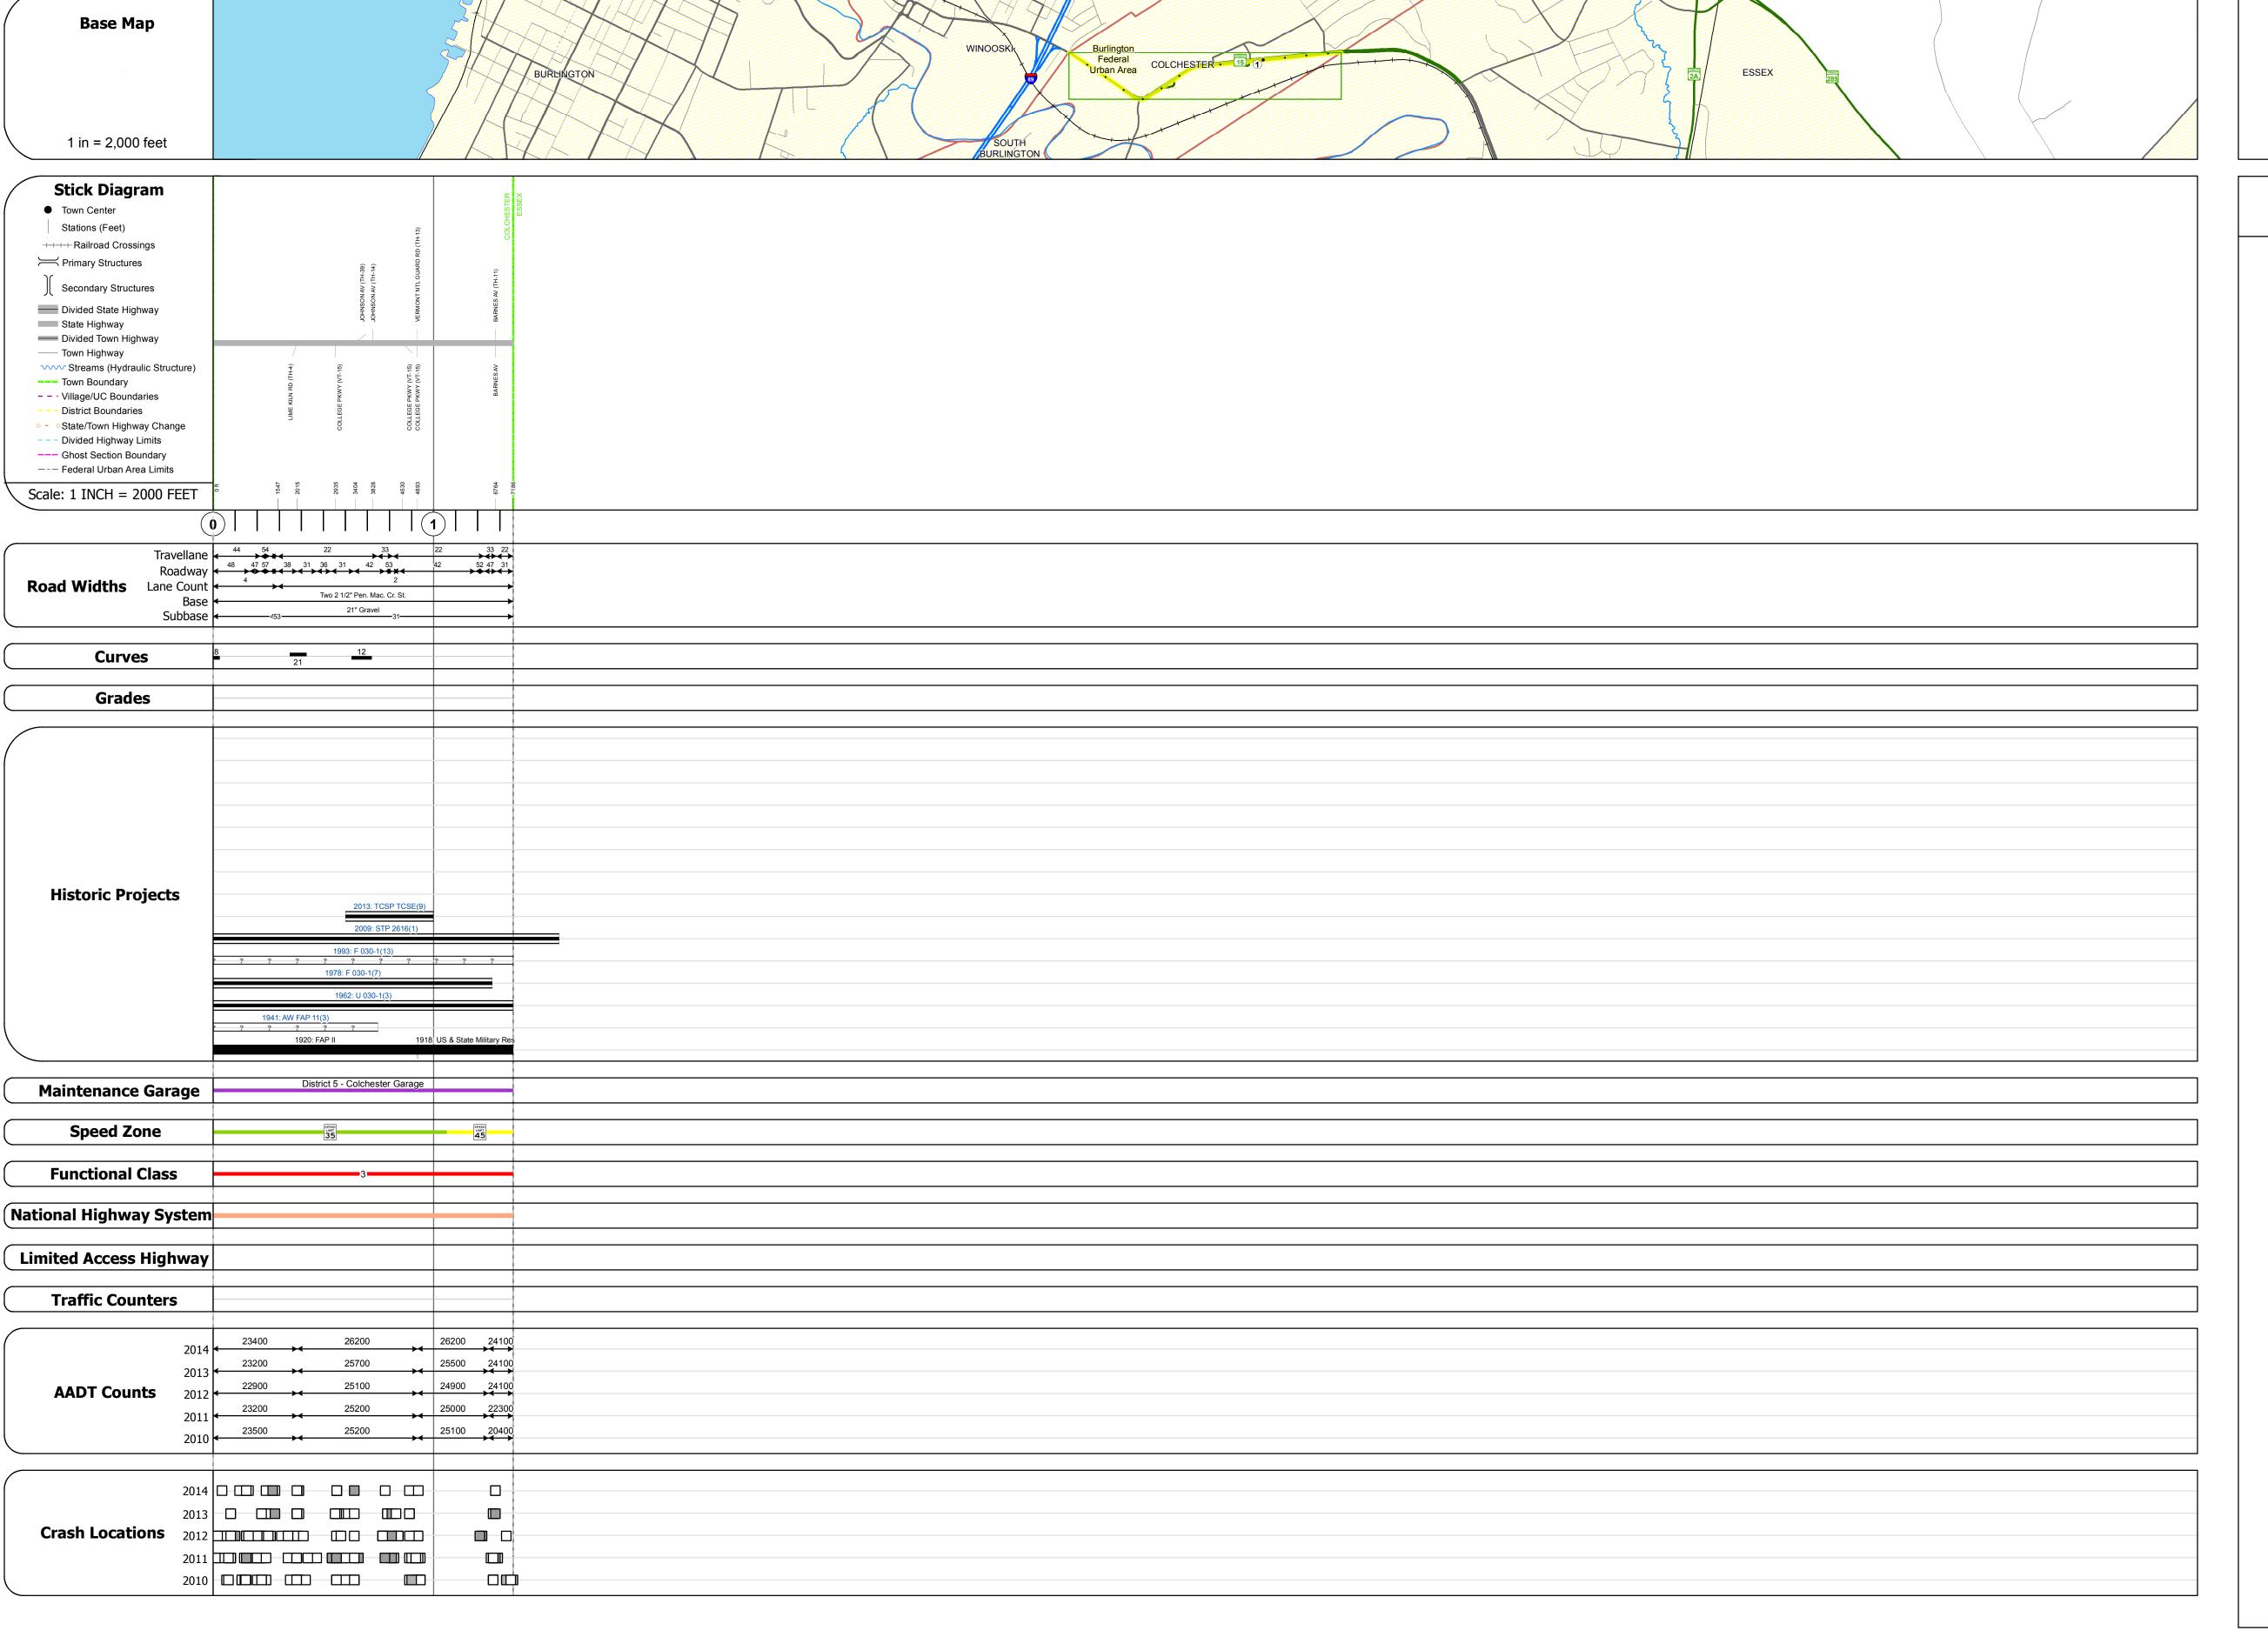

## **Route Log and Progress Chart**

Please Note: Errors and Omissions May Exist.
Contact the VTrans Mapping Section with questions or concerns.

DISTRICT TOWN ROUTE

5 COLCHESTER VT-15

STRUCTURE DESCRIPTIONS

|                           | Historic Projects                                                | Functional Class                                                                                                                                                                                                                                                                                                                                                                                                                                                                                                                                                                                                                                                                                                                                                                                                                                                                                                                                                                                                                                                                                                                                                                                                                                                                                                                                                                                                                                                                                                                                                                                                                                                                                                                                                                                                                                                                                                                                                                                                                                                                                                              | Curves               | Road Widths      | AADT                           | Mileage by Functional Class By Sheet |                | Mileage by Town By Sheet |                              |                   |            |                |                |
|---------------------------|------------------------------------------------------------------|-------------------------------------------------------------------------------------------------------------------------------------------------------------------------------------------------------------------------------------------------------------------------------------------------------------------------------------------------------------------------------------------------------------------------------------------------------------------------------------------------------------------------------------------------------------------------------------------------------------------------------------------------------------------------------------------------------------------------------------------------------------------------------------------------------------------------------------------------------------------------------------------------------------------------------------------------------------------------------------------------------------------------------------------------------------------------------------------------------------------------------------------------------------------------------------------------------------------------------------------------------------------------------------------------------------------------------------------------------------------------------------------------------------------------------------------------------------------------------------------------------------------------------------------------------------------------------------------------------------------------------------------------------------------------------------------------------------------------------------------------------------------------------------------------------------------------------------------------------------------------------------------------------------------------------------------------------------------------------------------------------------------------------------------------------------------------------------------------------------------------------|----------------------|------------------|--------------------------------|--------------------------------------|----------------|--------------------------|------------------------------|-------------------|------------|----------------|----------------|
| Unknown                   | Bituminous Concrete Surface Treated                              | 1 - Interstate 3 - Principal 5 - Major System Collector                                                                                                                                                                                                                                                                                                                                                                                                                                                                                                                                                                                                                                                                                                                                                                                                                                                                                                                                                                                                                                                                                                                                                                                                                                                                                                                                                                                                                                                                                                                                                                                                                                                                                                                                                                                                                                                                                                                                                                                                                                                                       | (degrees)            | <b>←</b> (ft)    | < (count) →                    | 030-1 3 - Other Principal Arterial   | 1.361          | COLCHESTER - V015-0405   | 1.361 of 1.361               | DISTRICT          | TOWN       | Date: 11/14/16 | ROUTE          |
| Retreatment               | Bituminous Macadam  Gold Plans and  Plant Mix                    | 2 - Other 4 - Minor 6 - Minor                                                                                                                                                                                                                                                                                                                                                                                                                                                                                                                                                                                                                                                                                                                                                                                                                                                                                                                                                                                                                                                                                                                                                                                                                                                                                                                                                                                                                                                                                                                                                                                                                                                                                                                                                                                                                                                                                                                                                                                                                                                                                                 | ─ <b>■■■</b> ─ Right |                  |                                |                                      |                |                          |                              | <b>D10</b> 111101 |            |                |                |
| Resurface  Bituminous Mix | Bituminous Concrete — Reclaimed Base and                         | Freeways and Arterial Collector Expressways                                                                                                                                                                                                                                                                                                                                                                                                                                                                                                                                                                                                                                                                                                                                                                                                                                                                                                                                                                                                                                                                                                                                                                                                                                                                                                                                                                                                                                                                                                                                                                                                                                                                                                                                                                                                                                                                                                                                                                                                                                                                                   | Grades               | Traffic Counters | Crash Locations                |                                      |                |                          |                              |                   |            |                | VT-15          |
|                           | Concrete Bituminous Concrete                                     | Speed Zones                                                                                                                                                                                                                                                                                                                                                                                                                                                                                                                                                                                                                                                                                                                                                                                                                                                                                                                                                                                                                                                                                                                                                                                                                                                                                                                                                                                                                                                                                                                                                                                                                                                                                                                                                                                                                                                                                                                                                                                                                                                                                                                   | grade up             | γ                | ■ Fatal □ Property Damage Only |                                      |                |                          |                              | _                 | COLCUESTED | 1 of 1         | ETE mileage:   |
| Bituminous Se             | <u>'</u>                                                         | SPEED | (percent) grade down | (counter ID)     | ■ Injury □ Unknown Crash Type  |                                      |                |                          |                              | 5                 | COLCHESTER | TWN mileage:   | 0.757 to 2.118 |
| Indicated plans a         | vailable - http://vtransmap01.aot.state.vt.us/rp/dpr/Dlwebstore/ | 25 30 35 40 45 50 55 60 65                                                                                                                                                                                                                                                                                                                                                                                                                                                                                                                                                                                                                                                                                                                                                                                                                                                                                                                                                                                                                                                                                                                                                                                                                                                                                                                                                                                                                                                                                                                                                                                                                                                                                                                                                                                                                                                                                                                                                                                                                                                                                                    |                      |                  |                                | Page Total Mi                        | eage: 1.361 mi |                          | Page Total Mileage: 1.361 mi |                   |            | 0.0 to 1.361   |                |