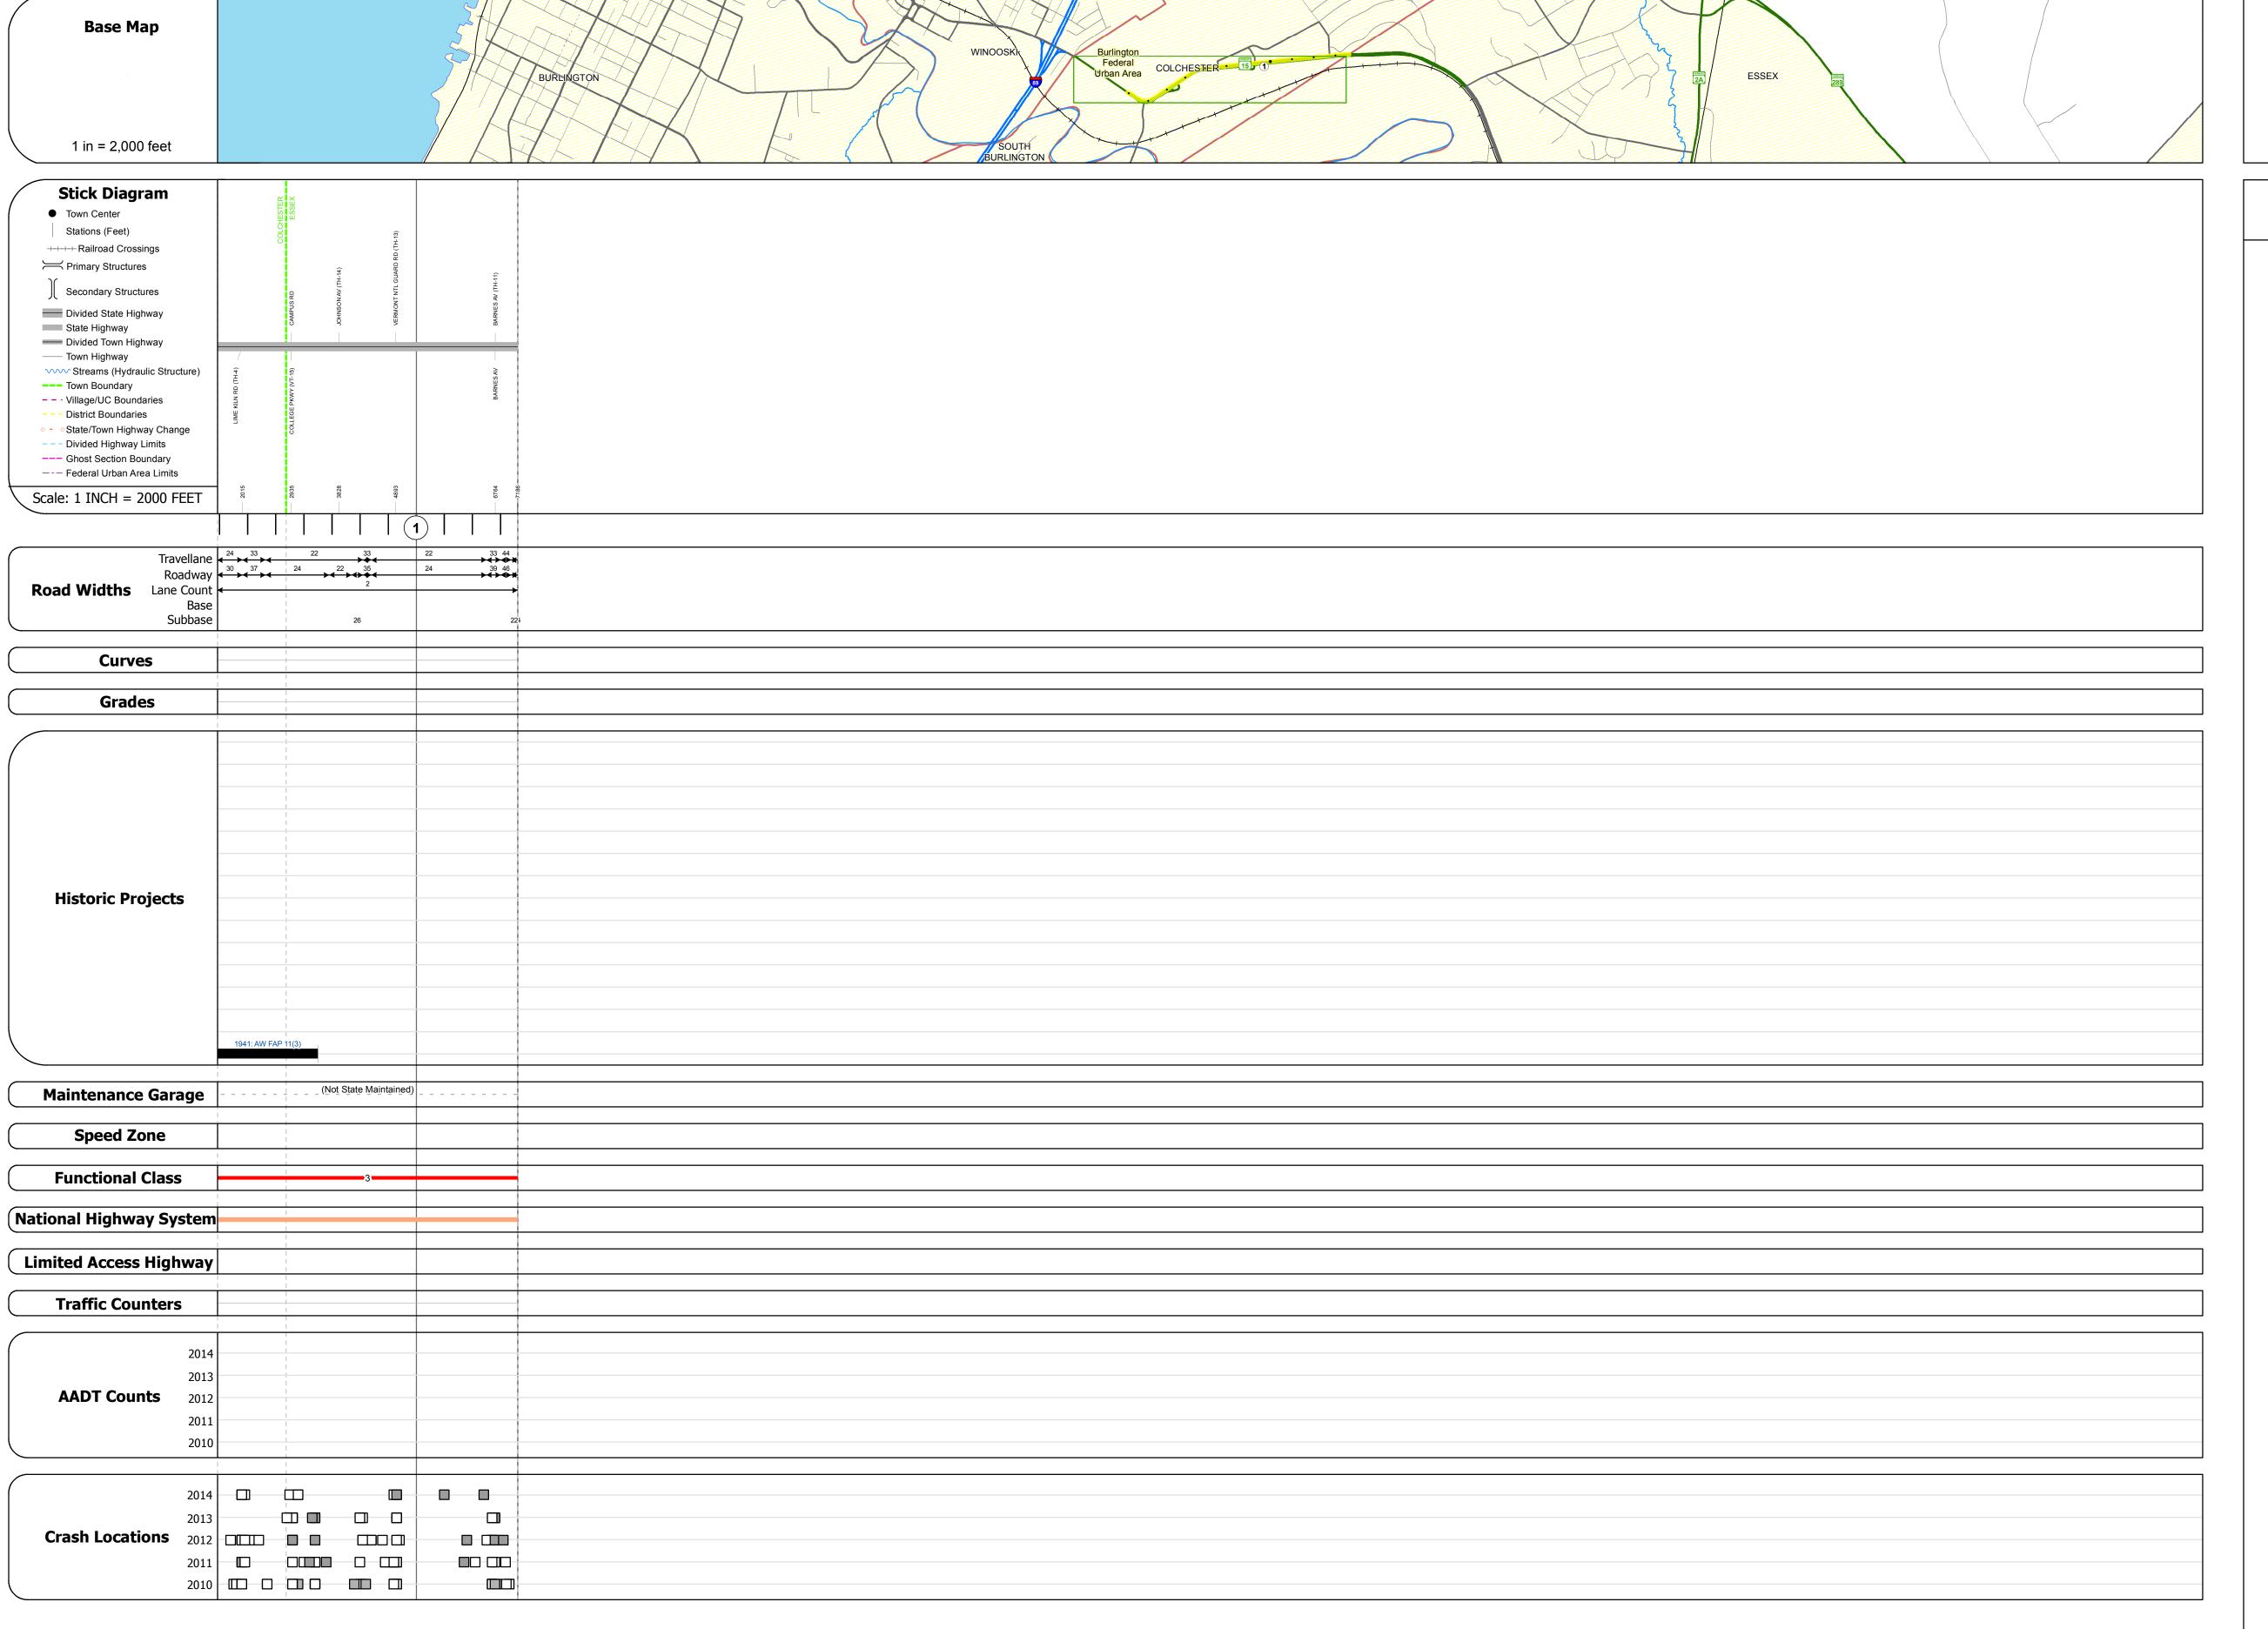

## **Route Log and Progress Chart**

Please Note: Errors and Omissions May Exist.
Contact the VTrans Mapping Section with questions or concerns.

DISTRICT TOWN ROUTE

5 COLCHESTER VT-15

STRUCTURE DESCRIPTIONS

| Unknown Elituminous Concrete Retreatment Elituminous Mix Skinny Mix Concrete Elituminous Conc |                                                                                      |                                                                                                                                                                                                                                                                                                                                                                                                                                                                                                                                                                                                                                                                                                                                                                                                                                                                                                                                                                                                                                                                                                                                                                                                                                                                                                                                                                                                                                                                                                                                                                                                                                                                                                                                                                                                                                                                                                                                                                                                                                                                                                                                |           |               |         |                                      |       |                          |                |   |            |                |                               |  |
|--------------------------------------------------------------------------------------------------------------------------------------------------------------------------------------------------------------------------------------------------------------------------------------------------------------------------------------------------------------------------------------------------------------------------------------------------------------------------------------------------------------------------------------------------------------------------------------------------------------------------------------------------------------------------------------------------------------------------------------------------------------------------------------------------------------------------------------------------------------------------------------------------------------------------------------------------------------------------------------------------------------------------------------------------------------------------------------------------------------------------------------------------------------------------------------------------------------------------------------------------------------------------------------------------------------------------------------------------------------------------------------------------------------------------------------------------------------------------------------------------------------------------------------------------------------------------------------------------------------------------------------------------------------------------------------------------------------------------------------------------------------------------------------------------------------------------------------------------------------------------------------------------------------------------------------------------------------------------------------------------------------------------------------------------------------------------------------------------------------------------------|--------------------------------------------------------------------------------------|--------------------------------------------------------------------------------------------------------------------------------------------------------------------------------------------------------------------------------------------------------------------------------------------------------------------------------------------------------------------------------------------------------------------------------------------------------------------------------------------------------------------------------------------------------------------------------------------------------------------------------------------------------------------------------------------------------------------------------------------------------------------------------------------------------------------------------------------------------------------------------------------------------------------------------------------------------------------------------------------------------------------------------------------------------------------------------------------------------------------------------------------------------------------------------------------------------------------------------------------------------------------------------------------------------------------------------------------------------------------------------------------------------------------------------------------------------------------------------------------------------------------------------------------------------------------------------------------------------------------------------------------------------------------------------------------------------------------------------------------------------------------------------------------------------------------------------------------------------------------------------------------------------------------------------------------------------------------------------------------------------------------------------------------------------------------------------------------------------------------------------|-----------|---------------|---------|--------------------------------------|-------|--------------------------|----------------|---|------------|----------------|-------------------------------|--|
| Unknown Elituminous Concrete Retreatment Elituminous Macadam Skining Mix Skini | Historic Projects                                                                    | Functional Class                                                                                                                                                                                                                                                                                                                                                                                                                                                                                                                                                                                                                                                                                                                                                                                                                                                                                                                                                                                                                                                                                                                                                                                                                                                                                                                                                                                                                                                                                                                                                                                                                                                                                                                                                                                                                                                                                                                                                                                                                                                                                                               | Curves    | Road Widths   | AADT    | Mileage by Functional Class By Sheet |       | Mileage by Town By Sheet |                |   |            |                |                               |  |
| Bituminous Mix                                                                                                                                                                                                                                                                                                                                                                                                                                                                                                                                                                                                                                                                                                                                                                                                                                                                                                                                                                                                                                                                                                                                                                                                                                                                                                                                                                                                                                                                                                                                                                                                                                                                                                                                                                                                                                                                                                                                                                                                                                                                                                                 | Retreatment Bituminous Macadam Gravel                                                | System Arterial Collector                                                                                                                                                                                                                                                                                                                                                                                                                                                                                                                                                                                                                                                                                                                                                                                                                                                                                                                                                                                                                                                                                                                                                                                                                                                                                                                                                                                                                                                                                                                                                                                                                                                                                                                                                                                                                                                                                                                                                                                                                                                                                                      | (degrees) | <b>←</b> (ft) | (count) | 030-1 3 - Other Principal Arterial   | 1.068 | COLCHESTER - V015-0405W  | 1.068 of 1.068 |   | TOWN       | Date: 11/14/16 | ROUTE                         |  |
| Indicated plans available - http://vtransmap01.aot.state.vt.us/rp/dpr/Dlwebstore/  Page Total Mileage: 1.068 mi  Page Total Mileage: 1.068 mi  0.293 to 1.361                                                                                                                                                                                                                                                                                                                                                                                                                                                                                                                                                                                                                                                                                                                                                                                                                                                                                                                                                                                                                                                                                                                                                                                                                                                                                                                                                                                                                                                                                                                                                                                                                                                                                                                                                                                                                                                                                                                                                                  | Bituminous Mix Skinny Mix  Bituminous Concrete Reclaimed Base an Bituminous Concrete | Expressways  Speed Zones  Speed Jones  Speed |           | Ŷ             |         |                                      |       |                          |                | 5 | COLCHESTER |                | ETE mileage:<br>1.05 to 2.118 |  |