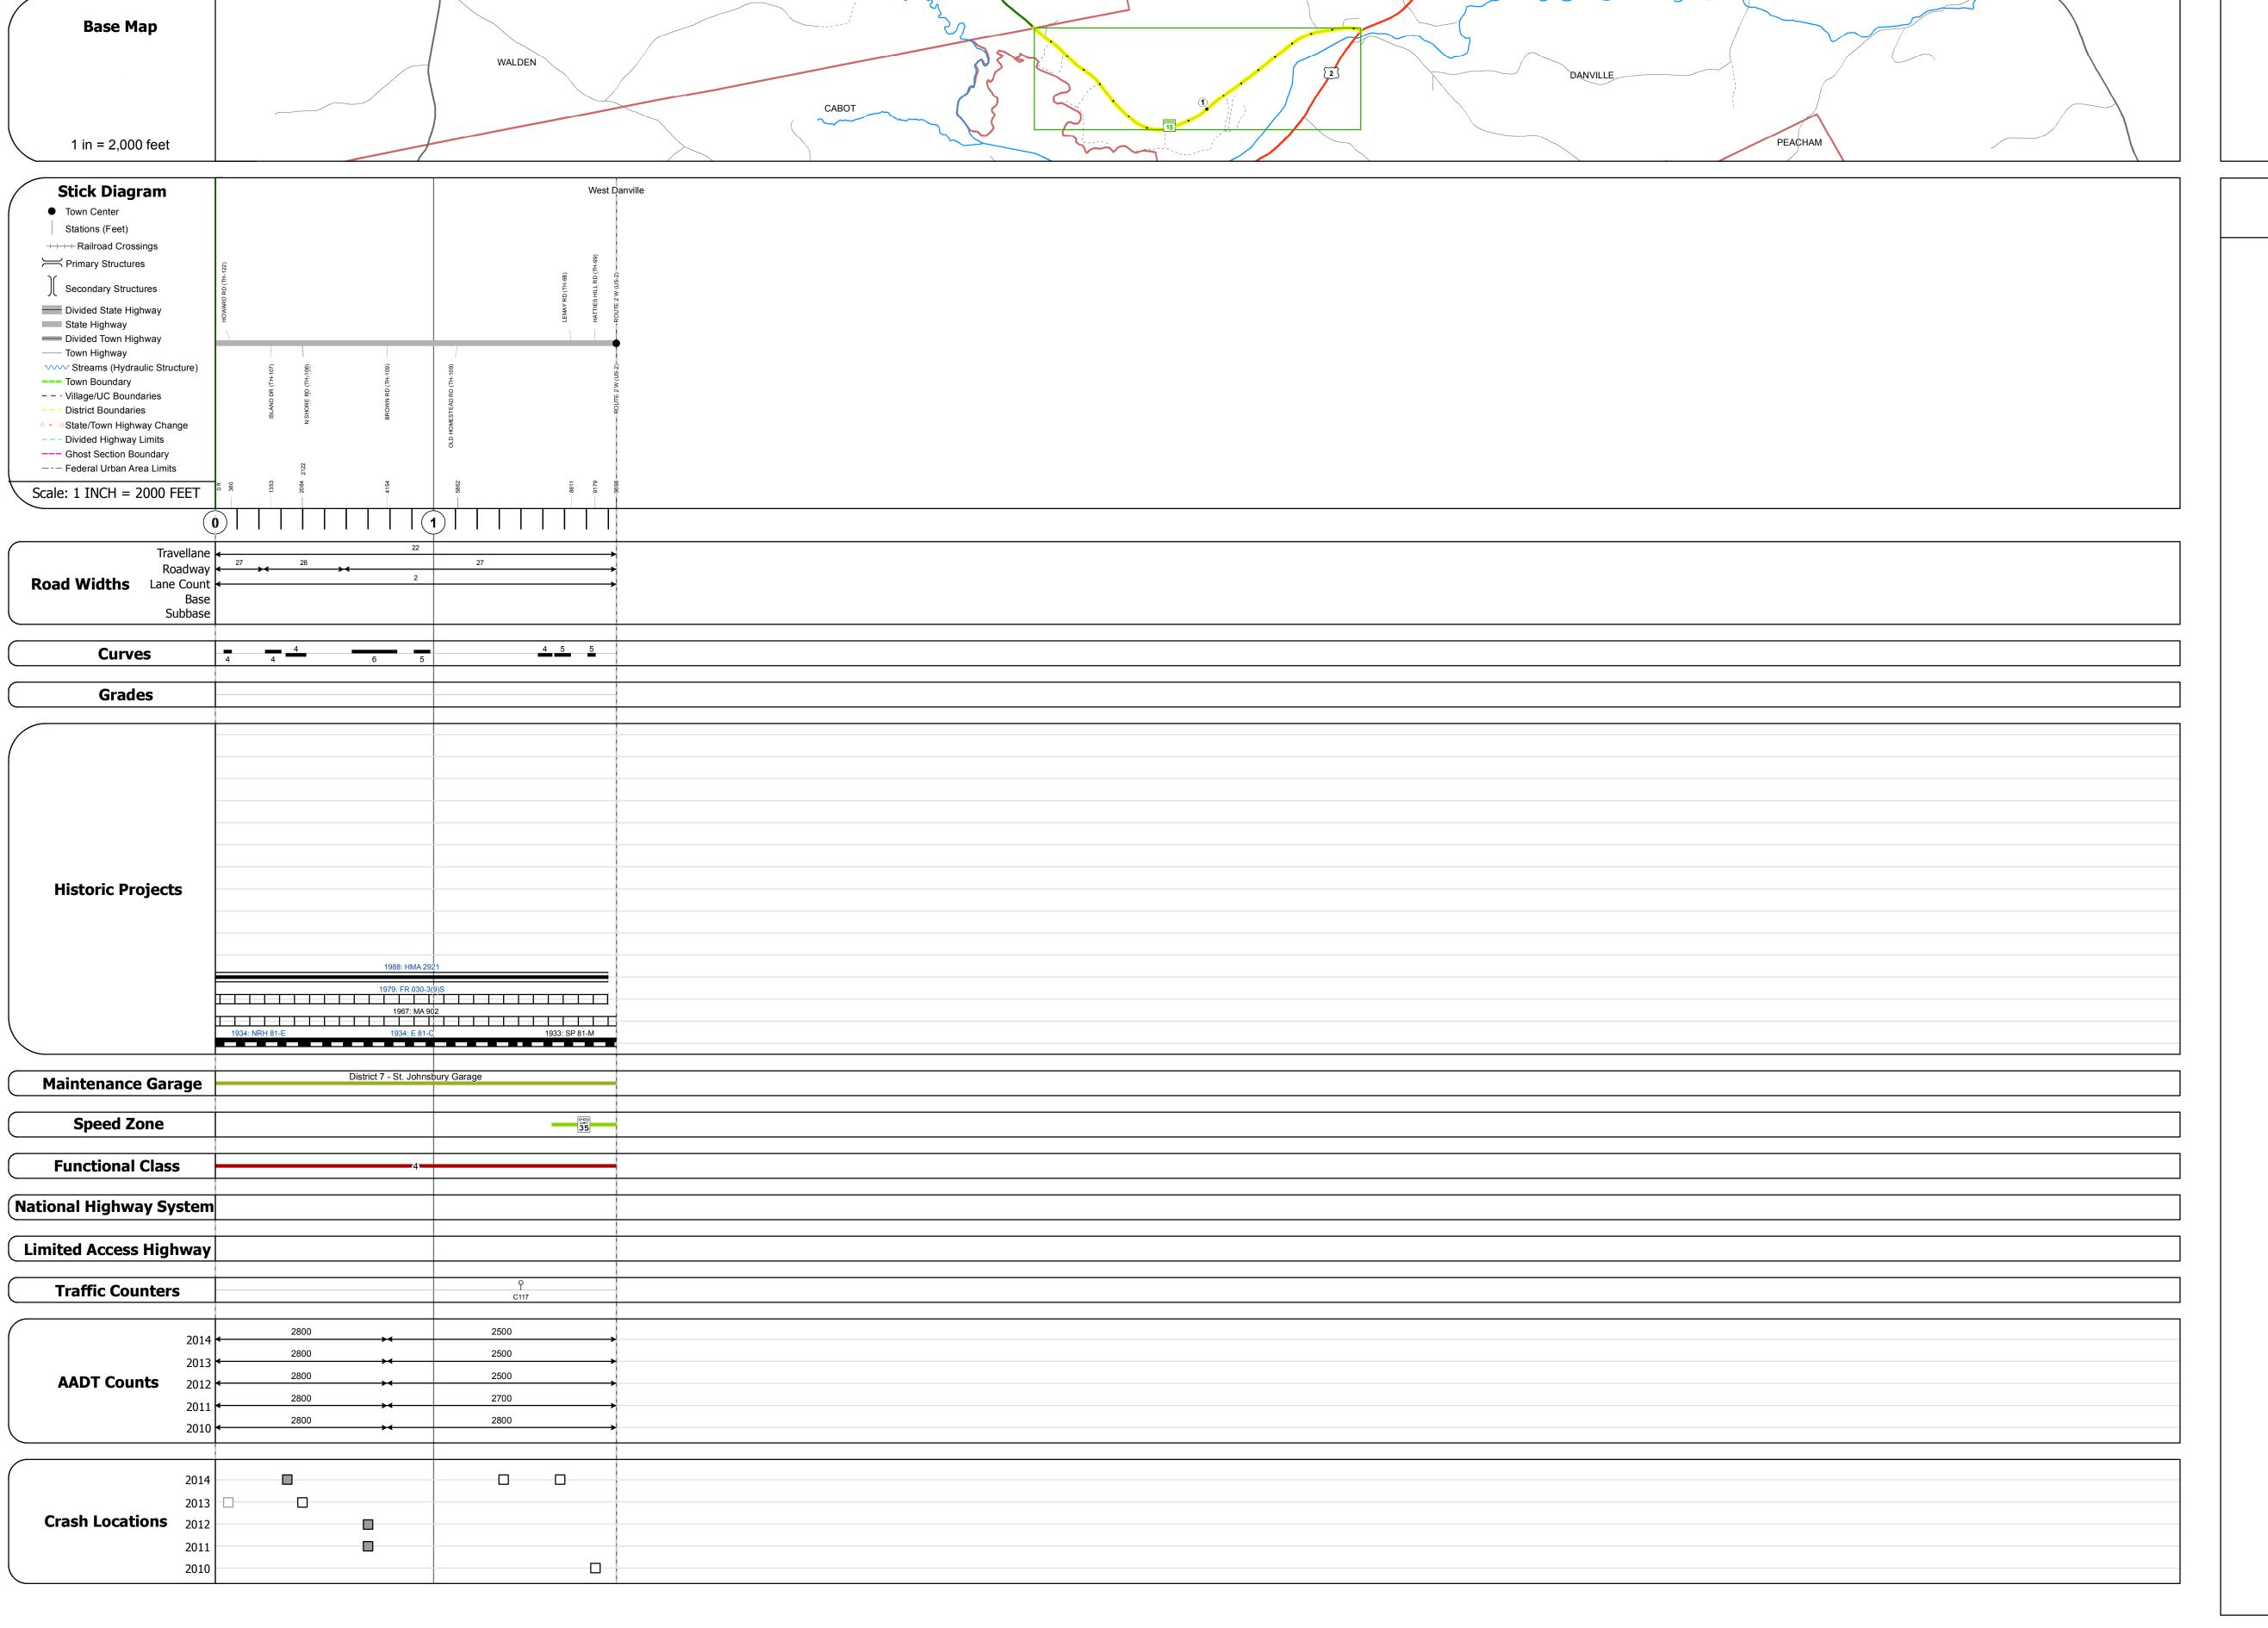

## **Route Log and Progress Chart**

Please Note: Errors and Omissions May Exist.
Contact the VTrans Mapping Section with questions or concerns.

DISTRICTTOWNROUTE7DANVILLEVT-15

STRUCTURE DESCRIPTIONS

| Historic Projects                                                                                                                               | Functional Class                                                                                                       | Curves                       | Road Widths                    | AADT                                                                          | Mileage by Functional Cla | ss By Sheet                  | Mileage by Town By S | heet                         |          |          |                                        |                                  |
|-------------------------------------------------------------------------------------------------------------------------------------------------|------------------------------------------------------------------------------------------------------------------------|------------------------------|--------------------------------|-------------------------------------------------------------------------------|---------------------------|------------------------------|----------------------|------------------------------|----------|----------|----------------------------------------|----------------------------------|
| Unknown  Retreatment  Resurface  Cold Plane and  Surface Treated  Gravel  Plant Mix                                                             | 1 - Interstate 3 - Principal 5 - Major Collector  2 - Other 4 - Minor Freeways and Arterial Collector                  | (degrees) Left Right         | <b>←</b> (ft)                  | < (count) →                                                                   | 030-3 4 - Minor Arterial  | 1.837                        | DANVILLE - V015-0303 | 1.837 of 1.837               | DISTRICT | TOWN     | Date: 11/14/16                         | ROUTE<br>VT-15                   |
| Bituminous Mix Skinny Mix Concrete Bituminous Concrete Bituminous Concrete Bituminous Concrete Concrete Bituminous Concrete Bituminous Concrete | Speed Zones  Speed Zones  Speed Zones  Speed John Speed Limit Speed Limit Limit Limit Limit 25 30 35 40 45 50 55 60 65 | Grades  grade up  grade down | Traffic Counters  (counter ID) | Crash Locations  ■ Fatal □ Property Damage Only □ Injury □ Unknown Crash Type |                           | Page Total Mileage: 1.837 mi |                      | Page Total Mileage: 1.837 mi | 7        | DANVILLE | 1 of 1<br>TWN mileage:<br>0.0 to 1.837 | ETE mileage:<br>67.135 to 68.972 |