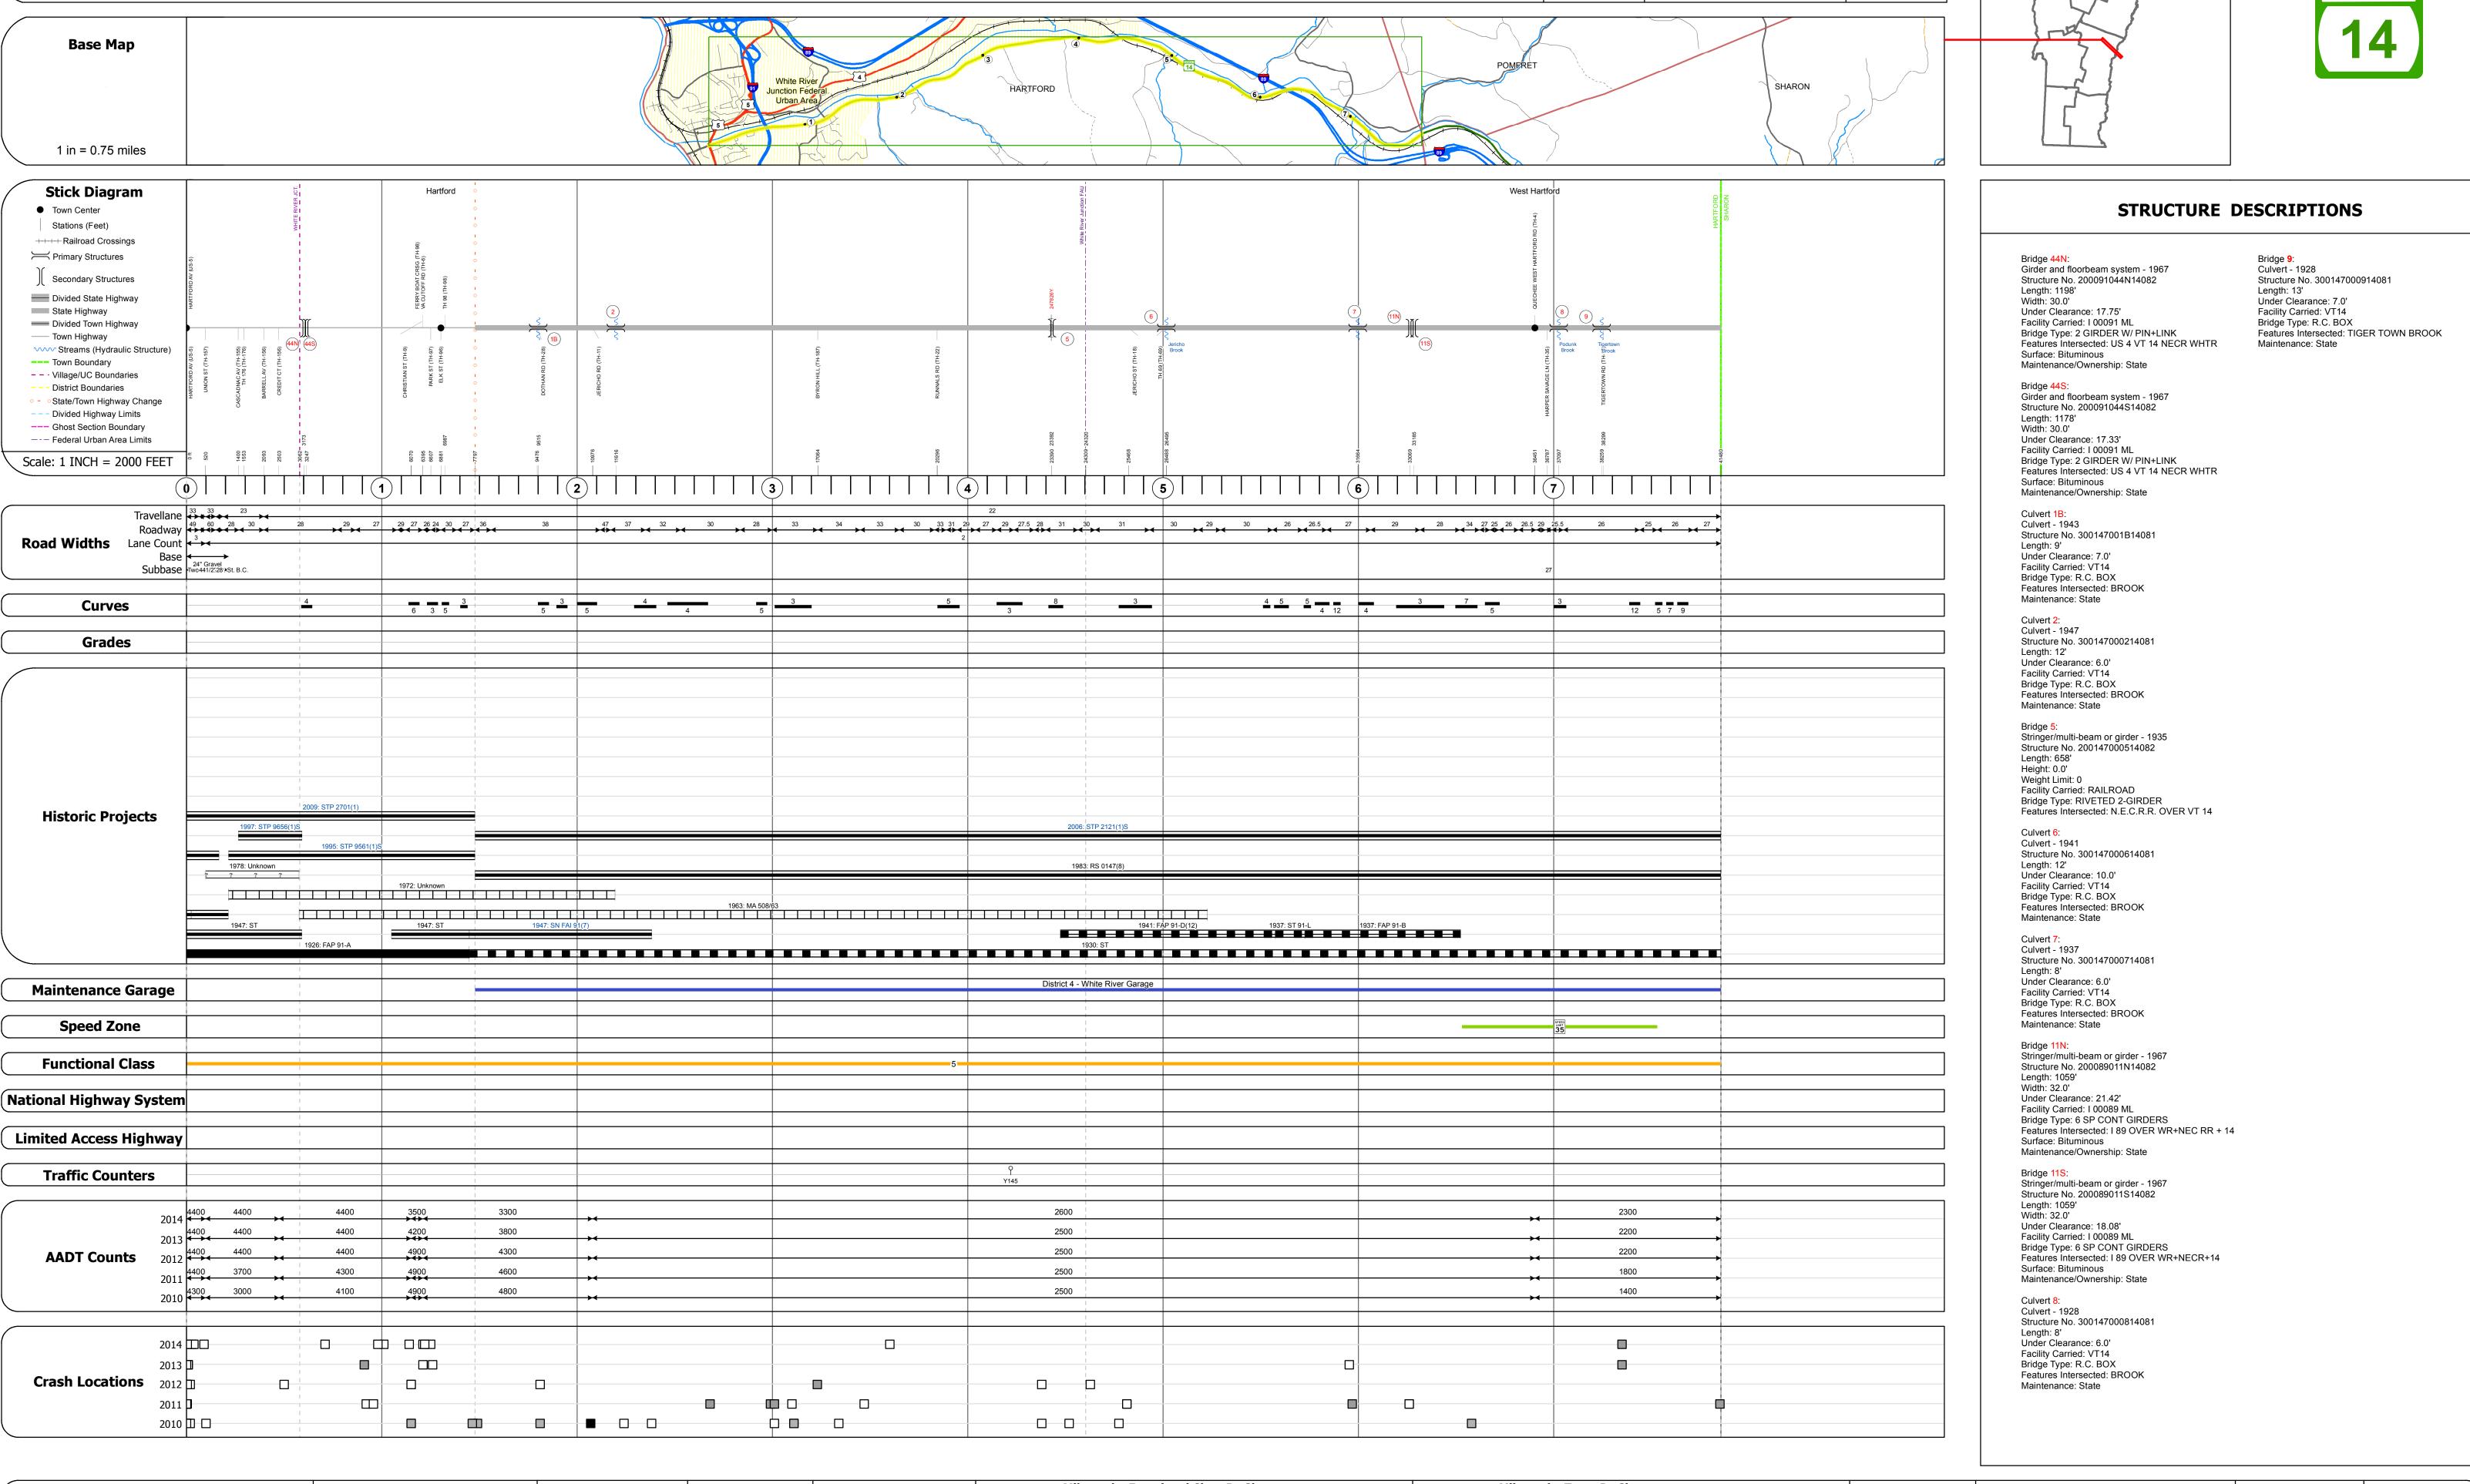

## **Route Log and Progress Chart**

**DRAFT** Please Note: Errors and Omissions May Exist. Contact the VTrans Mapping Section with questions or concerns.

**DISTRICT TOWN ROUTE HARTFORD** VT-14 SHARON

| Historic Projects                                                                 | Functional Class                                                                                                                                                                                                                                                                                                                                                                                                                                                                                                                                                                                                                                                                                                                                                                                                                                                                                                                                                                                                                                                                                                                                                                                                                                                                                                                                                                                                                                                                                                                                                                                                                                                                                                                                                                                                                                                                                                                                                                                                                                                                                                              | Curves               | Road Widths      | AADT                          | Mileage by Functional Class By S | Sheet                       | Mileage by Town By Sheet |                              |          |          |                |              |
|-----------------------------------------------------------------------------------|-------------------------------------------------------------------------------------------------------------------------------------------------------------------------------------------------------------------------------------------------------------------------------------------------------------------------------------------------------------------------------------------------------------------------------------------------------------------------------------------------------------------------------------------------------------------------------------------------------------------------------------------------------------------------------------------------------------------------------------------------------------------------------------------------------------------------------------------------------------------------------------------------------------------------------------------------------------------------------------------------------------------------------------------------------------------------------------------------------------------------------------------------------------------------------------------------------------------------------------------------------------------------------------------------------------------------------------------------------------------------------------------------------------------------------------------------------------------------------------------------------------------------------------------------------------------------------------------------------------------------------------------------------------------------------------------------------------------------------------------------------------------------------------------------------------------------------------------------------------------------------------------------------------------------------------------------------------------------------------------------------------------------------------------------------------------------------------------------------------------------------|----------------------|------------------|-------------------------------|----------------------------------|-----------------------------|--------------------------|------------------------------|----------|----------|----------------|--------------|
| Unknown Bituminous Concrete Surface Treated                                       | 1 - Interstate 3 - Principal 5 - Major System Arterial Collector                                                                                                                                                                                                                                                                                                                                                                                                                                                                                                                                                                                                                                                                                                                                                                                                                                                                                                                                                                                                                                                                                                                                                                                                                                                                                                                                                                                                                                                                                                                                                                                                                                                                                                                                                                                                                                                                                                                                                                                                                                                              | (degrees) Left Right | <b>←</b> (ft)    | (count) →                     | 0147 5 - Major Collector         | 7.856                       | HARTFORD - V014-1408     | 7.856 of 7.856               | DISTRICT | TOWN     | Date: 11/14/16 | ROUTE        |
| Retreatment Bituminous Macadam Gravel                                             | 2 - Other 4 - Minor 6 - Minor                                                                                                                                                                                                                                                                                                                                                                                                                                                                                                                                                                                                                                                                                                                                                                                                                                                                                                                                                                                                                                                                                                                                                                                                                                                                                                                                                                                                                                                                                                                                                                                                                                                                                                                                                                                                                                                                                                                                                                                                                                                                                                 | Right                |                  |                               |                                  |                             |                          |                              |          |          | , , ,          |              |
| Resurface Cold Plane and Plant Mix                                                | Freeways and Arterial Collector                                                                                                                                                                                                                                                                                                                                                                                                                                                                                                                                                                                                                                                                                                                                                                                                                                                                                                                                                                                                                                                                                                                                                                                                                                                                                                                                                                                                                                                                                                                                                                                                                                                                                                                                                                                                                                                                                                                                                                                                                                                                                               |                      |                  |                               |                                  |                             |                          |                              |          |          |                | VT-14        |
| Bituminous Mix  Bituminous Concrete  Reclaimed Base and                           | Expressways                                                                                                                                                                                                                                                                                                                                                                                                                                                                                                                                                                                                                                                                                                                                                                                                                                                                                                                                                                                                                                                                                                                                                                                                                                                                                                                                                                                                                                                                                                                                                                                                                                                                                                                                                                                                                                                                                                                                                                                                                                                                                                                   | Grades               | Traffic Counters | Crash Locations               |                                  |                             |                          |                              |          |          | 1 of 1         | · · - ·      |
| Skinny Mix Concrete — Bituminous Concrete                                         | Speed Zones                                                                                                                                                                                                                                                                                                                                                                                                                                                                                                                                                                                                                                                                                                                                                                                                                                                                                                                                                                                                                                                                                                                                                                                                                                                                                                                                                                                                                                                                                                                                                                                                                                                                                                                                                                                                                                                                                                                                                                                                                                                                                                                   | grade up             | Υ                | Fatal Property Damage Only    |                                  |                             |                          |                              |          | HARTFORD | 1              | ETE mileage: |
| Bituminous Seal Caravel                                                           | SPEED | (percent) grade down | (counter ID)     | ■ Injury □ Unknown Crash Type |                                  |                             |                          |                              | 4        | HAKIFUKU | TWN mileage:   | 0.0 to 7.856 |
| Indicated plans available - http://vtransmap01.aot.state.vt.us/rp/dpr/Dlwebstore/ | 25 30 35 40 45 50 55 60 65                                                                                                                                                                                                                                                                                                                                                                                                                                                                                                                                                                                                                                                                                                                                                                                                                                                                                                                                                                                                                                                                                                                                                                                                                                                                                                                                                                                                                                                                                                                                                                                                                                                                                                                                                                                                                                                                                                                                                                                                                                                                                                    |                      |                  |                               | Pa                               | age Total Mileage: 7.856 mi |                          | Page Total Mileage: 7.856 mi |          |          | 0.0 to 7.856   |              |