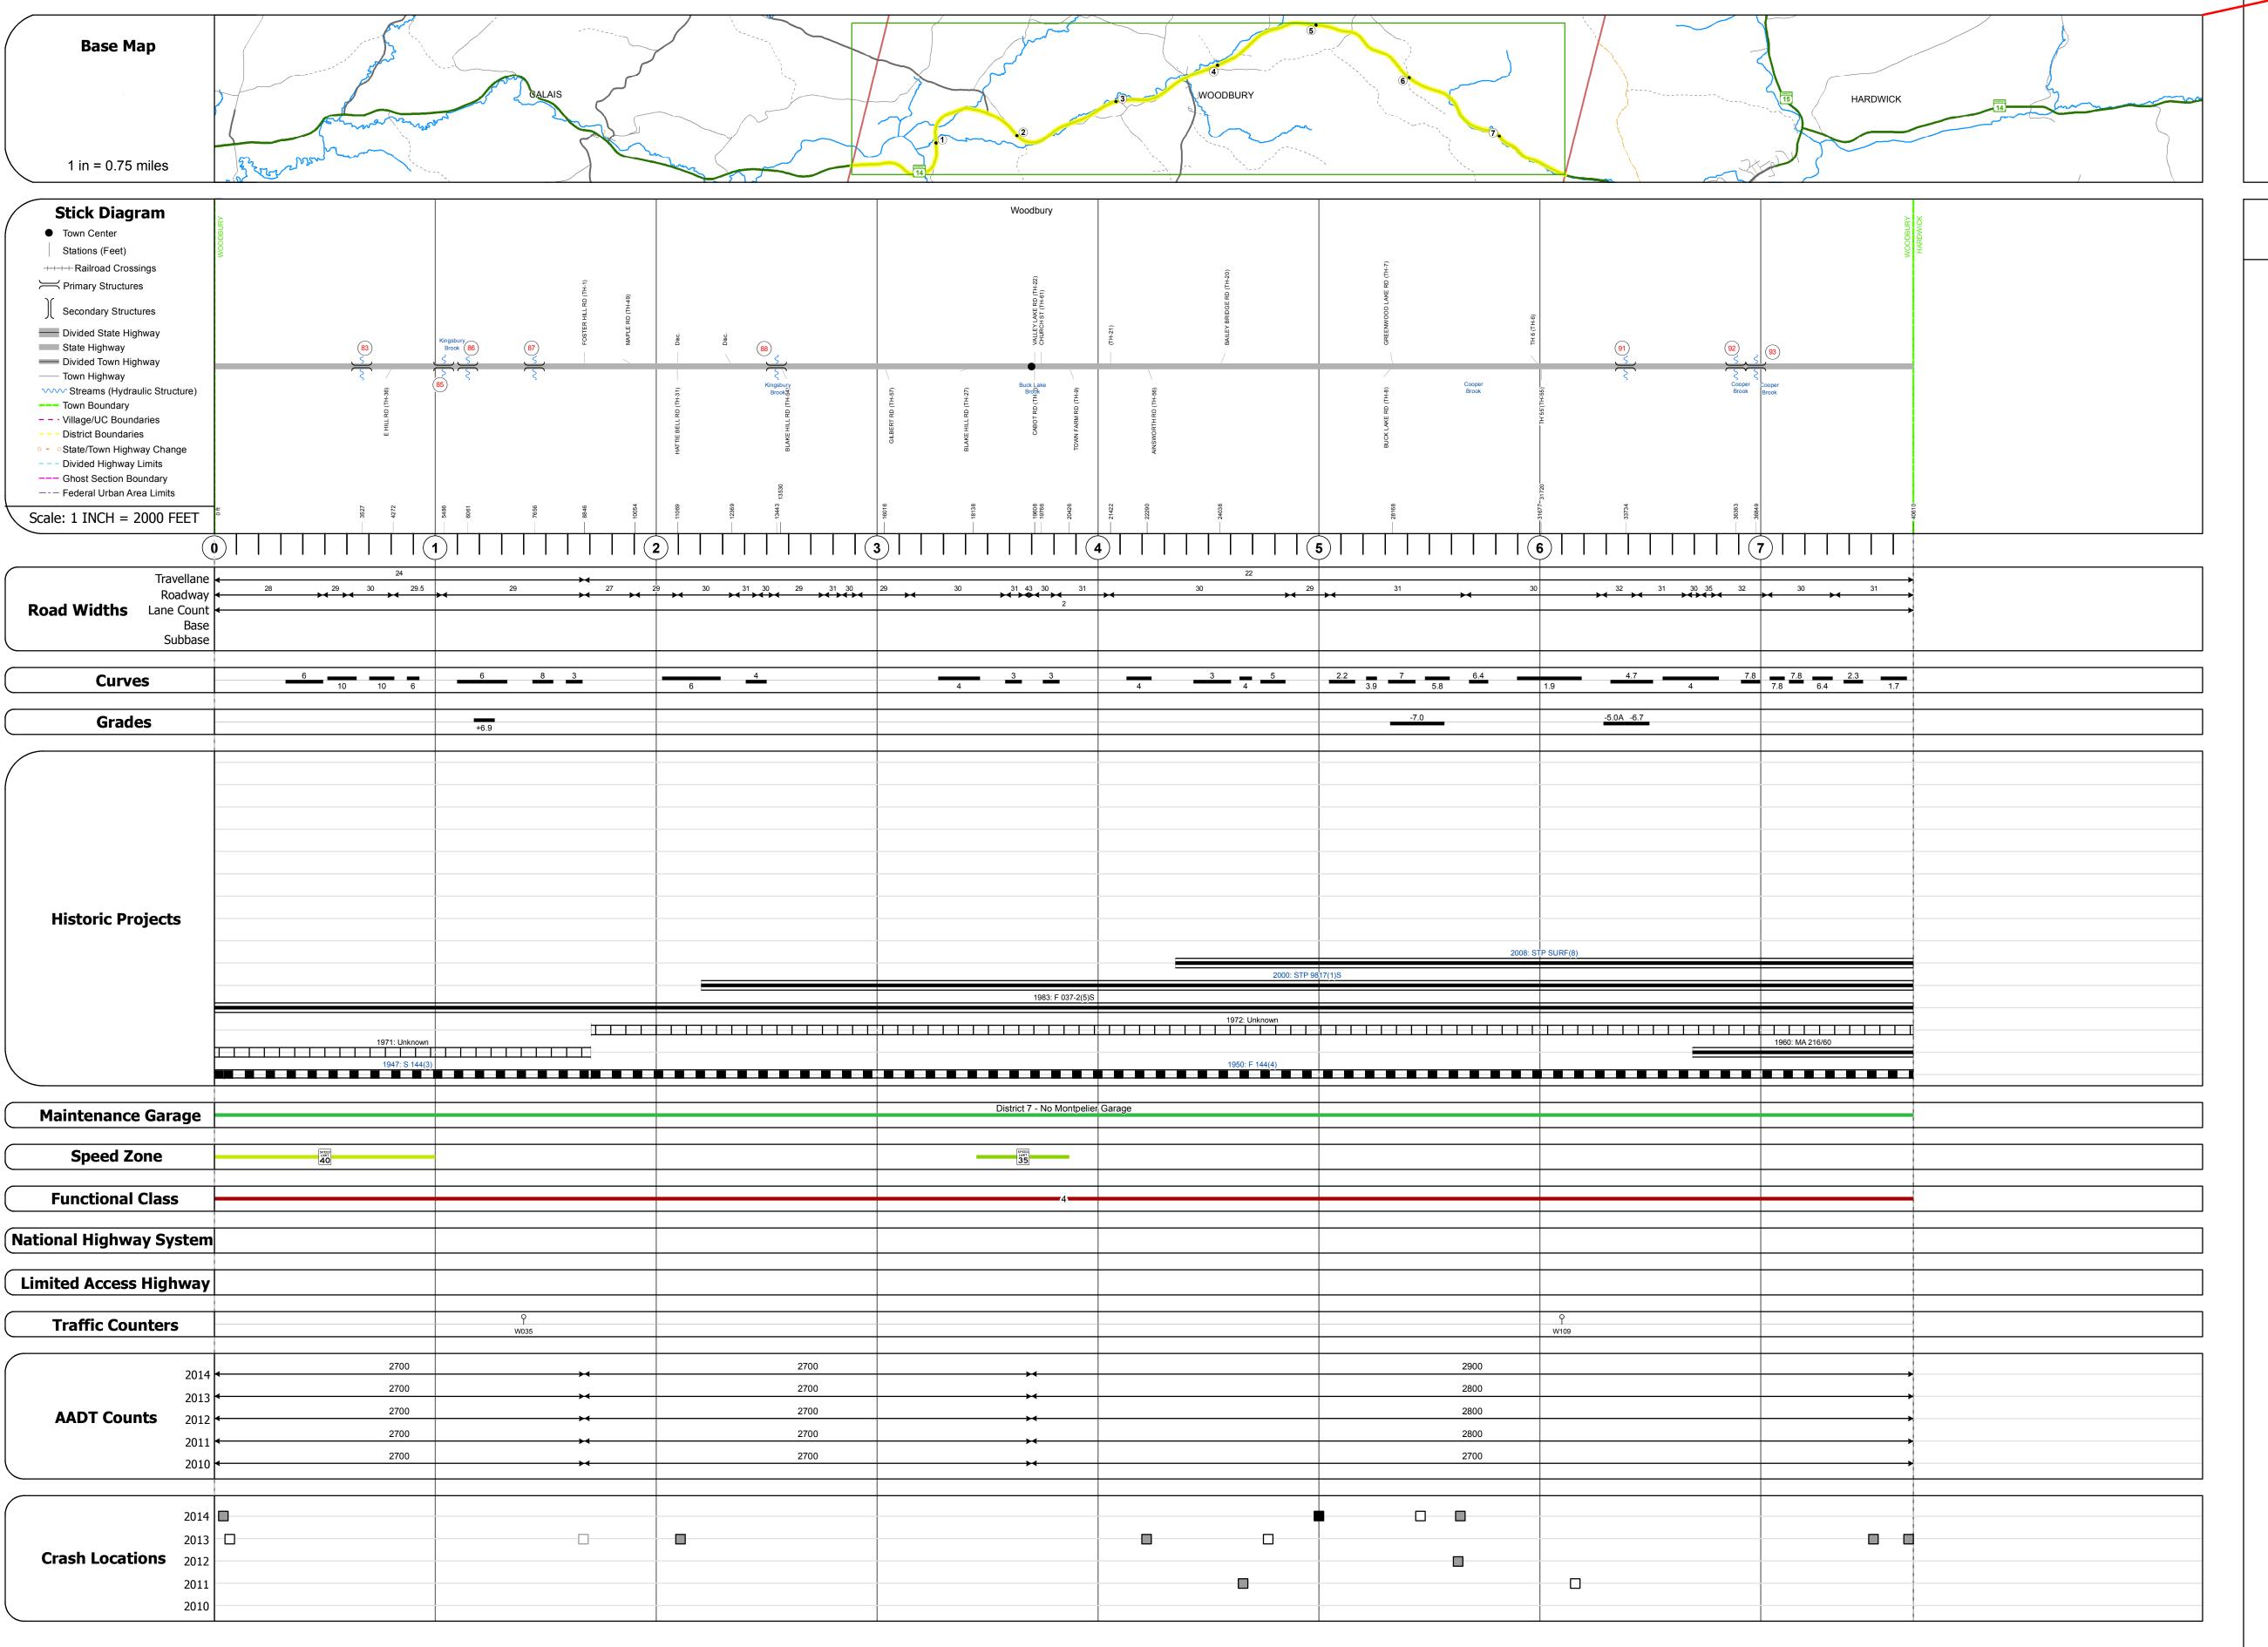

## **Route Log and Progress Chart**

**DRAFT** Please Note: Errors and Omissions May Exist. Contact the VTrans Mapping Section with questions or concerns.

**DISTRICT TOWN ROUTE WOODBURY VT-14** 

| STRUCTURE                                                                                                                                                                                                                | DESCRIPTIONS |
|--------------------------------------------------------------------------------------------------------------------------------------------------------------------------------------------------------------------------|--------------|
| Culvert 83: Culvert - 1947 Structure No. 300037008312191 Length: 8' Under Clearance: 8.0' Facility Carried: VT14 Bridge Type: CGMPP Features Intersected: BROOK Maintenance: State                                       |              |
| Culvert 85: Culvert - 1947 Structure No. 300037008512191 Length: 11' Under Clearance: 8.0' Facility Carried: VT14 Bridge Type: CGMPPA Features Intersected: BROOK Maintenance: State                                     |              |
| Culvert 86: Culvert - 1947 Structure No. 300037008612191 Length: 9' Under Clearance: 9.0' Facility Carried: VT14 Bridge Type: CGMPP Features Intersected: BROOK Maintenance: State                                       |              |
| Culvert 87: Culvert - 1947 Structure No. 300037008712191 Length: 10' Under Clearance: 10.0' Facility Carried: VT14 Bridge Type: CGMPP Features Intersected: BROOK Maintenance: State                                     |              |
| Bridge 88: Slab - 1950 Structure No. 300037008812191 Length: 14' Width: 30.0' Under Clearance: 5.0' Facility Carried: VT14 Bridge Type: CONCRETE SLAB Features Intersected: BROOK Surface: Bituminous Maintenance: State |              |
| Culvert 91: Culvert - 1950 Structure No. 300037009112191 Length: 6' Under Clearance: 6.0' Facility Carried: VT14 Bridge Type: ACCGMP Features Intersected: BROOK Maintenance: State                                      |              |
| Culvert 92: Culvert - 1950 Structure No. 300037009212191 Length: 7' Under Clearance: 7.0' Facility Carried: VT14 Bridge Type: CGMPP Features Intersected: COOPER BROOK Maintenance: State                                |              |
| Culvert 93: Culvert - 1950 Structure No. 300037009312191 Length: 7' Under Clearance: 7.0' Facility Carried: VT14 Bridge Type: CGMPP Features Intersected: COOPER BROOK Maintenance: State                                |              |
|                                                                                                                                                                                                                          |              |
|                                                                                                                                                                                                                          |              |
|                                                                                                                                                                                                                          |              |

|                              | Historic Projects                      |                                        |
|------------------------------|----------------------------------------|----------------------------------------|
| Unknown Retreatment          | Bituminous Concrete Bituminous Macadam | Surface Treated Gravel                 |
| Resurface                    | Cold Plane and                         | ☐ Plant Mix                            |
| ■ Bituminous Mix  Skinny Mix | Bituminous Concrete Concrete           | Reclaimed Base and Bituminous Concrete |
| Bituminous Seal              | Gravel                                 |                                        |

| hs    | AADT                         |
|-------|------------------------------|
| -     | (count)                      |
|       |                              |
|       |                              |
| iters | Crash Locations              |
|       | Fatal Property Damage C      |
|       | 🔲 Injury 🗌 Unknown Crash Typ |
|       |                              |
|       |                              |

|                     |       | Mileage by Functio | nal Class By Sheet  |         |
|---------------------|-------|--------------------|---------------------|---------|
|                     | 037-2 | 4 - Minor Arterial |                     | 7.69    |
| age Only<br>sh Type |       |                    |                     |         |
|                     |       |                    | Page Total Mileage: | 7.691 r |
|                     | •     |                    |                     |         |

|         | Mileage by Town By Sheet |                              |
|---------|--------------------------|------------------------------|
| 7.691   | WOODBURY - V014-1219     | 7.691 of 7.691               |
|         |                          |                              |
|         |                          |                              |
|         |                          |                              |
|         |                          |                              |
| .691 mi |                          | Page Total Mileage: 7.691 mi |