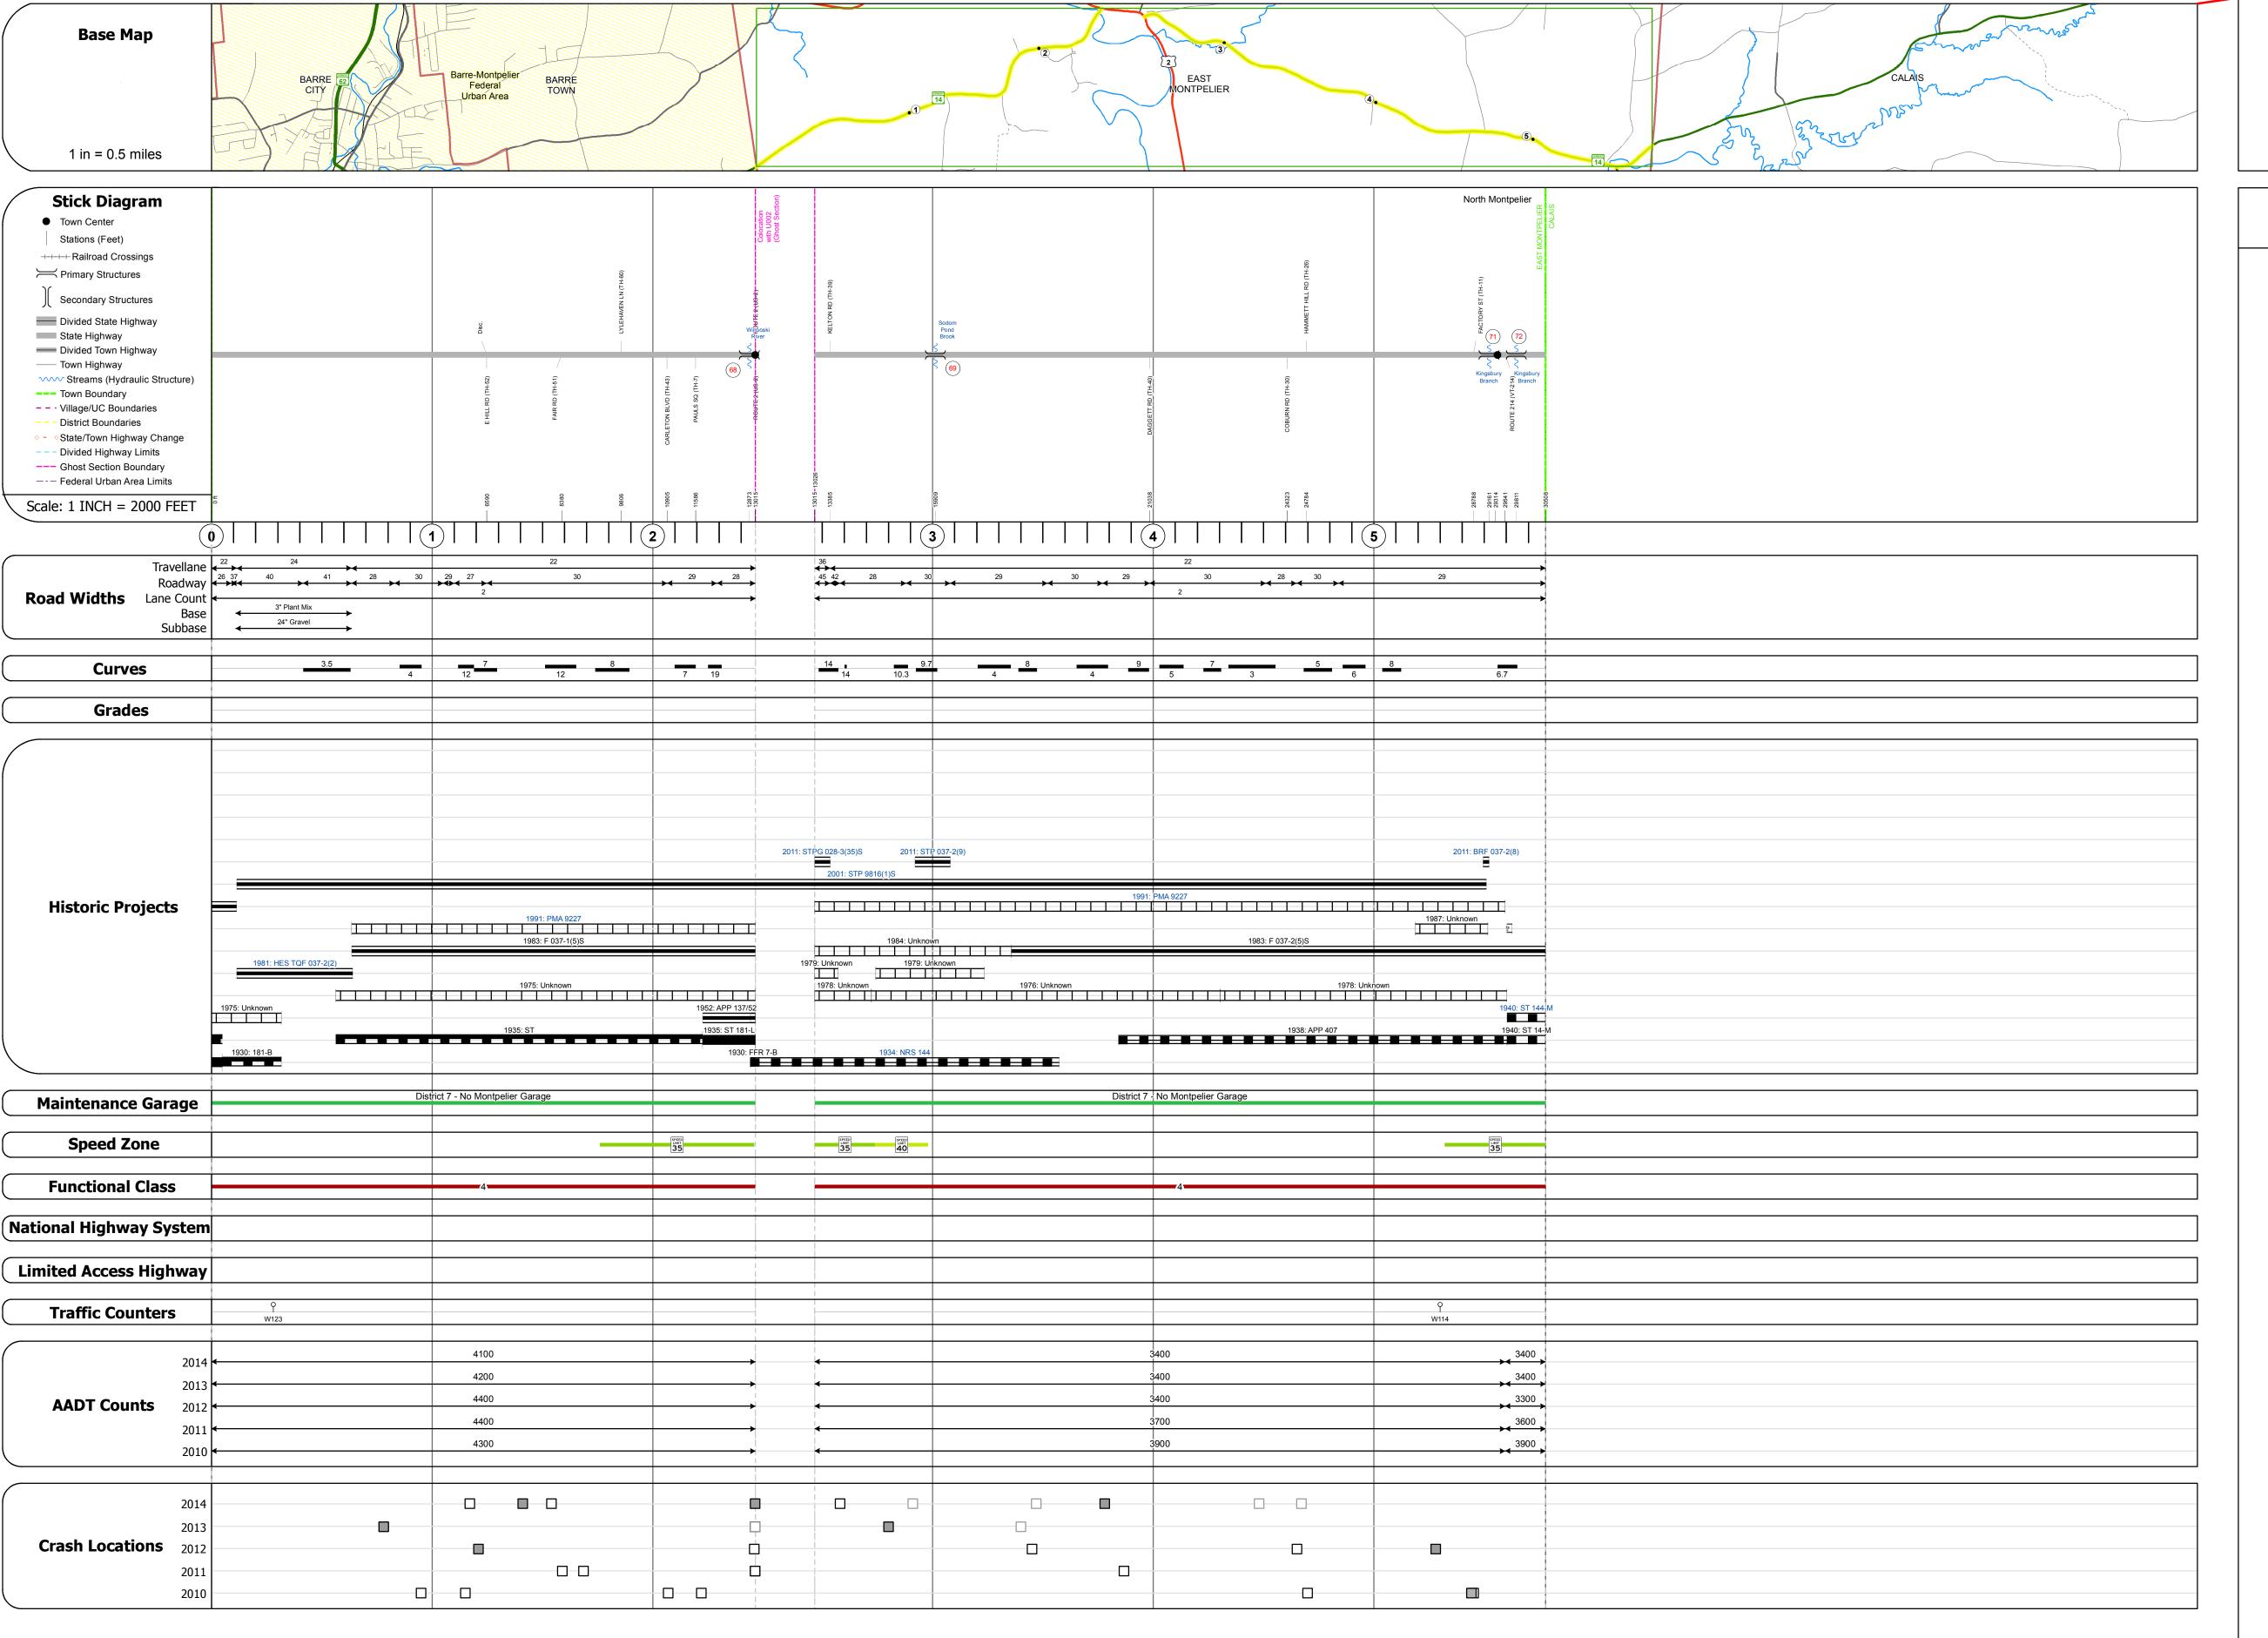

## **Route Log and Progress Chart**

**DRAFT** Please Note: Errors and Omissions May Exist. Contact the VTrans Mapping Section with questions or concerns.

**DISTRICT TOWN ROUTE VT-14 EAST MONTPELIER** 

| STRUCTURE DESCRIPTIONS                                                                                                                                                                                                                                        |
|---------------------------------------------------------------------------------------------------------------------------------------------------------------------------------------------------------------------------------------------------------------|
|                                                                                                                                                                                                                                                               |
| Bridge 68: Stringer/multi-beam or girder - 1936 Structure No. 200037006812072 Length: 119' Width: 25.2' Facility Carried: VT 00014 ML Bridge Type: TWO SPAN ROLLED BEAM Features Intersected: WINOOSKI RIVER Surface: Bituminous Maintenance/Ownership: State |
| Bridge 69: Slab - 2010 Structure No. 200037006912072 Length: 34' Width: 30.0' Weight Limit: 0 Facility Carried: VT 00014 ML Bridge Type: CONCRETE SLAB Features Intersected: SODOM POND BROOK Surface: Bituminous Maintenance/Ownership: State                |
| Bridge 71: Stringer/multi-beam or girder - 2011 Structure No. 200037007112072 Length: 64' Width: 31.2' Facility Carried: VT 00014 ML Bridge Type: ROLLED BEAM Features Intersected: KINGSBURY BRANCH Surface: Bituminous Maintenance/Ownership: State         |
| Bridge 72: Stringer/multi-beam or girder - 1947 Structure No. 200037007212072 Length: 84' Width: 32.8' Facility Carried: VT 00014 ML Bridge Type: ROLLED BEAM Features Intersected: NORTH MONTPELIER POND Surface: Bituminous Maintenance/Ownership: State    |
|                                                                                                                                                                                                                                                               |
|                                                                                                                                                                                                                                                               |

| Historic Projects                                                                       | Functional Class                                                                                                                                                                                                                                                                                                                                                                                                                                                                                                                                                                                                                                                                                                                                                                                                                                                                                                                                                                                                                                                                                                                                                                                                                                                                                                                                                                                                                                                                                                                                                                                                                                                                                                                                                                                                                                                                                                                                                                                                                                                                                                             | Curves               | Road Widths             | AADT                          | Mileage by Functional Class By Sheet                 | •                      | Mileage by Town By Sheet                                                 |                            |
|-----------------------------------------------------------------------------------------|------------------------------------------------------------------------------------------------------------------------------------------------------------------------------------------------------------------------------------------------------------------------------------------------------------------------------------------------------------------------------------------------------------------------------------------------------------------------------------------------------------------------------------------------------------------------------------------------------------------------------------------------------------------------------------------------------------------------------------------------------------------------------------------------------------------------------------------------------------------------------------------------------------------------------------------------------------------------------------------------------------------------------------------------------------------------------------------------------------------------------------------------------------------------------------------------------------------------------------------------------------------------------------------------------------------------------------------------------------------------------------------------------------------------------------------------------------------------------------------------------------------------------------------------------------------------------------------------------------------------------------------------------------------------------------------------------------------------------------------------------------------------------------------------------------------------------------------------------------------------------------------------------------------------------------------------------------------------------------------------------------------------------------------------------------------------------------------------------------------------------|----------------------|-------------------------|-------------------------------|------------------------------------------------------|------------------------|--------------------------------------------------------------------------|----------------------------|
| Unknown Retreatment Resurface  Cold Plane and  Unknown Surface Treated Gravel Plant Mix | 1 - Interstate 3 - Principal 5 - Major Collector 2 - Other 4 - Minor Arterial 6 - Minor Collector                                                                                                                                                                                                                                                                                                                                                                                                                                                                                                                                                                                                                                                                                                                                                                                                                                                                                                                                                                                                                                                                                                                                                                                                                                                                                                                                                                                                                                                                                                                                                                                                                                                                                                                                                                                                                                                                                                                                                                                                                            | (degrees) Left Right | <b>←</b> (ft)           |                               | 037-2 4 - Minor Arterial<br>037-1 4 - Minor Arterial | 3.313<br>2.465         | EAST MONTPELIER - V014-1207<br>Ghost Section - (US-2, MM 2.733 to 3.001) | 5.778 of 5.778             |
| Bituminous Mix Bituminous Concrete Reclaimed Base and                                   |                                                                                                                                                                                                                                                                                                                                                                                                                                                                                                                                                                                                                                                                                                                                                                                                                                                                                                                                                                                                                                                                                                                                                                                                                                                                                                                                                                                                                                                                                                                                                                                                                                                                                                                                                                                                                                                                                                                                                                                                                                                                                                                              | Grades               | <b>Traffic Counters</b> | Crash Locations               |                                                      |                        |                                                                          |                            |
| Skinny Mix — Concrete — Bituminous Concrete                                             | Speed Zones                                                                                                                                                                                                                                                                                                                                                                                                                                                                                                                                                                                                                                                                                                                                                                                                                                                                                                                                                                                                                                                                                                                                                                                                                                                                                                                                                                                                                                                                                                                                                                                                                                                                                                                                                                                                                                                                                                                                                                                                                                                                                                                  | (percent) grade up   | Ŷ                       | Fatal Property Damage Only    |                                                      |                        |                                                                          |                            |
| Bituminous Seal Gravel                                                                  | SPEED   SPEE | grade down           | (counter ID)            | ☐ Injury ☐ Unknown Crash Type |                                                      |                        |                                                                          |                            |
| Indicated plans available - http://vtransmap01.aot.state.vt.us/rp/dpr/Dlwebstore/       | 25 30 35 40 45 50 55 60 65                                                                                                                                                                                                                                                                                                                                                                                                                                                                                                                                                                                                                                                                                                                                                                                                                                                                                                                                                                                                                                                                                                                                                                                                                                                                                                                                                                                                                                                                                                                                                                                                                                                                                                                                                                                                                                                                                                                                                                                                                                                                                                   |                      |                         |                               | Page To                                              | otal Mileage: 5.778 mi | Pag                                                                      | ge Total Mileage: 5.778 mi |