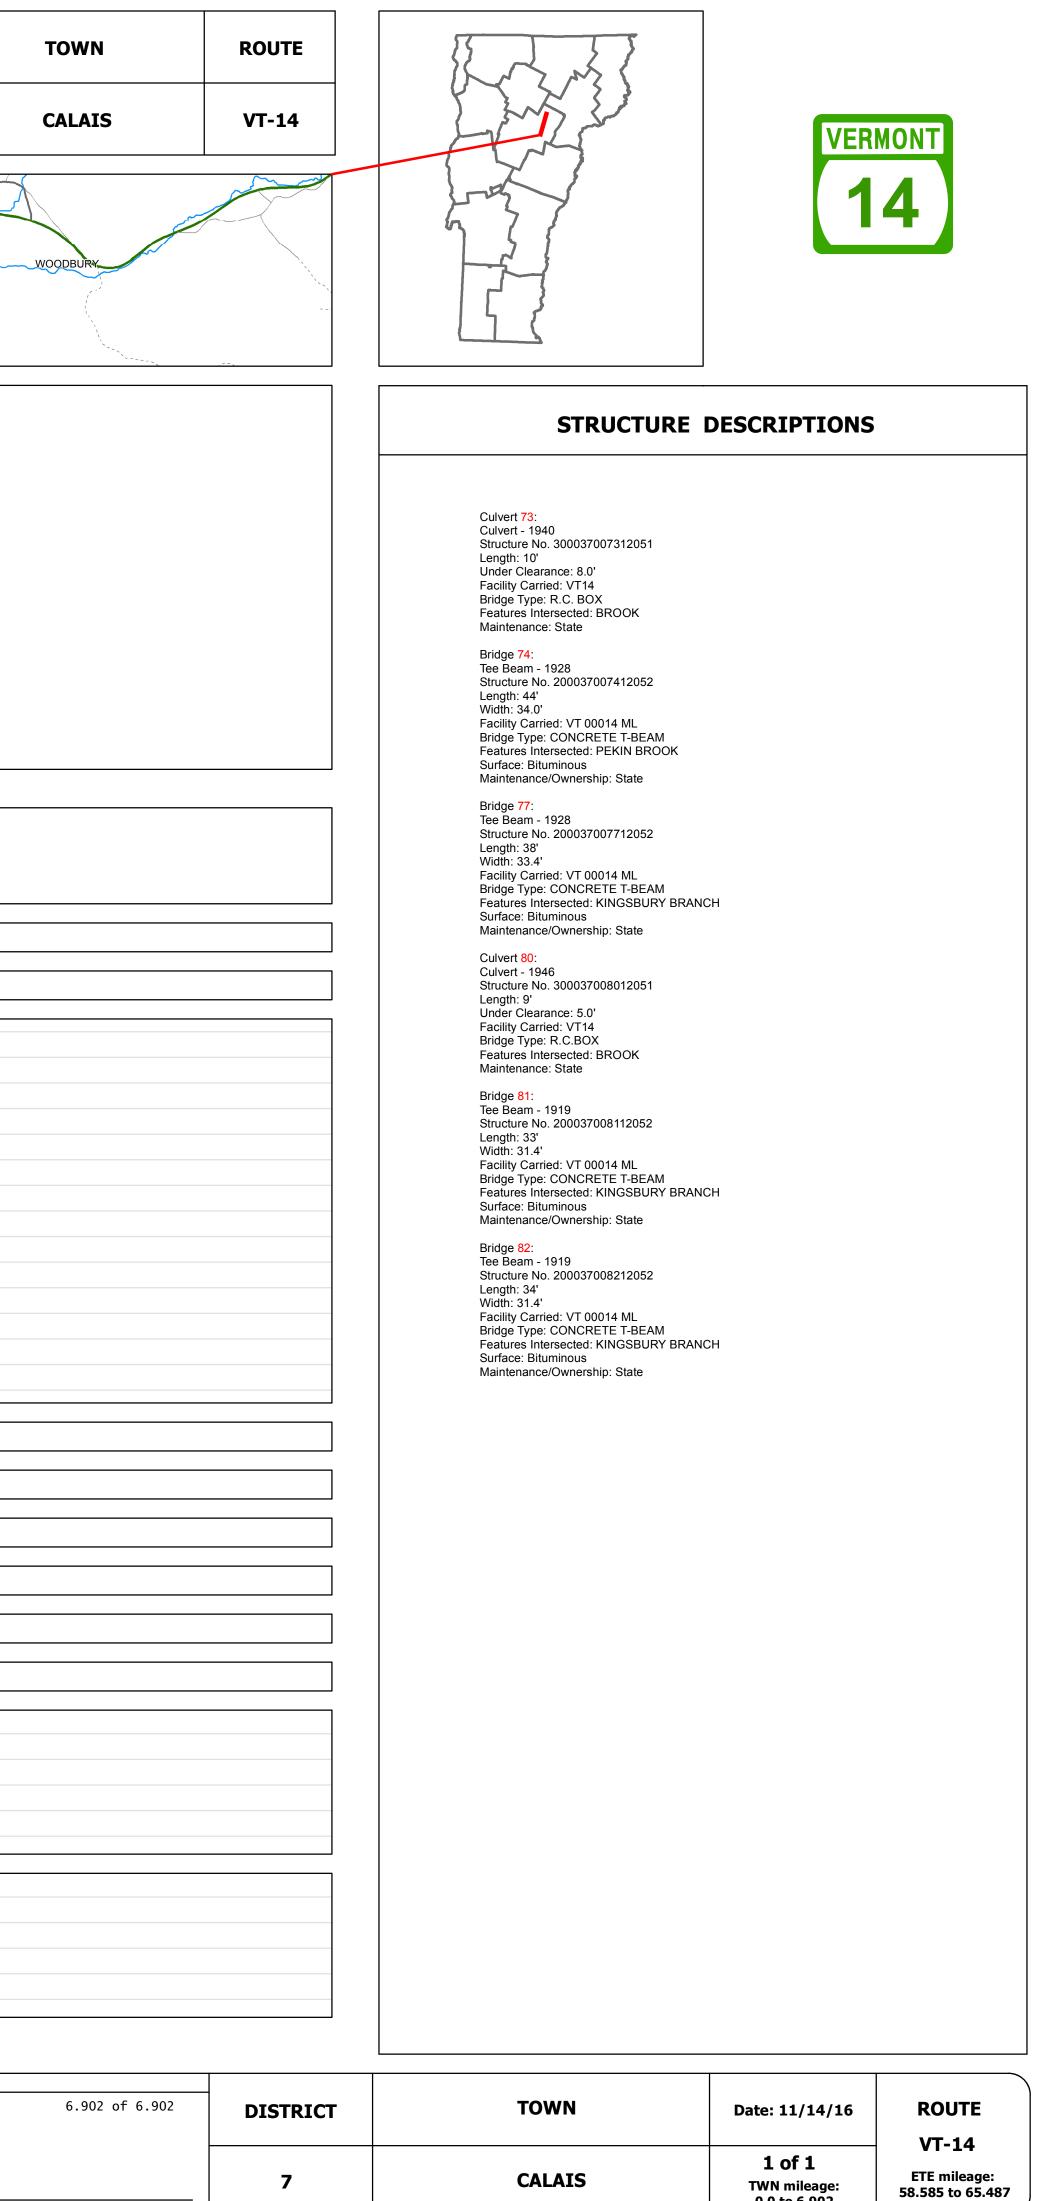

## DRAFT

7

Please Note: Errors and Omissions May Exist. Contact the VTrans Mapping Section with questions or concerns.

CALAIS 1000 East Calais Carr Brook 81 80 ≷ ∛ Kingsbury Brook S Kingsbury Brook S Kingsbury Brook 3() (4) 23638 23812 28945 29263 2081 |(4)| |(5)| | (6) | 27 27.5 28 27 28 <u>26.5</u> <u>26</u> <u>26.5</u> <u>26</u> <u>26.5</u> <u>26</u> <u>26.5</u> 26.5 27 27 27.5 2 6 \_\_\_\_\_\_4 +6.5 +5.8A +8.0 1983: F 037-2(5)S 1971: Unknown District 7 - No Montpelier Garage LIMIT 35 W112 3100 2700 3100 3000 2700 3000 2900 3000 2700 -3000 2700 3000 3100 2700 3000 \_\_\_\_ \_\_\_\_\_ 