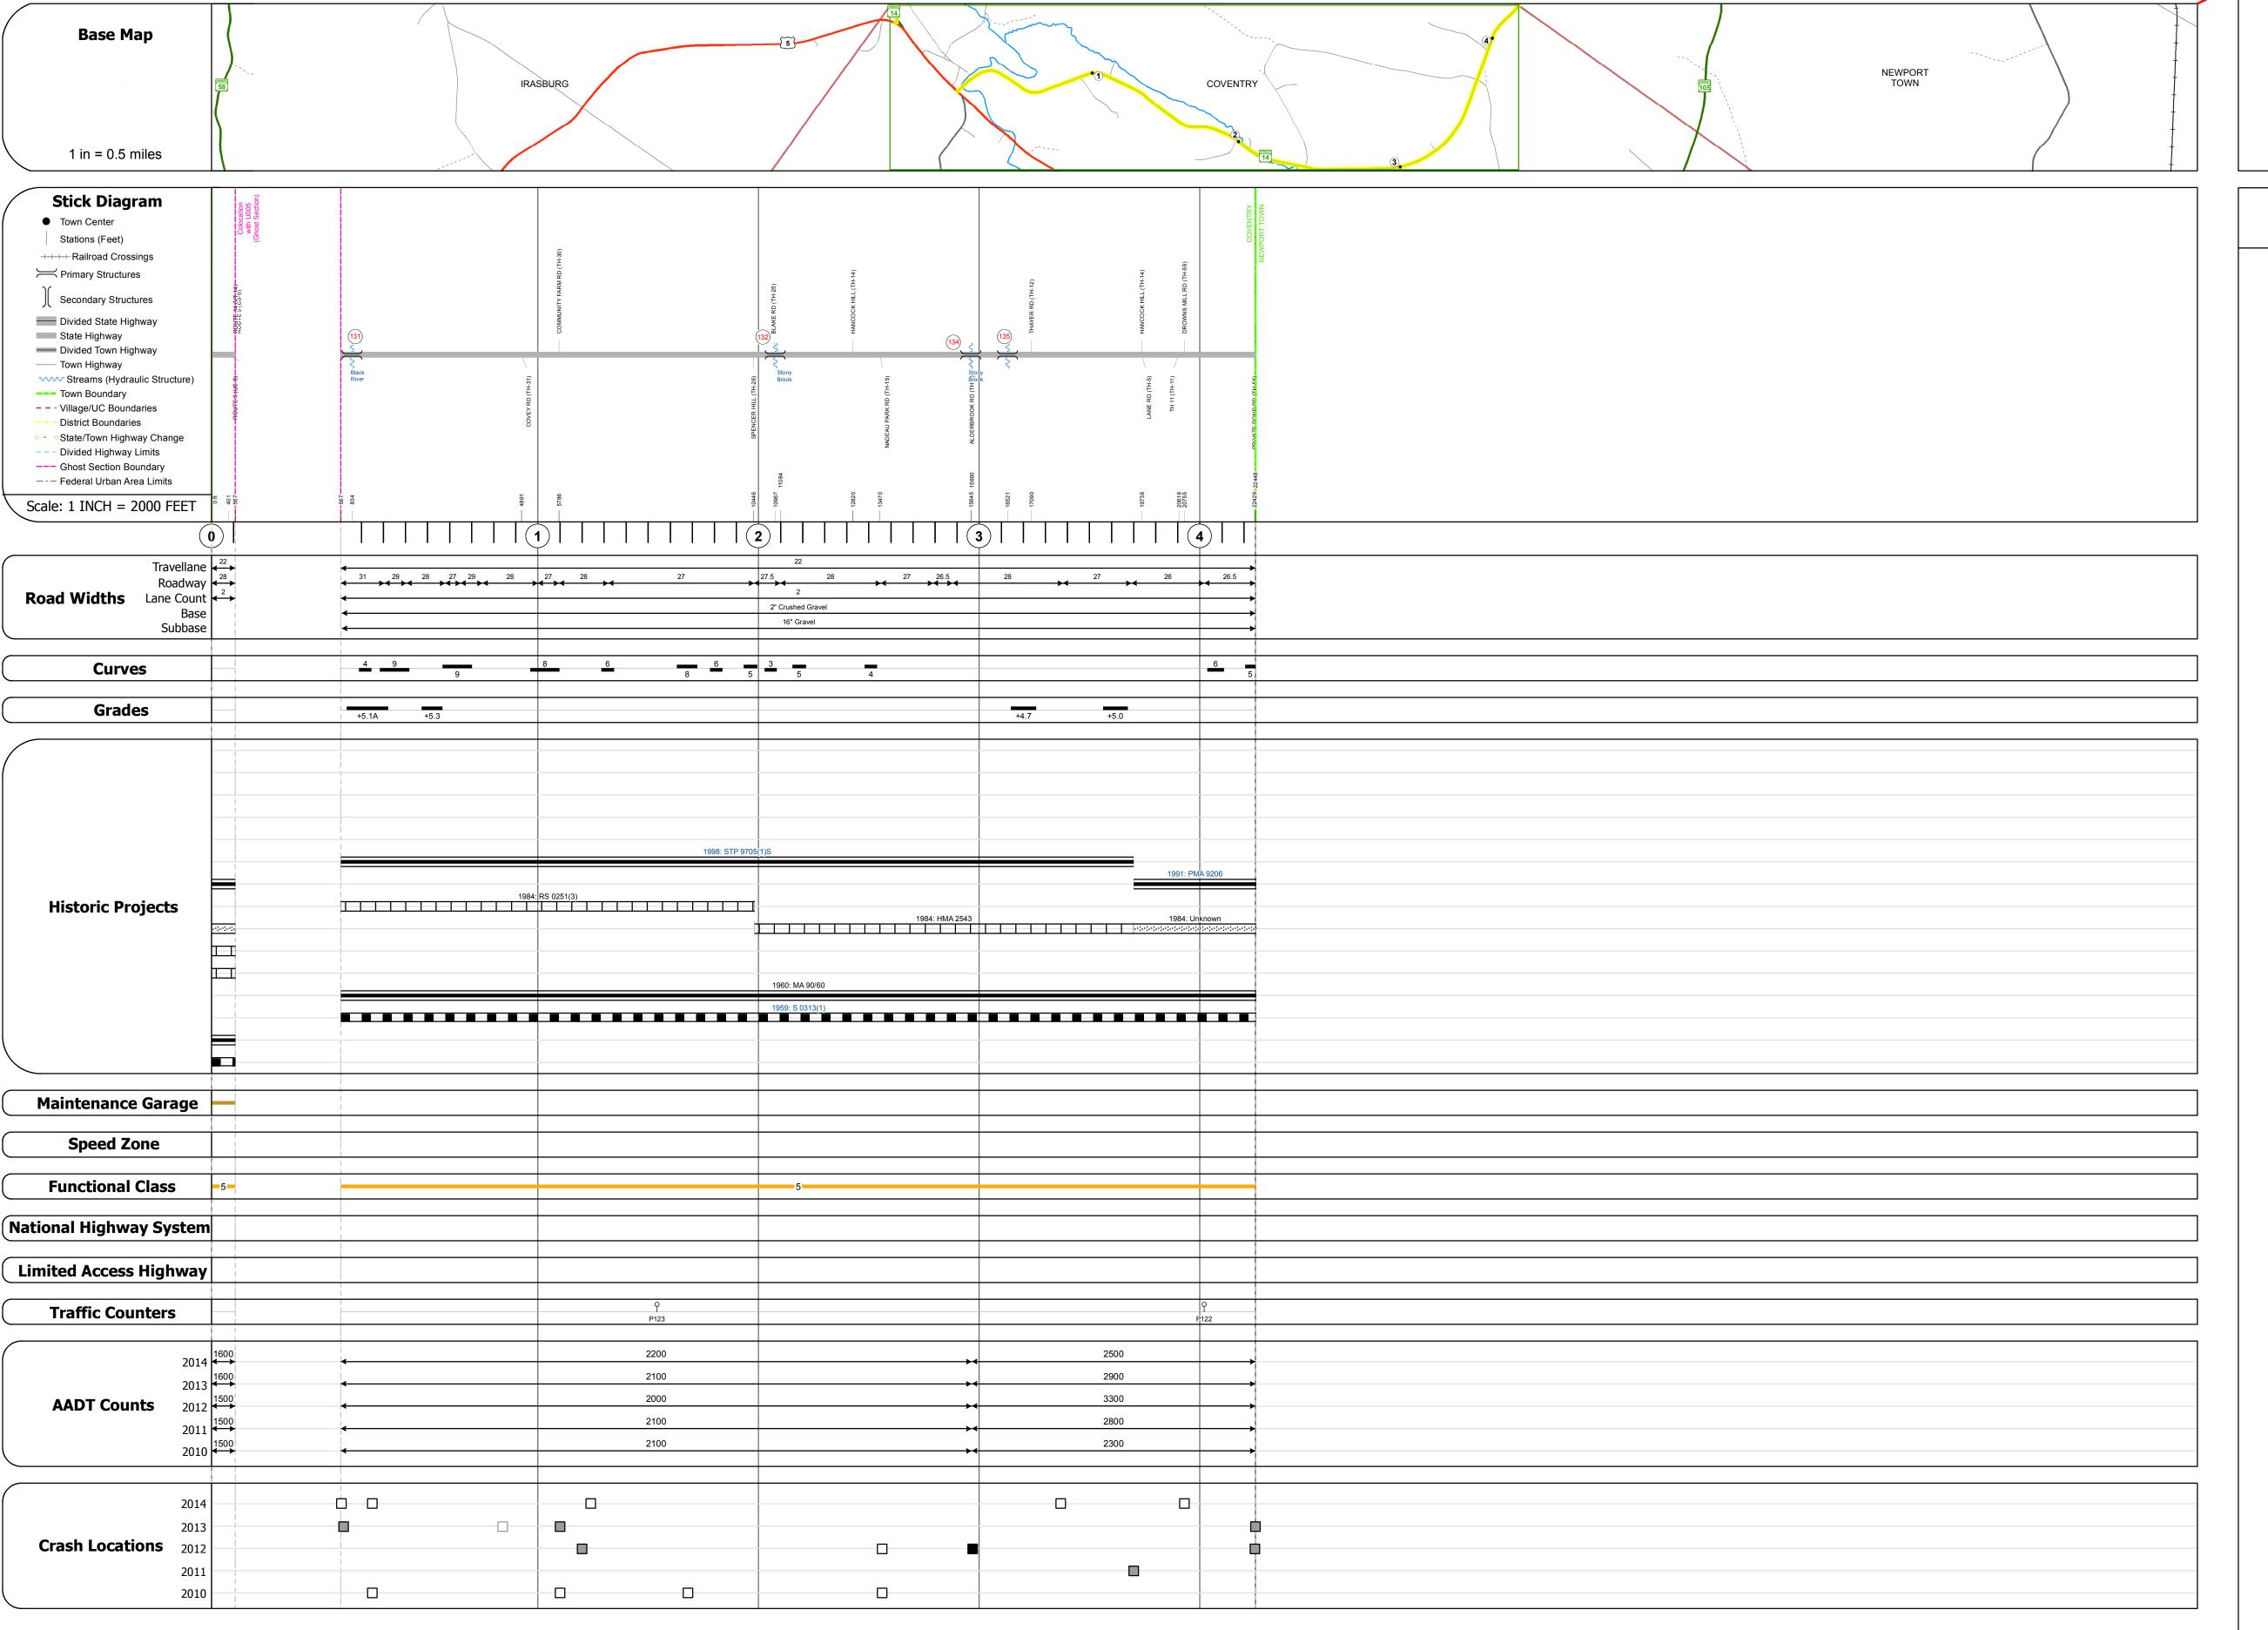

## **Route Log and Progress Chart**

**DRAFT** Please Note: Errors and Omissions May Exist. Contact the VTrans Mapping Section with questions or concerns. **DISTRICT TOWN ROUTE COVENTRY VT-14** 

Stringer/multi-beam or girder - 1959 Structure No. 200251013110052

Bridge Type: 3 SPAN ROLLED BEAM

Features Intersected: BLACK RIVER

Facility Carried: VT 00014 ML

Maintenance/Ownership: State

Structure No. 300251013210051

Structure No. 300251013410051

Surface: Bituminous

Under Clearance: 5.0' Facility Carried: VT14

Maintenance: State

Under Clearance: 6.0'

Bridge Type: C.G.M.P.P.A. Features Intersected: BROOK

Culvert 132: Culvert - 1959

Length: 8'

Culvert 134:

Length: 6'

Culvert - 1959

Length: 207' Width: 31.5'

STRUCTURE DESCRIPTIONS

| Under Clearance: 6.0' Facility Carried: VT14 Bridge Type: ACCGMP Features Intersected: BROOK Maintenance: State                                                         |  |
|-------------------------------------------------------------------------------------------------------------------------------------------------------------------------|--|
| Culvert - 1959 Structure No. 300251013510051 Length: 6' Under Clearance: 6.0' Facility Carried: VT14 Bridge Type: ACCGMP Features Intersected: BROOK Maintenance: State |  |
|                                                                                                                                                                         |  |
|                                                                                                                                                                         |  |
|                                                                                                                                                                         |  |
|                                                                                                                                                                         |  |
|                                                                                                                                                                         |  |
|                                                                                                                                                                         |  |
|                                                                                                                                                                         |  |
|                                                                                                                                                                         |  |
|                                                                                                                                                                         |  |
|                                                                                                                                                                         |  |
|                                                                                                                                                                         |  |
|                                                                                                                                                                         |  |
|                                                                                                                                                                         |  |

|                  | <b>Historic Projects</b>           |                     |
|------------------|------------------------------------|---------------------|
| Unknown          | Bituminous Concrete                | Surface Treated     |
| Retreatment      | Bituminous Macadam                 | Gravel              |
| Resurface        | Cold Plane and Bituminous Concrete | ☐ Plant Mix         |
| ■ Bituminous Mix | Bituminous Concrete                | Reclaimed Base and  |
| ∑ Skinny Mix     | Concrete                           | Bituminous Concrete |
|                  | ■ Gravel                           |                     |

| Road Widths                    | AADT                                                               |
|--------------------------------|--------------------------------------------------------------------|
| <b>←</b> (ft)                  | ← (count)                                                          |
| Traffic Counters  (counter ID) | Crash Locations  ■ Fatal □ Property Damag □ Injury □ Unknown Crash |
| e, Montpelier, VT 0563         | 3-5001 Telephone: 802-828-260                                      |

| AADT                       |    |  |  |  |
|----------------------------|----|--|--|--|
| (count)                    | 02 |  |  |  |
|                            |    |  |  |  |
| Crash Locations            |    |  |  |  |
| Fatal Property Damage Only |    |  |  |  |
| Injury  Unknown Crash Type |    |  |  |  |
|                            | -  |  |  |  |
|                            |    |  |  |  |

|     | Mileage by Functional Cla | ss By Sheet                  |
|-----|---------------------------|------------------------------|
| 251 | 5 - Major Collector       | 4.252                        |
|     |                           |                              |
|     |                           |                              |
|     |                           |                              |
|     |                           | Page Total Mileage: 4.252 mi |
|     |                           |                              |

| Mileage by Town By Sheet                                                      | ĺ |
|-------------------------------------------------------------------------------|---|
| COVENTRY - V014-1005 4.252 of 4.252 Ghost Section - (US-5, MM 0.167 to 0.646) |   |
| Page Total Mileage: 4.252 mi                                                  |   |
| ruge rotarrineuge. Hz52 iiii                                                  | _ |
|                                                                               |   |