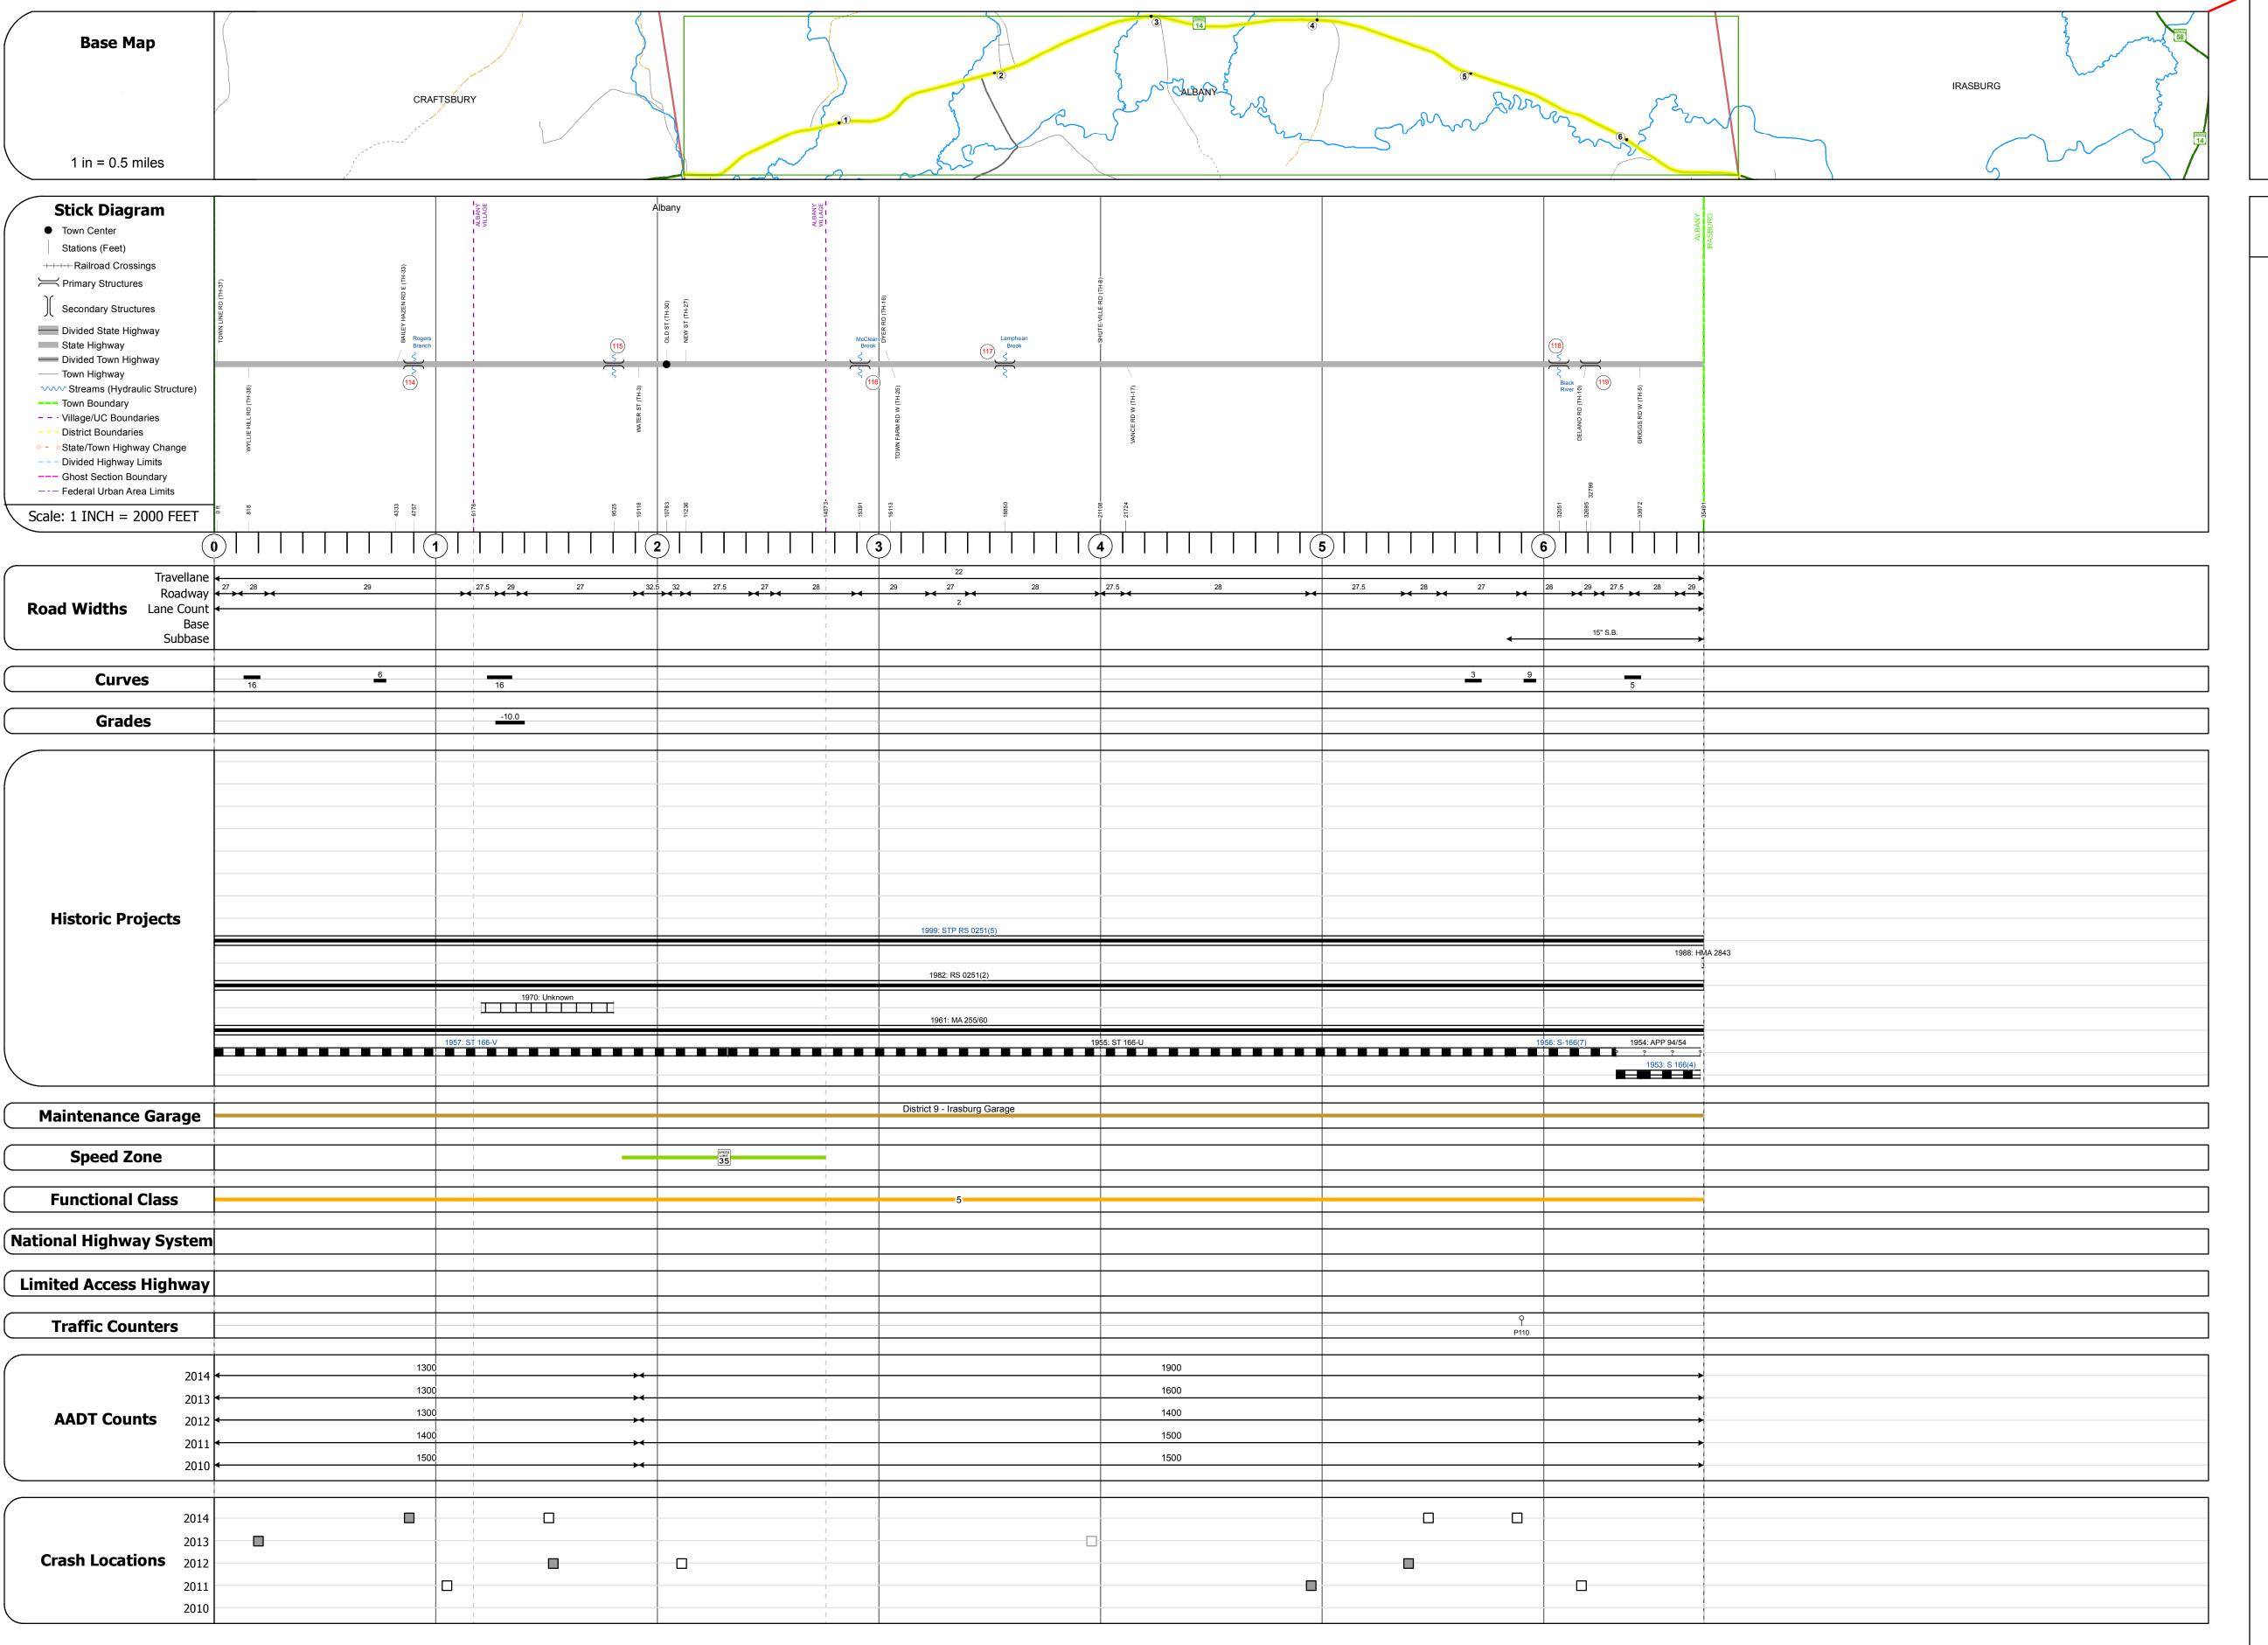

## **Route Log and Progress Chart**

Please Note: Errors and Omissions May Exist.
Contact the VTrans Mapping Section with questions or concerns.

DISTRICT TOWN ROUTE

9 ALBANY VT-14

| Culvert 114: Culvert - 1957 Structure No. 300251011410011 Length: 16' Under Clearance: 6.0' Facility Carried: VT14 Bridge Type: TWIN ACCGMP Features Intersected: ROGERS BROOK Maintenance: State  Culvert 115: Culvert - 1957 Structure No. 300251011510011 Length: 6' Under Clearance: 6.0' Facility Carried: VT14 Bridge Type: ACCGMP Features Intersected: SHATNEY BROOK Maintenance: State  Bridge 116: Slab - 1925 Structure No. 300251011610011 Length: 19' Width: 30.5' Under Clearance: 5.0' Facility Carried: VT14 Bridge Type: CONCRETE SLAB Features Intersected: WC LEARY BROOK        |                                                                                                                                                                                                                                                                                                                                                                                                                                                                                                                                                                                                     |              |
|-----------------------------------------------------------------------------------------------------------------------------------------------------------------------------------------------------------------------------------------------------------------------------------------------------------------------------------------------------------------------------------------------------------------------------------------------------------------------------------------------------------------------------------------------------------------------------------------------------|-----------------------------------------------------------------------------------------------------------------------------------------------------------------------------------------------------------------------------------------------------------------------------------------------------------------------------------------------------------------------------------------------------------------------------------------------------------------------------------------------------------------------------------------------------------------------------------------------------|--------------|
| Culvert - 1957 Structure No. 300251011410011 Length: 16' Under Clearance: 6.0' Facility Carried: VT14 Bridge Type: TWIN ACCGMP Features Intersected: ROGERS BROOK Maintenance: State  Culvert 115: Culvert - 1957 Structure No. 300251011510011 Length: 6' Under Clearance: 6.0' Facility Carried: VT14 Bridge Type: ACCGMP Features Intersected: SHATNEY BROOK Maintenance: State  Bridge 116: Slab - 1925 Structure No. 300251011610011 Length: 19' Width: 30.5' Under Clearance: 5.0' Facility Carried: VT14 Bridge Type: ACCGMP                                                                 | STRUCTURE                                                                                                                                                                                                                                                                                                                                                                                                                                                                                                                                                                                           | DESCRIPTIONS |
| . 55.55.555.555.64.1110 EE/111 D110011                                                                                                                                                                                                                                                                                                                                                                                                                                                                                                                                                              | Culvert - 1957 Structure No. 300251011410011 Length: 16' Under Clearance: 6.0' Facility Carried: VT14 Bridge Type: TWIN ACCGMP Features Intersected: ROGERS BROOK Maintenance: State  Culvert 115: Culvert - 1957 Structure No. 300251011510011 Length: 6' Under Clearance: 6.0' Facility Carried: VT14 Bridge Type: ACCGMP Features Intersected: SHATNEY BROOK Maintenance: State  Bridge 116: Slab - 1925 Structure No. 300251011610011 Length: 19' Width: 30.5' Under Clearance: 5.0' Facility Carried: VT14                                                                                     |              |
| Surface: Bituminous Maintenance: State  Culvert 117: Culvert - 1955 Structure No. 300251011710011 Length: 32' Under Clearance: 6.5' Facility Carried: VT14 Bridge Type: TWIN MULTI PL P ARCH Features Intersected: LAMPHEAR BROOK Maintenance: State  Bridge 118: Stringer/multi-beam or girder - 1956 Structure No. 200251011810012 Length: 89' Width: 29.2' Facility Carried: VT 00014 ML Bridge Type: ROLLED BEAM Features Intersected: BLACK RIVER Surface: Bituminous Maintenance/Ownership: State  Culvert 119: Culvert - 1956 Structure No. 300251011910011 Length: 7' Under Clearance: 6.0' | Surface: Bituminous Maintenance: State  Culvert 117: Culvert - 1955 Structure No. 300251011710011 Length: 32' Under Clearance: 6.5' Facility Carried: VT14 Bridge Type: TWIN MULTI PL P ARCH Features Intersected: LAMPHEAR BROOF Maintenance: State  Bridge 118: Stringer/multi-beam or girder - 1956 Structure No. 200251011810012 Length: 89' Width: 29.2' Facility Carried: VT 00014 ML Bridge Type: ROLLED BEAM Features Intersected: BLACK RIVER Surface: Bituminous Maintenance/Ownership: State  Culvert 119: Culvert - 1956 Structure No. 300251011910011 Length: 7' Under Clearance: 6.0' |              |
| Facility Carried: VT14 Bridge Type: R.C. PIPE Features Intersected: CATTLE PASS Maintenance: State                                                                                                                                                                                                                                                                                                                                                                                                                                                                                                  | Facility Carried: VT14 Bridge Type: R.C. PIPE Features Intersected: CATTLE PASS                                                                                                                                                                                                                                                                                                                                                                                                                                                                                                                     |              |