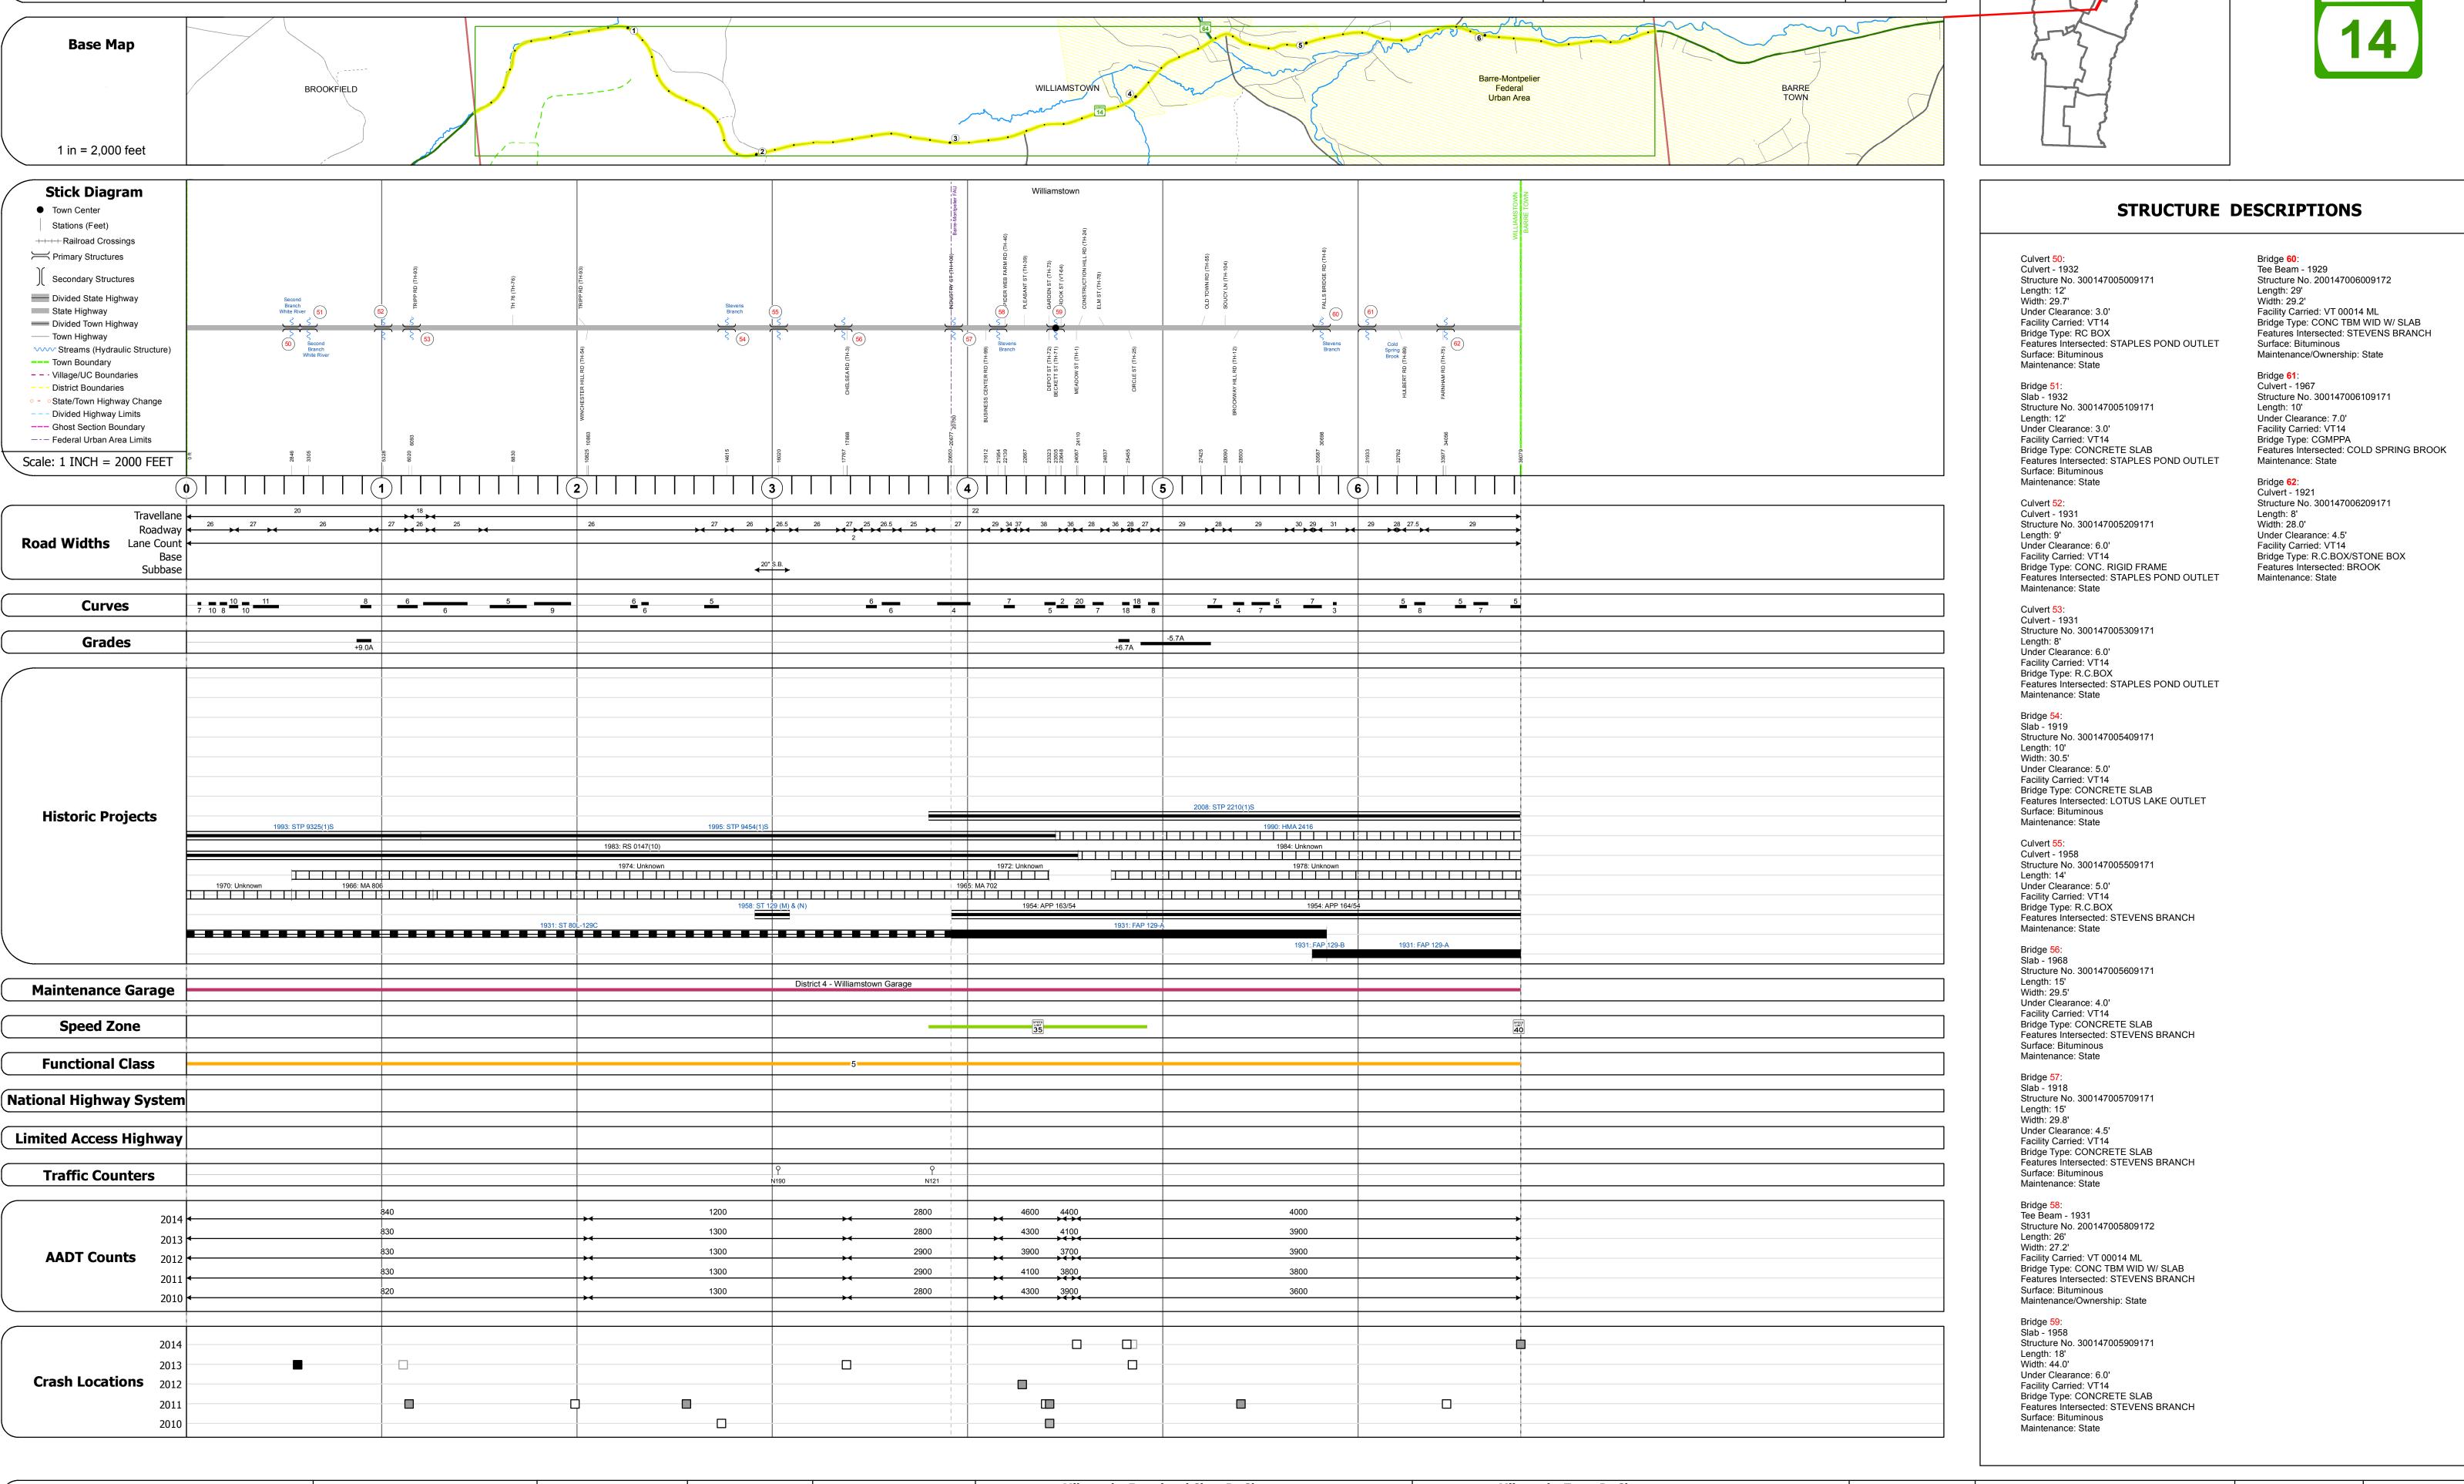

## **Route Log and Progress Chart**

**DRAFT** Please Note: Errors and Omissions May Exist. Contact the VTrans Mapping Section with questions or concerns.

**DISTRICT TOWN ROUTE WILLIAMSTOWN VT-14** 

| Historic P                                 | Projects                                  | Functional Class                                                                                                                                                                                                                                                                                                                                                                                                                                                                                                                                                                                                                                                                                                                                                                                                                                                                                                                                                                                                                                                                                                                                                                                                                                                                                                                                                                                                                                                                                                                                                                                                                                                                                                                                                                                                                                                                                                                                                                                                                                                                                                              | Curves             | Road Widths      | AADT                          | Mileage by Functional Class By Sheet |                       | Mileage by Town By Sheet |                              |          |              |                |                  |
|--------------------------------------------|-------------------------------------------|-------------------------------------------------------------------------------------------------------------------------------------------------------------------------------------------------------------------------------------------------------------------------------------------------------------------------------------------------------------------------------------------------------------------------------------------------------------------------------------------------------------------------------------------------------------------------------------------------------------------------------------------------------------------------------------------------------------------------------------------------------------------------------------------------------------------------------------------------------------------------------------------------------------------------------------------------------------------------------------------------------------------------------------------------------------------------------------------------------------------------------------------------------------------------------------------------------------------------------------------------------------------------------------------------------------------------------------------------------------------------------------------------------------------------------------------------------------------------------------------------------------------------------------------------------------------------------------------------------------------------------------------------------------------------------------------------------------------------------------------------------------------------------------------------------------------------------------------------------------------------------------------------------------------------------------------------------------------------------------------------------------------------------------------------------------------------------------------------------------------------------|--------------------|------------------|-------------------------------|--------------------------------------|-----------------------|--------------------------|------------------------------|----------|--------------|----------------|------------------|
| Unknown <b>B</b> ituminous                 | S Concrete Surface Treated                | 1 - Interstate 3 - Principal 5 - Major System Arterial Collector                                                                                                                                                                                                                                                                                                                                                                                                                                                                                                                                                                                                                                                                                                                                                                                                                                                                                                                                                                                                                                                                                                                                                                                                                                                                                                                                                                                                                                                                                                                                                                                                                                                                                                                                                                                                                                                                                                                                                                                                                                                              | (degrees) Left     | <b>←</b> (ft)    | (count)                       | 0147 5 - Major Collector             | 6.833                 | WILLIAMSTOWN - V014-0917 | 6.833 of 6.833               | DISTRICT | TOWN         | Date: 11/14/16 | ROUTE            |
| Retreatment Bituminous                     | 1 1                                       | 2 - Other 4 - Minor 6 - Minor                                                                                                                                                                                                                                                                                                                                                                                                                                                                                                                                                                                                                                                                                                                                                                                                                                                                                                                                                                                                                                                                                                                                                                                                                                                                                                                                                                                                                                                                                                                                                                                                                                                                                                                                                                                                                                                                                                                                                                                                                                                                                                 | Right              |                  |                               |                                      |                       |                          |                              |          | -            |                |                  |
| Resurface Cold Plane                       | e and Plant Mix                           | Freeways and Arterial Collector                                                                                                                                                                                                                                                                                                                                                                                                                                                                                                                                                                                                                                                                                                                                                                                                                                                                                                                                                                                                                                                                                                                                                                                                                                                                                                                                                                                                                                                                                                                                                                                                                                                                                                                                                                                                                                                                                                                                                                                                                                                                                               |                    |                  |                               |                                      |                       |                          |                              |          |              |                | VT-14            |
| Bituminous Mix Bituminous                  | Reclaimed Base and                        | Expressways                                                                                                                                                                                                                                                                                                                                                                                                                                                                                                                                                                                                                                                                                                                                                                                                                                                                                                                                                                                                                                                                                                                                                                                                                                                                                                                                                                                                                                                                                                                                                                                                                                                                                                                                                                                                                                                                                                                                                                                                                                                                                                                   | Grades             | Traffic Counters | Crash Locations               |                                      |                       |                          |                              |          |              | 1 of 1         | • • • •          |
| Skinny Mix Concrete                        | — Bituminous Concrete                     | Speed Zones                                                                                                                                                                                                                                                                                                                                                                                                                                                                                                                                                                                                                                                                                                                                                                                                                                                                                                                                                                                                                                                                                                                                                                                                                                                                                                                                                                                                                                                                                                                                                                                                                                                                                                                                                                                                                                                                                                                                                                                                                                                                                                                   | (percent) grade up | ٩                | Fatal Property Damage Only    |                                      |                       |                          |                              |          | WILLIAMSTOWN |                | ETE mileage:     |
| Bituminous Seal  Gravel                    |                                           | SPEED | grade down         | (counter ID)     | ■ Injury □ Unknown Crash Type |                                      |                       |                          |                              | 4        | WILLIAMSTOWN | TWN mileage:   | 39.843 to 46.676 |
| Indicated plans available - http://vtransr | smap01.aot.state.vt.us/rp/dpr/Dlwebstore/ | 25 30 35 40 45 50 55 60 65                                                                                                                                                                                                                                                                                                                                                                                                                                                                                                                                                                                                                                                                                                                                                                                                                                                                                                                                                                                                                                                                                                                                                                                                                                                                                                                                                                                                                                                                                                                                                                                                                                                                                                                                                                                                                                                                                                                                                                                                                                                                                                    |                    |                  |                               | Page To                              | tal Mileage: 6.833 mi |                          | Page Total Mileage: 6.833 mi |          |              | 0.0 to 6.833   |                  |