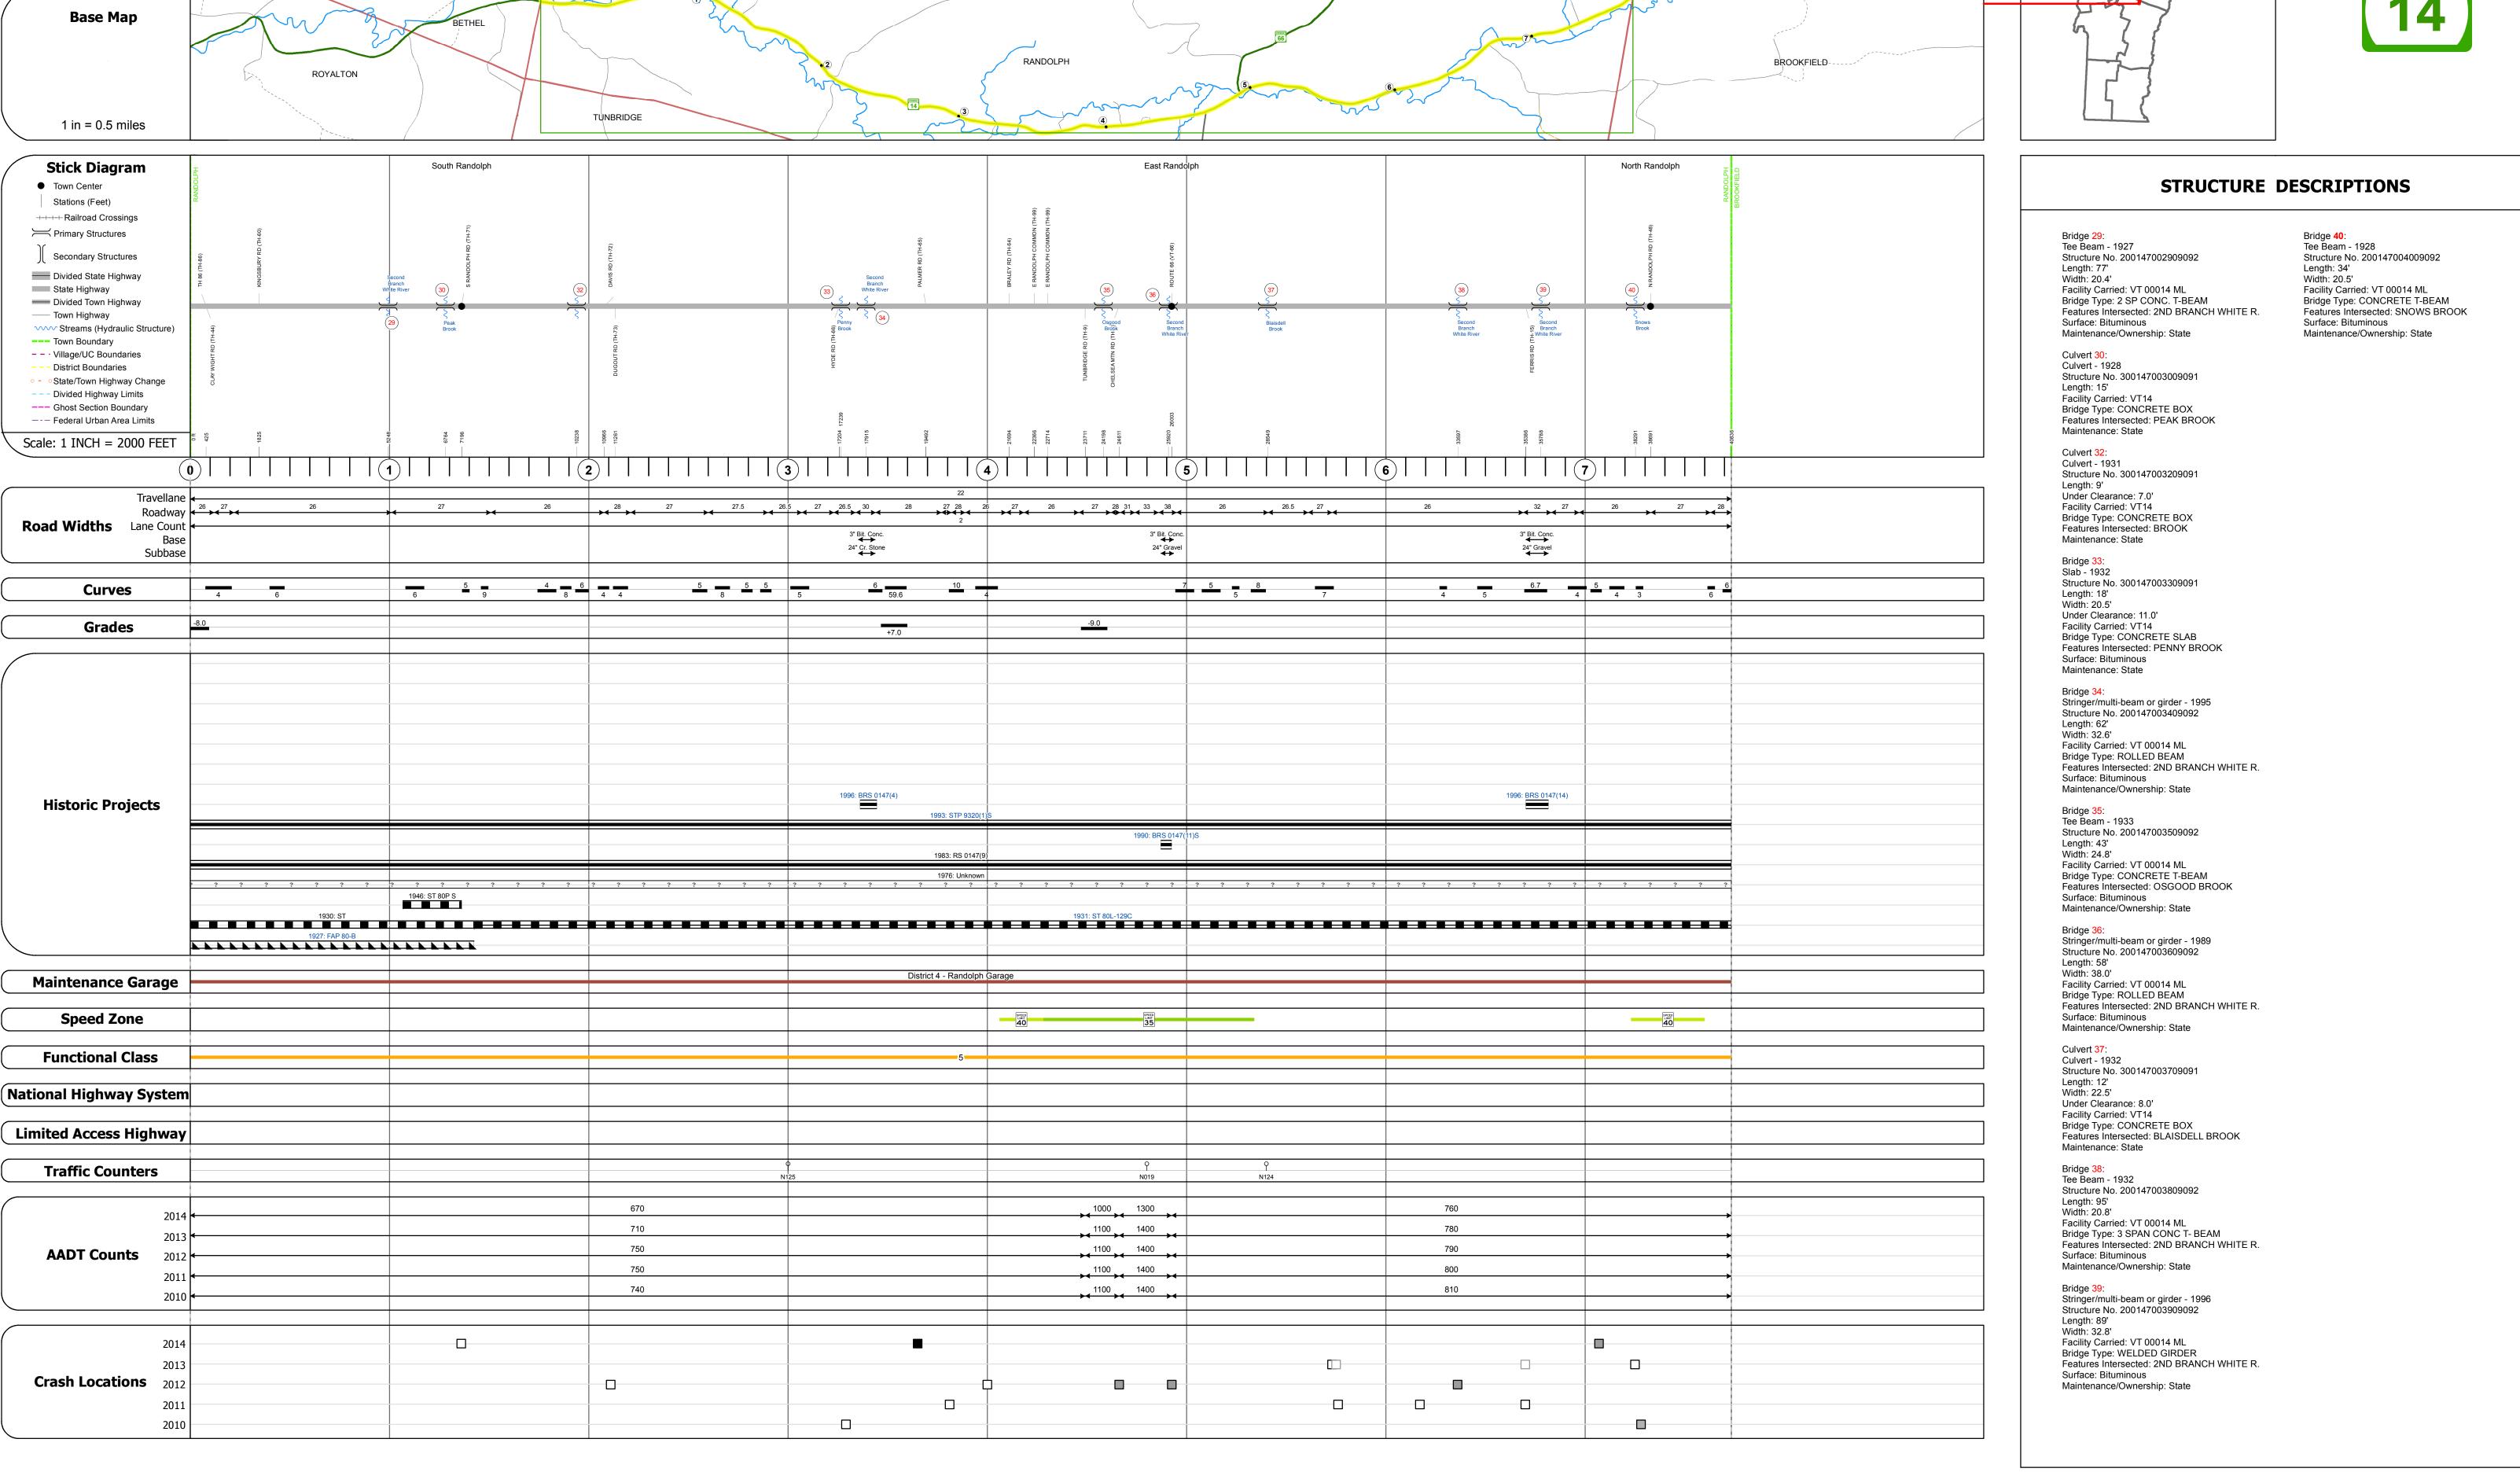

## **Route Log and Progress Chart**

Please Note: Errors and Omissions May Exist.
Contact the VTrans Mapping Section with questions or concerns.

DISTRICT TOWN ROUTE

4 RANDOLPH VT-14

VERMONT 14

| Historic Projects                                                                 | Functional Class                                                                                                                                                                                                                                                                                                                                                                                                                                                                                                                                                                                                                                                                                                                                                                                                                                                                                                                                                                                                                                                                                                                                                                                                                                                                                                                                                                                                                                                                                                                                                                                                                                                                                                                                                                                                                                                                                                                                                                                                                                                                                                              | Curves               | Road Widths      | AADT                          | Mileage by Functional Class By Sheet |                     | Mileage by Town By Sheet |                              |          |           |                |                  |
|-----------------------------------------------------------------------------------|-------------------------------------------------------------------------------------------------------------------------------------------------------------------------------------------------------------------------------------------------------------------------------------------------------------------------------------------------------------------------------------------------------------------------------------------------------------------------------------------------------------------------------------------------------------------------------------------------------------------------------------------------------------------------------------------------------------------------------------------------------------------------------------------------------------------------------------------------------------------------------------------------------------------------------------------------------------------------------------------------------------------------------------------------------------------------------------------------------------------------------------------------------------------------------------------------------------------------------------------------------------------------------------------------------------------------------------------------------------------------------------------------------------------------------------------------------------------------------------------------------------------------------------------------------------------------------------------------------------------------------------------------------------------------------------------------------------------------------------------------------------------------------------------------------------------------------------------------------------------------------------------------------------------------------------------------------------------------------------------------------------------------------------------------------------------------------------------------------------------------------|----------------------|------------------|-------------------------------|--------------------------------------|---------------------|--------------------------|------------------------------|----------|-----------|----------------|------------------|
| Unknown Bituminous Concrete Surface Treated                                       | 1 - Interstate 3 - Principal 5 - Major Collector                                                                                                                                                                                                                                                                                                                                                                                                                                                                                                                                                                                                                                                                                                                                                                                                                                                                                                                                                                                                                                                                                                                                                                                                                                                                                                                                                                                                                                                                                                                                                                                                                                                                                                                                                                                                                                                                                                                                                                                                                                                                              | (degrees) Right      | <b>←</b> (ft)    | (count) →                     | 0147 5 - Major Collector             | 7.734 R             | ANDOLPH - V014-0909      | 7.734 of 7.734               | DISTRICT | TOWN      | Date: 11/14/16 | ROUTE            |
| Resurface Cold Plane and Plant Mix                                                | 2 - Other 4 - Minor 6 - Minor                                                                                                                                                                                                                                                                                                                                                                                                                                                                                                                                                                                                                                                                                                                                                                                                                                                                                                                                                                                                                                                                                                                                                                                                                                                                                                                                                                                                                                                                                                                                                                                                                                                                                                                                                                                                                                                                                                                                                                                                                                                                                                 | Right                |                  |                               |                                      |                     |                          |                              |          |           | , ,            |                  |
| Rituminous Concrete Pagaimed Paga and                                             | Freeways and Arterial Collector Expressways                                                                                                                                                                                                                                                                                                                                                                                                                                                                                                                                                                                                                                                                                                                                                                                                                                                                                                                                                                                                                                                                                                                                                                                                                                                                                                                                                                                                                                                                                                                                                                                                                                                                                                                                                                                                                                                                                                                                                                                                                                                                                   | Grades               | Traffic Counters | Crash Locations               |                                      |                     |                          |                              |          |           |                | VT-14            |
| Skinny Mix  Skinny Mix  Skinny Mix  Skinny Mix                                    | Speed Zones                                                                                                                                                                                                                                                                                                                                                                                                                                                                                                                                                                                                                                                                                                                                                                                                                                                                                                                                                                                                                                                                                                                                                                                                                                                                                                                                                                                                                                                                                                                                                                                                                                                                                                                                                                                                                                                                                                                                                                                                                                                                                                                   | grade up             | φ                | Fatal Property Damage Only    |                                      |                     |                          |                              | _        | DANDOLDII | 1 of 1         | ETE mileage:     |
| Bituminous Seal Gravel                                                            | SPEED SPEED SPEED SPEED SPEED SPEED SPEED LIMIT | (percent) grade down | (counter ID)     | ☐ Injury ☐ Unknown Crash Type |                                      |                     |                          |                              | 4        | RANDOLPH  | TWN mileage:   | 25.432 to 33.166 |
| Indicated plans available - http://vtransmap01.aot.state.vt.us/rp/dpr/Dlwebstore/ | 25 30 35 40 45 50 55 60 65                                                                                                                                                                                                                                                                                                                                                                                                                                                                                                                                                                                                                                                                                                                                                                                                                                                                                                                                                                                                                                                                                                                                                                                                                                                                                                                                                                                                                                                                                                                                                                                                                                                                                                                                                                                                                                                                                                                                                                                                                                                                                                    |                      |                  |                               | Page Tota                            | l Mileage: 7.734 mi |                          | Page Total Mileage: 7.734 mi |          |           | 0.0 to 7.734   |                  |