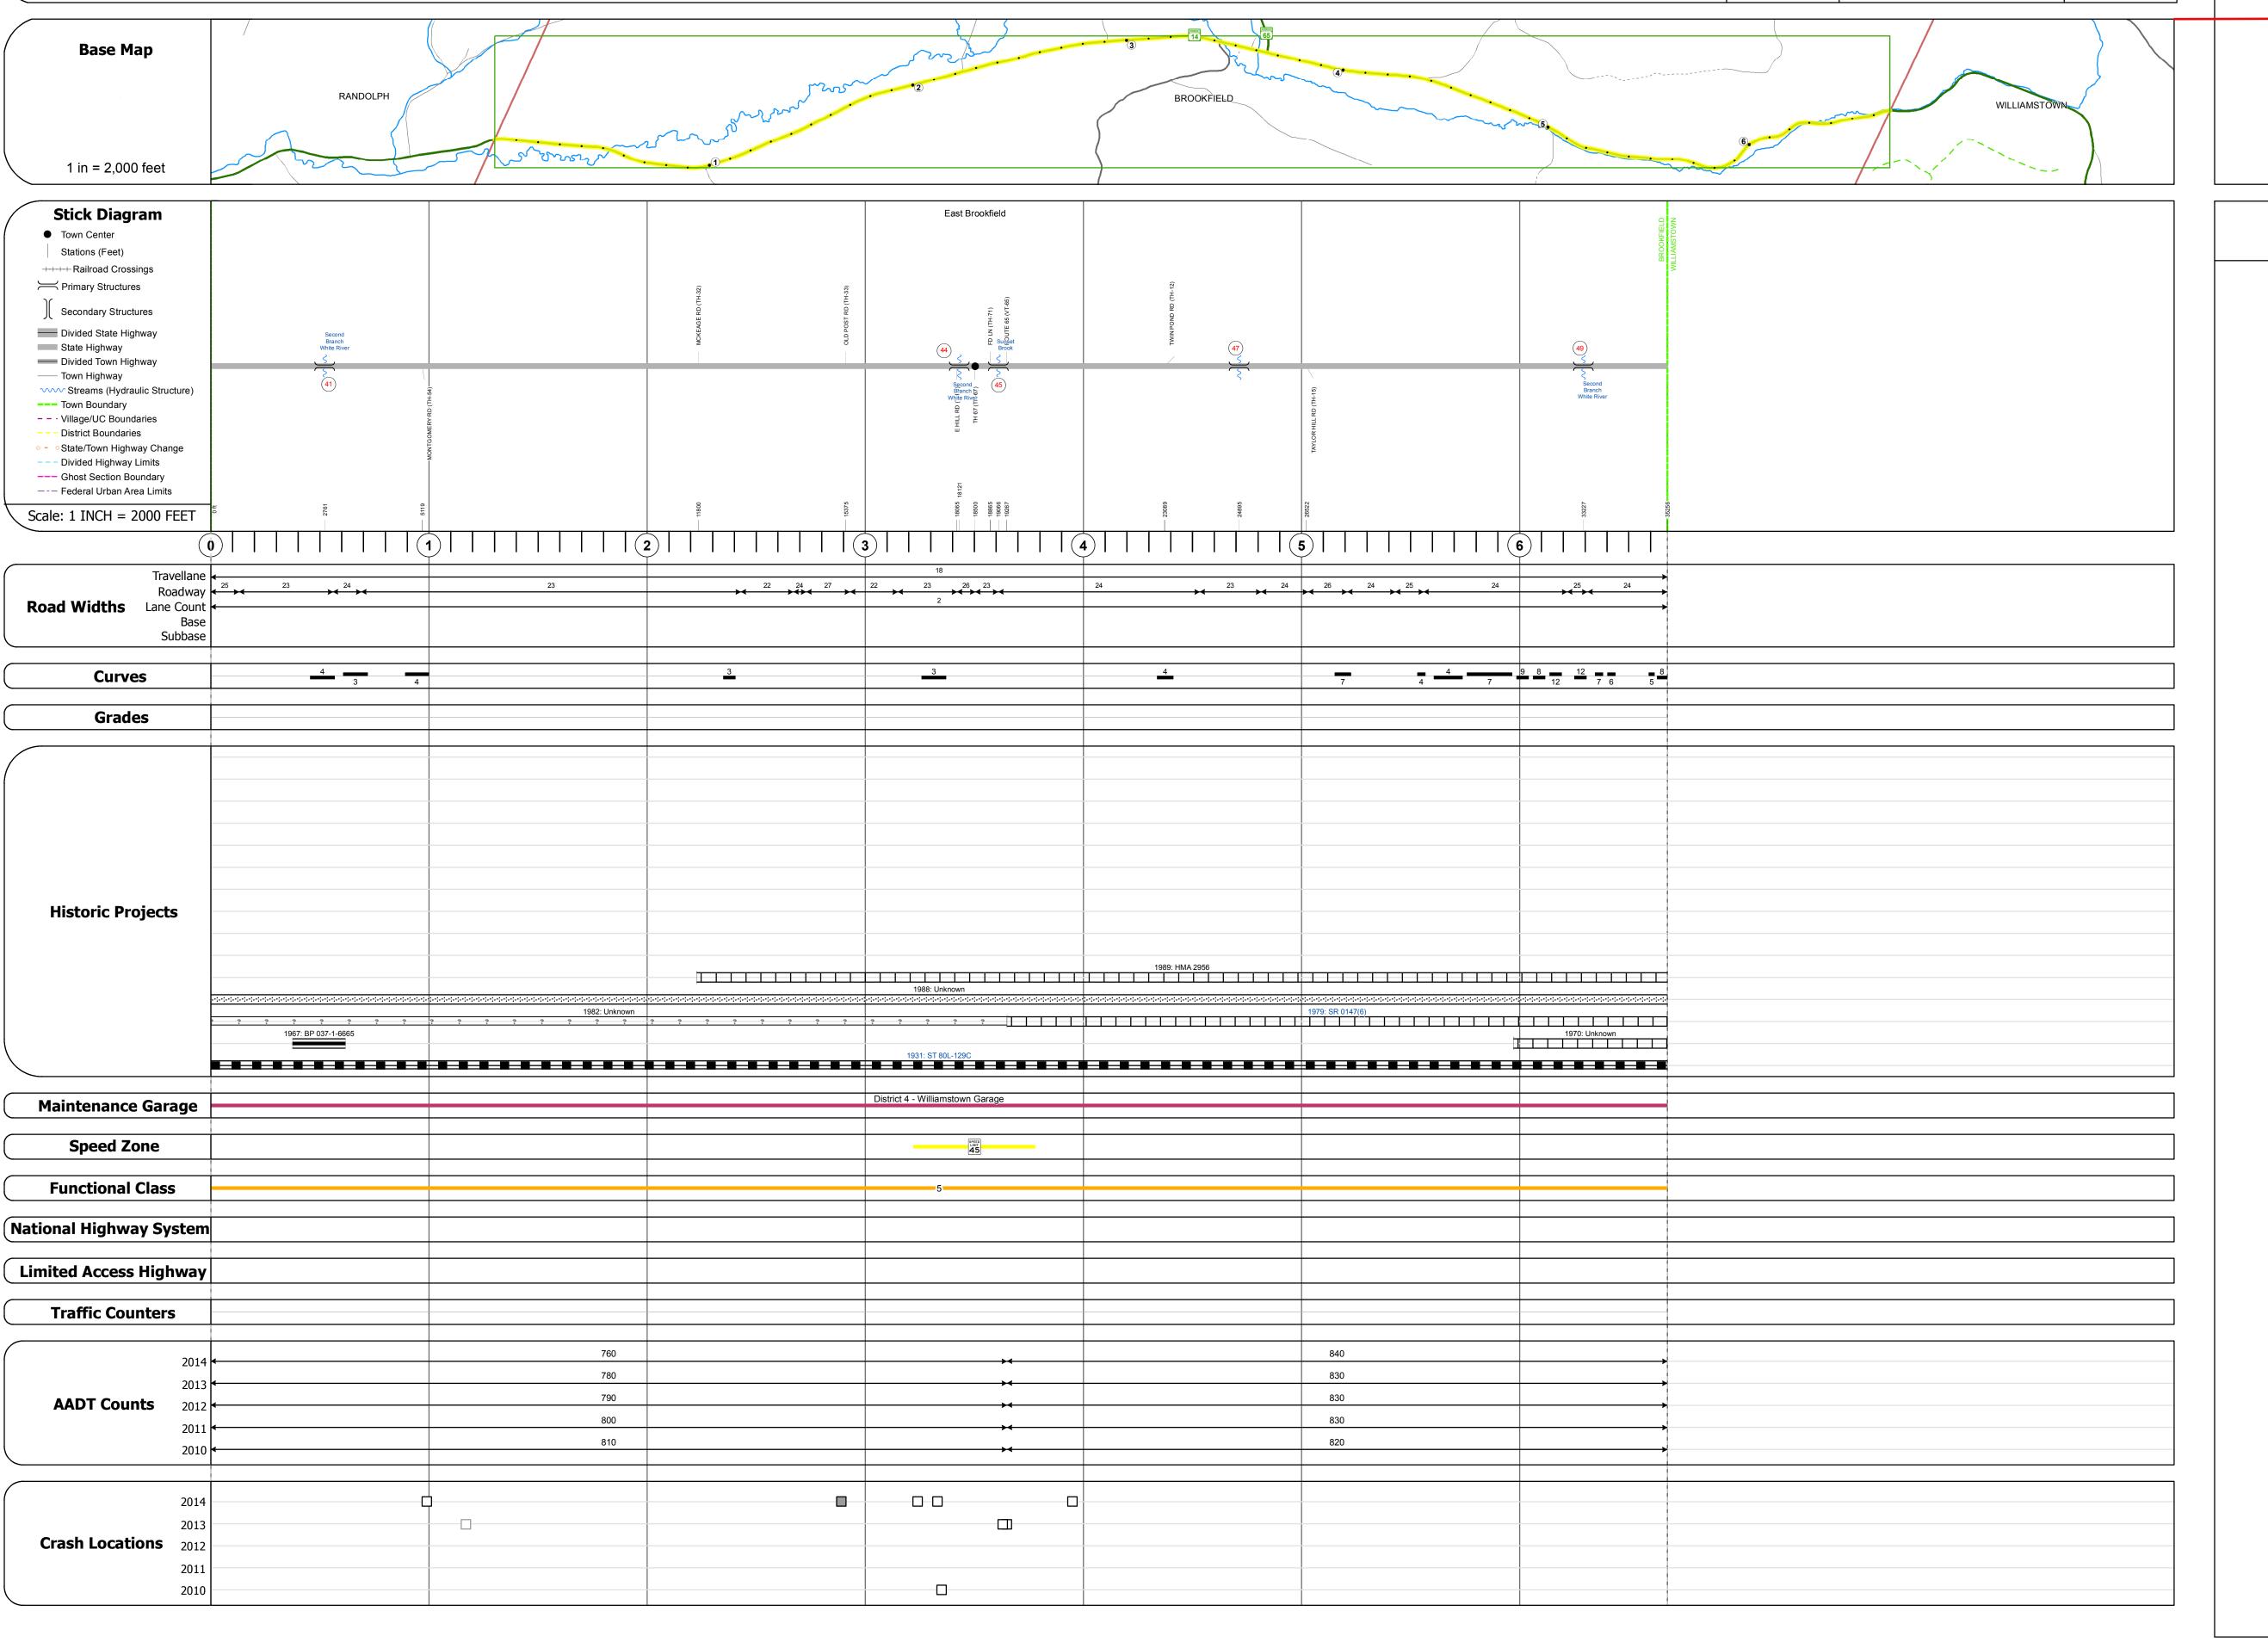

## **Route Log and Progress Chart**

Please Note: Errors and Omissions May Exist.
Contact the VTrans Mapping Section with questions or concerns.

DISTRICT TOWN ROUTE

4 BROOKFIELD VT-14

Culvert 41: Culvert - 1967

Length: 17' Under Clearance: 12.0'

Facility Carried: VT14

Maintenance: State

Bridge 44: Tee Beam - 1922

Surface: Bituminous

Under Clearance: 5.0' Facility Carried: VT14

Bridge Type: R.C.BOX

Maintenance: State

Length: 8'
Under Clearance: 4.0'
Facility Carried: VT14
Bridge Type: R.C.BOX
Features Intersected: BROOK

Maintenance: State

Under Clearance: 3.5' Facility Carried: VT14

Surface: Bituminous Maintenance: State

Culvert 49: Culvert - 1931

Length: 11'

Culvert 47: Culvert - 1931

Length: 27' Width: 29.5'

Culvert 45: Culvert - 1932

Length: 14' Width: 28.2'

Bridge Type: CGMPPA

Structure No. 300147004109031

Structure No. 200147004409032

Facility Carried: VT 00014 ML

Maintenance/Ownership: State

Structure No. 300147004509031

Structure No. 300147004709031

Structure No. 300147004909031

Bridge Type: RC BOX
Features Intersected: 2ND BRANCH WHITE R.

Features Intersected: SUNSET BROOK

Bridge Type: CONC TBM WID W/ SLAB

Features Intersected: 2ND BRANCH WHITE R.

Features Intersected: 2ND BRANCH WHITE R.

VERMONT 14

STRUCTURE DESCRIPTIONS

| Historic Projects                                                                              | Functional Class                                                                                                                                                                                                                                                                                                                                                                                                                                                                                                                                                                                                                                                                                                                                                                                                                                                                                                                                                                                                                                                                                                                                                                                                                                                                                                                                                                                                                                                                                                                                                                                                                                                                                                                                                                                                                                                                                                                                                                                                                                                                                                               | Curves                                 | Road Widths                    | AADT                                                                          | Mileage by Functional Class By Sheet |              | Mileage by Town By Sheet |                              |          | 1          |                                  |                               |
|------------------------------------------------------------------------------------------------|--------------------------------------------------------------------------------------------------------------------------------------------------------------------------------------------------------------------------------------------------------------------------------------------------------------------------------------------------------------------------------------------------------------------------------------------------------------------------------------------------------------------------------------------------------------------------------------------------------------------------------------------------------------------------------------------------------------------------------------------------------------------------------------------------------------------------------------------------------------------------------------------------------------------------------------------------------------------------------------------------------------------------------------------------------------------------------------------------------------------------------------------------------------------------------------------------------------------------------------------------------------------------------------------------------------------------------------------------------------------------------------------------------------------------------------------------------------------------------------------------------------------------------------------------------------------------------------------------------------------------------------------------------------------------------------------------------------------------------------------------------------------------------------------------------------------------------------------------------------------------------------------------------------------------------------------------------------------------------------------------------------------------------------------------------------------------------------------------------------------------------|----------------------------------------|--------------------------------|-------------------------------------------------------------------------------|--------------------------------------|--------------|--------------------------|------------------------------|----------|------------|----------------------------------|-------------------------------|
| Unknown  Retreatment  Resurface  Bituminous Concrete  Gravel  Plant Mix                        | 1 - Interstate 3 - Principal 5 - Major Collector  2 - Other 4 - Minor 6 - Minor Collector  Freeways and Arterial Collector                                                                                                                                                                                                                                                                                                                                                                                                                                                                                                                                                                                                                                                                                                                                                                                                                                                                                                                                                                                                                                                                                                                                                                                                                                                                                                                                                                                                                                                                                                                                                                                                                                                                                                                                                                                                                                                                                                                                                                                                     | (degrees) Left Right                   | <b>←</b> (ft)                  | (count)                                                                       | 0147 5 - Major Collector             | 6.677        | BROOKFIELD - V014-0903   | 6.677 of 6.677               | DISTRICT | TOWN       | Date: 11/14/16                   | ROUTE<br>VT-14                |
| Bituminous Mix Skinny Mix Concrete Bituminous Concrete Bituminous Concrete Bituminous Concrete | Expressways  Speed Zones  Speed Zones  Speed Limit Speed Spe | Grades  (percent) grade up  grade down | Traffic Counters  (counter ID) | Crash Locations  ■ Fatal □ Property Damage Only □ Injury □ Unknown Crash Type |                                      |              | _                        |                              | 4        | BROOKFIELD | 1 of 1 TWN mileage: 0.0 to 6.677 | ETE mileage: 33.166 to 39.843 |
| Indicated plans available - http://vtransmap01.aot.state.vt.us/rp/dpr/Dlwebstore/              |                                                                                                                                                                                                                                                                                                                                                                                                                                                                                                                                                                                                                                                                                                                                                                                                                                                                                                                                                                                                                                                                                                                                                                                                                                                                                                                                                                                                                                                                                                                                                                                                                                                                                                                                                                                                                                                                                                                                                                                                                                                                                                                                | _1                                     |                                |                                                                               | Page Total Milea                     | ge: 6.677 mi | Pa <sup>r</sup>          | Page Total Mileage: 6.677 mi | <u> </u> |            |                                  |                               |