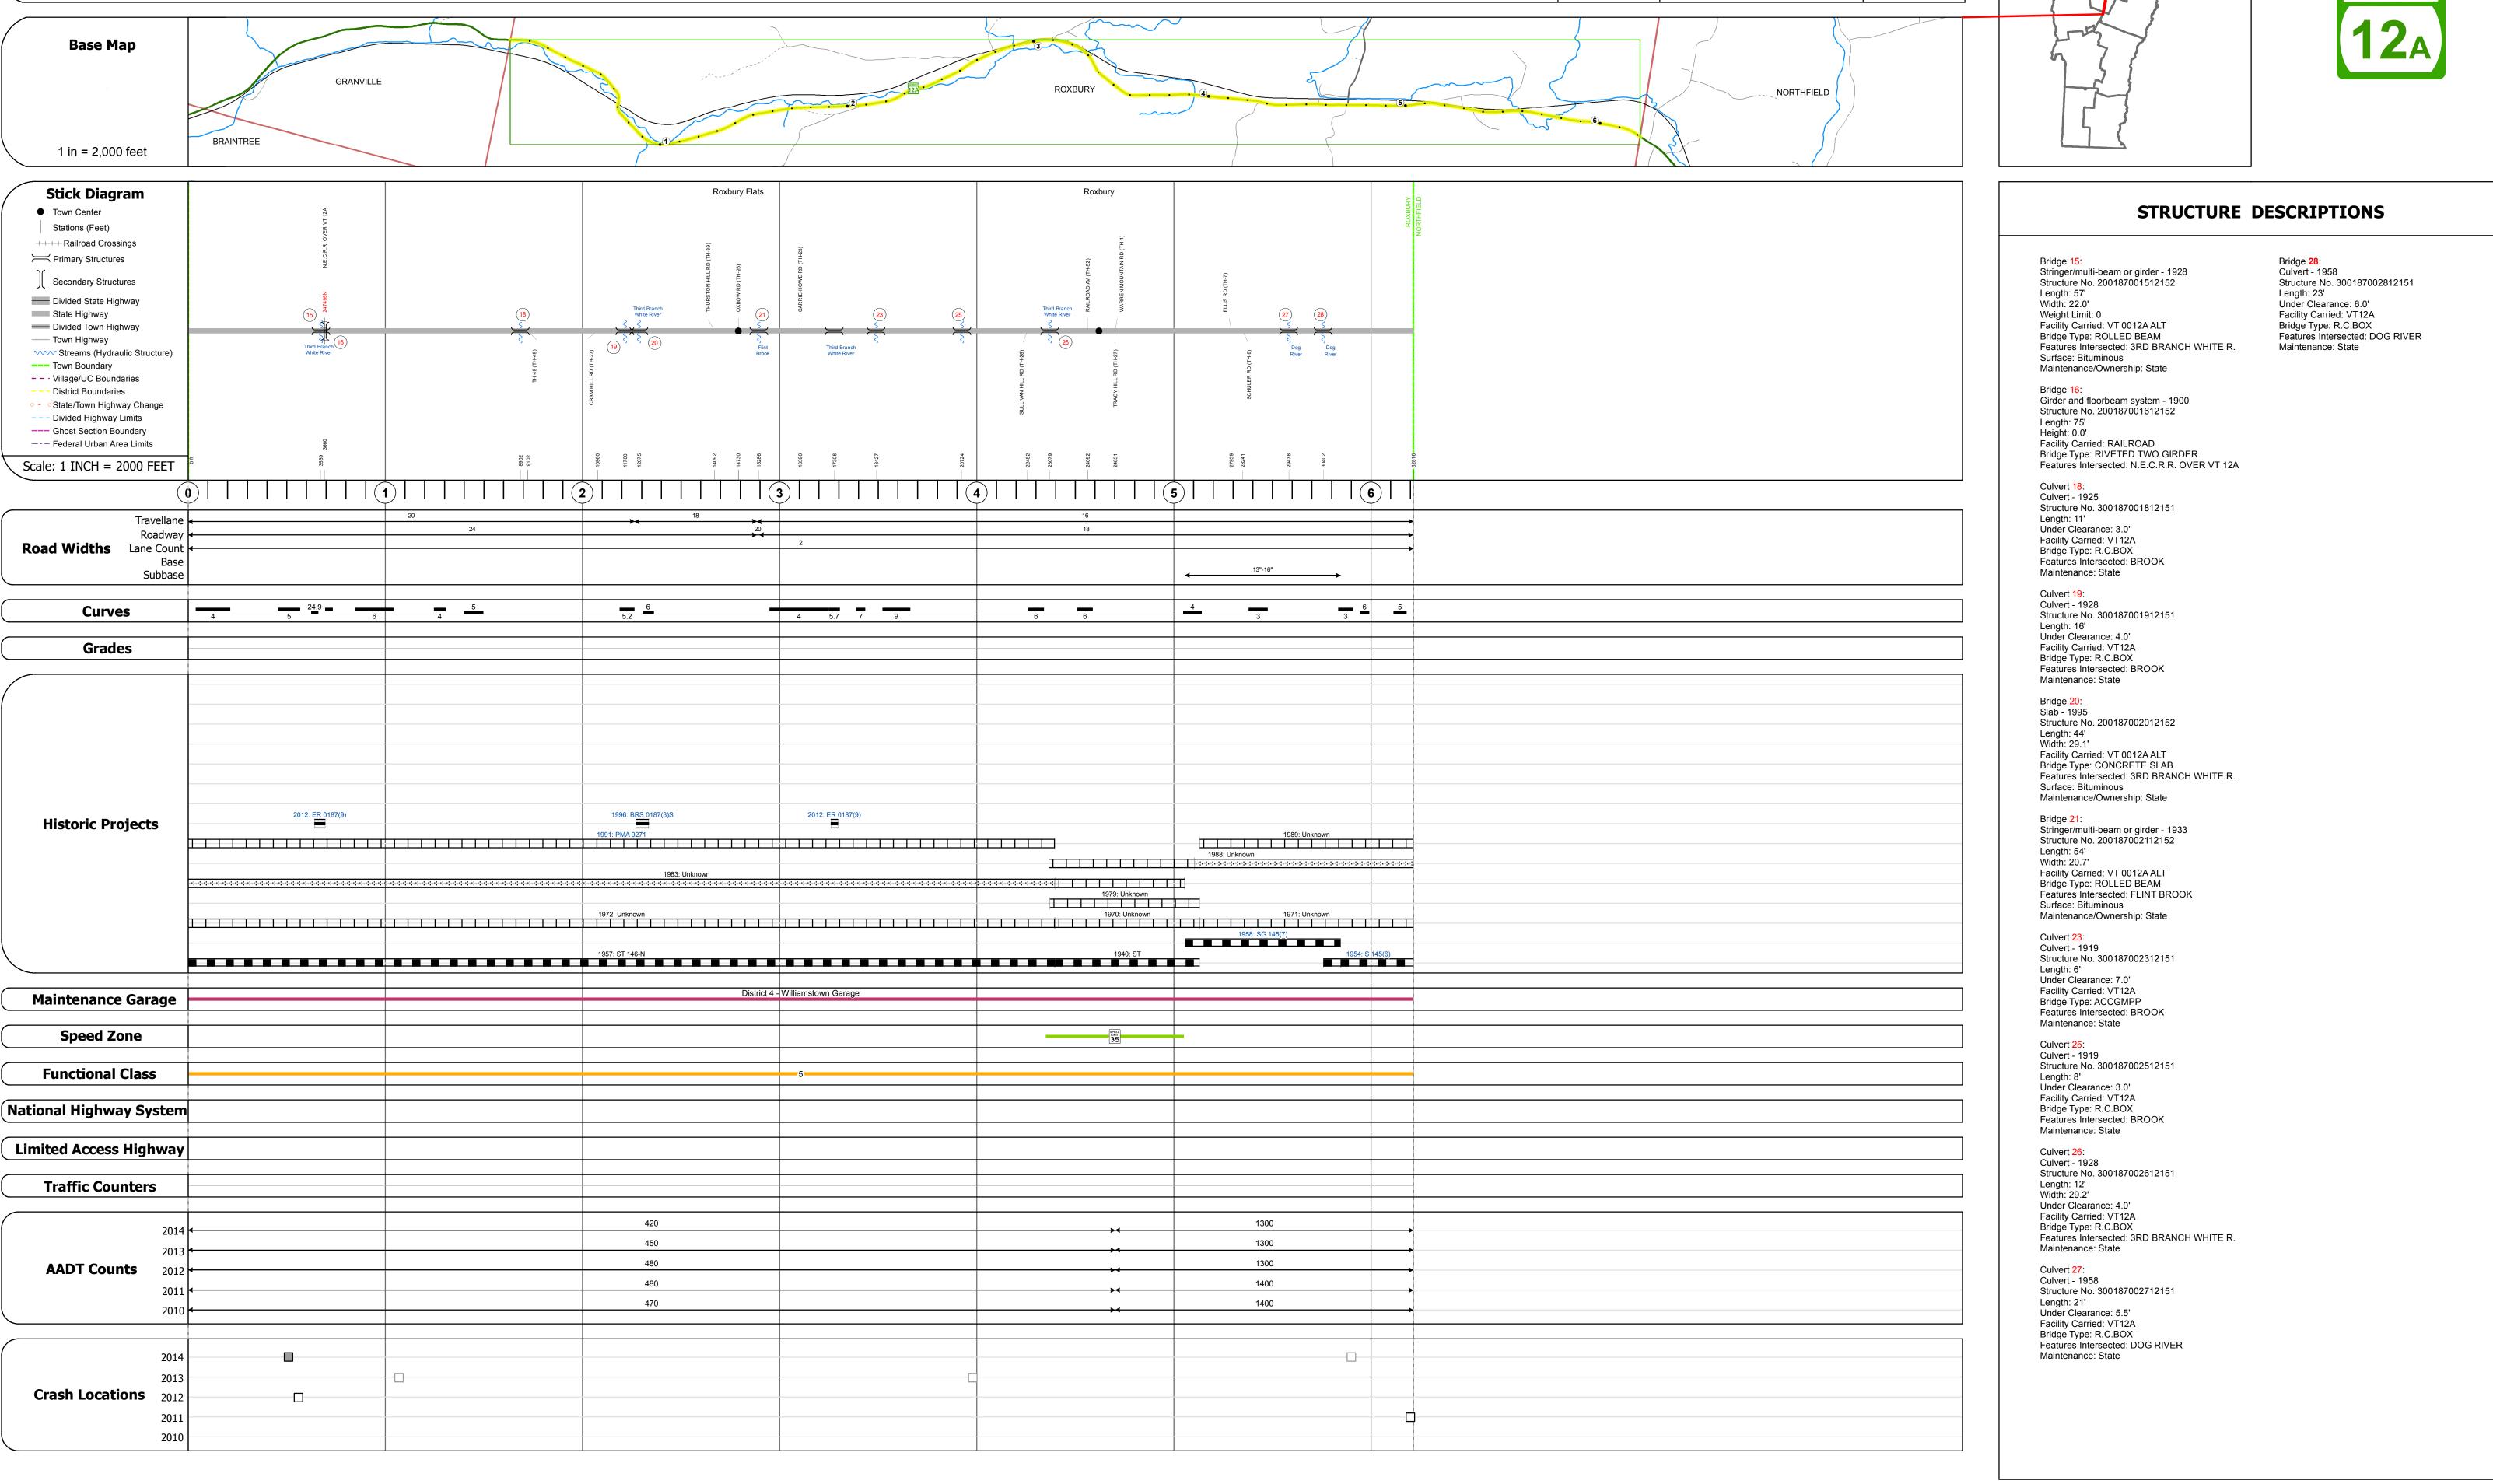

## **Route Log and Progress Chart**

**DRAFT** Please Note: Errors and Omissions May Exist. Contact the VTrans Mapping Section with questions or concerns.

**DISTRICT TOWN ROUTE VT-12A ROXBURY** 

| Historic Projects                                                                 | Functional Class                                                                                                                                                                                                                                                                                                                                                                                                                                                                                                                                                                                                                                                                                                                                                                                                                                                                                                                                                                                                                                                                                                                                                                                                                                                                                                                                                                                                                                                                                                                                                                                                                                                                                                                                                                                                                                                                                                                                                                                                                                                                                                              | Curves               | Road Widths      | AADT                          | Mileage by Functional Class By Sheet |                      | Mileage by Town By Sheet |                              |          |          |                |                  |
|-----------------------------------------------------------------------------------|-------------------------------------------------------------------------------------------------------------------------------------------------------------------------------------------------------------------------------------------------------------------------------------------------------------------------------------------------------------------------------------------------------------------------------------------------------------------------------------------------------------------------------------------------------------------------------------------------------------------------------------------------------------------------------------------------------------------------------------------------------------------------------------------------------------------------------------------------------------------------------------------------------------------------------------------------------------------------------------------------------------------------------------------------------------------------------------------------------------------------------------------------------------------------------------------------------------------------------------------------------------------------------------------------------------------------------------------------------------------------------------------------------------------------------------------------------------------------------------------------------------------------------------------------------------------------------------------------------------------------------------------------------------------------------------------------------------------------------------------------------------------------------------------------------------------------------------------------------------------------------------------------------------------------------------------------------------------------------------------------------------------------------------------------------------------------------------------------------------------------------|----------------------|------------------|-------------------------------|--------------------------------------|----------------------|--------------------------|------------------------------|----------|----------|----------------|------------------|
| Unknown Bituminous Concrete Surface Treated                                       | 1 - Interstate 3 - Principal 5 - Major System Arterial Collector                                                                                                                                                                                                                                                                                                                                                                                                                                                                                                                                                                                                                                                                                                                                                                                                                                                                                                                                                                                                                                                                                                                                                                                                                                                                                                                                                                                                                                                                                                                                                                                                                                                                                                                                                                                                                                                                                                                                                                                                                                                              | (degrees) Right      | <b>←</b> (ft)    | (count)                       | 0187 5 - Major Collector             | 6.215 RO             | XBURY - V012A1215        | 6.215 of 6.215               | DISTRICT | TOWN     | Date: 11/14/16 | ROUTE            |
| Retreatment Bituminous Macadam Gravel  Resurface Cold Plane and Plant Mix         | 2 - Other 4 - Minor 6 - Minor                                                                                                                                                                                                                                                                                                                                                                                                                                                                                                                                                                                                                                                                                                                                                                                                                                                                                                                                                                                                                                                                                                                                                                                                                                                                                                                                                                                                                                                                                                                                                                                                                                                                                                                                                                                                                                                                                                                                                                                                                                                                                                 | Right                |                  |                               |                                      |                      |                          |                              |          |          |                |                  |
| Bituminous Concrete Poolsimed Pass and                                            | Freeways and Arterial Collector Expressways                                                                                                                                                                                                                                                                                                                                                                                                                                                                                                                                                                                                                                                                                                                                                                                                                                                                                                                                                                                                                                                                                                                                                                                                                                                                                                                                                                                                                                                                                                                                                                                                                                                                                                                                                                                                                                                                                                                                                                                                                                                                                   | Grades               | Traffic Counters | Crash Locations               |                                      |                      |                          | -                            |          |          |                | VT-12A           |
| Skinny Mix  Skinny Mix  Skinny Mix  Skinny Mix  Skinny Mix                        | Speed Zones                                                                                                                                                                                                                                                                                                                                                                                                                                                                                                                                                                                                                                                                                                                                                                                                                                                                                                                                                                                                                                                                                                                                                                                                                                                                                                                                                                                                                                                                                                                                                                                                                                                                                                                                                                                                                                                                                                                                                                                                                                                                                                                   | grade up             | φ                | Fatal Property Damage Only    |                                      |                      |                          |                              | _        | DOVBLIDY | 1 of 1         | ETE mileage:     |
| Bituminous Seal Gravel                                                            | SPEED | (percent) grade down | (counter ID)     | ☐ Injury ☐ Unknown Crash Type |                                      |                      |                          |                              | 4        | ROXBURY  | TWN mileage:   | 10.151 to 16.366 |
| Indicated plans available - http://vtransmap01.aot.state.vt.us/rp/dpr/Dlwebstore/ | 25 30 35 40 45 50 55 60 65                                                                                                                                                                                                                                                                                                                                                                                                                                                                                                                                                                                                                                                                                                                                                                                                                                                                                                                                                                                                                                                                                                                                                                                                                                                                                                                                                                                                                                                                                                                                                                                                                                                                                                                                                                                                                                                                                                                                                                                                                                                                                                    |                      |                  |                               | Page Tot                             | al Mileage: 6.215 mi |                          | Page Total Mileage: 6.215 mi |          |          | 0.0 to 6.215   |                  |