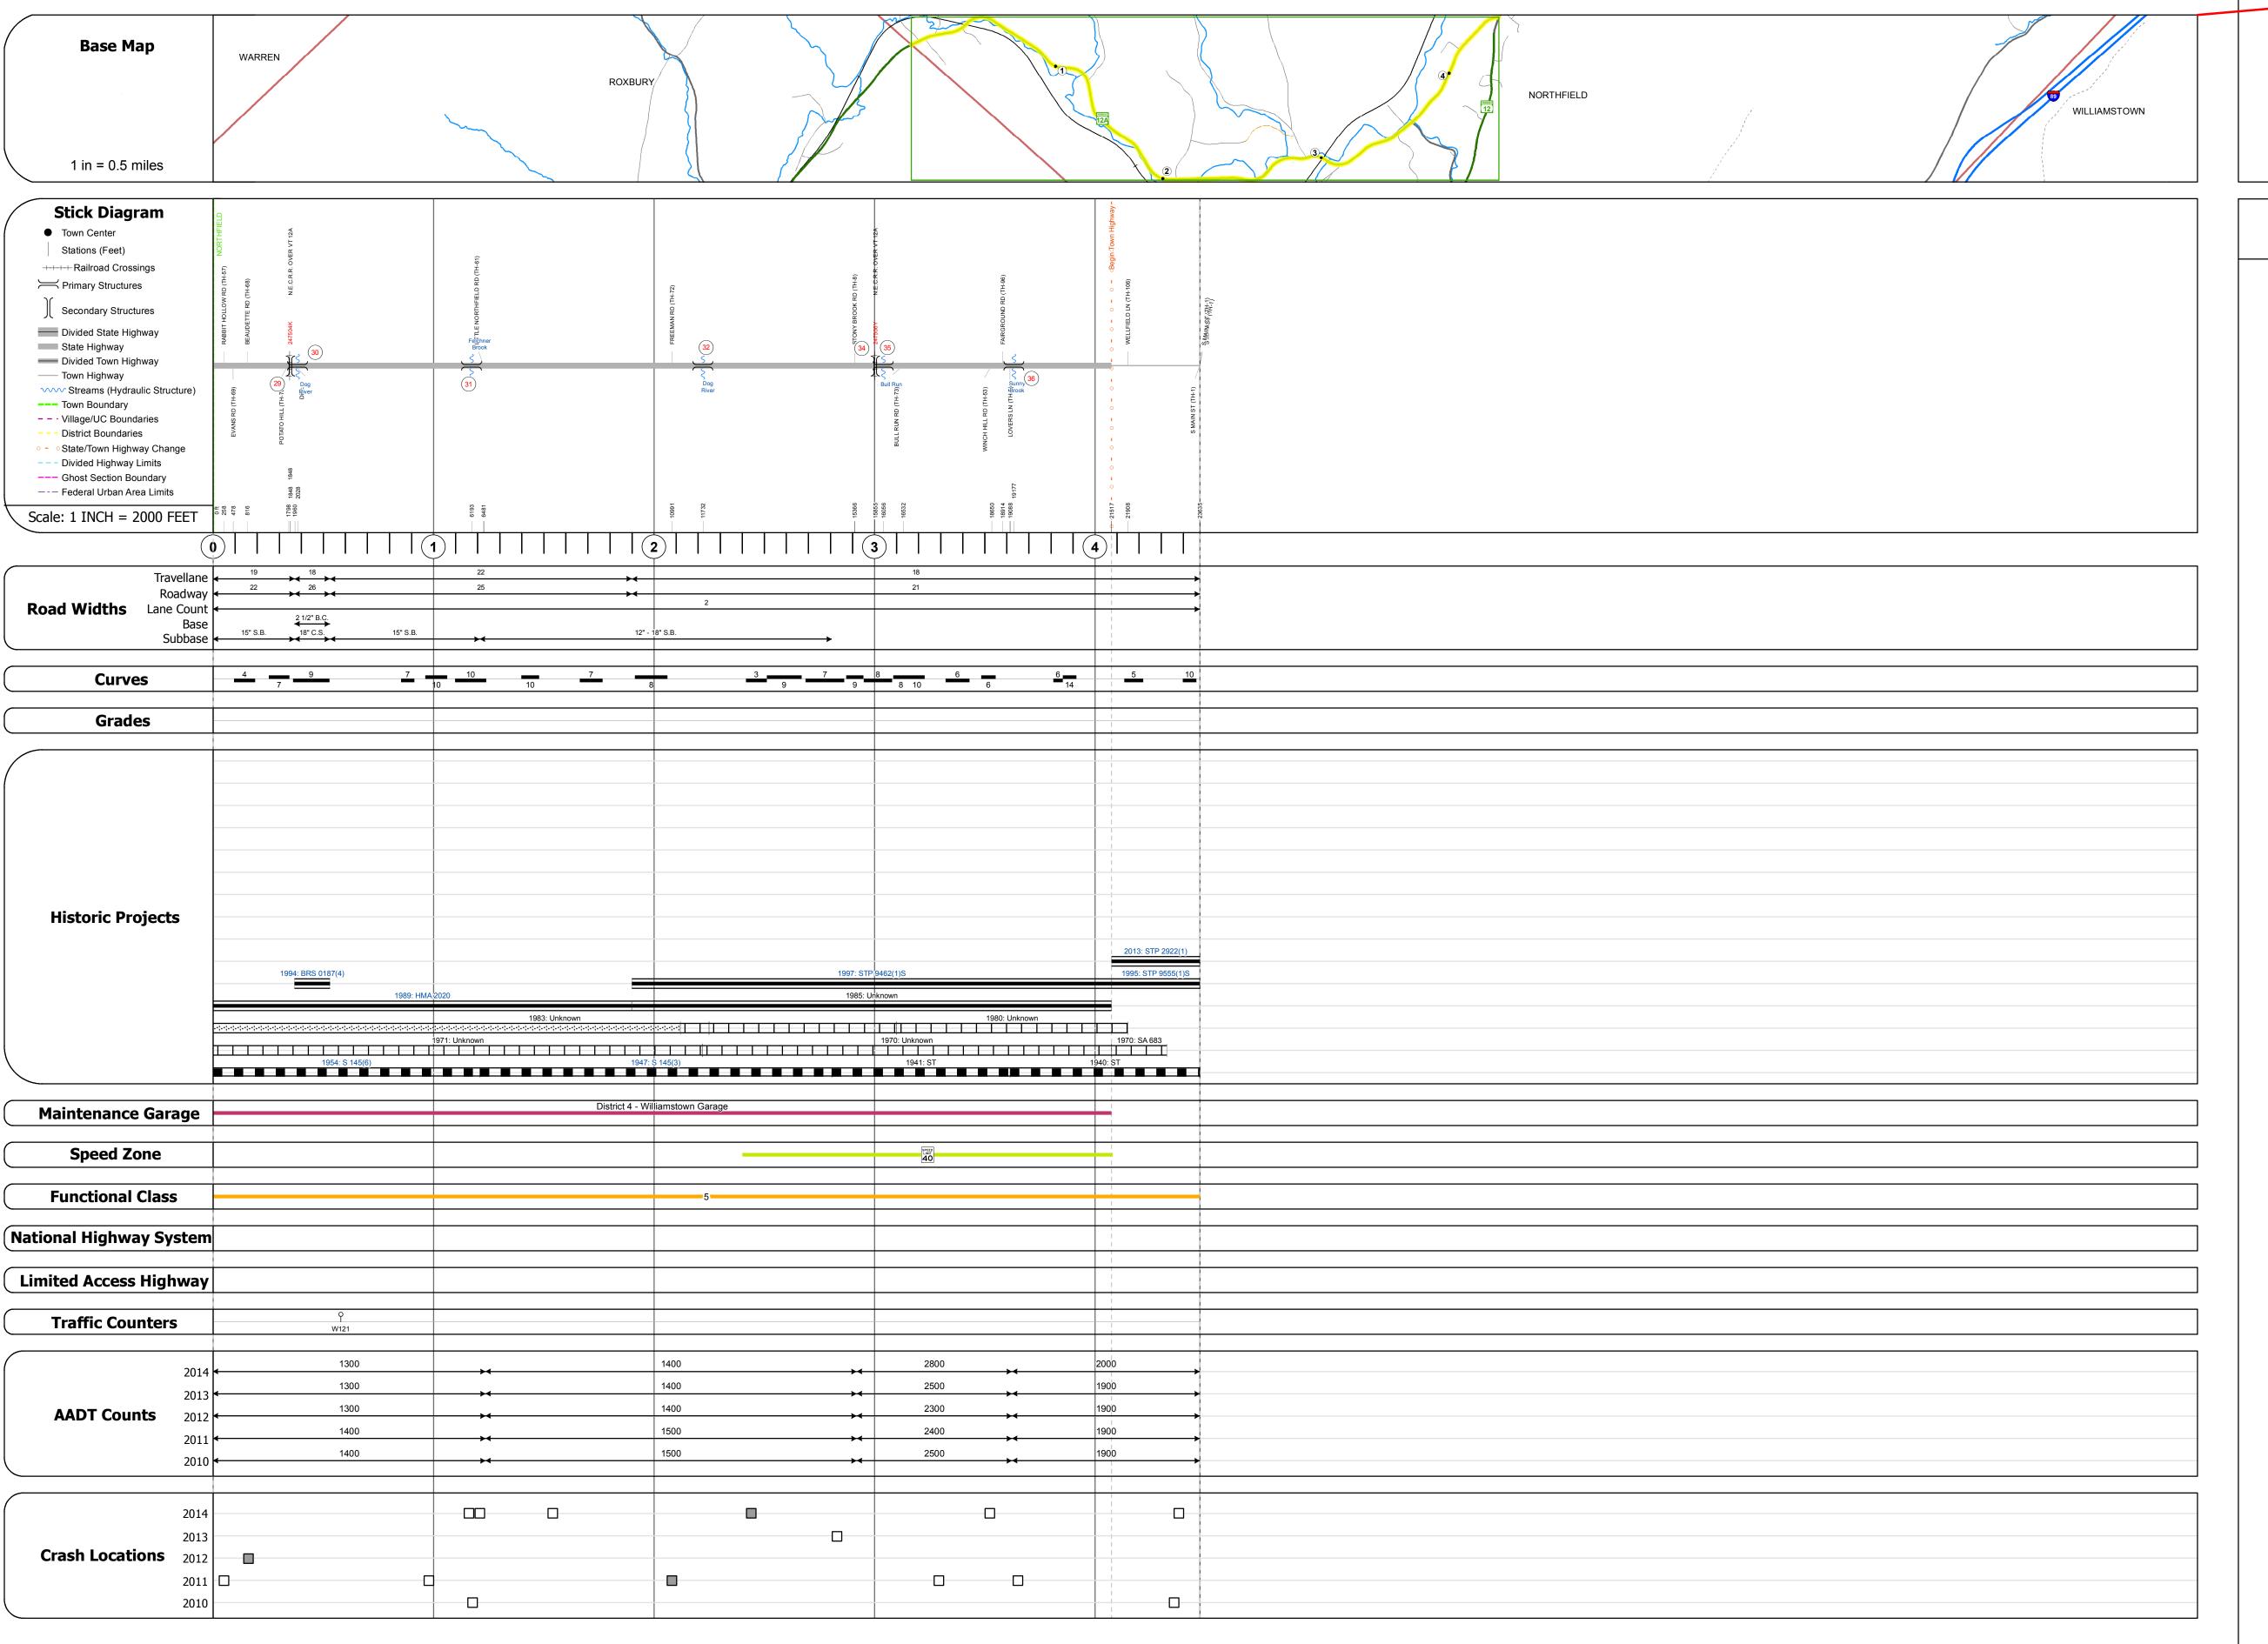

## **Route Log and Progress Chart**

**DRAFT** Please Note: Errors and Omissions May Exist. Contact the VTrans Mapping Section with questions or concerns.

**DISTRICT TOWN ROUTE NORTHFIELD VT-12A** 

| STRUCTURE                                                                                                                                                                                                                                                                          | DESCRIPTIONS |
|------------------------------------------------------------------------------------------------------------------------------------------------------------------------------------------------------------------------------------------------------------------------------------|--------------|
|                                                                                                                                                                                                                                                                                    |              |
| Bridge 29: Stringer/multi-beam or girder - 1928 Structure No. 200187002912132 Length: 50' Height: 0.0' Facility Carried: RAILROAD Bridge Type: RIVETED TWO GIRDER Features Intersected: N.E.C.R.R. OVER                                                                            | VT 12A       |
| Bridge 30:<br>Stringer/multi-beam or girder - 1993<br>Structure No. 200187003012132<br>Length: 92'<br>Width: 32.7'<br>Facility Carried: VT 0012A ALT<br>Bridge Type: WELDED PLATE GIRDER<br>Features Intersected: DOG RIVER<br>Surface: Bituminous<br>Maintenance/Ownership: State |              |
| Culvert 31: Culvert - 1954 Structure No. 300187003112131 Length: 15' Under Clearance: 9.0' Facility Carried: VT12A Bridge Type: C.G.M.P.P.A. Features Intersected: BROOK Maintenance: State                                                                                        |              |
| Bridge 32: Tee Beam - 1929 Structure No. 200187003212132 Length: 35' Width: 20.3' Facility Carried: VT 0012A ALT Bridge Type: CONCRETE T-BEAM Features Intersected: DOG RIVER Surface: Bituminous Maintenance/Ownership: State                                                     |              |
| Bridge 34:<br>Stringer/multi-beam or girder - 1930<br>Structure No. 200187003412132<br>Length: 299'<br>Height: 0.0'<br>Facility Carried: RAILROAD<br>Bridge Type: RIVETED TWO GIRDER<br>Features Intersected: N.E.C.R.R. OVER                                                      | VT 12A       |
| Bridge 35: Tee Beam - 1929 Structure No. 200187003512132 Length: 34' Width: 20.2' Facility Carried: VT 0012A ALT Bridge Type: CONCRETE T-BEAM Features Intersected: BULL RUN BROOK Surface: Bituminous Maintenance/Ownership: State                                                | <            |
| Bridge 36: Tee Beam - 1931 Structure No. 200187003612132 Length: 33' Width: 20.5' Facility Carried: VT 0012A ALT Bridge Type: CONCRETE T-BEAM Features Intersected: SUNNY BROOK Surface: Bituminous Maintenance/Ownership: State                                                   |              |
|                                                                                                                                                                                                                                                                                    |              |
|                                                                                                                                                                                                                                                                                    |              |
|                                                                                                                                                                                                                                                                                    |              |

3 - Principal Arterial 2 - Other 4 - Minor Arterial 25 30 35 40 45 50 55 60 65

**Road Widths** Traffic Counters

(count) →

Crash Locations Fatal Property Damage Only ■ Injury □ Unknown Crash Type

Mileage by Functional Class By Sheet 0187 5 - Major Collector

4.476 NORTHFIELD - V012A1213 Page Total Mileage: 4.476 mi

Mileage by Town By Sheet 4.476 of 4.476 Page Total Mileage: 4.476 mi

**TOWN DISTRICT NORTHFIELD** 

**ROUTE** Date: 11/14/16 VT-12A 1 of 1 ETE mileage: TWN mileage: 16.366 to 20.842 0.0 to 4.476