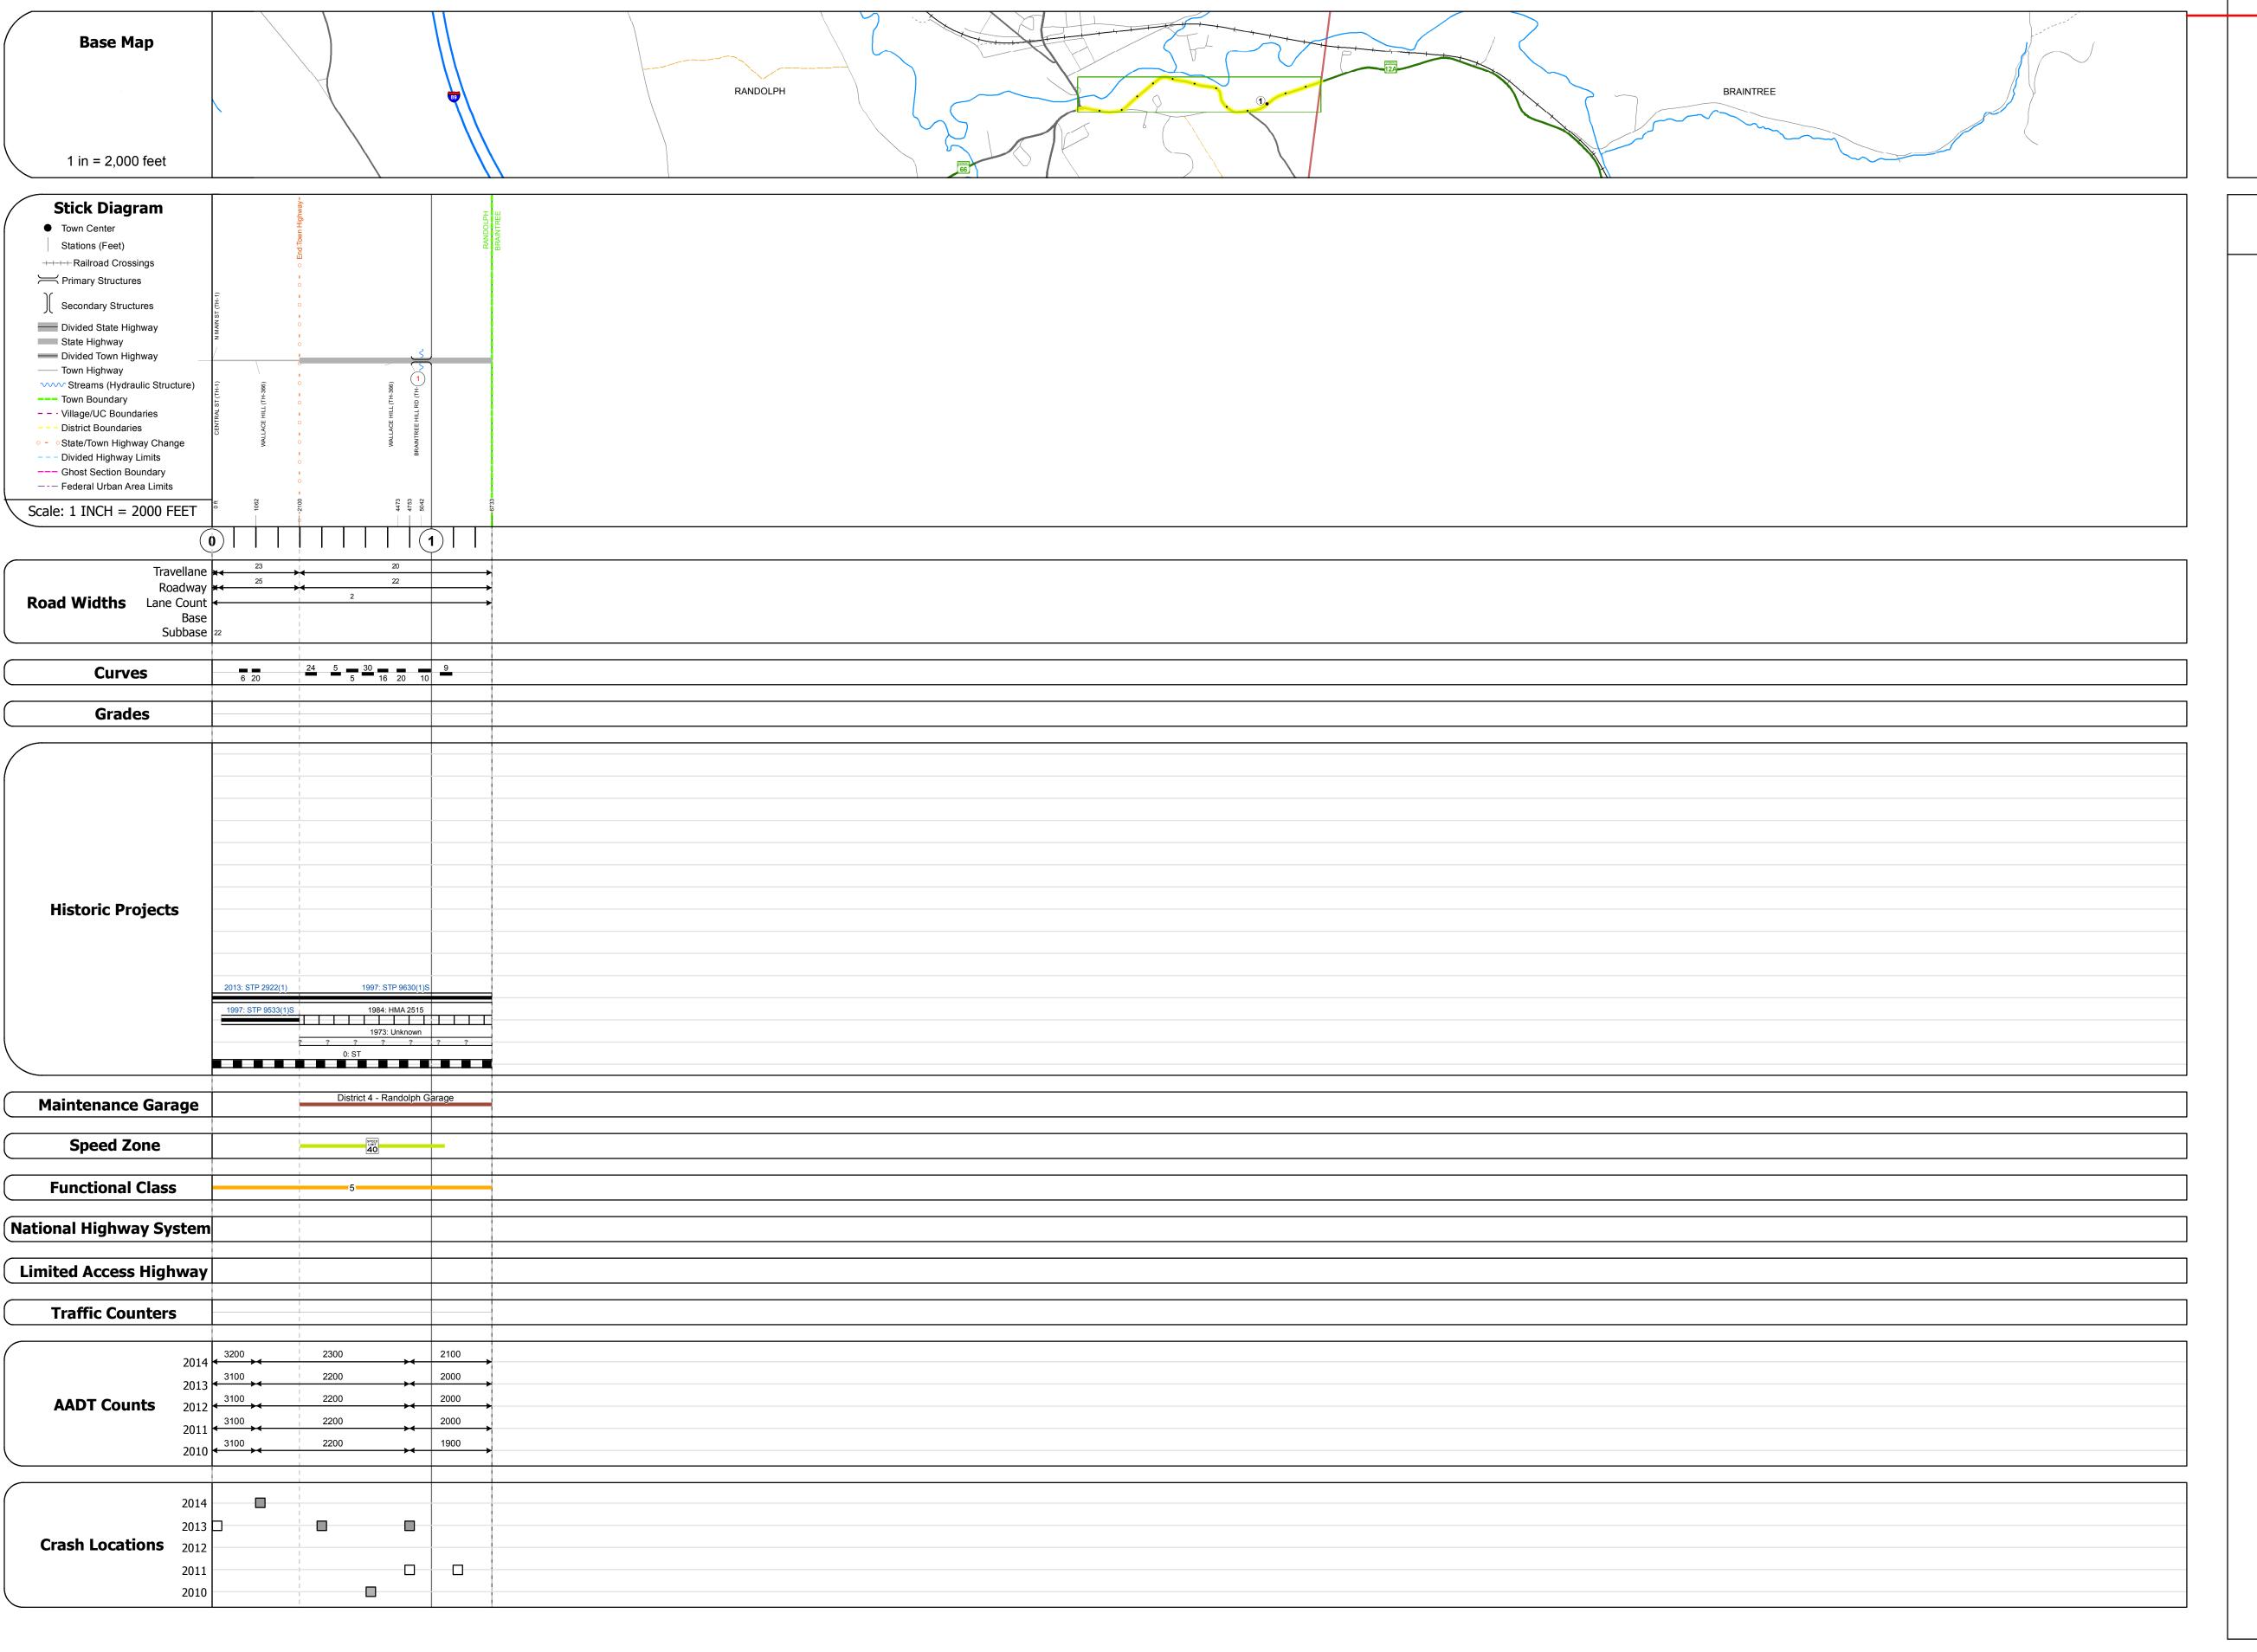

## **Route Log and Progress Chart**

Please Note: Errors and Omissions May Exist.
Contact the VTrans Mapping Section with questions or concerns.

DISTRICT TOWN ROUTE

4 RANDOLPH VT-12A

Culvert 1: Culvert - 1952

Length: 6' Under Clearance: 5.5' Facility Carried: VT12A

Bridge Type: ACCGMP

Maintenance: State

Structure No. 300187000109091

Features Intersected: BROOK

STRUCTURE DESCRIPTIONS

| Historic Projects                                                                 | Functional Class                                                 | Curves               | Road Widths      | AADT                          | Mileage by Functional Class By Shee | t                      | Mileage by Town By Sheet |                              |          |          |                |              |
|-----------------------------------------------------------------------------------|------------------------------------------------------------------|----------------------|------------------|-------------------------------|-------------------------------------|------------------------|--------------------------|------------------------------|----------|----------|----------------|--------------|
| Unknown EBituminous Concrete Surface Treated                                      | 1 - Interstate 3 - Principal 5 - Major System Arterial Collector | (degrees) Left       | <b>←</b> (ft)    | (count)                       | 0187 5 - Major Collector            | 1.275                  | RANDOLPH - V012A0909     | 1.275 of 1.275               | DISTRICT | TOWN     | Date: 11/14/16 | ROUTE        |
| Retreatment Bituminous Macadam Gravel                                             | O Other A Miner C Miner                                          | ─ <b>■■■</b> ─ Right |                  |                               |                                     |                        |                          |                              | DISTRICT | 1 0 1111 |                |              |
| Resurface Cold Plane and Plant Mix                                                | Freeways and Arterial Collector                                  |                      |                  |                               |                                     |                        |                          |                              |          |          |                | VT-12A       |
| Bituminous Mix Bituminous Concrete Reclaimed Base and                             | Expressways                                                      | Grades               | Traffic Counters | Crash Locations               |                                     |                        |                          |                              |          |          | 1 06 1         | VI-12A       |
| Skinny Mix Concrete Bituminous Concrete                                           | Speed Zones                                                      | grade up             | φ                | Fatal Property Damage Only    | y                                   |                        |                          |                              |          | DANDOLDU | 1 of 1         | ETE mileage: |
| ☐☐☐ Bituminous Seal                                                               | SPEED      | (percent) grade down | (counter ID)     | ■ Injury □ Unknown Crash Type |                                     |                        |                          |                              | 4        | RANDOLPH | TWN mileage:   | 0.0 to 1.275 |
| Indicated plans available - http://ytransman01 act state vt.us/rp/dpr/Dlwebstore/ | 25 30 35 40 45 50 55 60 65                                       |                      |                  |                               | Page T                              | otal Mileage: 1.275 mi |                          | Page Total Mileage: 1.275 mi |          |          | 0.0 to 1.275   |              |