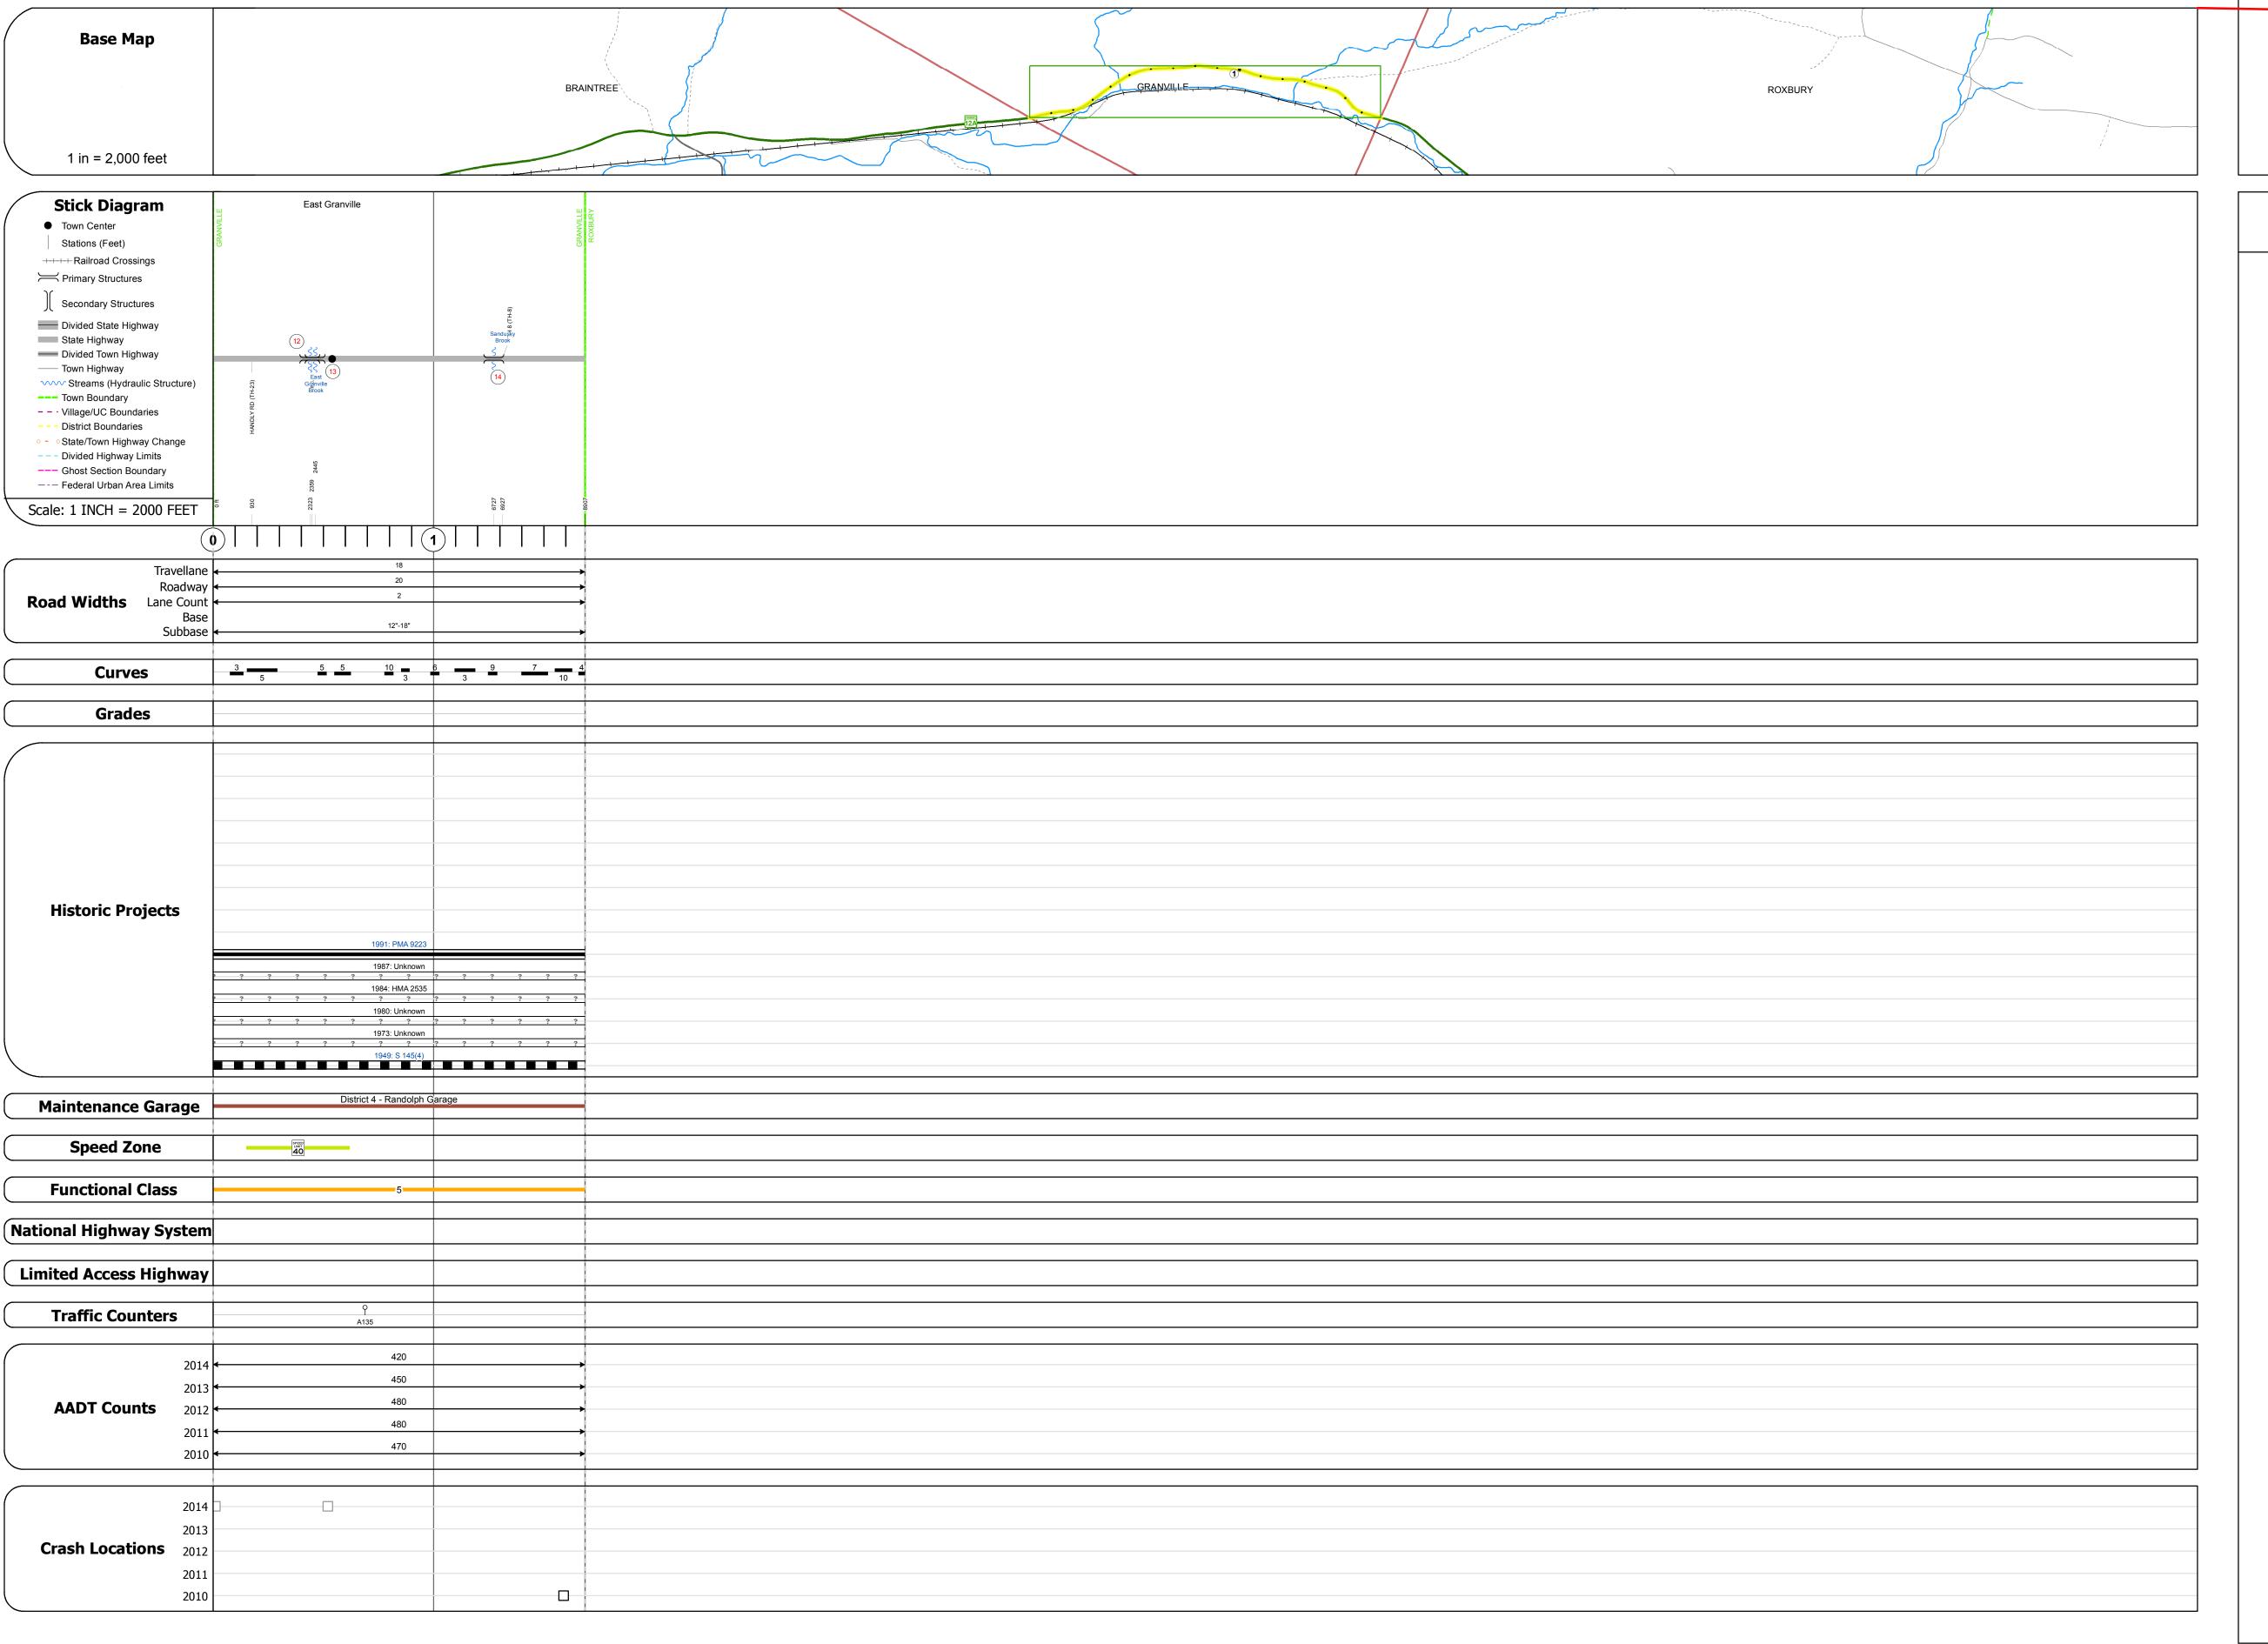

## **Route Log and Progress Chart**

**DRAFT** Please Note: Errors and Omissions May Exist. Contact the VTrans Mapping Section with questions or concerns.

**DISTRICT TOWN ROUTE GRANVILLE VT-12A** 

| SI<br>St                                          | eridge <mark>12:</mark><br>Slab - 1929<br>Structure No. 200187001201072<br>ength: 24'                                                                                                                                                           |
|---------------------------------------------------|-------------------------------------------------------------------------------------------------------------------------------------------------------------------------------------------------------------------------------------------------|
| W<br>Fa<br>Bi<br>Fe<br>Si                         | Vidth: 29.2' acility Carried: VT 0012A ALT uridge Type: CONCRETE SLAB eatures Intersected: E. GRANVILLE BROOK surface: Bituminous faintenance/Ownership: State                                                                                  |
| SI<br>Si<br>Le<br>W<br>Ui<br>Fa<br>Bi<br>Fe<br>Si | bridge 13:  slab - 1927  structure No. 300187001301071  ength: 24'  Vidth: 21.4'  Inder Clearance: 3.0'  facility Carried: VT12A  stridge Type: CONCRETE SLAB  features Intersected: E GRANVILLE BROOK  surface: Bituminous  faintenance: State |
| SI<br>SI<br>Le<br>W<br>Ui<br>Fa<br>Bi<br>Si<br>Si | bridge 14:  blab - 1980  btructure No. 300187001401071  ength: 24'  Vidth: 32.3'  Inder Clearance: 8.0'  facility Carried: VT12A  bridge Type: CONCRETE SLAB  eatures Intersected: SANDUSKY BROOK  burface: Bituminous  facintenance: State     |
|                                                   |                                                                                                                                                                                                                                                 |
|                                                   |                                                                                                                                                                                                                                                 |
|                                                   |                                                                                                                                                                                                                                                 |
|                                                   |                                                                                                                                                                                                                                                 |
|                                                   |                                                                                                                                                                                                                                                 |
|                                                   |                                                                                                                                                                                                                                                 |
|                                                   |                                                                                                                                                                                                                                                 |
|                                                   |                                                                                                                                                                                                                                                 |
|                                                   |                                                                                                                                                                                                                                                 |
|                                                   |                                                                                                                                                                                                                                                 |
|                                                   |                                                                                                                                                                                                                                                 |

STRUCTURE DESCRIPTIONS

| Road Widths      | AADT                     |  |
|------------------|--------------------------|--|
| <b>←</b> (ft)    | (count)                  |  |
|                  |                          |  |
| Traffic Counters | <b>Crash Locations</b>   |  |
| P                | Fatal Property Dama      |  |
| (counter ID)     | ☐ Injury ☐ Unknown Crast |  |
|                  |                          |  |

| AADT                          |    |  |  |
|-------------------------------|----|--|--|
| (count)                       | 01 |  |  |
|                               |    |  |  |
| Crash Locations               |    |  |  |
| Fatal Property Damage Only    |    |  |  |
| ■ Injury □ Unknown Crash Type |    |  |  |
|                               | ·  |  |  |
|                               |    |  |  |

Mileage by Functional Class By Sheet 0187 5 - Major Collector Page Total Mileage: 1.687 mi

1.687 GRANVILLE - V012A0107

Mileage by Town By Sheet 1.687 of 1.687 Page Total Mileage: 1.687 mi

**TOWN DISTRICT GRANVILLE** 

**ROUTE** Date: 11/14/16 **VT-12A** 1 of 1 ETE mileage: TWN mileage: 0.0 to 1.687 8.464 to 10.151