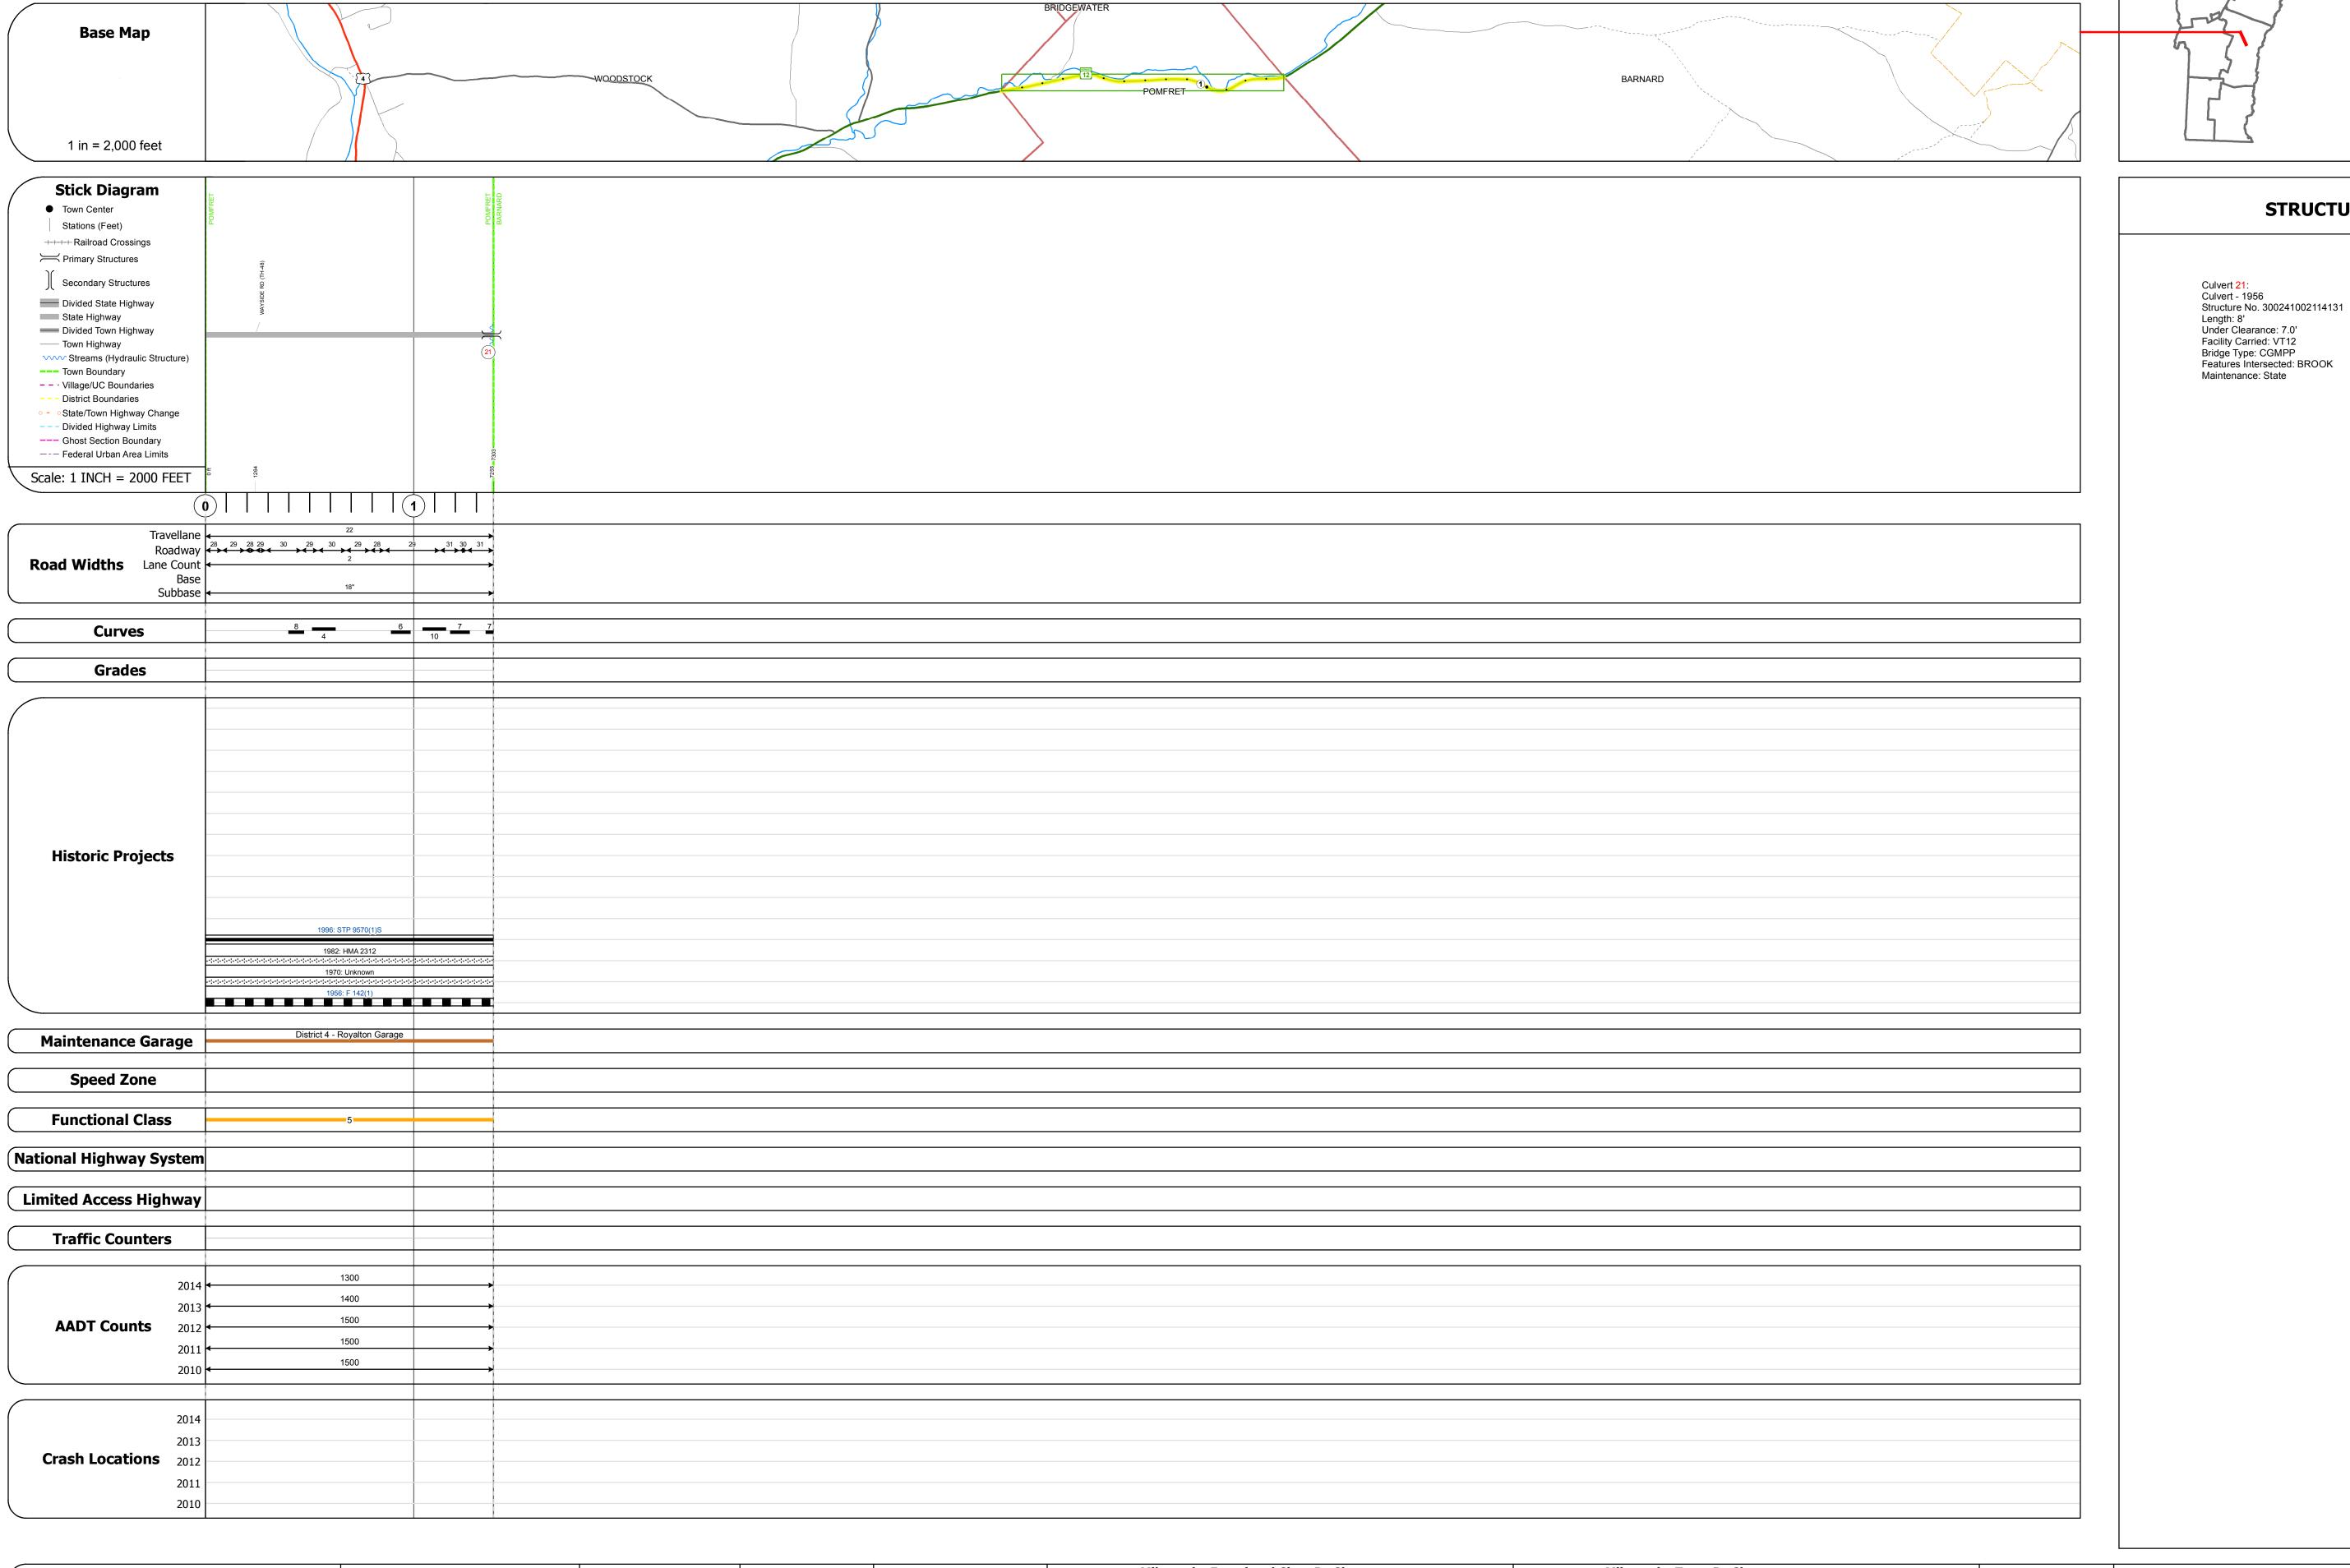

## **Route Log and Progress Chart**

**DRAFT** Please Note: Errors and Omissions May Exist. Contact the VTrans Mapping Section with questions or concerns.

**DISTRICT TOWN ROUTE** VT-12 **POMFRET** 

STRUCTURE DESCRIPTIONS

| Historic Projects                                                                                         | Functional Class                                                                                                                                                                                                                                                                                                                                                                                                                                                                                                                                                                                                                                                                                                                                                                                                                                                                                                                                                                                                                                                                                                                                                                                                                                                                                                                                                                                                                                                                                                                                                                                                                                                                                                                                                                                                                                                                                                                                                                                                                                                                                                               | Curves                       | Road Widths                           | AADT                                                                          | Mileage by Functional Class By | Sheet                       | Mileage by Town By Sheet |                              |          |         |                     |                              |
|-----------------------------------------------------------------------------------------------------------|--------------------------------------------------------------------------------------------------------------------------------------------------------------------------------------------------------------------------------------------------------------------------------------------------------------------------------------------------------------------------------------------------------------------------------------------------------------------------------------------------------------------------------------------------------------------------------------------------------------------------------------------------------------------------------------------------------------------------------------------------------------------------------------------------------------------------------------------------------------------------------------------------------------------------------------------------------------------------------------------------------------------------------------------------------------------------------------------------------------------------------------------------------------------------------------------------------------------------------------------------------------------------------------------------------------------------------------------------------------------------------------------------------------------------------------------------------------------------------------------------------------------------------------------------------------------------------------------------------------------------------------------------------------------------------------------------------------------------------------------------------------------------------------------------------------------------------------------------------------------------------------------------------------------------------------------------------------------------------------------------------------------------------------------------------------------------------------------------------------------------------|------------------------------|---------------------------------------|-------------------------------------------------------------------------------|--------------------------------|-----------------------------|--------------------------|------------------------------|----------|---------|---------------------|------------------------------|
| Unknown Bituminous Concrete Retreatment Bituminous Macadam Resurface Cold Plane and Plant Mix             | 1 - Interstate 3 - Principal 5 - Major Collector  2 - Other 4 - Minor 6 - Minor Collector                                                                                                                                                                                                                                                                                                                                                                                                                                                                                                                                                                                                                                                                                                                                                                                                                                                                                                                                                                                                                                                                                                                                                                                                                                                                                                                                                                                                                                                                                                                                                                                                                                                                                                                                                                                                                                                                                                                                                                                                                                      | (degrees) Left Right         | <b>←</b> (ft)                         | (count)                                                                       | 0241 5 - Major Collector       | 1.383                       | POMFRET - V012-1413      | 1.383 of 1.383               | DISTRICT | TOWN    | Date: 11/14/16      | ROUTE                        |
| Bituminous Mix  Skinny Mix  Bituminous Concrete  Concrete  Gravel  Reclaimed Base and Bituminous Concrete | Expressways  Speed Zones  Speed Zones  Speed Limit Speed Speed Speed Speed Speed Speed Limit Lim | Grades  grade up  grade down | Traffic Counters  orange (counter ID) | Crash Locations  ■ Fatal □ Property Damage Only □ Injury □ Unknown Crash Type |                                |                             |                          |                              | 4        | POMFRET | 1 of 1 TWN mileage: | FTE mileage: 12.107 to 13.49 |
| Indicated plans available - http://vtransmap01.aot.state.vt.us/rp/dpr/DIwebstore/                         | 25 30 35 40 45 50 55 60 65                                                                                                                                                                                                                                                                                                                                                                                                                                                                                                                                                                                                                                                                                                                                                                                                                                                                                                                                                                                                                                                                                                                                                                                                                                                                                                                                                                                                                                                                                                                                                                                                                                                                                                                                                                                                                                                                                                                                                                                                                                                                                                     |                              |                                       |                                                                               | P                              | age Total Mileage: 1.383 mi |                          | Page Total Mileage: 1.383 mi |          |         | 0.0 to 1.383        | 12:107 (0 15:45              |