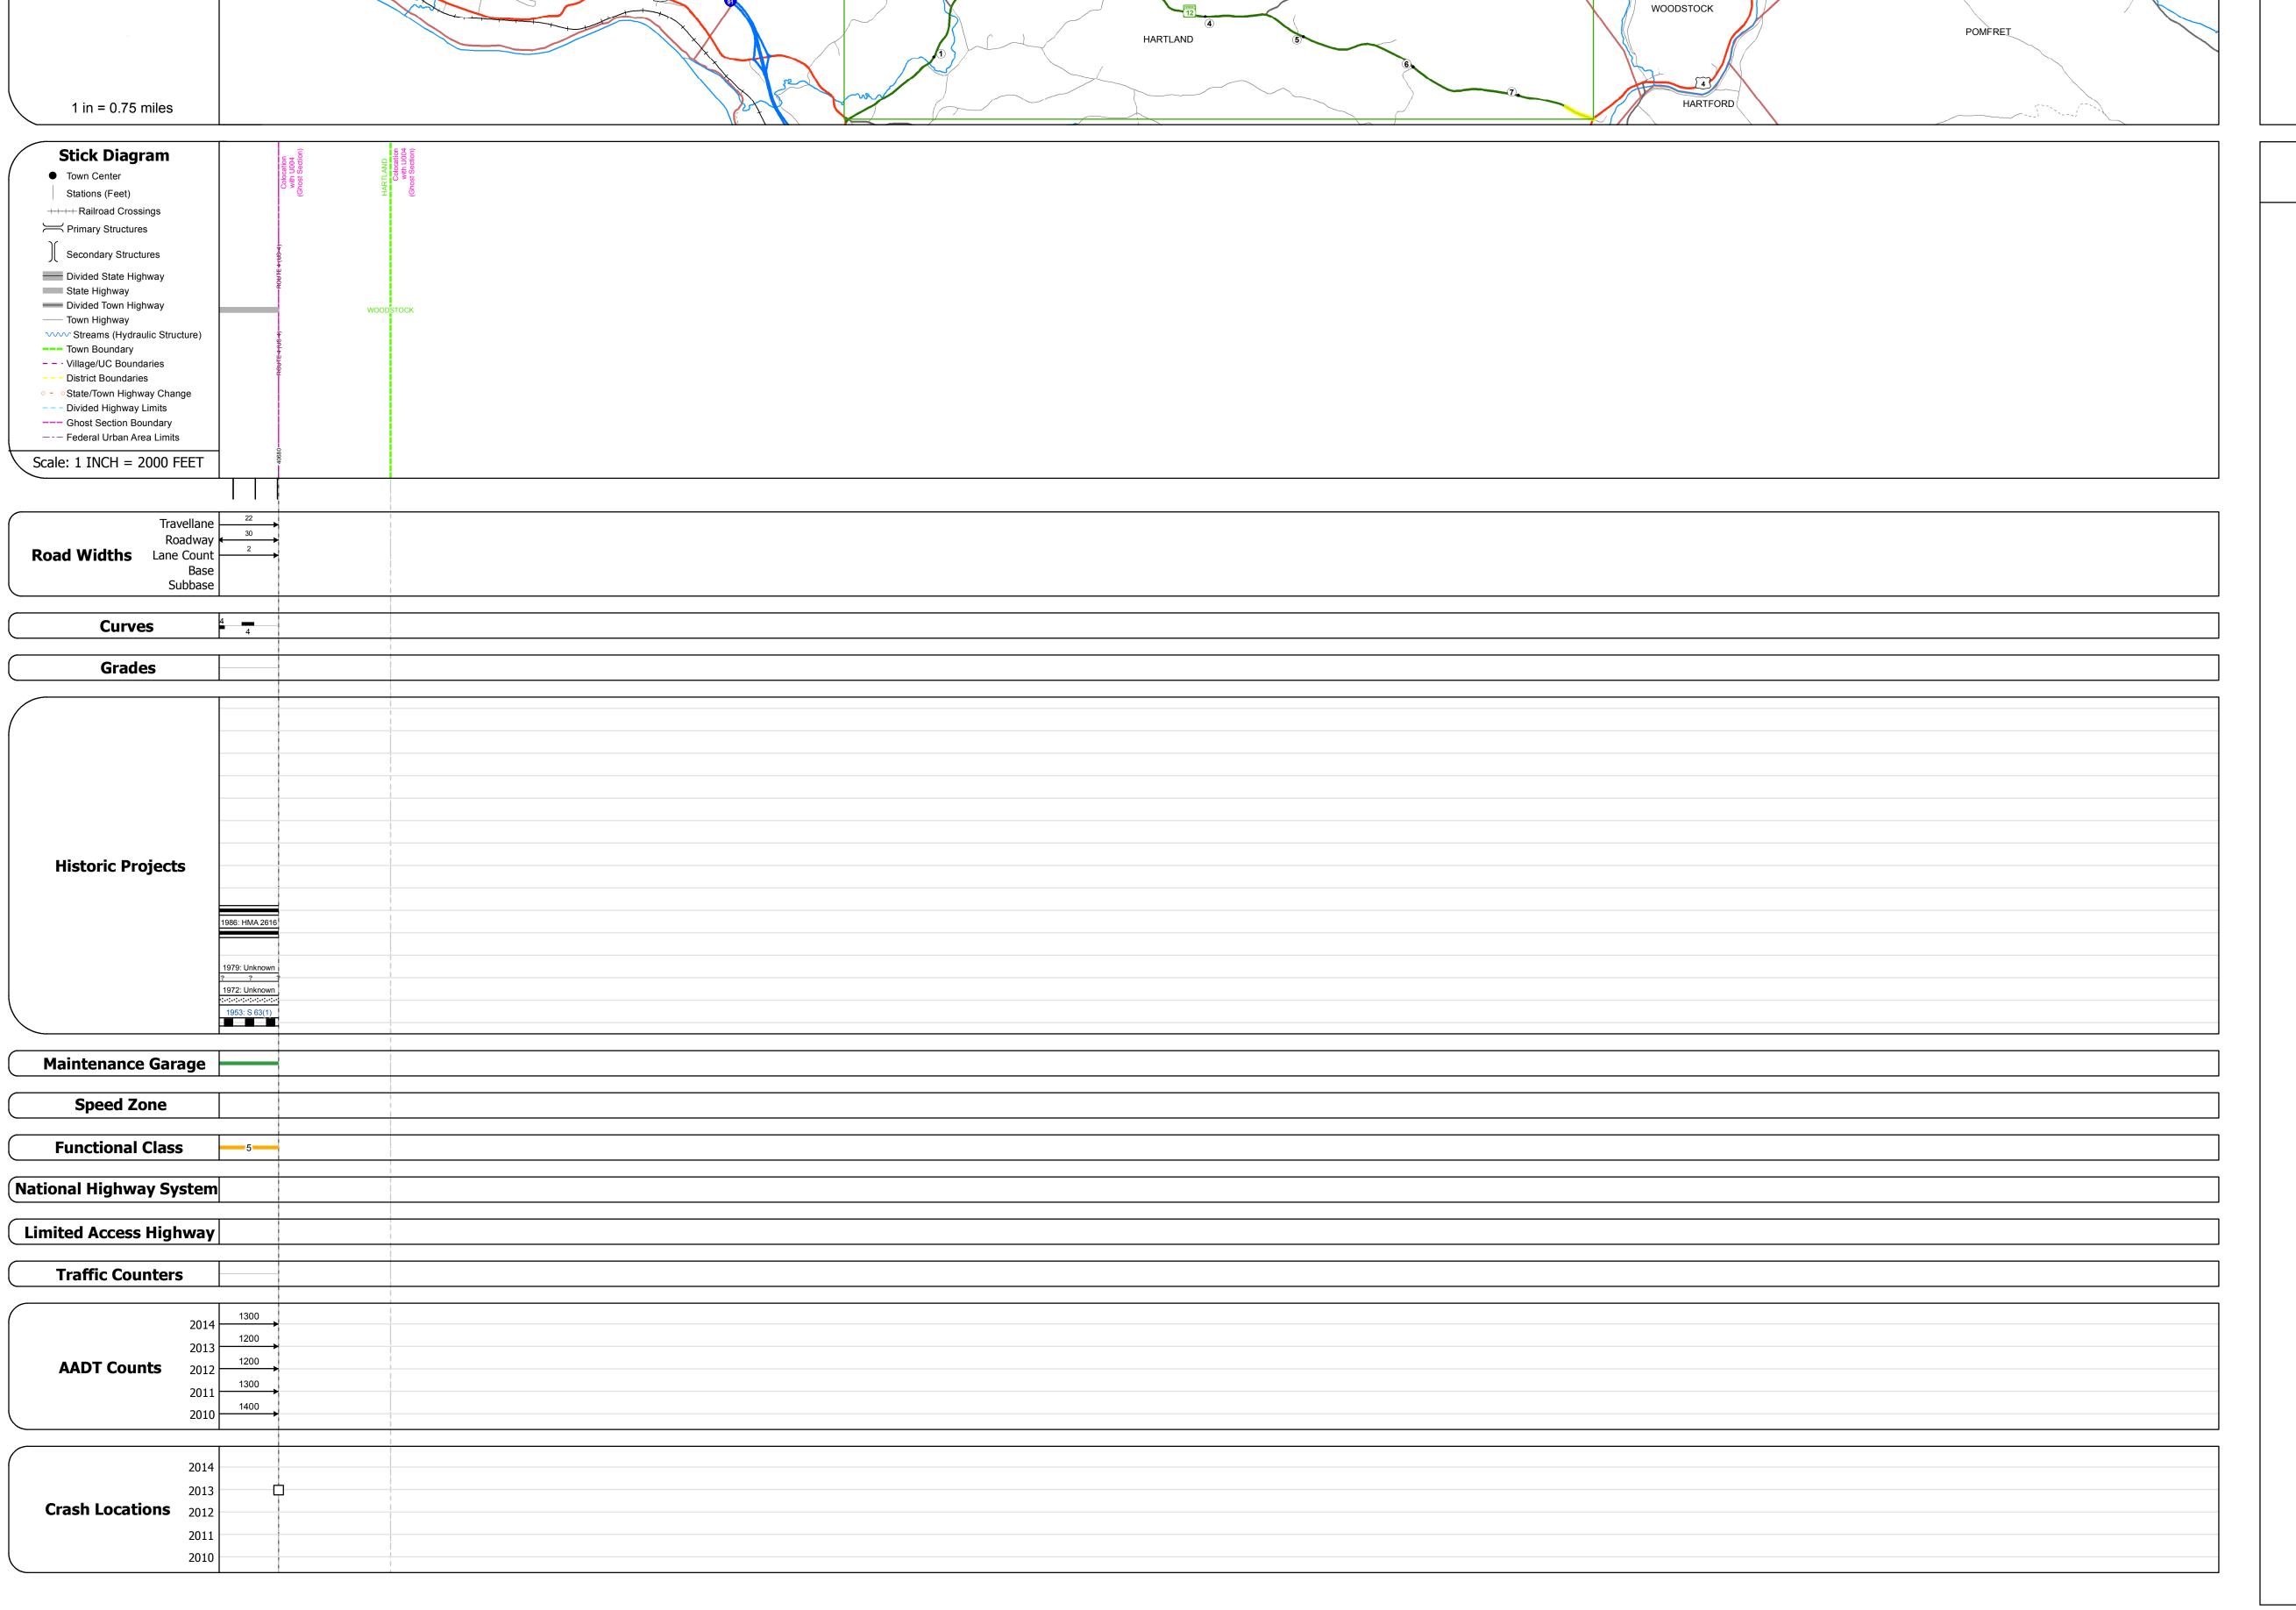

## **Route Log and Progress Chart**

Please Note: Errors and Omissions May Exist.
Contact the VTrans Mapping Section with questions or concerns.

HAR

DISTRICT TOWN ROUTE

4 HARTLAND VT-12

STRUCTURE DESCRIPTIONS

| Historic Projects                                                                                                                      | Functional Class                                                                                                                                                                                                                                                                                                                                                                                                                                                                                                                                                                                                                                                                                                                                                                                                                                                                                                                                                                                                                                                                                                                                                                                                                                                                                                                                                                                                                                                                                                                                                                                                                                                                                                                                                                                                                                                                                                                                                                                                                                                                                                               | Curves                     | Road Widths      | AADT                                                                          | Mileage by Functional Class By Sheet | Mileage by Town By Sheet                                                |                            |          |          |                                          |                             |
|----------------------------------------------------------------------------------------------------------------------------------------|--------------------------------------------------------------------------------------------------------------------------------------------------------------------------------------------------------------------------------------------------------------------------------------------------------------------------------------------------------------------------------------------------------------------------------------------------------------------------------------------------------------------------------------------------------------------------------------------------------------------------------------------------------------------------------------------------------------------------------------------------------------------------------------------------------------------------------------------------------------------------------------------------------------------------------------------------------------------------------------------------------------------------------------------------------------------------------------------------------------------------------------------------------------------------------------------------------------------------------------------------------------------------------------------------------------------------------------------------------------------------------------------------------------------------------------------------------------------------------------------------------------------------------------------------------------------------------------------------------------------------------------------------------------------------------------------------------------------------------------------------------------------------------------------------------------------------------------------------------------------------------------------------------------------------------------------------------------------------------------------------------------------------------------------------------------------------------------------------------------------------------|----------------------------|------------------|-------------------------------------------------------------------------------|--------------------------------------|-------------------------------------------------------------------------|----------------------------|----------|----------|------------------------------------------|-----------------------------|
| Unknown  Retreatment  Resurface  Bituminous Concrete  Gravel  Plant Mix                                                                | 1 - Interstate 3 - Principal 5 - Major Collector  2 - Other 4 - Minor Arterial Collector                                                                                                                                                                                                                                                                                                                                                                                                                                                                                                                                                                                                                                                                                                                                                                                                                                                                                                                                                                                                                                                                                                                                                                                                                                                                                                                                                                                                                                                                                                                                                                                                                                                                                                                                                                                                                                                                                                                                                                                                                                       | Left<br>Right              | <b>←</b> (ft)    |                                                                               | 0153 5 - Major Collector             | 7.705 HARTLAND - V012-1409<br>Ghost Section - (US-4, MM 0.503 to 0.000) | 0.268 of 7.705             | DISTRICT | TOWN     | Date: 11/14/16                           | ROUTE<br>VT-12              |
| Bituminous Mix Skinny Mix Concrete Bituminous Concrete Bituminous Concrete Bituminous Concrete Bituminous Concrete Bituminous Concrete | Speed Zones  Speed Zones  Speed Zones  SPEED SPE | Grades grade up grade down | Traffic Counters | Crash Locations  ■ Fatal □ Property Damage Only □ Injury □ Unknown Crash Type | Page Tota                            | al Mileage: 7.437 mi Pag                                                | ge Total Mileage: 0.268 mi | 4        | HARTLAND | 2 of 2<br>TWN mileage:<br>7.437 to 7.705 | ETE mileage: 7.831 to 8.099 |