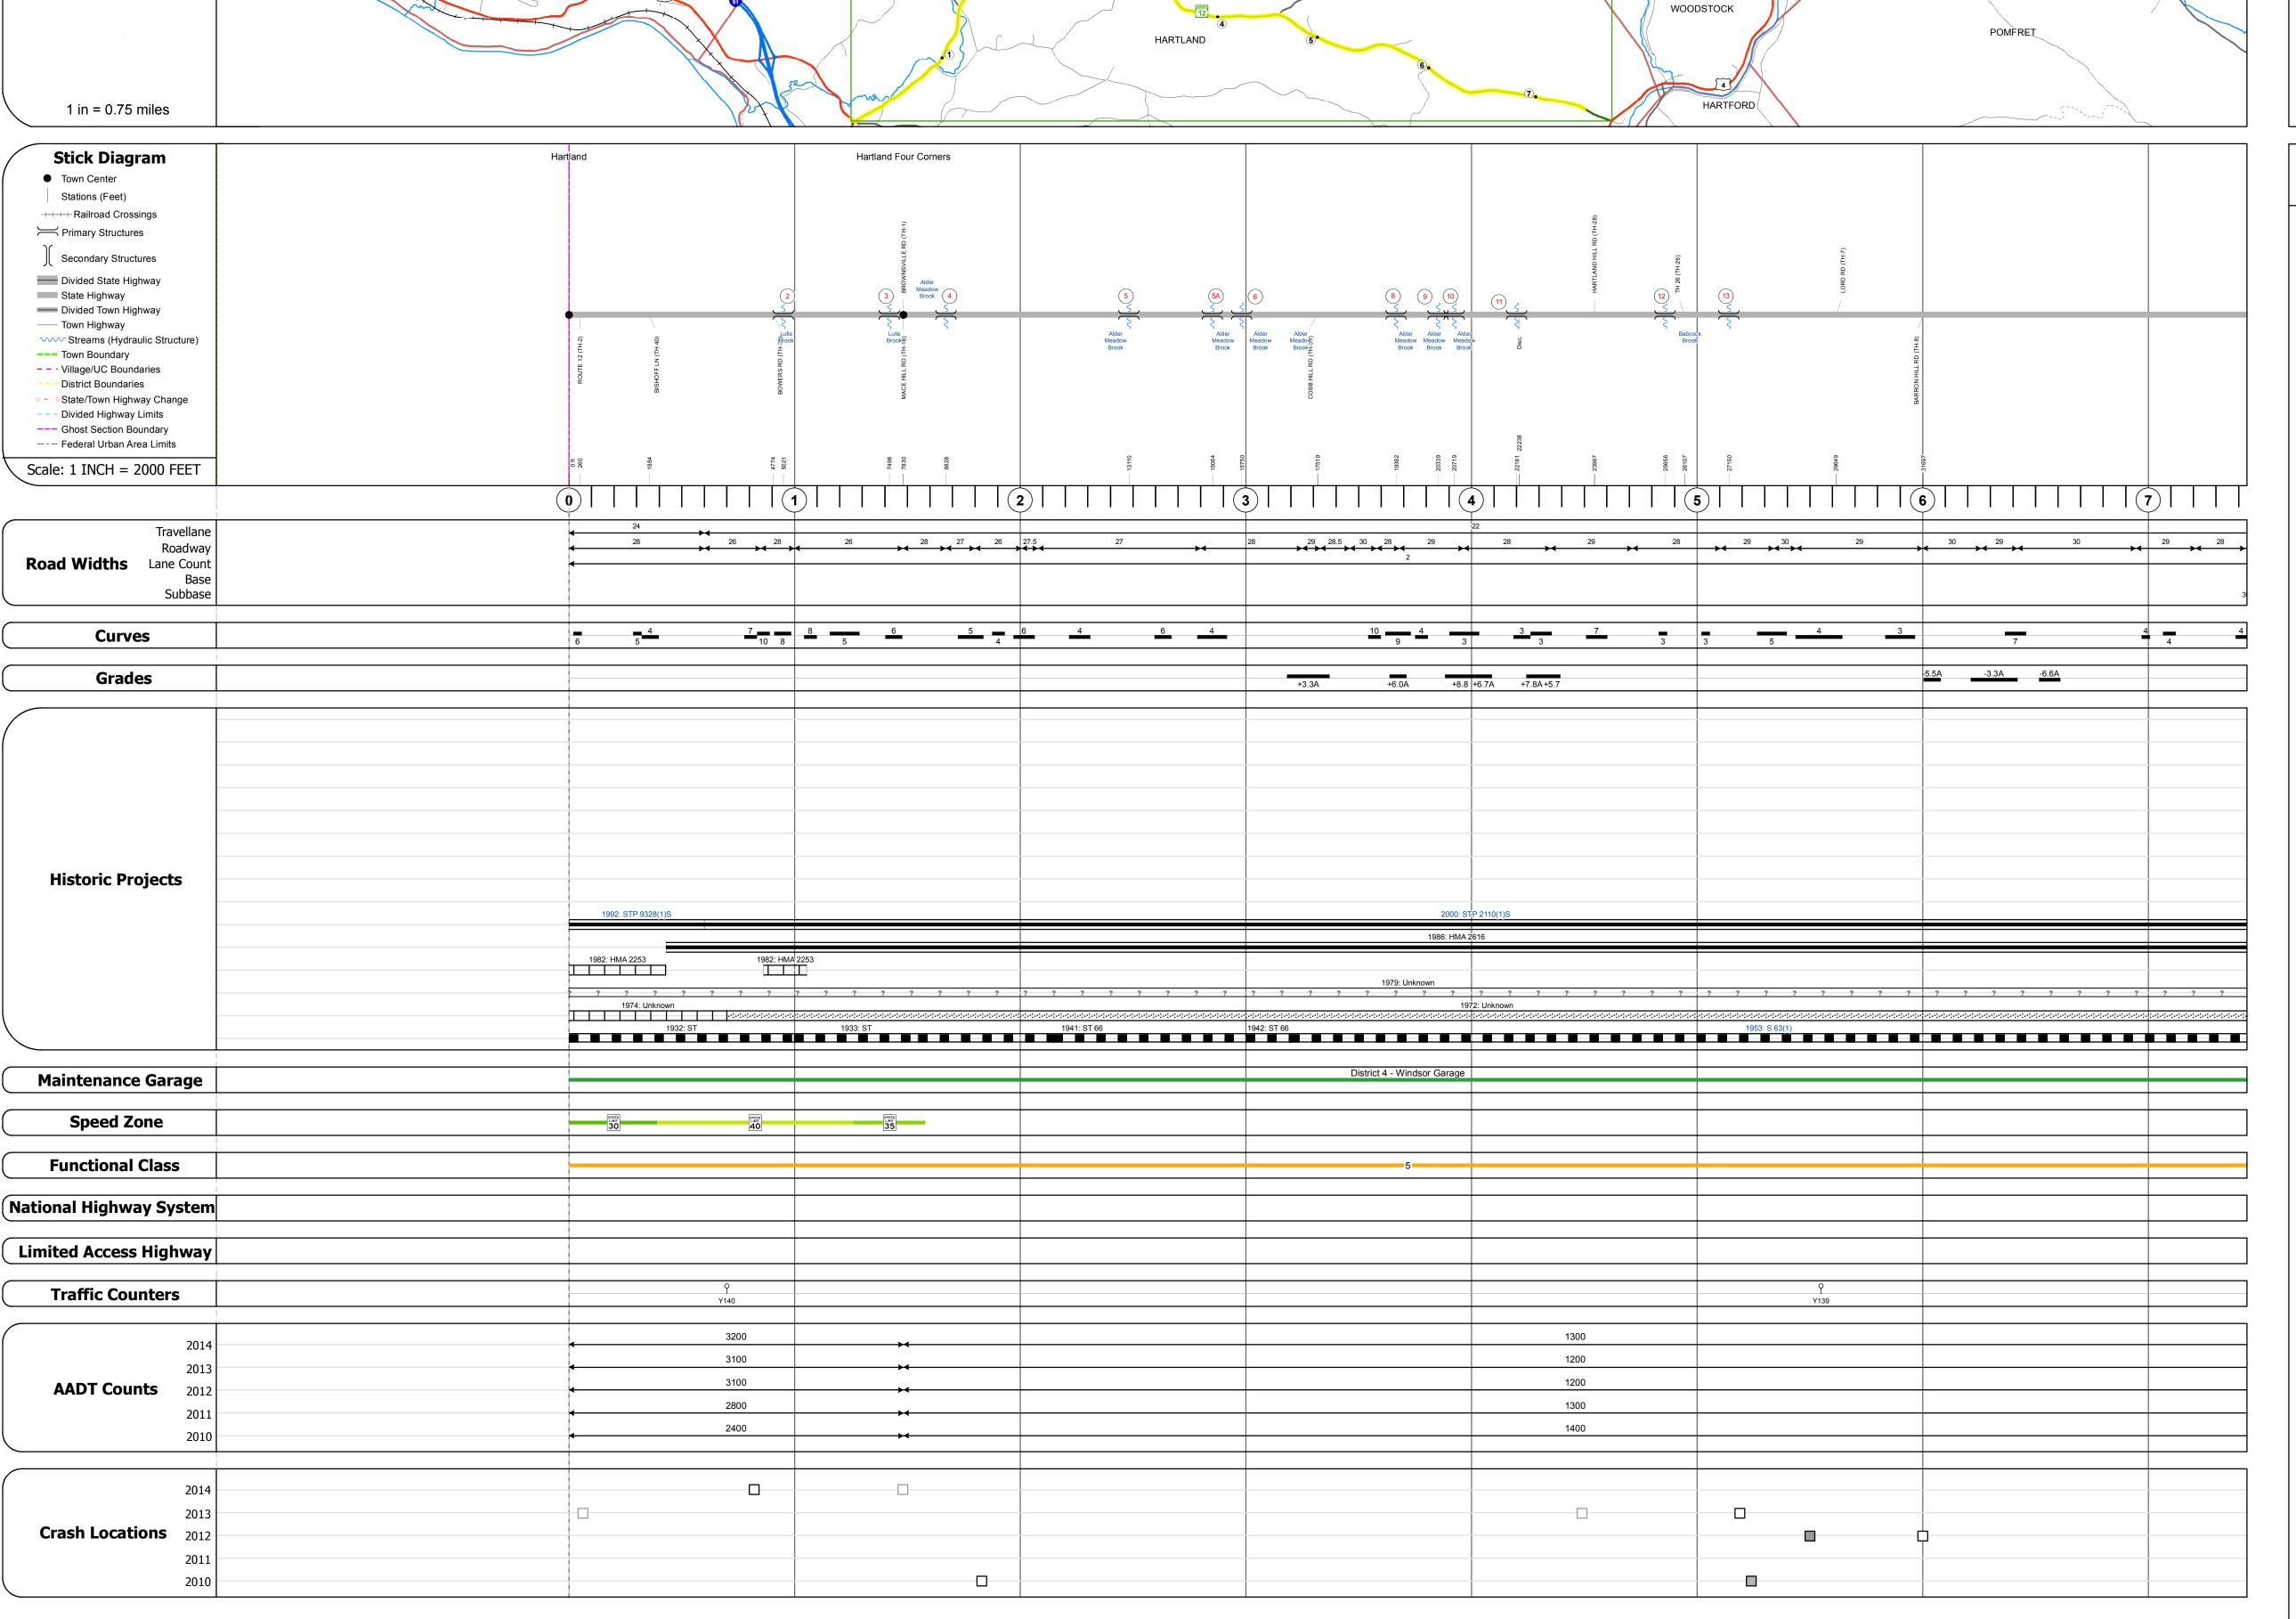

## **Route Log and Progress Chart**

Please Note: Errors and Omissions May Exist.
Contact the VTrans Mapping Section with questions or concerns.

DISTRICT TOWN ROUTE

4 HARTLAND VT-12

VERMON<sup>\*</sup>
12

Bridge **12**: Culvert - 1953

Under Clearance: 5.5'

Facility Carried: VT12

Maintenance: State

Under Clearance: 5.0'

Facility Carried: VT12

Maintenance: State

Bridge Type: R.C. PIPE

Culvert - 1953

Length: 7'

Bridge Type: R.C. PIPE

Length: 7'

Structure No. 300153001214091

Features Intersected: BROOK

Structure No. 300153001314091

Features Intersected: CATTLE PASS

Bridge 2:
Stringer/multi-beam or girder - 1931
Structure No. 200153000214092
Length: 44'
Width: 27.9'
Weight Limit: 20
Facility Carried: VT 00012 ML
Bridge Type: ROLLED BEAM
Features Intersected: LULLS BROOK
Surface: Bituminous
Maintenance/Ownership: State

Bridge 3: Stringer/multi-beam or girder - 1936 Structure No. 200153000314092 Length: 69' Width: 19.9' Facility Carried: VT 00012 ML Bridge Type: ROLLED BEAM Features Intersected: LULLS BROOK

Surface: Bituminous Maintenance/Ownership: State Bridge 4: Slab - 1954

Slab - 1954
Structure No. 200153000414092
Length: 25'
Width: 30.1'
Facility Carried: VT 00012 ML
Bridge Type: CONCRETE SLAB
Features Intersected: ALDER MEADOW BROOK
Surface: Bituminous
Maintenance/Ownership: State

Culvert 5:
Culvert - 1949
Structure No. 300153000514091
Length: 10'
Under Clearance: 2.5'
Facility Carried: VT12
Bridge Type: TWIN ACCGMP
Features Intersected: BROOK
Maintenance: State

Culvert 5A:
Culvert - 1919
Structure No. 300153005A14091
Length: 6'
Under Clearance: 6.0'
Facility Carried: VT12
Bridge Type: ACCGMP
Features Intersected: BROOK
Maintenance: State

Culvert 6:
Culvert - 1919
Structure No. 300153000614091
Length: 6'
Under Clearance: 5.5'
Facility Carried: VT12
Bridge Type: ACCGMP
Features Intersected: BROOK
Maintenance: State

Culvert 8:
Culvert - 1953
Structure No. 300153000814091
Length: 7'
Under Clearance: 6.0'
Facility Carried: VT12
Bridge Type: R.C. PIPE
Features Intersected: BROOK
Maintenance: State

Culvert 9:
Culvert - 1953
Structure No. 300153000914091
Length: 8'
Under Clearance: 5.0'
Facility Carried: VT12
Bridge Type: CGMPPA
Features Intersected: BROOK
Maintenance: State

Culvert 10:
Culvert - 1953

Structure No. 300153001014091

Length: 7'

Under Clearance: 5.5'
Facility Carried: VT12
Bridge Type: R.C. PIPE
Features Intersected: BROOK
Maintenance: State

Culvert 11:
Culvert - 1953
Structure No. 300153001114091
Length: 7'
Under Clearance: 3.0'
Facility Carried: VT12

Bridge Type: R.C. PIPE Features Intersected: BROOK

Maintenance: State

| Historic Projects                                                                                                | Functional Class                                                                                                                                                                                                                                                                                                                                                                                                                                                                                                                                                                                                                                                                                                                                                                                                                                                                                                                                                                                                                                                                                                                                                                                                                                                                                                                                                                                                                                                                                                                                                                                                                                                                                                                                                                                                                                                                                                                                                                                                                                                                                                               | Curves                                 | Road Widths                    | AADT                                                                          | Mileage by Functional Class By Sheet |       | Mileage by Town By Sheet                                          |                            |          |          |                                  |                                         |
|------------------------------------------------------------------------------------------------------------------|--------------------------------------------------------------------------------------------------------------------------------------------------------------------------------------------------------------------------------------------------------------------------------------------------------------------------------------------------------------------------------------------------------------------------------------------------------------------------------------------------------------------------------------------------------------------------------------------------------------------------------------------------------------------------------------------------------------------------------------------------------------------------------------------------------------------------------------------------------------------------------------------------------------------------------------------------------------------------------------------------------------------------------------------------------------------------------------------------------------------------------------------------------------------------------------------------------------------------------------------------------------------------------------------------------------------------------------------------------------------------------------------------------------------------------------------------------------------------------------------------------------------------------------------------------------------------------------------------------------------------------------------------------------------------------------------------------------------------------------------------------------------------------------------------------------------------------------------------------------------------------------------------------------------------------------------------------------------------------------------------------------------------------------------------------------------------------------------------------------------------------|----------------------------------------|--------------------------------|-------------------------------------------------------------------------------|--------------------------------------|-------|-------------------------------------------------------------------|----------------------------|----------|----------|----------------------------------|-----------------------------------------|
| Unknown Retreatment Resurface  Bituminous Concrete Gravel  Plant Mix                                             | 1 - Interstate 3 - Principal 5 - Major System Arterial Collector 2 - Other 4 - Minor 6 - Minor Collector                                                                                                                                                                                                                                                                                                                                                                                                                                                                                                                                                                                                                                                                                                                                                                                                                                                                                                                                                                                                                                                                                                                                                                                                                                                                                                                                                                                                                                                                                                                                                                                                                                                                                                                                                                                                                                                                                                                                                                                                                       | (degrees) Left Right                   | <b>←</b> (ft) →                | (count)                                                                       | 0153 5 - Major Collector             | 7.705 | HARTLAND - V012-1409<br>Ghost Section - (US-5, MM 0.000 to 1.562) | 7.437 of 7.705             | DISTRICT | TOWN     | Date: 11/14/16                   | ROUTE                                   |
| Bituminous Mix Skinny Mix Bituminous Concrete Bituminous Concrete Gravel  Reclaimed Base and Bituminous Concrete | Expressways  Speed Zones  Speed Zones  Speed Zones  Speed Sp | Grades  (percent) grade up  grade down | Traffic Counters  (counter ID) | Crash Locations  ■ Fatal □ Property Damage Only □ Injury □ Unknown Crash Type | Page Total Mile                      | 7.427 |                                                                   | ge Total Mileage: 7.437 mi | 4        | HARTLAND | 1 of 2 TWN mileage: 0.0 to 7.437 | VT-12<br>ETE mileage:<br>0.394 to 7.831 |