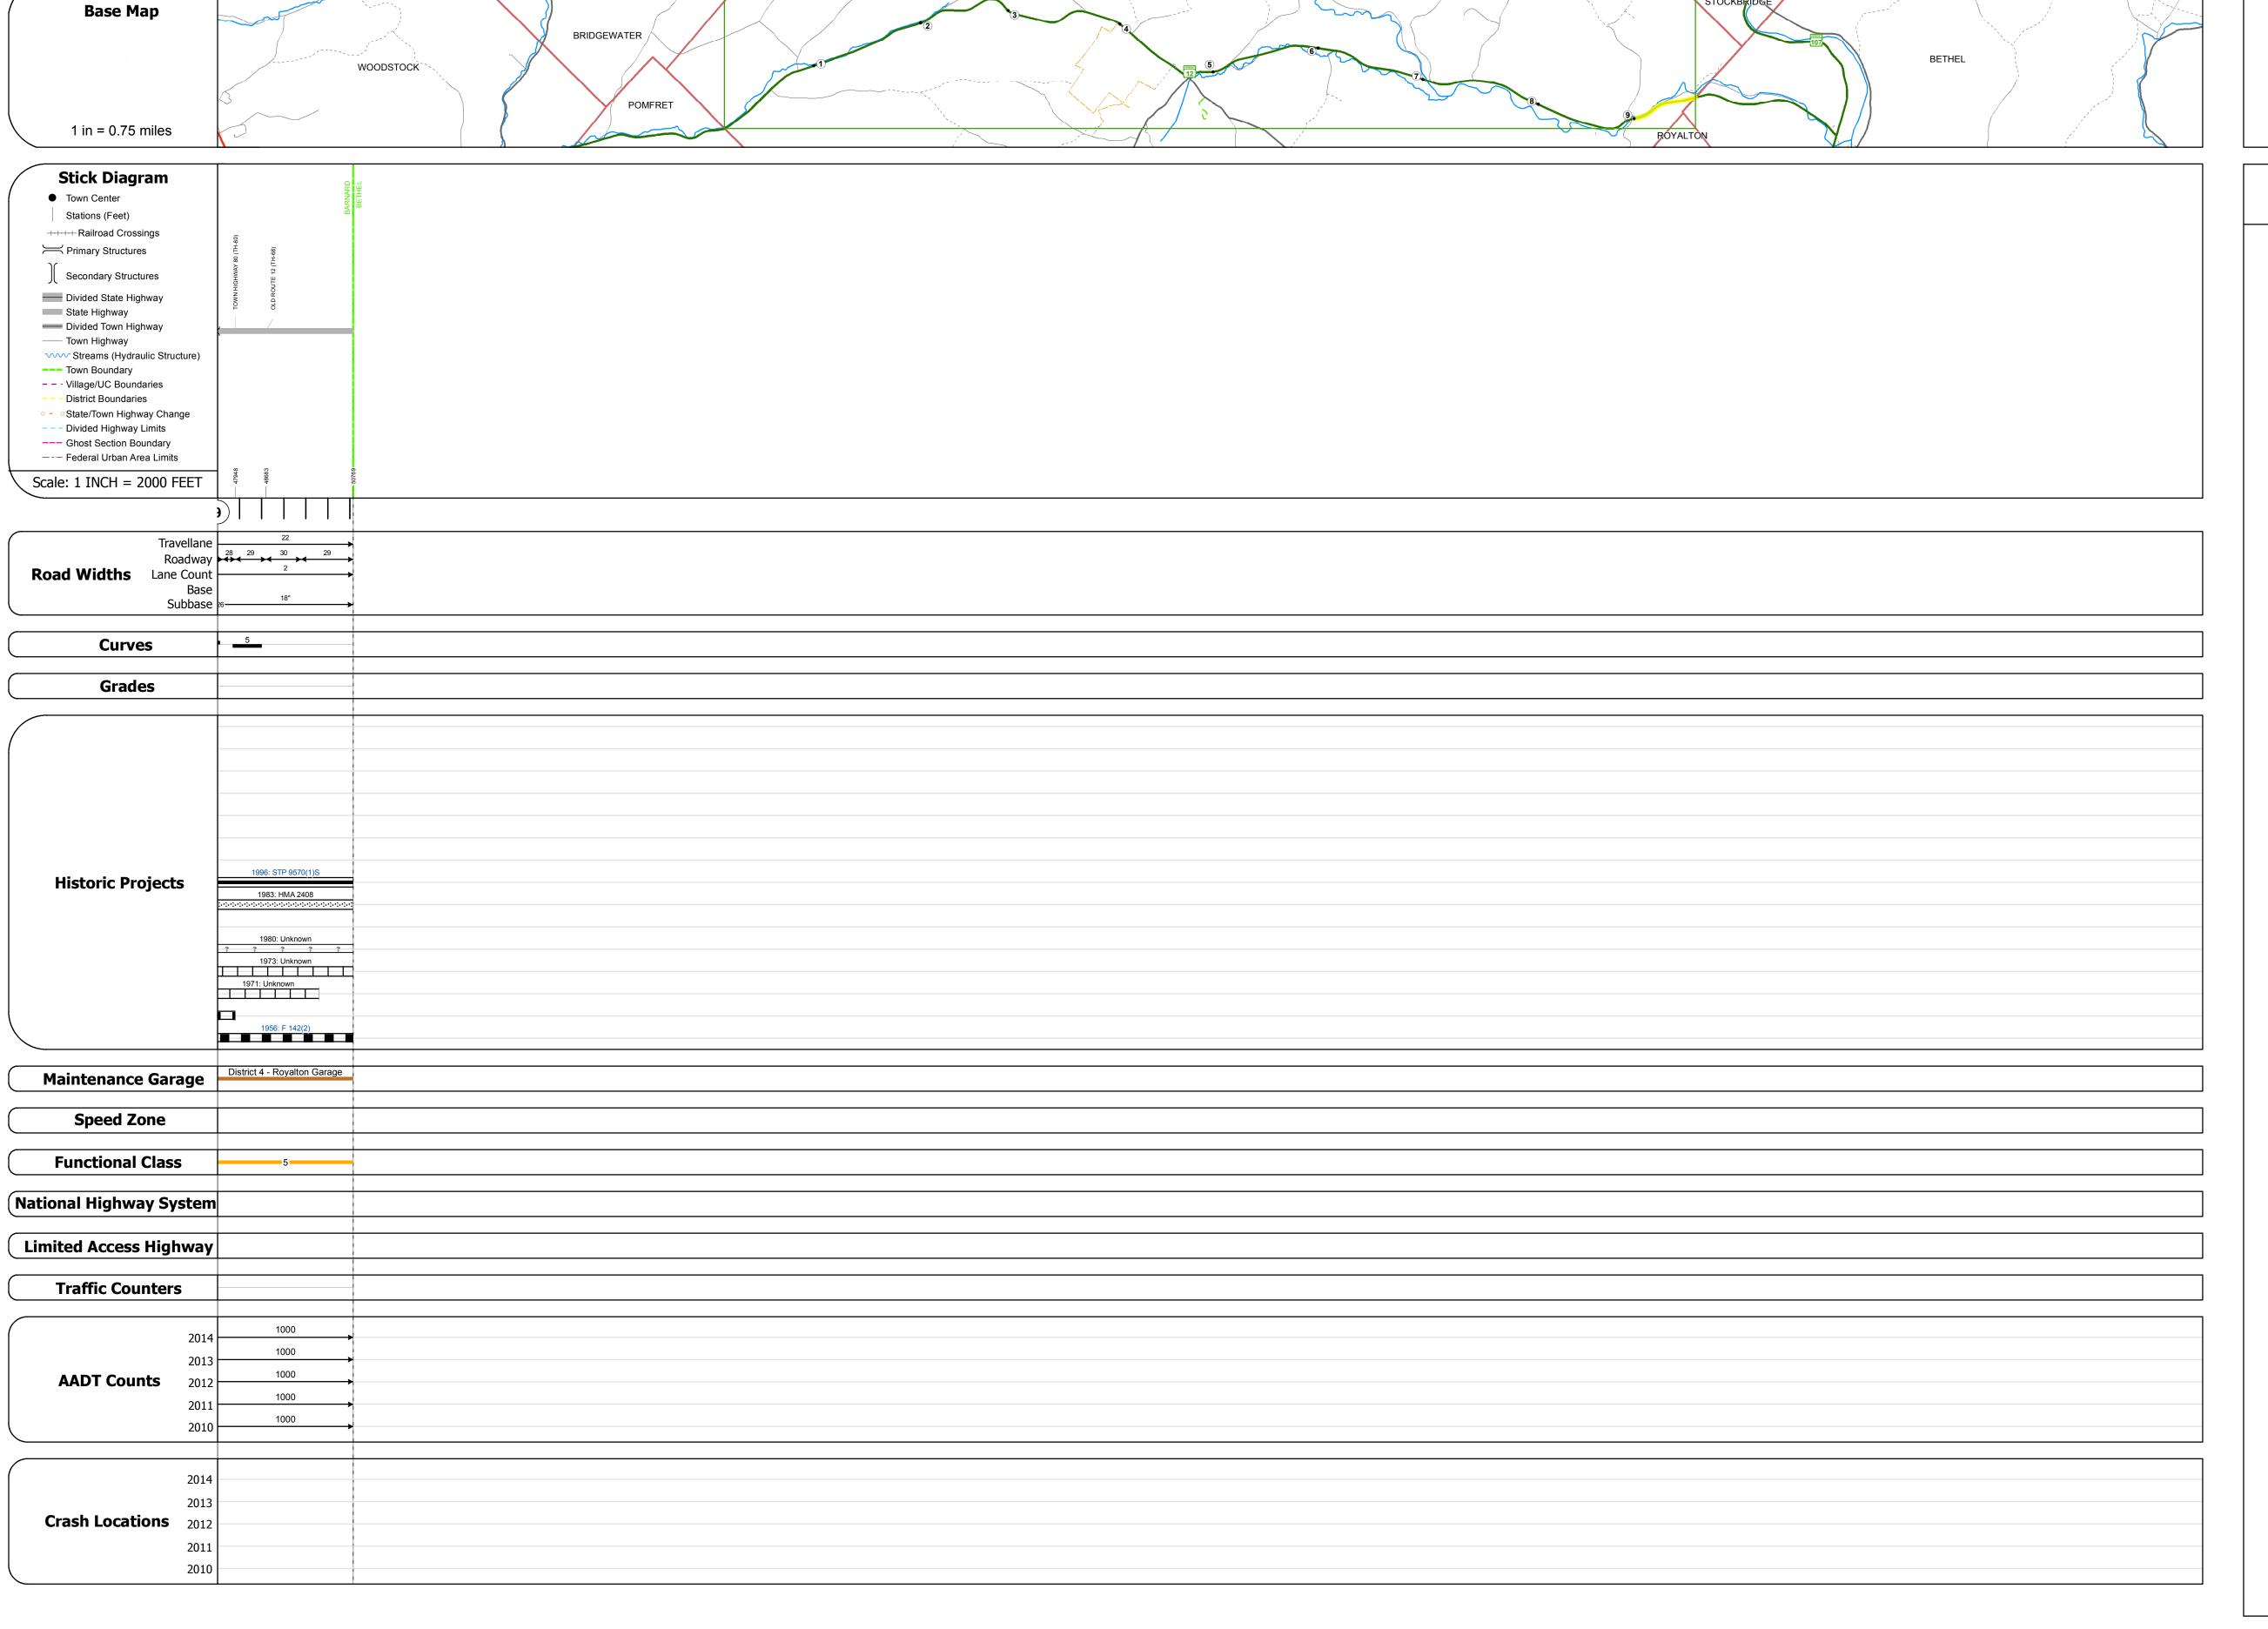

## **Route Log and Progress Chart**

DRAFT

Please Note: Errors and Omissions May Exist.

Contact the VTrans Mapping Section with questions or concerns.

DISTRICT TOWN ROUTE

4 BARNARD VT-12

STRUCTURE DESCRIPTIONS

| Historic Projects                                                                                                                                                                                | Functional Class                                                                                                                                                                                                                                                                                                                                                                                                                                                                                                                                                                                                                                                                                                                                                                                                                                                                                                                                                                                                                                                                                                                                                                                                                                                                                                                                                                                                                                                                                                                                                                                                                                                                                                                                                                                                                                                                                                                                                                                                                                                                                                               | Curves                       | Road Widths                    | AADT                                                                          | Mileage by Functional Class By Sheet | Mileage by Town By Shee | et                           |          |         |                                        |                             |
|--------------------------------------------------------------------------------------------------------------------------------------------------------------------------------------------------|--------------------------------------------------------------------------------------------------------------------------------------------------------------------------------------------------------------------------------------------------------------------------------------------------------------------------------------------------------------------------------------------------------------------------------------------------------------------------------------------------------------------------------------------------------------------------------------------------------------------------------------------------------------------------------------------------------------------------------------------------------------------------------------------------------------------------------------------------------------------------------------------------------------------------------------------------------------------------------------------------------------------------------------------------------------------------------------------------------------------------------------------------------------------------------------------------------------------------------------------------------------------------------------------------------------------------------------------------------------------------------------------------------------------------------------------------------------------------------------------------------------------------------------------------------------------------------------------------------------------------------------------------------------------------------------------------------------------------------------------------------------------------------------------------------------------------------------------------------------------------------------------------------------------------------------------------------------------------------------------------------------------------------------------------------------------------------------------------------------------------------|------------------------------|--------------------------------|-------------------------------------------------------------------------------|--------------------------------------|-------------------------|------------------------------|----------|---------|----------------------------------------|-----------------------------|
| Unknown                                                                                                                                                                                          | 1 - Interstate 3 - Principal 5 - Major Collector  2 - Other 4 - Minor 6 - Minor Freeways and Arterial Collector                                                                                                                                                                                                                                                                                                                                                                                                                                                                                                                                                                                                                                                                                                                                                                                                                                                                                                                                                                                                                                                                                                                                                                                                                                                                                                                                                                                                                                                                                                                                                                                                                                                                                                                                                                                                                                                                                                                                                                                                                | (degrees) Left Right         | <b>←</b> (ft)                  | (count)                                                                       | 0241 5 - Major Collector 0.61        |                         | 0.615 of 9.615               | DISTRICT | TOWN    | Date: 11/14/16                         | ROUTE<br>VT-12              |
| Bituminous Mix  Skinny Mix  Bituminous Concrete  Concrete  Bituminous Concrete  Bituminous Concrete  Concrete  Indicated plans available - http://ytransman01.aot.state.yt.us/rn/dpr/Dlwebstore/ | Speed Zones  Speed Zones  Speed Spee | Grades  grade up  grade down | Traffic Counters  (counter ID) | Crash Locations  ■ Fatal □ Property Damage Only □ Injury □ Unknown Crash Type | Page Total Mileage: 0.615 n          |                         | Page Total Mileage: 0.615 mi | 4        | BARNARD | 2 of 2<br>TWN mileage:<br>9.0 to 9.615 | ETE mileage: 22.49 to 23.10 |