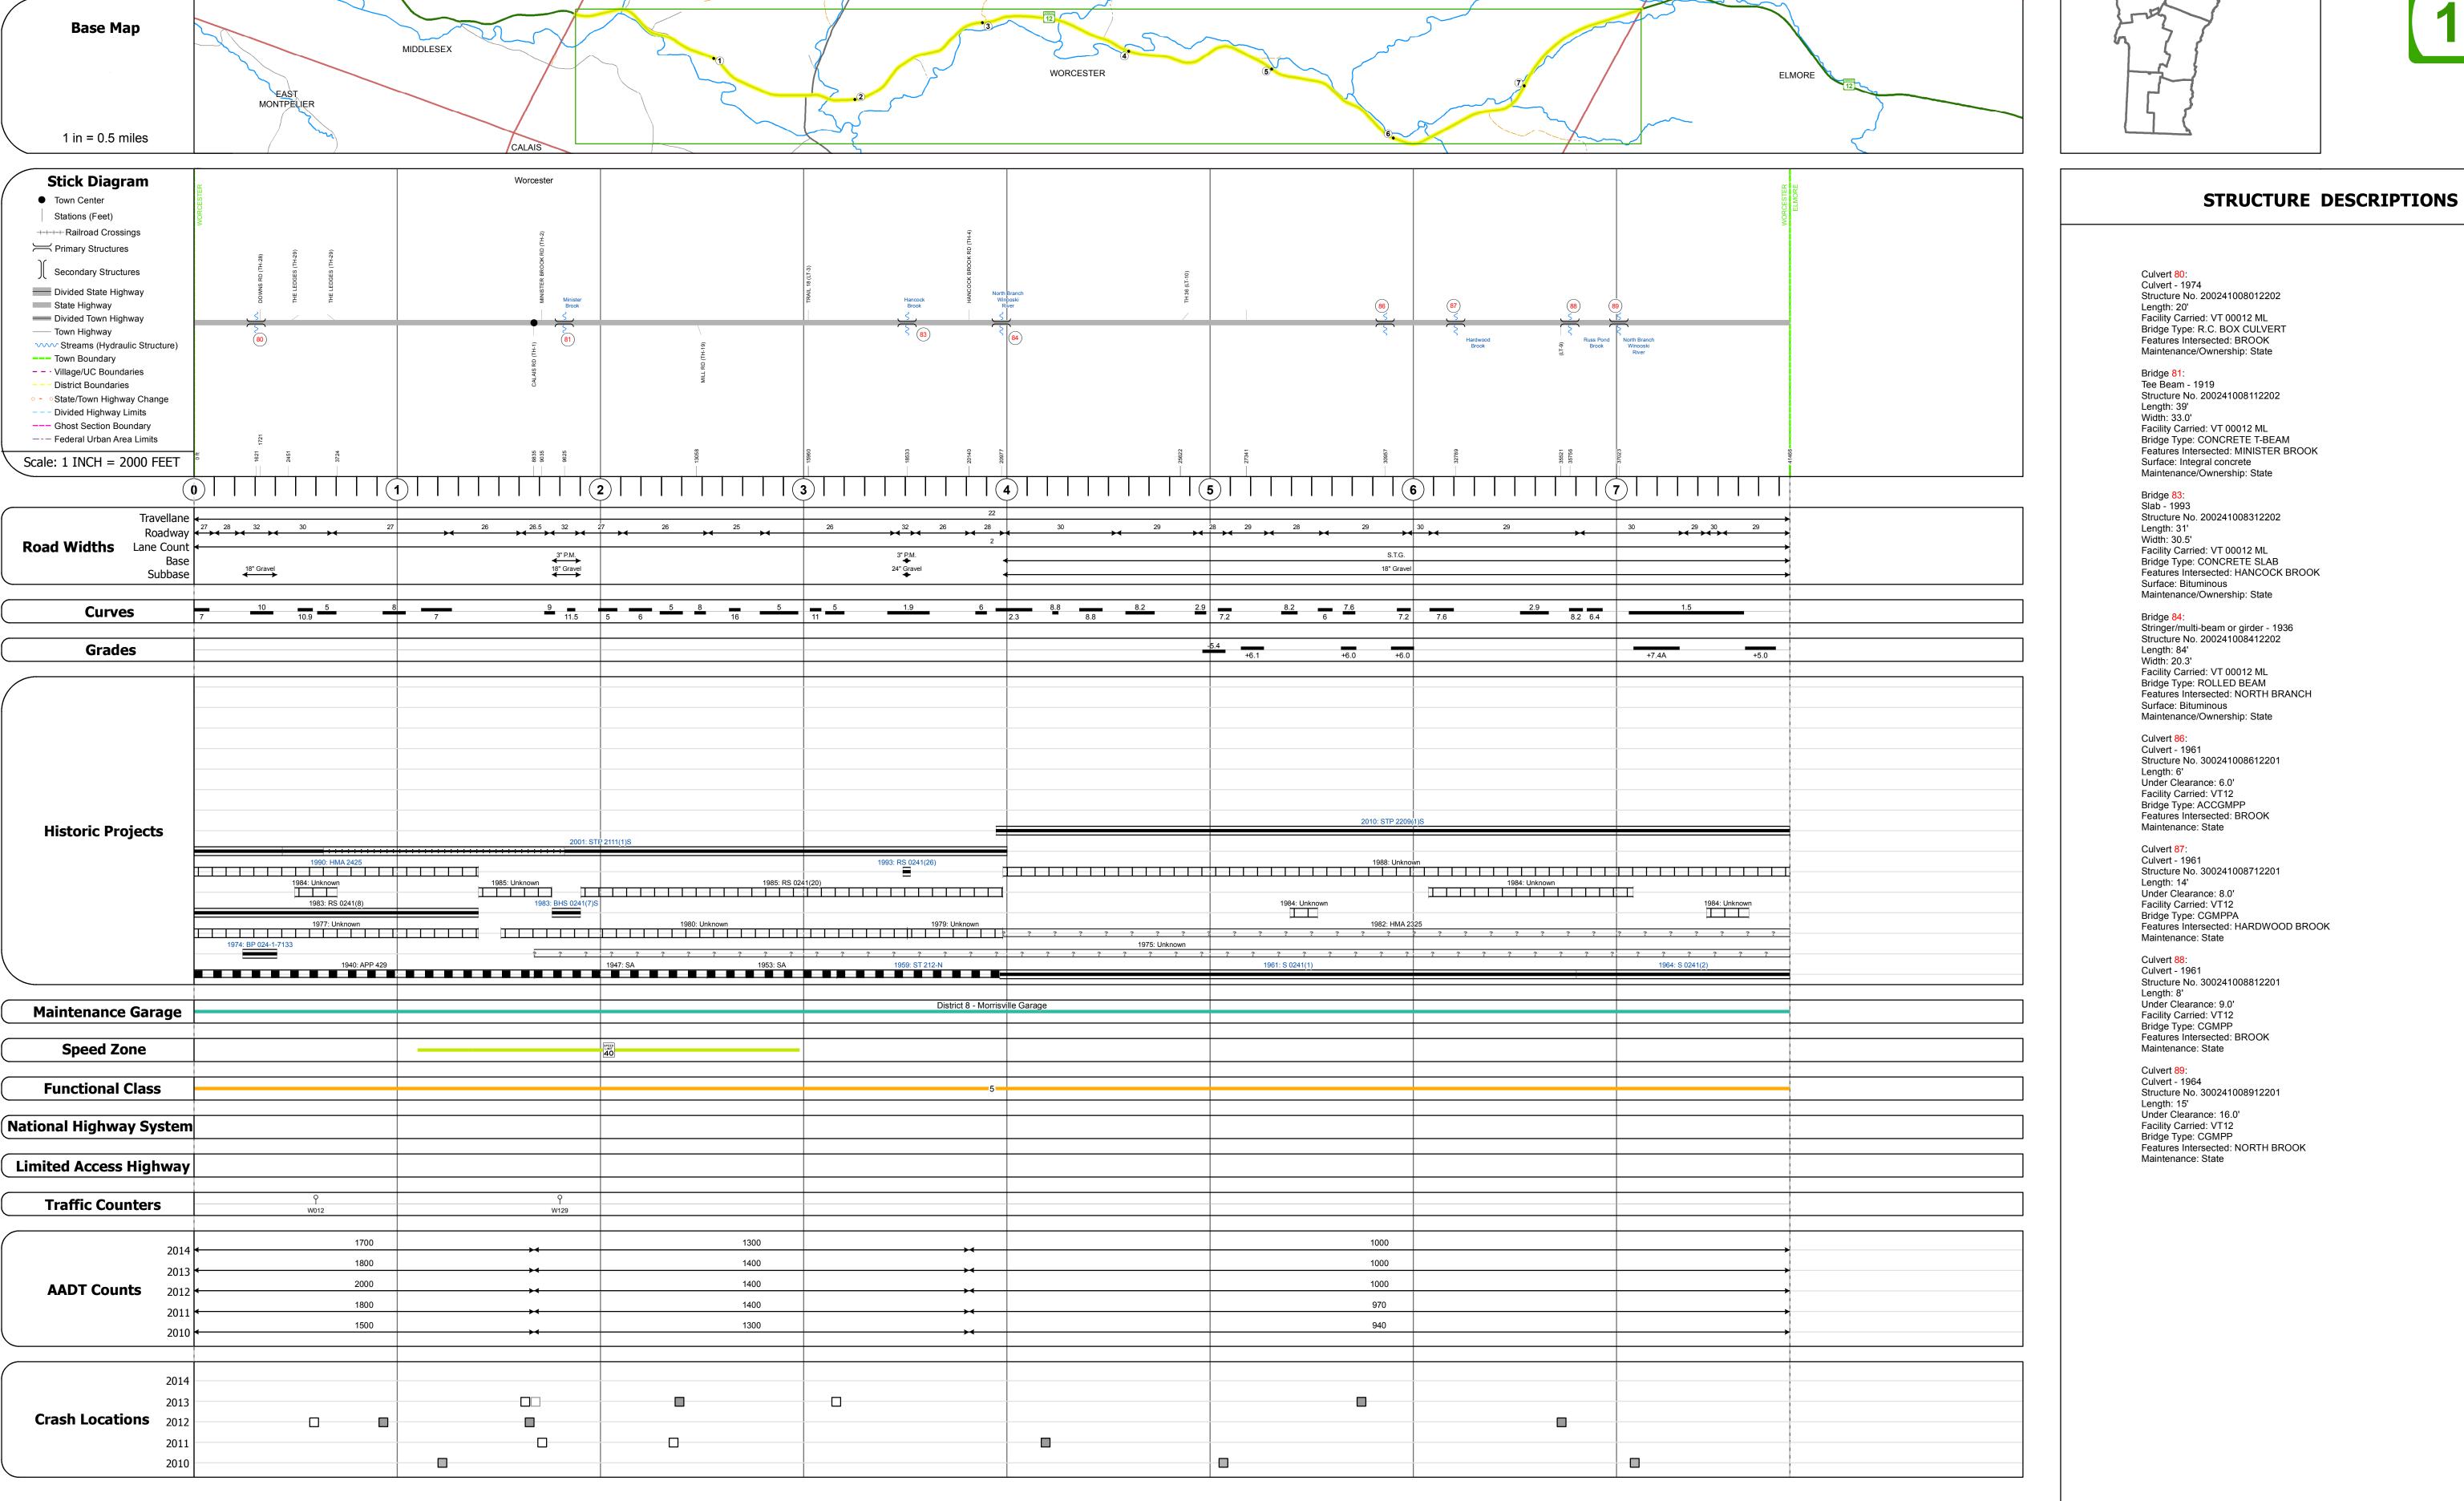

## **Route Log and Progress Chart**

**DRAFT** Please Note: Errors and Omissions May Exist. Contact the VTrans Mapping Section with questions or concerns.

**DISTRICT TOWN ROUTE** VT-12 WORCESTER

| Historic Projects                                                                                | Functional Class                                                                                                                                                                                                                                                                                                                                                                                                                                                                                                                                                                                                                                                                                                                                                                                                                                                                                                                                                                                                                                                                                                                                                                                                                                                                                                                                                                                                                                                                                                                                                                                                                                                                                                                                                                                                                                                                                                                                                                                                                                                                                                              | Curves               | Road Widths      | AADT                          | Mileage by Functional Class By Sheet |                   | Mileage by Town By Sheet |                              |                  |           |                |                  |
|--------------------------------------------------------------------------------------------------|-------------------------------------------------------------------------------------------------------------------------------------------------------------------------------------------------------------------------------------------------------------------------------------------------------------------------------------------------------------------------------------------------------------------------------------------------------------------------------------------------------------------------------------------------------------------------------------------------------------------------------------------------------------------------------------------------------------------------------------------------------------------------------------------------------------------------------------------------------------------------------------------------------------------------------------------------------------------------------------------------------------------------------------------------------------------------------------------------------------------------------------------------------------------------------------------------------------------------------------------------------------------------------------------------------------------------------------------------------------------------------------------------------------------------------------------------------------------------------------------------------------------------------------------------------------------------------------------------------------------------------------------------------------------------------------------------------------------------------------------------------------------------------------------------------------------------------------------------------------------------------------------------------------------------------------------------------------------------------------------------------------------------------------------------------------------------------------------------------------------------------|----------------------|------------------|-------------------------------|--------------------------------------|-------------------|--------------------------|------------------------------|------------------|-----------|----------------|------------------|
| Unknown Bituminous Concrete Surface Treated                                                      | 1 - Interstate 3 - Principal 5 - Major Collector                                                                                                                                                                                                                                                                                                                                                                                                                                                                                                                                                                                                                                                                                                                                                                                                                                                                                                                                                                                                                                                                                                                                                                                                                                                                                                                                                                                                                                                                                                                                                                                                                                                                                                                                                                                                                                                                                                                                                                                                                                                                              | (degrees) Right      | <b>←</b> (ft)    | (count)                       | 0241 5 - Major Collector             | 7.853 V           | WORCESTER - V012-1220    | 7.853 of 7.853               | DISTRICT         | TOWN      | Date: 11/14/16 | ROUTE            |
| Resurface Cold Plane and Plant Mix                                                               | 2 - Other 4 - Minor 6 - Minor                                                                                                                                                                                                                                                                                                                                                                                                                                                                                                                                                                                                                                                                                                                                                                                                                                                                                                                                                                                                                                                                                                                                                                                                                                                                                                                                                                                                                                                                                                                                                                                                                                                                                                                                                                                                                                                                                                                                                                                                                                                                                                 | Right                |                  |                               |                                      |                   |                          |                              | <b>3-3114201</b> |           |                |                  |
| Resurface Cold Plane and Bituminous Mix  Bituminous Mix  Bituminous Concrete  Reclaimed Base and | Freeways and Arterial Collector Expressways                                                                                                                                                                                                                                                                                                                                                                                                                                                                                                                                                                                                                                                                                                                                                                                                                                                                                                                                                                                                                                                                                                                                                                                                                                                                                                                                                                                                                                                                                                                                                                                                                                                                                                                                                                                                                                                                                                                                                                                                                                                                                   | Grades               | Traffic Counters | Crash Locations               |                                      |                   |                          |                              |                  |           |                | VT-12            |
| Skinny Mix Concrete Bituminous Concrete                                                          | Speed Zones                                                                                                                                                                                                                                                                                                                                                                                                                                                                                                                                                                                                                                                                                                                                                                                                                                                                                                                                                                                                                                                                                                                                                                                                                                                                                                                                                                                                                                                                                                                                                                                                                                                                                                                                                                                                                                                                                                                                                                                                                                                                                                                   | grade up             | γ                | Fatal Property Damage Only    |                                      |                   |                          |                              |                  | WORCECTER | 1 of 1         | ETE mileage:     |
| Bituminous Seal  Gravel                                                                          | SPEED | (percent) grade down | (counter ID)     | ☐ Injury ☐ Unknown Crash Type |                                      |                   |                          |                              | 8                | WORCESTER | TWN mileage:   | 66.479 to 74.332 |
| Indicated plans available - http://vtransmap01.aot.state.vt.us/rp/dpr/Dlwebstore/                | 25 30 35 40 45 50 55 60 65                                                                                                                                                                                                                                                                                                                                                                                                                                                                                                                                                                                                                                                                                                                                                                                                                                                                                                                                                                                                                                                                                                                                                                                                                                                                                                                                                                                                                                                                                                                                                                                                                                                                                                                                                                                                                                                                                                                                                                                                                                                                                                    |                      |                  |                               | Page Total                           | Mileage: 7.853 mi |                          | Page Total Mileage: 7.853 mi |                  |           | 0.0 to 7.853   | L                |