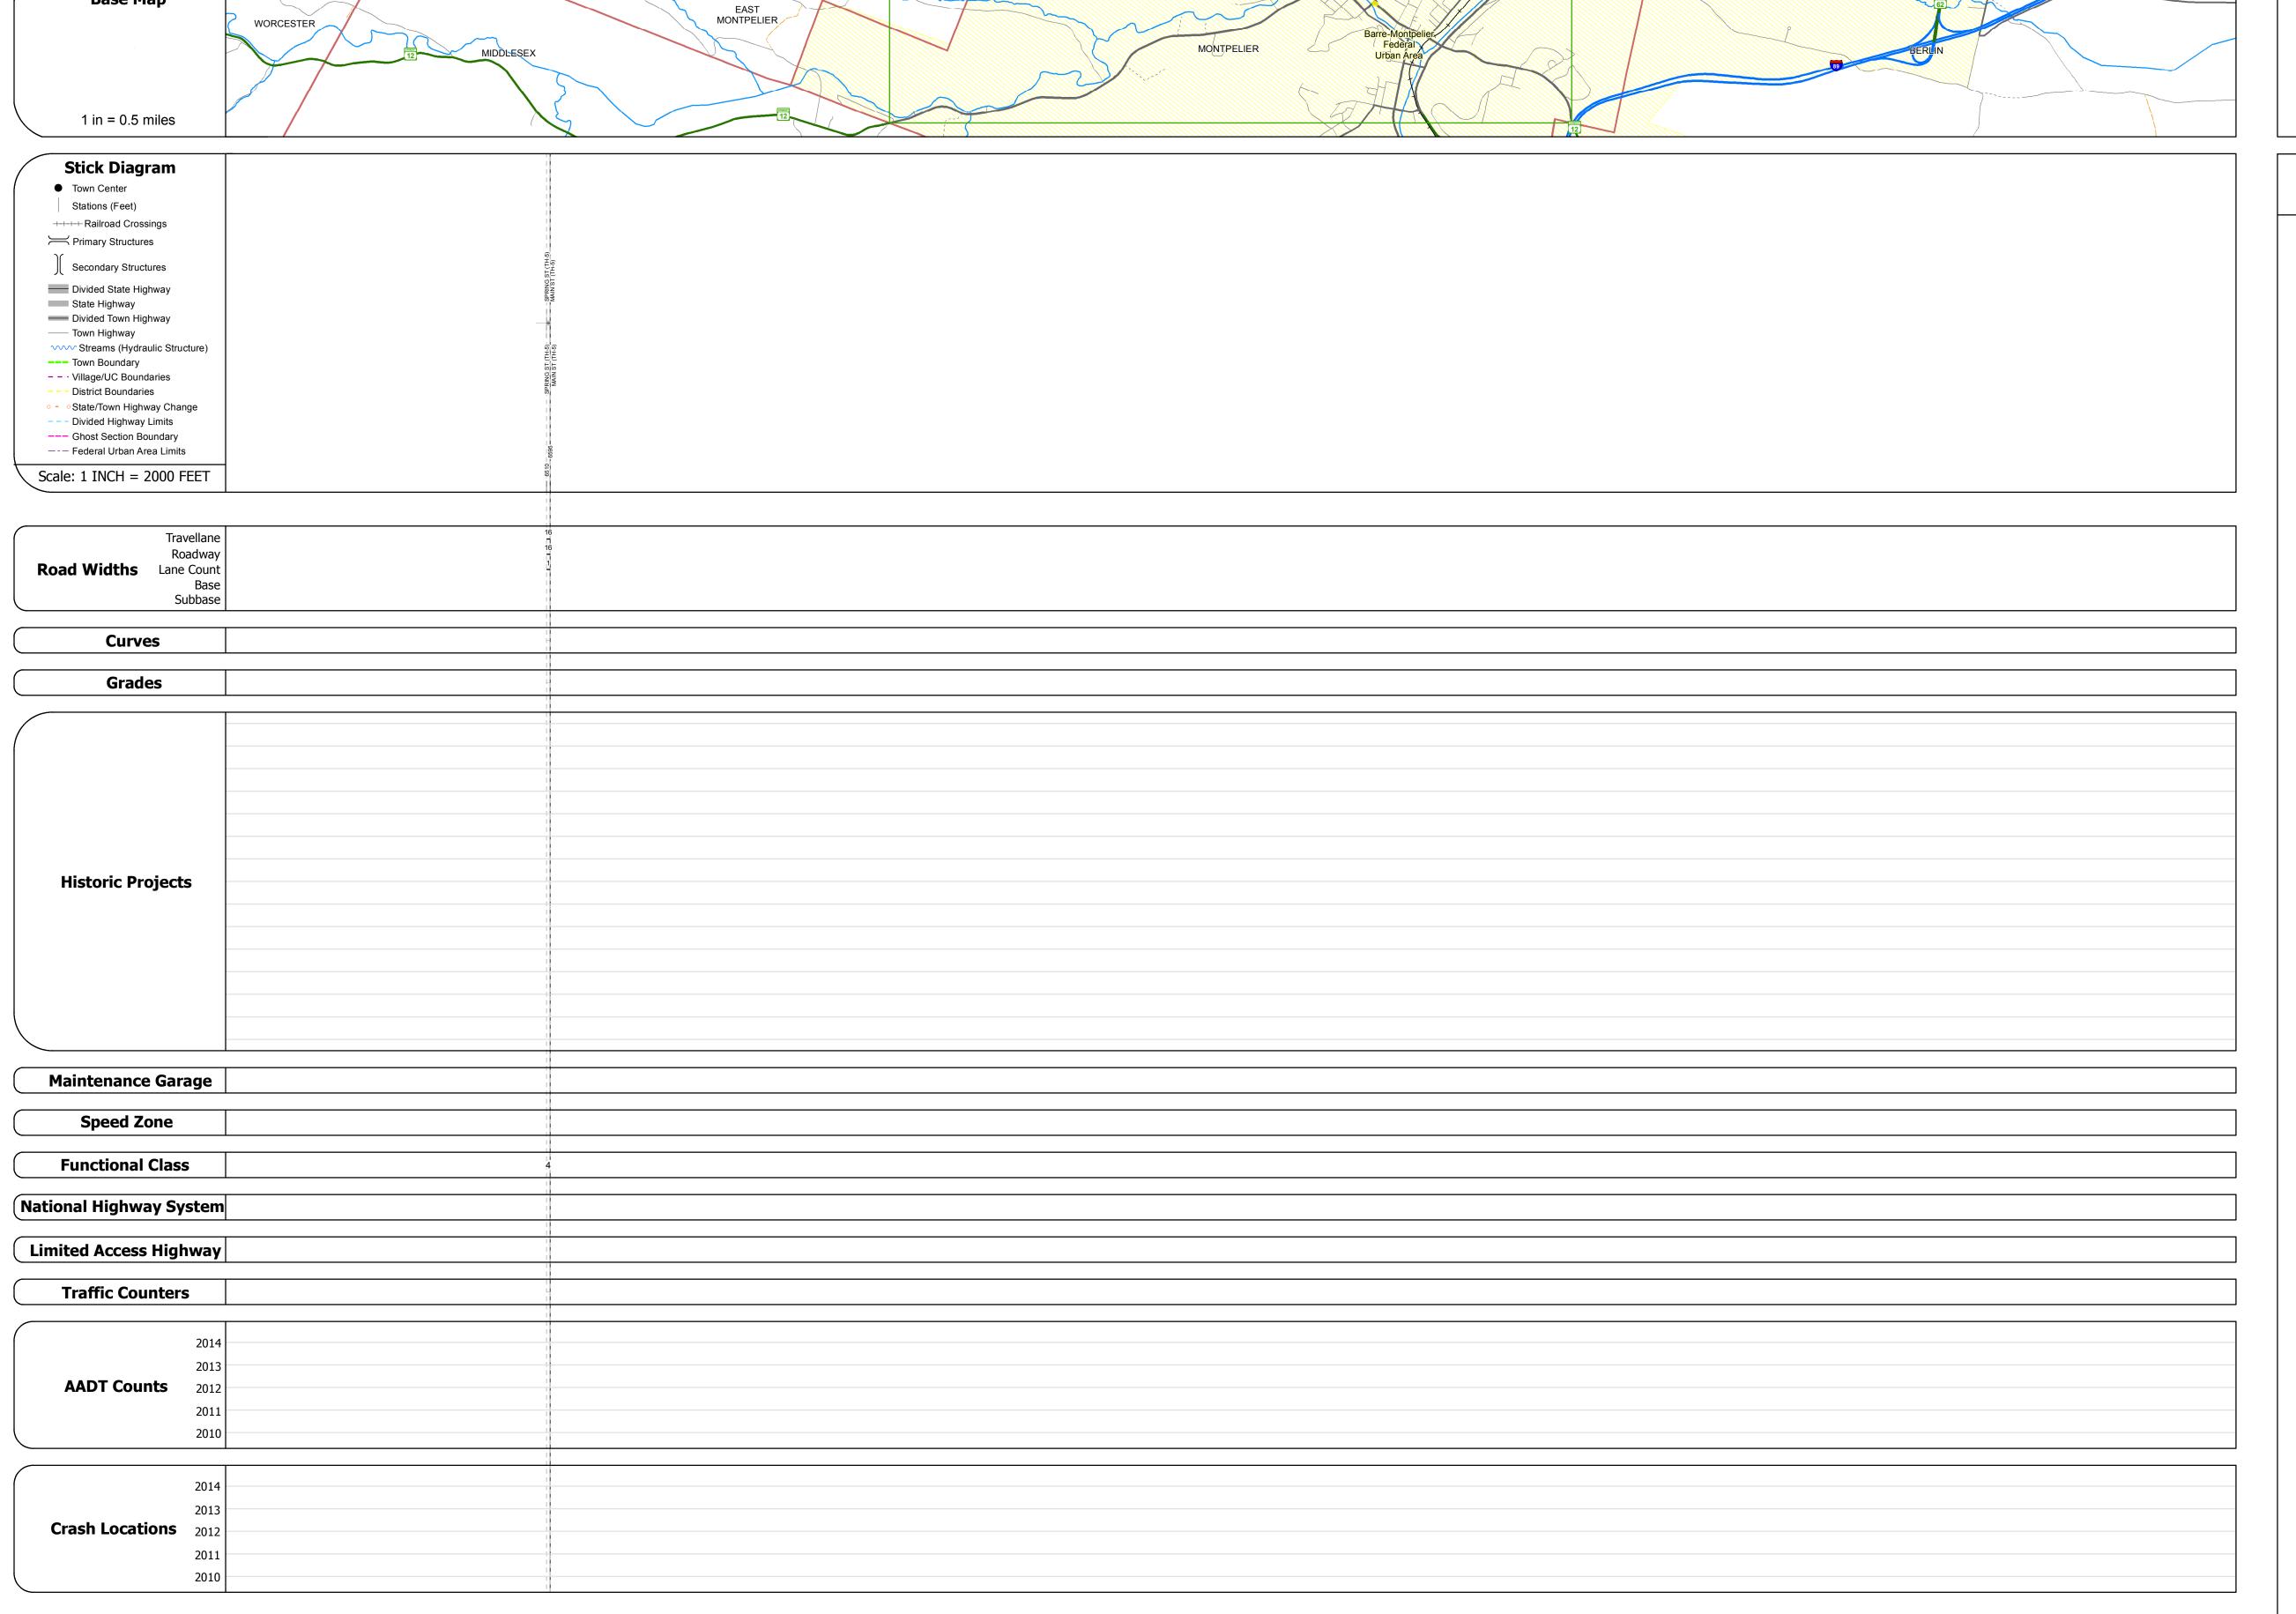

Base Map

|   | Historic Projects                                                                 | Functional Class                                                                                                                                                                                                                                                                                                                                                                                                                                                                                                                                                                                                                                                                                                                                                                                                                                                                                                                                                                                                                                                                                                                                                                                                                                                                                                                                                                                                                                                                                                                                                                                                                                                                                                                                                                                                                                                                                                                                                                                                                                                                                                              | Curves             | Road Widths      | AADT                          | Mileage by Functional Class By Sheet |              | Mileage by Town By Sheet |                            |          |            |                |                  |
|---|-----------------------------------------------------------------------------------|-------------------------------------------------------------------------------------------------------------------------------------------------------------------------------------------------------------------------------------------------------------------------------------------------------------------------------------------------------------------------------------------------------------------------------------------------------------------------------------------------------------------------------------------------------------------------------------------------------------------------------------------------------------------------------------------------------------------------------------------------------------------------------------------------------------------------------------------------------------------------------------------------------------------------------------------------------------------------------------------------------------------------------------------------------------------------------------------------------------------------------------------------------------------------------------------------------------------------------------------------------------------------------------------------------------------------------------------------------------------------------------------------------------------------------------------------------------------------------------------------------------------------------------------------------------------------------------------------------------------------------------------------------------------------------------------------------------------------------------------------------------------------------------------------------------------------------------------------------------------------------------------------------------------------------------------------------------------------------------------------------------------------------------------------------------------------------------------------------------------------------|--------------------|------------------|-------------------------------|--------------------------------------|--------------|--------------------------|----------------------------|----------|------------|----------------|------------------|
| 2 | Unknown Eituminous Concrete Surface Treated                                       | 1 - Interstate 3 - Principal 5 - Major                                                                                                                                                                                                                                                                                                                                                                                                                                                                                                                                                                                                                                                                                                                                                                                                                                                                                                                                                                                                                                                                                                                                                                                                                                                                                                                                                                                                                                                                                                                                                                                                                                                                                                                                                                                                                                                                                                                                                                                                                                                                                        | (degrees) Left     | <b>←</b> (ft)    | (count)                       | 6400 4 - Minor Arterial              | 0.016        | MONTPELIER - V012-1211S  | 0.016 of 0.016             | DISTRICT | TOWN       | Date: 11/14/16 | ROUTE            |
|   | Retreatment Elituminous Macadam Gravel                                            | 2 - Other 4 - Minor 6 - Minor                                                                                                                                                                                                                                                                                                                                                                                                                                                                                                                                                                                                                                                                                                                                                                                                                                                                                                                                                                                                                                                                                                                                                                                                                                                                                                                                                                                                                                                                                                                                                                                                                                                                                                                                                                                                                                                                                                                                                                                                                                                                                                 | Right              |                  |                               |                                      |              |                          |                            | DISTRICT |            | Dutc. 11/14/10 | KOOIL            |
|   | Resurface Cold Plane and Plant Mix                                                | Freeways and Arterial Collector                                                                                                                                                                                                                                                                                                                                                                                                                                                                                                                                                                                                                                                                                                                                                                                                                                                                                                                                                                                                                                                                                                                                                                                                                                                                                                                                                                                                                                                                                                                                                                                                                                                                                                                                                                                                                                                                                                                                                                                                                                                                                               |                    |                  |                               |                                      |              |                          |                            |          |            |                | VT-12            |
|   | Bituminous Mix Bituminous Concrete Reclaimed Base and                             | Expressways                                                                                                                                                                                                                                                                                                                                                                                                                                                                                                                                                                                                                                                                                                                                                                                                                                                                                                                                                                                                                                                                                                                                                                                                                                                                                                                                                                                                                                                                                                                                                                                                                                                                                                                                                                                                                                                                                                                                                                                                                                                                                                                   | Grades             | Traffic Counters | Crash Locations               |                                      |              |                          |                            |          |            | 1 of 1         |                  |
|   | Skinny Mix — Bituminous Concrete                                                  | Speed Zones                                                                                                                                                                                                                                                                                                                                                                                                                                                                                                                                                                                                                                                                                                                                                                                                                                                                                                                                                                                                                                                                                                                                                                                                                                                                                                                                                                                                                                                                                                                                                                                                                                                                                                                                                                                                                                                                                                                                                                                                                                                                                                                   | (percent) grade up | Ŷ                | Fatal Property Damage Only    |                                      |              |                          |                            | <b>.</b> | MONTPELIER |                | ETE mileage:     |
| 🖸 | Bituminous Seal Gravel                                                            | SPEED | grade down         | (counter ID)     | ☐ Injury ☐ Unknown Crash Type |                                      |              |                          |                            | 3        | MONTPLLIER | TWN mileage:   | 59.632 to 59.648 |
|   | Indicated plans available - http://vtransmap01.aot.state.vt.us/rp/dpr/Dlwebstore/ | 25 30 35 40 45 50 55 60 65                                                                                                                                                                                                                                                                                                                                                                                                                                                                                                                                                                                                                                                                                                                                                                                                                                                                                                                                                                                                                                                                                                                                                                                                                                                                                                                                                                                                                                                                                                                                                                                                                                                                                                                                                                                                                                                                                                                                                                                                                                                                                                    |                    |                  |                               | Page Total Milea                     | ge: 0.016 mi | Pa                       | ge Total Mileage: 0.016 mi |          |            | 1.233 to 1.249 |                  |