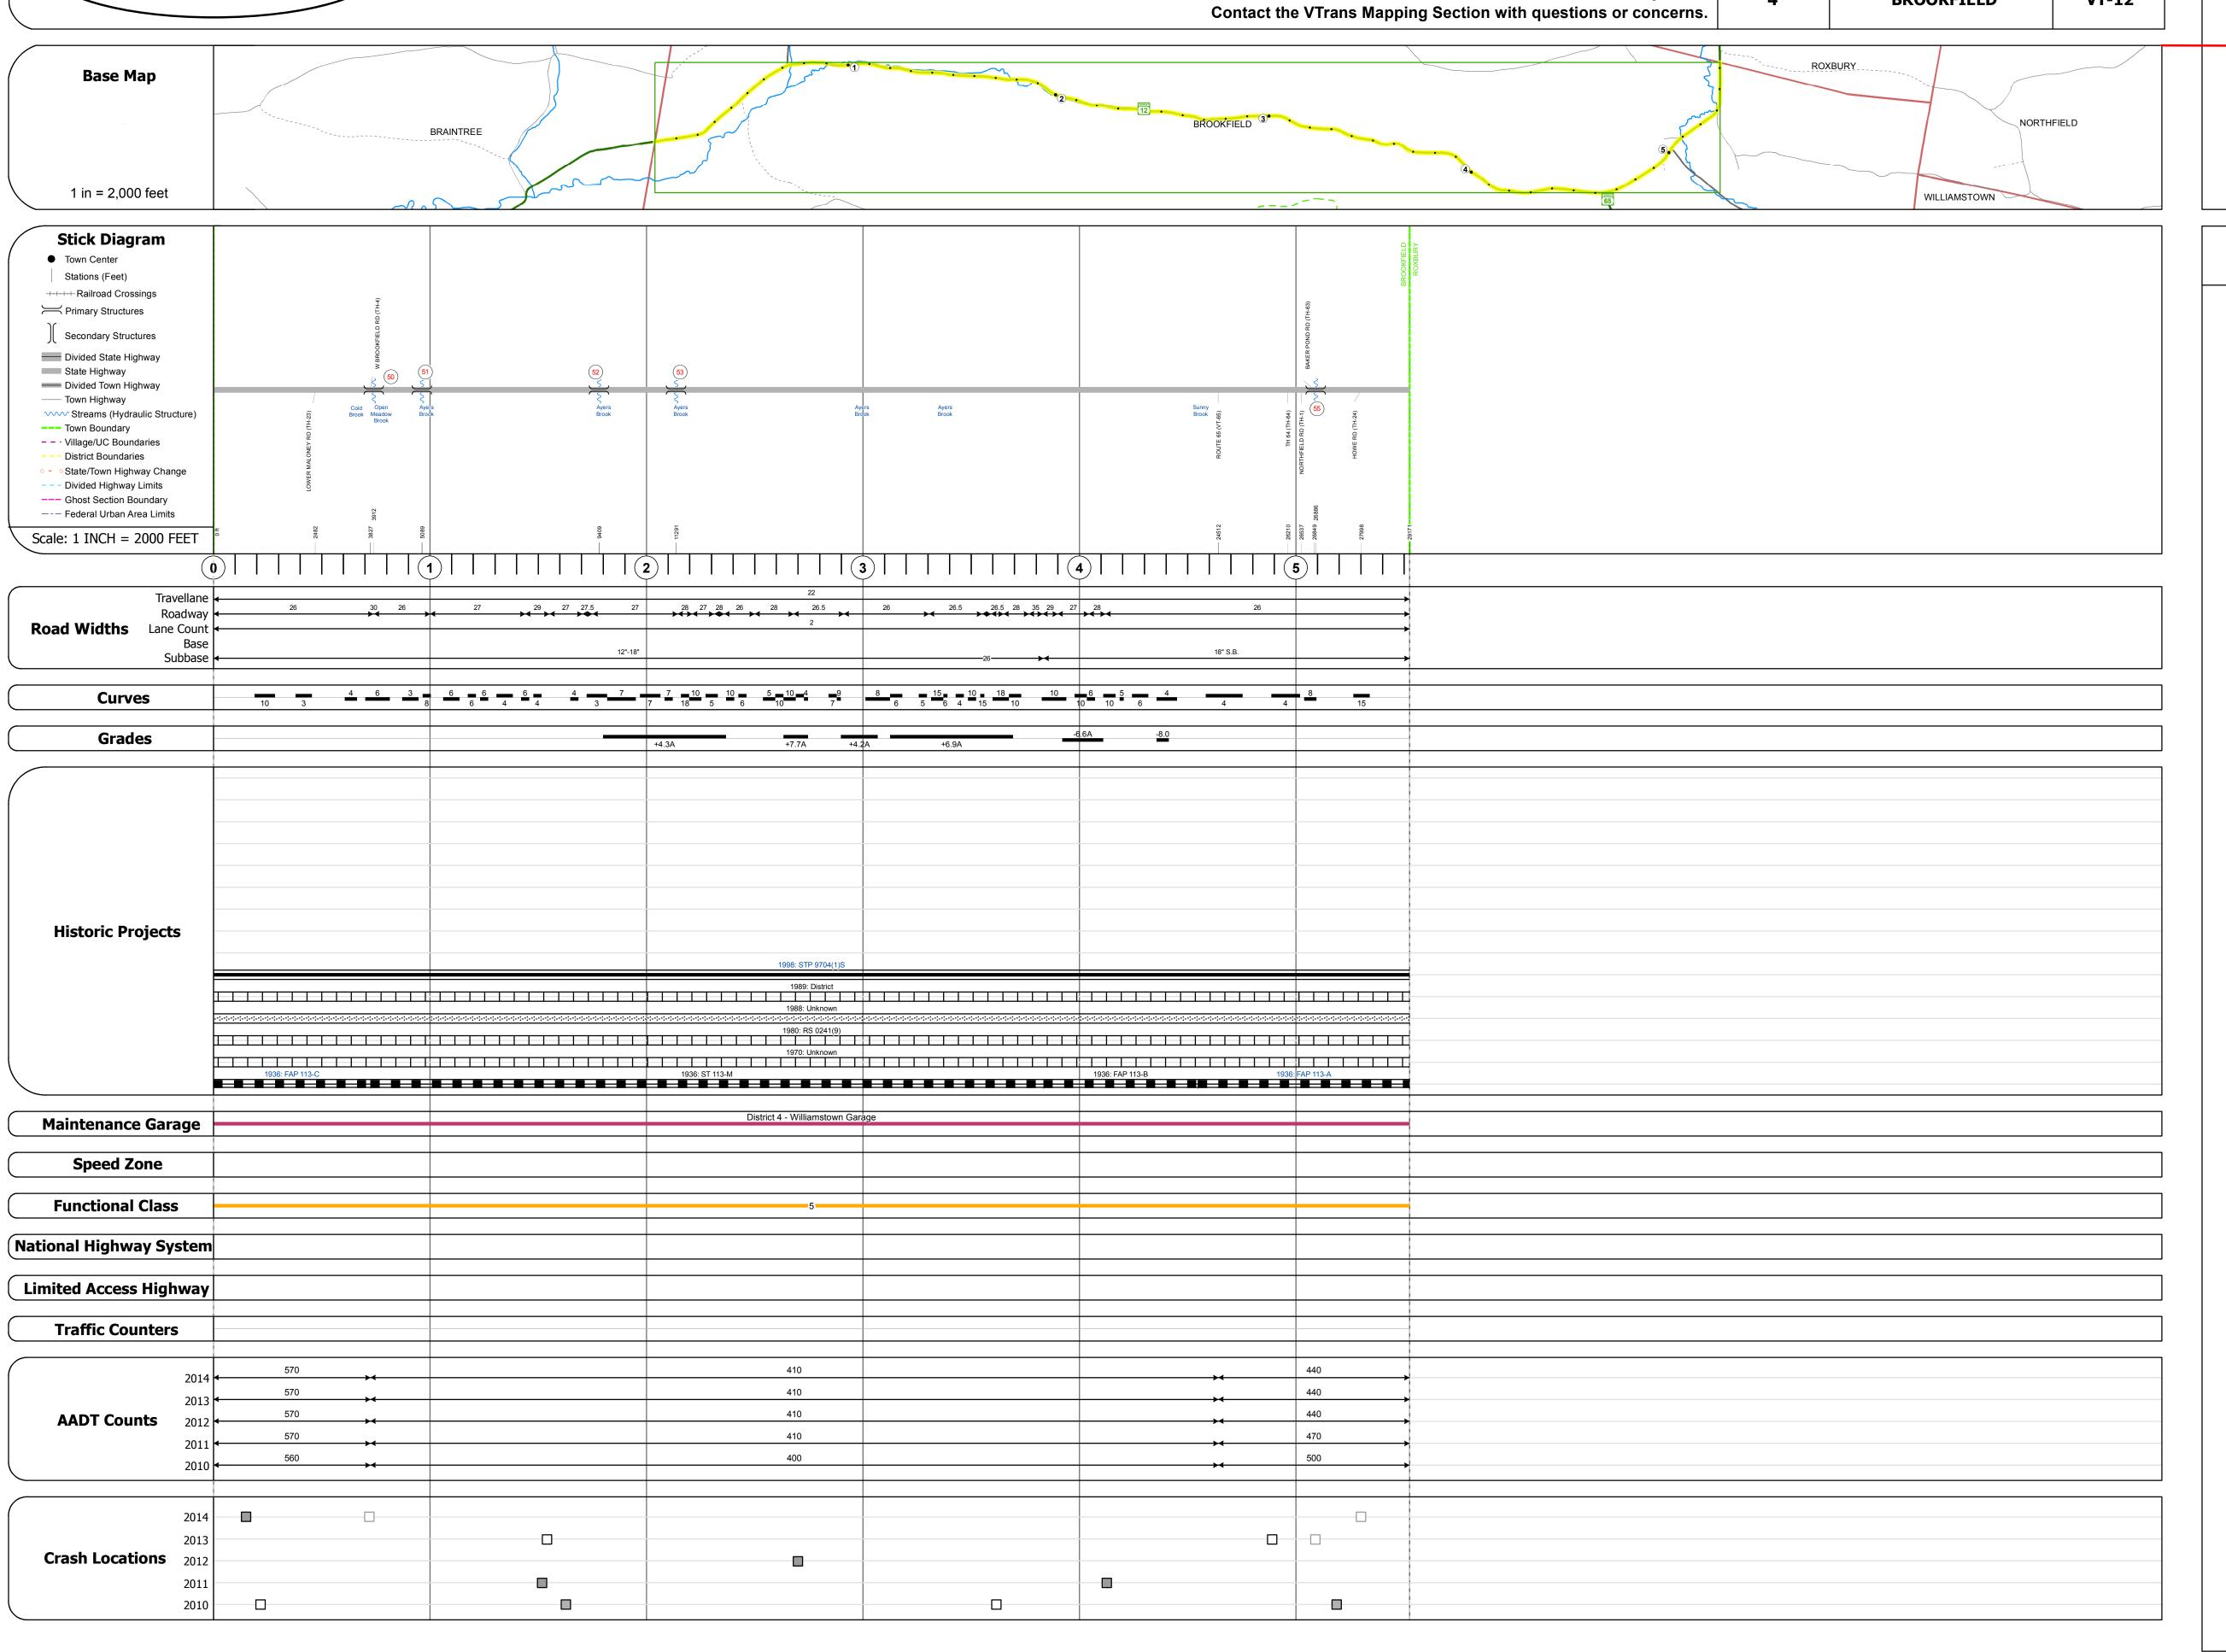

## **Route Log and Progress Chart**

Please Note: Errors and Omissions May Exist.

4

DISTRICT TOWN ROUTE

4 BROOKFIELD VT-12

| STRUCTURE DESCRIPTIO                                                                                                                                                                                                       |
|----------------------------------------------------------------------------------------------------------------------------------------------------------------------------------------------------------------------------|
| Bridge 50:                                                                                                                                                                                                                 |
| Tee Beam - 1928 Structure No. 200241005009032 Length: 25' Width: 32.5' Facility Carried: VT 00012 ML Bridge Type: CONCRETE T-BEAM Features Intersected: OPEN MEADOW BROOK Surface: Bituminous Maintenance/Ownership: State |
| Culvert 51: Culvert - 1933 Structure No. 300241005109031 Length: 12' Under Clearance: 3.5' Facility Carried: VT12 Bridge Type: R.C. BOX Features Intersected: AYERS BROOK Maintenance: State                               |
| Culvert 52: Culvert - 1935 Structure No. 300241005209031 Length: 8' Under Clearance: 5.0' Facility Carried: VT12 Bridge Type: R.C. BOX Features Intersected: BROOK Maintenance: State                                      |
| Culvert 53: Culvert - 1935 Structure No. 300241005309031 Length: 8' Under Clearance: 4.0' Facility Carried: VT12 Bridge Type: R.C. BOX                                                                                     |

| Cı | ulvert 55:                  |
|----|-----------------------------|
| Cı | ulvert - 1969               |
| St | ructure No. 300241005509031 |
| Le | ngth: 18'                   |
| Fa | cility Carried: VT12        |
| Br | idge Type: 3 CGMPP          |
| Fe | atures Intersected: BROOK   |
| Ma | aintenance: State           |
|    |                             |

Bridge Type: R.C. BOX Features Intersected: BROOK

Maintenance: State