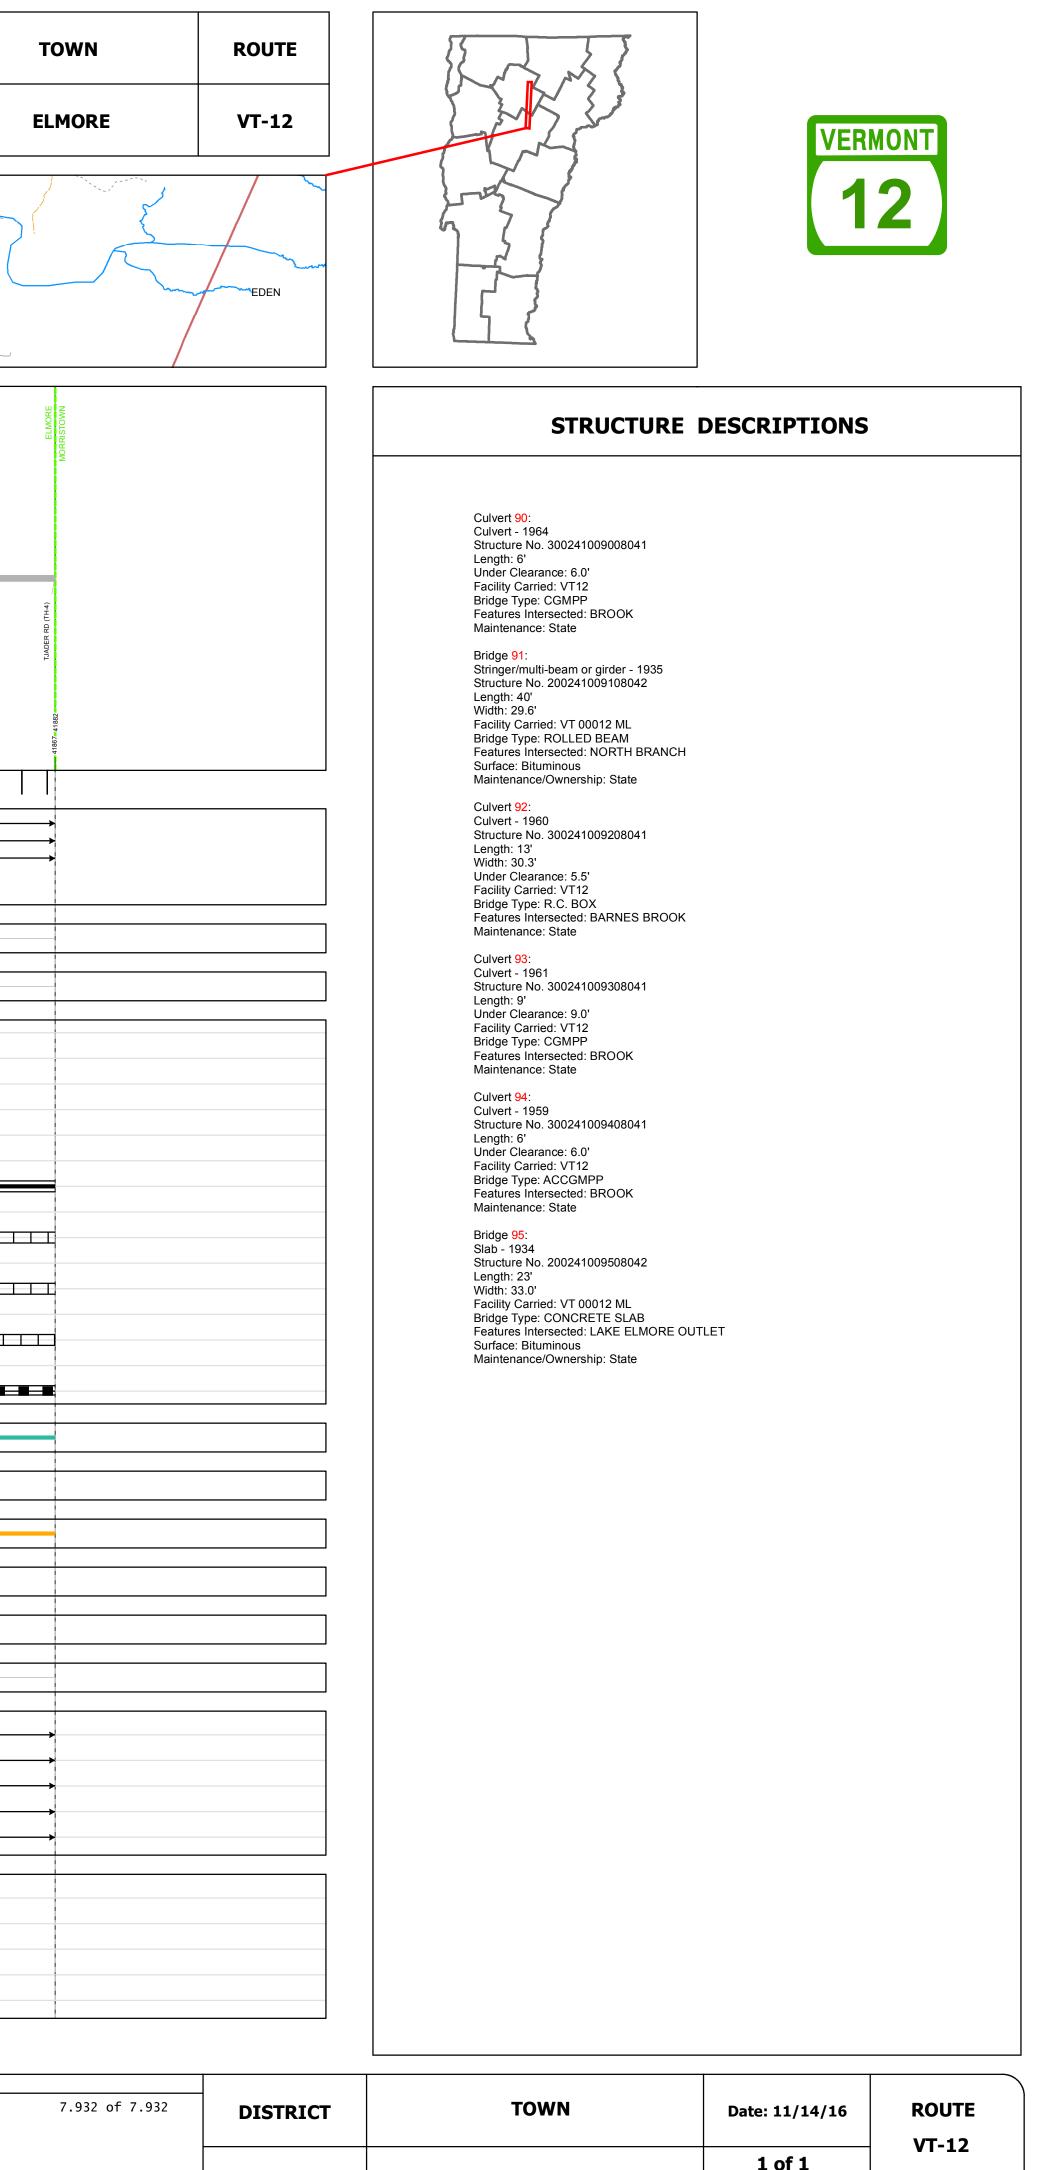

## **Route Log and Progress Chart**

|                                                                                    | MIDDLESEX                             |                                         |                            |    |
|------------------------------------------------------------------------------------|---------------------------------------|-----------------------------------------|----------------------------|----|
| Base Map                                                                           |                                       |                                         |                            | 2  |
|                                                                                    | EAST<br>MONTPELIER                    | - All                                   |                            |    |
|                                                                                    |                                       | WORCESTER                               |                            | /  |
|                                                                                    |                                       |                                         | $\leq$                     | 1  |
|                                                                                    | CALAIS                                |                                         |                            | `  |
| 1 in = 1 miles                                                                     |                                       | for a                                   | S S                        | ;! |
|                                                                                    |                                       |                                         |                            | -  |
| Stick Diagram                                                                      |                                       |                                         |                            | -  |
| Town Center                                                                        |                                       |                                         |                            |    |
| Stations (Feet)                                                                    |                                       |                                         |                            |    |
|                                                                                    |                                       |                                         |                            |    |
| C Primary Structures                                                               |                                       |                                         |                            |    |
| ) Secondary Structures                                                             |                                       |                                         |                            |    |
| Divided State Highway<br>State Highway                                             | (90) (91)                             | (92)                                    |                            |    |
| Divided Town Highway                                                               |                                       |                                         |                            |    |
| — Town Highway<br>Streams (Hydraulic Structure)                                    | \$ \$                                 | S<br>Barnes<br>Brook                    |                            |    |
| Town Boundary                                                                      |                                       |                                         |                            |    |
| <ul> <li> · Village/UC Boundaries</li> <li> District Boundaries</li> </ul>         |                                       |                                         |                            |    |
| <ul> <li>- ○ State/Town Highway Change</li> </ul>                                  |                                       |                                         |                            |    |
| <ul> <li>– – Divided Highway Limits</li> <li>– – Ghost Section Boundary</li> </ul> |                                       |                                         |                            |    |
| ——————————————————————————————————————                                             |                                       |                                         |                            |    |
| Scale: 1 INCH = 2000 FEET                                                          | - 815 0 <b>1</b><br>2682              | 94.48                                   |                            |    |
|                                                                                    |                                       |                                         |                            | 1  |
| (                                                                                  | •                                     |                                         | 2)                 3       | )  |
| Travellane                                                                         |                                       | 29 30                                   | 31 30                      | -  |
| Road Widths Lane Count                                                             |                                       | × · · · · · · · · · · · · · · · · · · · |                            | -  |
| Base                                                                               | •                                     |                                         |                            | _  |
| Subbase                                                                            | 2                                     |                                         |                            | _  |
|                                                                                    | 3                                     | 3.5                                     |                            | _  |
| Curves                                                                             | 4                                     | 5 4                                     |                            | _  |
| Grades                                                                             |                                       |                                         |                            |    |
| Grades                                                                             |                                       |                                         |                            | -  |
|                                                                                    |                                       |                                         |                            |    |
|                                                                                    |                                       | 2010: STP 2209(1)S                      |                            |    |
| Historic Projects                                                                  |                                       | 1988: Unknown                           |                            | E  |
|                                                                                    | 1984: Unknown                         | 1984: Unknown                           | 1986: Unknown              |    |
|                                                                                    | ?????????                             | ? ? ? ? ? ? ? ?                         | 1982: I<br>? ? ? ? ? ? ? ? |    |
|                                                                                    |                                       |                                         |                            |    |
|                                                                                    | · · · · · · · · · · · · · · · · · · · | ? ? ? ? ? ? ? ? ? ?                     | ; ; ; ; ; ; ; ;            | ?  |
|                                                                                    |                                       |                                         |                            |    |
|                                                                                    | 1964: S 0241(2)                       | 1966: S 0241( <u>3)</u>                 |                            | Ē  |
|                                                                                    |                                       | 1959: APP 8/59                          |                            |    |
|                                                                                    |                                       |                                         |                            | _  |
| Maintenance Garage                                                                 |                                       |                                         |                            |    |
|                                                                                    |                                       |                                         |                            | _  |
| Speed Zone                                                                         |                                       |                                         |                            |    |
| <b>Functional Class</b>                                                            |                                       |                                         |                            | -  |
|                                                                                    |                                       |                                         |                            | _  |
| National Highway System                                                            | n                                     |                                         |                            | -  |
|                                                                                    |                                       |                                         |                            | -  |
| Limited Access Highway                                                             | /                                     |                                         |                            |    |
|                                                                                    |                                       |                                         |                            | -  |
| Traffic Counters                                                                   |                                       |                                         |                            | _  |
|                                                                                    |                                       |                                         |                            | _  |
| 2014                                                                               | ↓ 🖛 🔤                                 |                                         | 1000                       |    |
| 2013                                                                               |                                       |                                         | 1000                       |    |
| AADT Counts 2012                                                                   |                                       |                                         | 1000                       |    |
|                                                                                    | <u>&lt; [</u> ]                       |                                         | 970                        | -  |
| 201:                                                                               |                                       |                                         |                            | _  |
|                                                                                    |                                       |                                         | 940                        | -  |
| 201:                                                                               |                                       |                                         |                            | -  |
| 201:                                                                               | L <                                   |                                         |                            | -  |
| 201:<br>2010<br>2014                                                               | L <                                   |                                         |                            |    |
| 2013<br>2010<br>2014<br>2014<br>2013                                               | L                                     |                                         |                            |    |
| 2013<br>2010<br>2014<br>2014<br>2013<br>2013<br>2013                               | L                                     |                                         |                            |    |
| 2013<br>2010<br>2014<br>2014<br>2013                                               |                                       |                                         |                            |    |