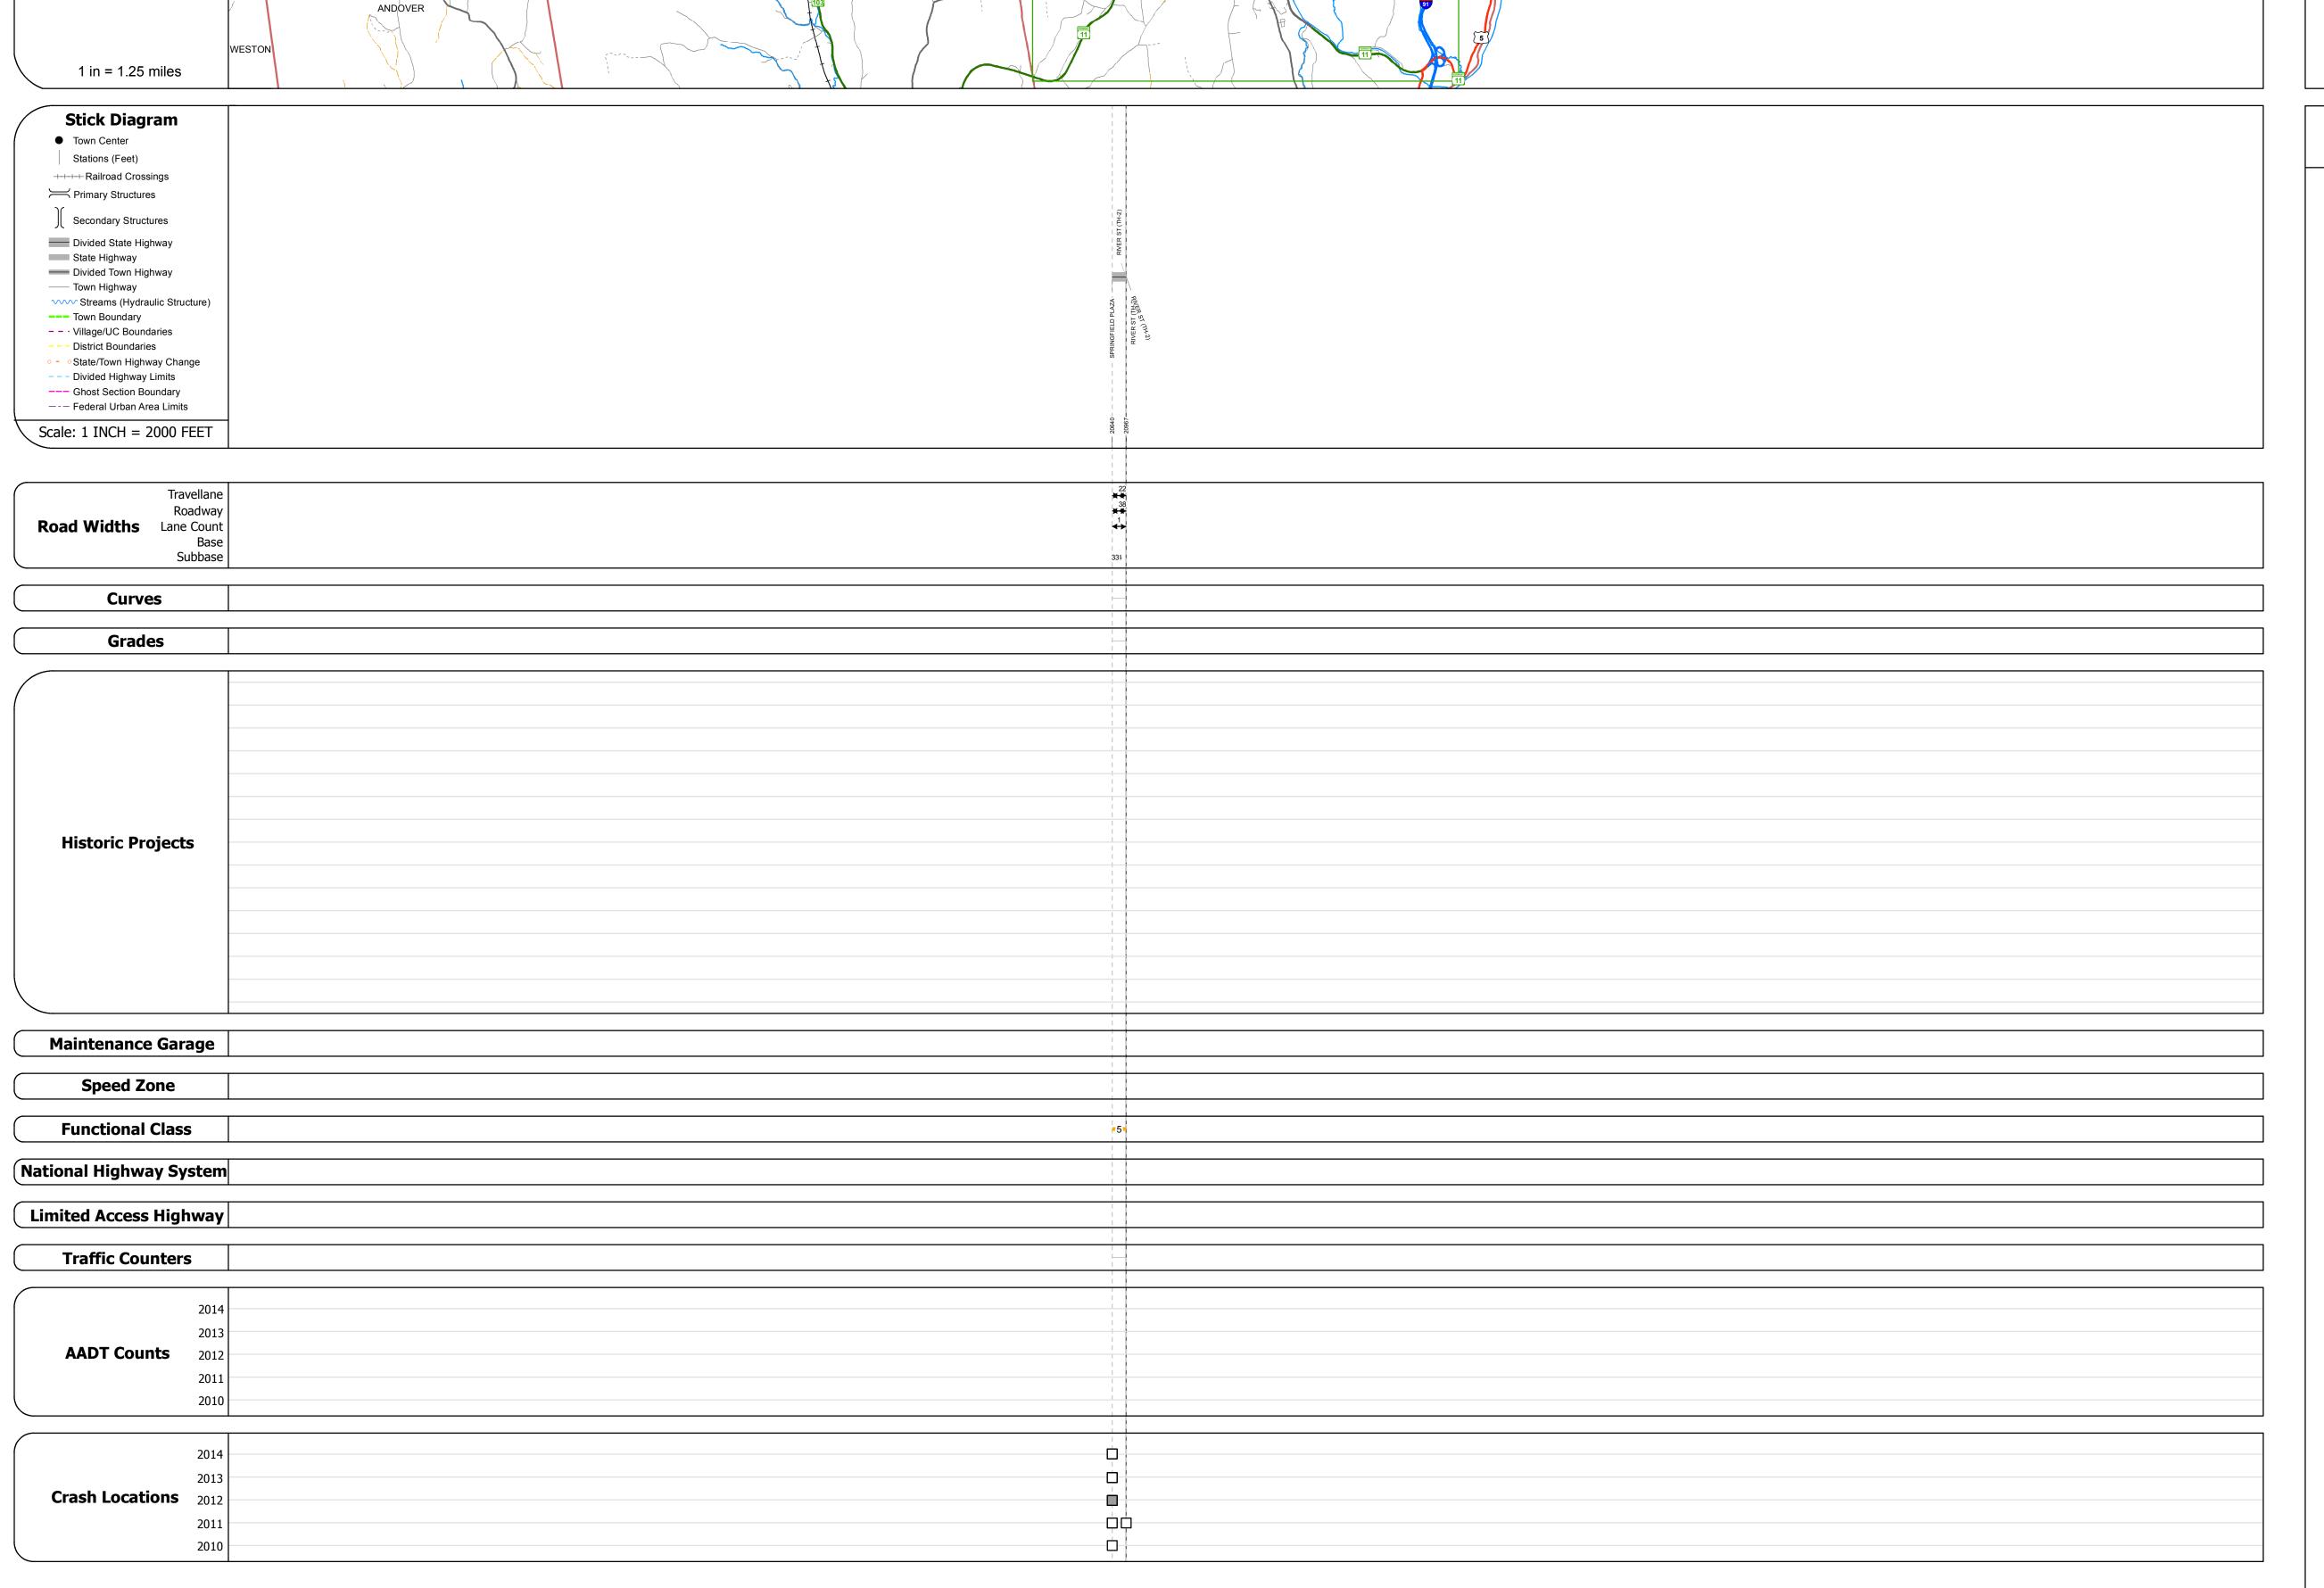

| Historic Projects                                                                      | Functional Class                                                 | Curves               | Road Widths      | AADT                       | Mileage by Functional Class By Sheet | ,               | Mileage by Town By Sheet |                              |          |             |                |                                  |
|----------------------------------------------------------------------------------------|------------------------------------------------------------------|----------------------|------------------|----------------------------|--------------------------------------|-----------------|--------------------------|------------------------------|----------|-------------|----------------|----------------------------------|
| Unknown Bituminous Concrete Surface Treated                                            | 1 - Interstate 3 - Principal 5 - Major System Arterial Collector | (degrees)            | <b>←</b> (ft)    | <b>←</b> (count)           | 0134 5 - Major Collector             | 0.062           | SPRINGFIELD - V011-1418W | 0.062 of 0.062               | DISTRICT | TOWN        | Date: 11/14/16 | ROUTE                            |
| Retreatment Bituminous Macadam Gravel                                                  | 2 - Other 4 - Minor 6 - Minor                                    | ─ <b>───</b> Right   |                  |                            |                                      | ,               |                          |                              |          |             |                |                                  |
| Cold Flatte and                                                                        | Freeways and Arterial Collector Expressways                      | Grados               | Traffic Counters | Crash Locations            |                                      | ,               |                          |                              |          |             |                | VT-11                            |
| Bituminous Mix Skinny Mix  Bituminous Concrete Bituminous Concrete Bituminous Concrete | Speed Zones                                                      | Grades               | o o              | Fatal Property Damage Only |                                      | ,               |                          |                              |          |             | 1 of 1         |                                  |
| Rituminous Seal Gravel                                                                 | SPEED SPEED SPEED SPEED SPEED SPEED SPEED SPEED SPEED            | (percent) grade down | (counter ID)     | Injury Unknown Crash Type  |                                      | ,               |                          |                              | 2        | SPRINGFIELD | TWN mileage:   | ETE mileage:<br>36.669 to 36.731 |
| Indicated plans available - http://vtransmap01.aot.state.vt.us/rp/dpr/Dlwebstore/      | 25 30 35 40 45 50 55 60 65                                       | -                    |                  |                            | Page Total Mil                       | leage: 0.062 mi |                          | Page Total Mileage: 0.062 mi |          |             | 3.909 to 3.971 | 30.005 to 30.731                 |