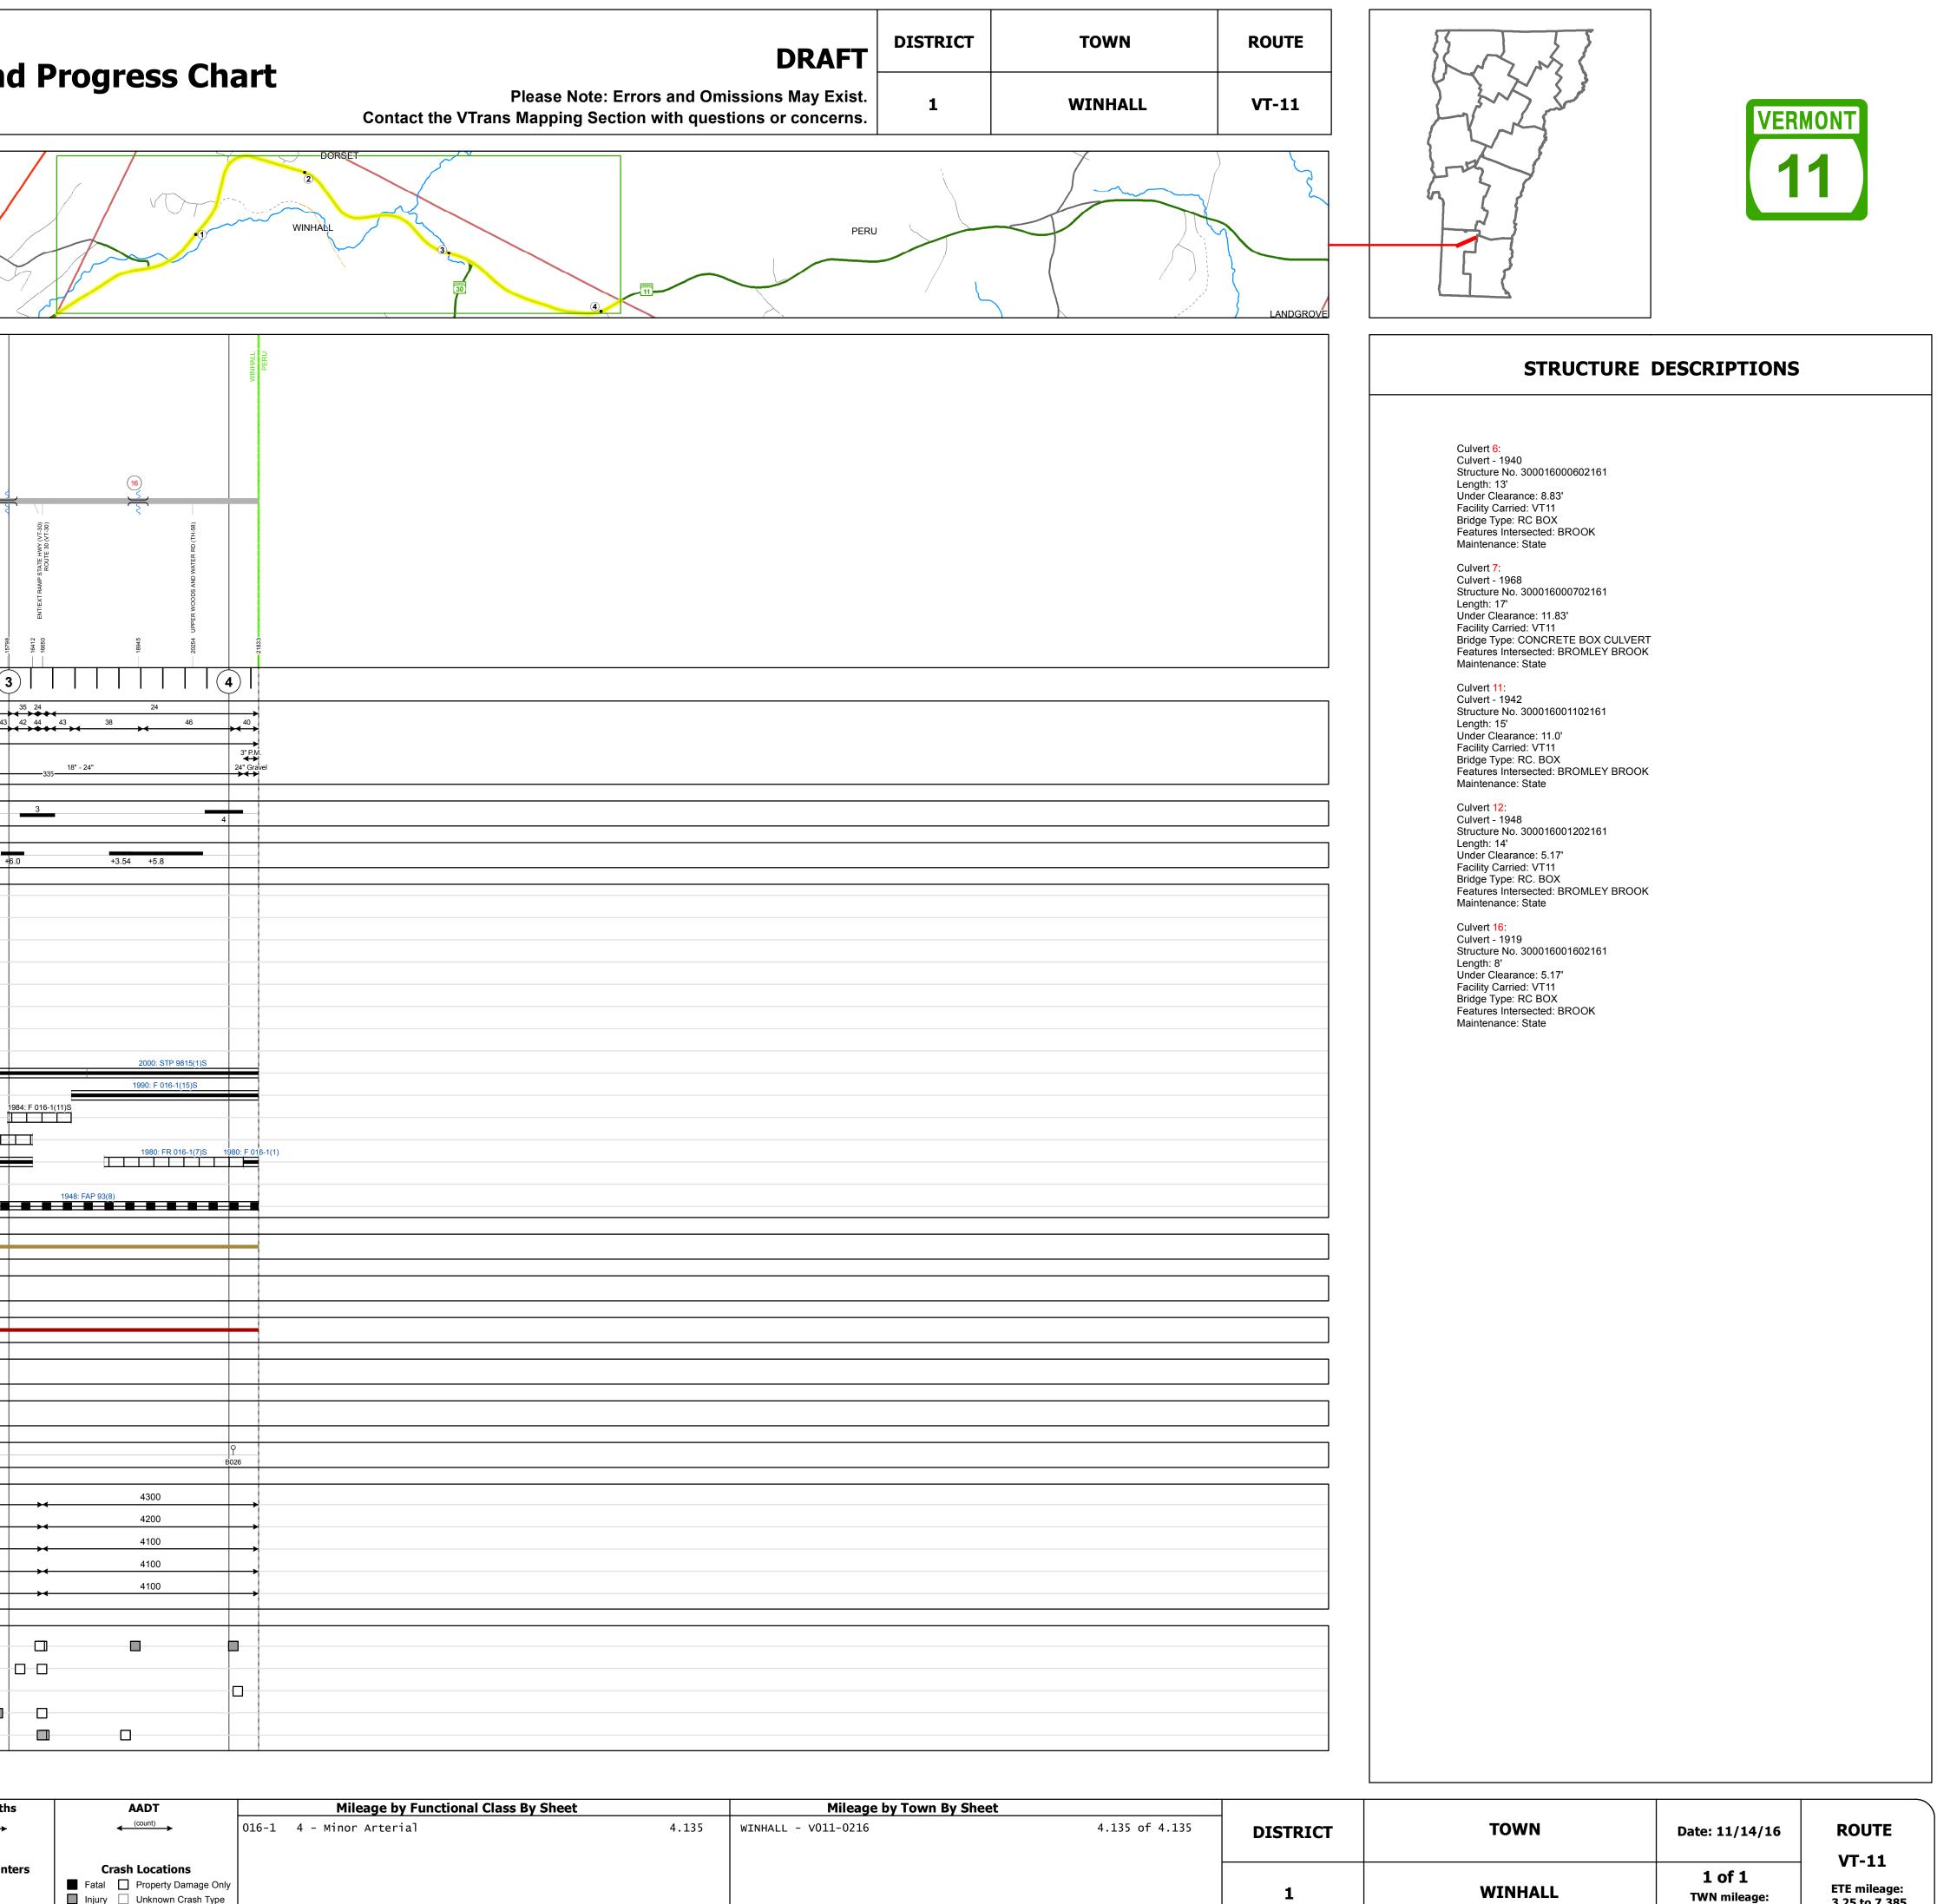

## **Route Log and Progress Chart**

| Base Map                                                                                                                                                                                                                                                                                                                                                                                                           | 2 6                                             | MANCHESTER                                                                                             |                                                       |
|--------------------------------------------------------------------------------------------------------------------------------------------------------------------------------------------------------------------------------------------------------------------------------------------------------------------------------------------------------------------------------------------------------------------|-------------------------------------------------|--------------------------------------------------------------------------------------------------------|-------------------------------------------------------|
|                                                                                                                                                                                                                                                                                                                                                                                                                    |                                                 |                                                                                                        | E                                                     |
| 1 in = 0.5 miles                                                                                                                                                                                                                                                                                                                                                                                                   | my h                                            |                                                                                                        |                                                       |
| <ul> <li>Stick Diagram</li> <li>Town Center</li> <li>Stations (Feet)</li> <li>Herrier Railroad Crossings</li> <li>Primary Structures</li> <li>Secondary Structures</li> <li>Secondary Structures</li> <li>Divided State Highway</li> <li>State Highway</li> <li>Divided Town Highway</li> <li>Town Highway</li> <li>Streams (Hydraulic Structure)</li> <li>Town Boundary</li> <li>Village/UC Boundaries</li> </ul> | (HSW-HSN) 02 Evonley<br>Brook                   | EY RD (TH-16) DEEPWOODS RD (TH-42) SNOWFLAKE RD (TH-33) SNOWFLAKE RD (TH-33) BROMLEY FOREST RD (TH-57) | 11<br>Bromley<br>Brook                                |
| <ul> <li> District Boundaries</li> <li>- State/Town Highway Change</li> <li> Divided Highway Limits</li> <li> Ghost Section Boundary</li> </ul>                                                                                                                                                                                                                                                                    |                                                 | OLD SNOW VALLEY RD (TH-16)                                                                             |                                                       |
| Federal Urban Area Limits                                                                                                                                                                                                                                                                                                                                                                                          | <b>α</b> 82 Ε Ε                                 | 63 45 45 10<br>63                                                                                      | 13226                                                 |
| Scale: 1 INCH = 2000 FEET                                                                                                                                                                                                                                                                                                                                                                                          | 0 H<br>                                         | 7645<br>7645<br>7645<br>7645                                                                           |                                                       |
|                                                                                                                                                                                                                                                                                                                                                                                                                    |                                                 |                                                                                                        | 2)                 3                                  |
| Travellane<br>Roadway<br>Road Widths Lane Count<br>Base<br>Subbase                                                                                                                                                                                                                                                                                                                                                 | 24<br>29<br>29.5<br>35<br>43<br>42<br>42<br>18" | 36<br>2 41 41.5 46 44 43 41.5<br>2 15" - 24"                                                           | $\begin{array}{c ccccccccccccccccccccccccccccccccccc$ |
| Curves                                                                                                                                                                                                                                                                                                                                                                                                             | 3 3                                             | 3                                                                                                      | 5 <u>5</u><br>8 4                                     |
| Grades                                                                                                                                                                                                                                                                                                                                                                                                             |                                                 |                                                                                                        |                                                       |
| Citates                                                                                                                                                                                                                                                                                                                                                                                                            | +6.1 +6.7A +6.2 +5.2A +8.0                      | +7.6 +8.0                                                                                              | +5.8 +6.0                                             |
| Historic Projects                                                                                                                                                                                                                                                                                                                                                                                                  | 1940: FAP 93-D(1)<br>1940: FH 2A                | 1998: STP F-016-1(16)  1980: FR 016-1(7)S  1967: BP 01  A 507/63  1942: FAP 93-G(1)                    |                                                       |
|                                                                                                                                                                                                                                                                                                                                                                                                                    |                                                 | District 1 -                                                                                           | East Dorset Garage                                    |
| Maintenance Garage                                                                                                                                                                                                                                                                                                                                                                                                 |                                                 |                                                                                                        |                                                       |
| Speed Zone                                                                                                                                                                                                                                                                                                                                                                                                         |                                                 |                                                                                                        |                                                       |
| Functional Class                                                                                                                                                                                                                                                                                                                                                                                                   |                                                 |                                                                                                        | 4                                                     |
| National Highway System                                                                                                                                                                                                                                                                                                                                                                                            |                                                 |                                                                                                        |                                                       |
| Limited Access Highway                                                                                                                                                                                                                                                                                                                                                                                             |                                                 |                                                                                                        |                                                       |
| Traffic Counters                                                                                                                                                                                                                                                                                                                                                                                                   |                                                 |                                                                                                        | <u>Р</u><br>В114                                      |
|                                                                                                                                                                                                                                                                                                                                                                                                                    |                                                 |                                                                                                        | D114                                                  |
| 2014<br>2013<br>AADT Counts 2012<br>2011<br>2010                                                                                                                                                                                                                                                                                                                                                                   | 6900<br>6300<br>6300<br>6300<br>6300<br>6200    | 6800<br>6700<br>6600<br>6600<br>6500                                                                   |                                                       |
| 2014<br>2013<br><b>Crash Locations</b> 2012<br>2011<br>2010                                                                                                                                                                                                                                                                                                                                                        |                                                 |                                                                                                        |                                                       |

| Historic Projects                                                                                                                                                                                                                          | Functional Class                                                                                                                                                                                                                                                                                                                                      | Curves                                                                | Curves Road Widths                              | AADT | Mileage by Functional Class By Sheet |                             | Mileage by Town By Sheet |                              |
|--------------------------------------------------------------------------------------------------------------------------------------------------------------------------------------------------------------------------------------------|-------------------------------------------------------------------------------------------------------------------------------------------------------------------------------------------------------------------------------------------------------------------------------------------------------------------------------------------------------|-----------------------------------------------------------------------|-------------------------------------------------|------|--------------------------------------|-----------------------------|--------------------------|------------------------------|
| <ul> <li>Unknown</li> <li>Bituminous Concrete</li> <li>Retreatment</li> <li>Bituminous Macadam</li> <li>Cold Plane and</li> <li>Bituminous Concrete</li> <li>Bituminous Mix</li> <li>Skinny Mix</li> <li>Gravel</li> <li>Gravel</li> </ul> | 1 - Interstate       3 - Principal       5 - Major         System       Arterial       Collector         2 - Other       4 - Minor       6 - Minor         Freeways and       Arterial       Collector         Expressways       Speed Zones         SPEED       SPEED       SPEED         LIMIT       LIMIT       SPEED         25       30       35 | (degrees) Left<br>Right<br>Grades<br>(percent) grade up<br>grade down | ← (ft)<br>Traffic Counters<br>♀<br>(counter ID) |      | 016-1 4 - Minor Arterial             | 4.135                       | WINHALL - V011-0216      | 4.135 of 4.135               |
| Indicated plans available - http://vtransmap01.aot.state.vt.us/rp/dpr/DIwebstore/                                                                                                                                                          | 25 30 35 40 45 50 55 60 65                                                                                                                                                                                                                                                                                                                            |                                                                       |                                                 |      | Pa                                   | age Total Mileage: 4.135 mi |                          | Page Total Mileage: 4.135 mi |