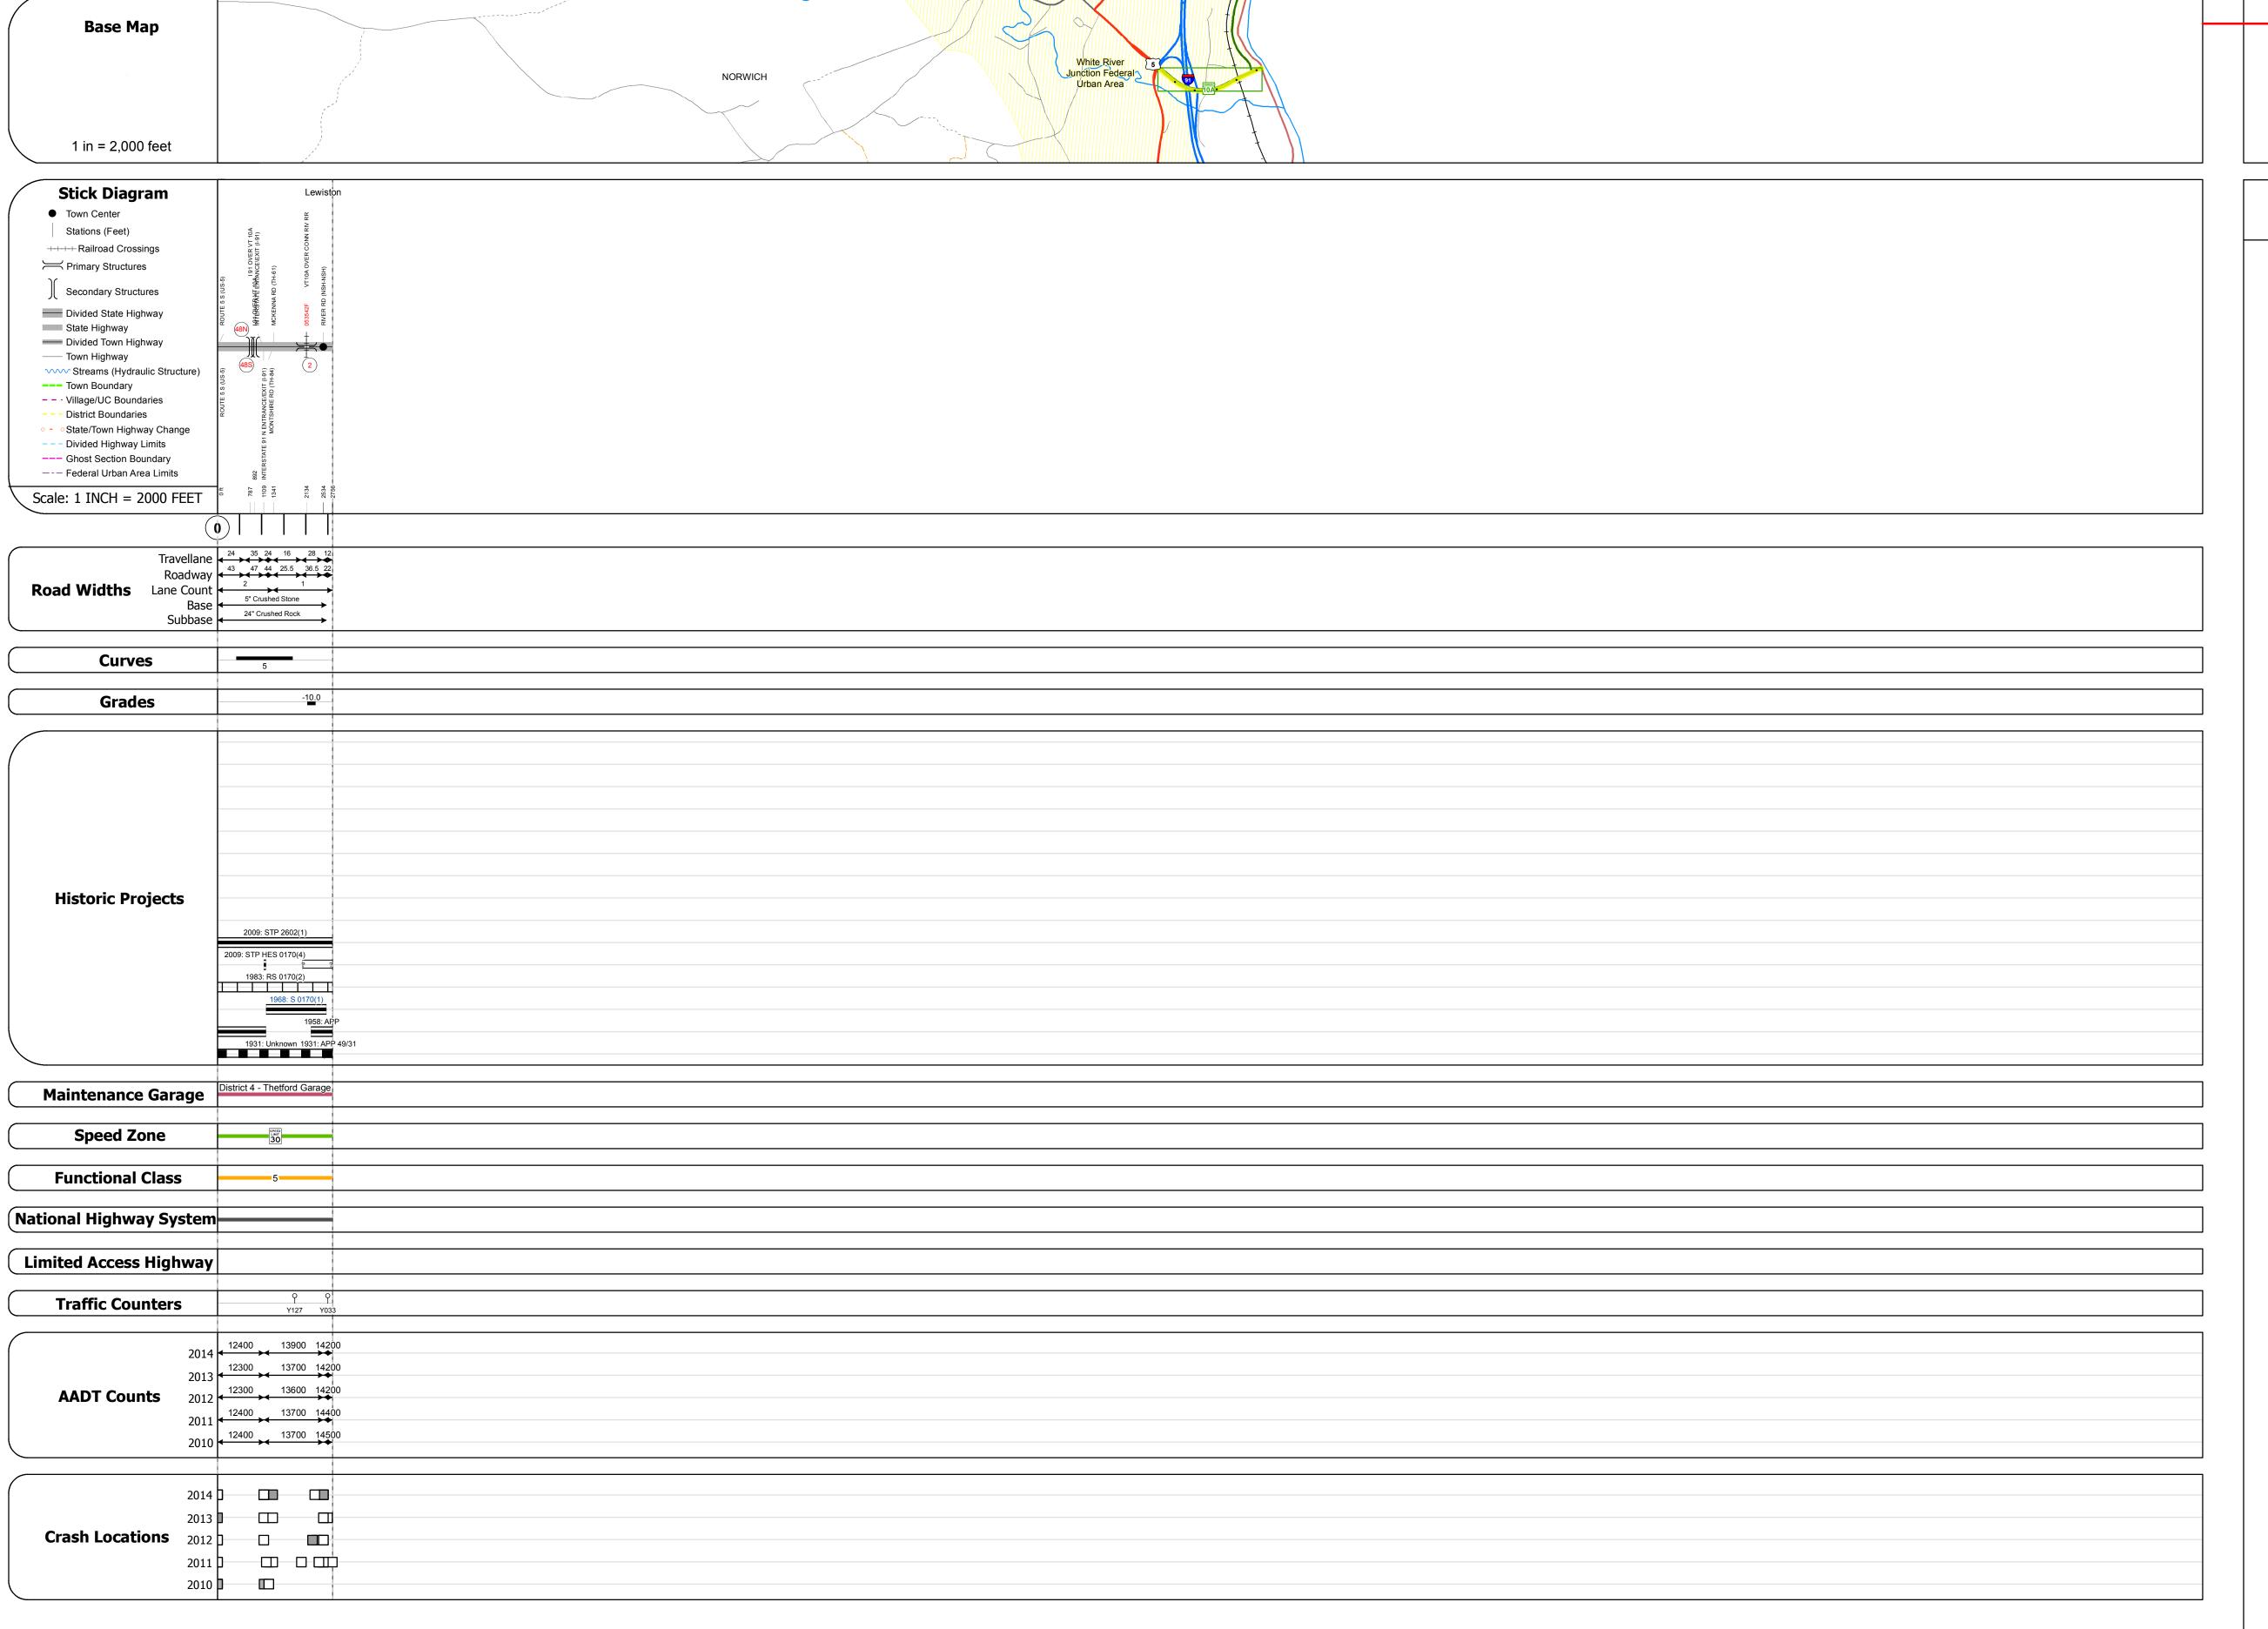

## **Route Log and Progress Chart**

**DRAFT** Please Note: Errors and Omissions May Exist. Contact the VTrans Mapping Section with questions or concerns.

**DISTRICT TOWN ROUTE NORWICH VT-10A** 

| Bridge 48S: Stringer/multi-beam or girder - 1968 Structure No. 200091048S14112 Length: 225' Width: 42.0' Under Clearance: 14.5' Facility Carried: I 00091 ML Bridge Type: 3 SP CONT PLATE GIR Features Intersected: I 91 OVER VT 10A Surface: Bituminous Maintenance/Ownership: State |
|---------------------------------------------------------------------------------------------------------------------------------------------------------------------------------------------------------------------------------------------------------------------------------------|
| Bridge 48N: Stringer/multi-beam or girder - 1968 Structure No. 200091048N14112 Length: 225' Width: 37.3' Under Clearance: 15.5' Facility Carried: I 00091 ML Bridge Type: 3 SP CONT PLATE GIR Features Intersected: I 91 OVER VT 10A Surface: Bituminous Maintenance/Ownership: State |
| Bridge 2: Slab - 1968 Structure No. 200170000214112 Length: 97' Width: 64.5' Under Clearance: 22.17' Facility Carried: VT 0010A ALT Bridge Type: 3SP CONT. CONC. SLAB Features Intersected: VT10A OVER CONN RIV RR Surface: Bituminous Maintenance/Ownership: State                   |
|                                                                                                                                                                                                                                                                                       |
|                                                                                                                                                                                                                                                                                       |
|                                                                                                                                                                                                                                                                                       |
|                                                                                                                                                                                                                                                                                       |
|                                                                                                                                                                                                                                                                                       |
|                                                                                                                                                                                                                                                                                       |
|                                                                                                                                                                                                                                                                                       |

STRUCTURE DESCRIPTIONS

1 - Interstate
System
2 - Other
Freeways and
Fyrressways SPEED SPEED

**Road Widths** Traffic Counters

(count) → Crash Locations

Fatal Property Damage Only ■ Injury □ Unknown Crash Type

Mileage by Functional Class By Sheet 0170 5 - Major Collector

Page Total Mileage: 0.522 mi

Mileage by Town By Sheet NORWICH - V010A1411

0.522 of 0.522 **DISTRICT** Page Total Mileage: 0.522 mi

**TOWN NORWICH** 

**ROUTE** Date: 11/14/16 VT-10A 1 of 1 ETE mileage: TWN mileage: 0.0 to 0.522 0.0 to 0.522