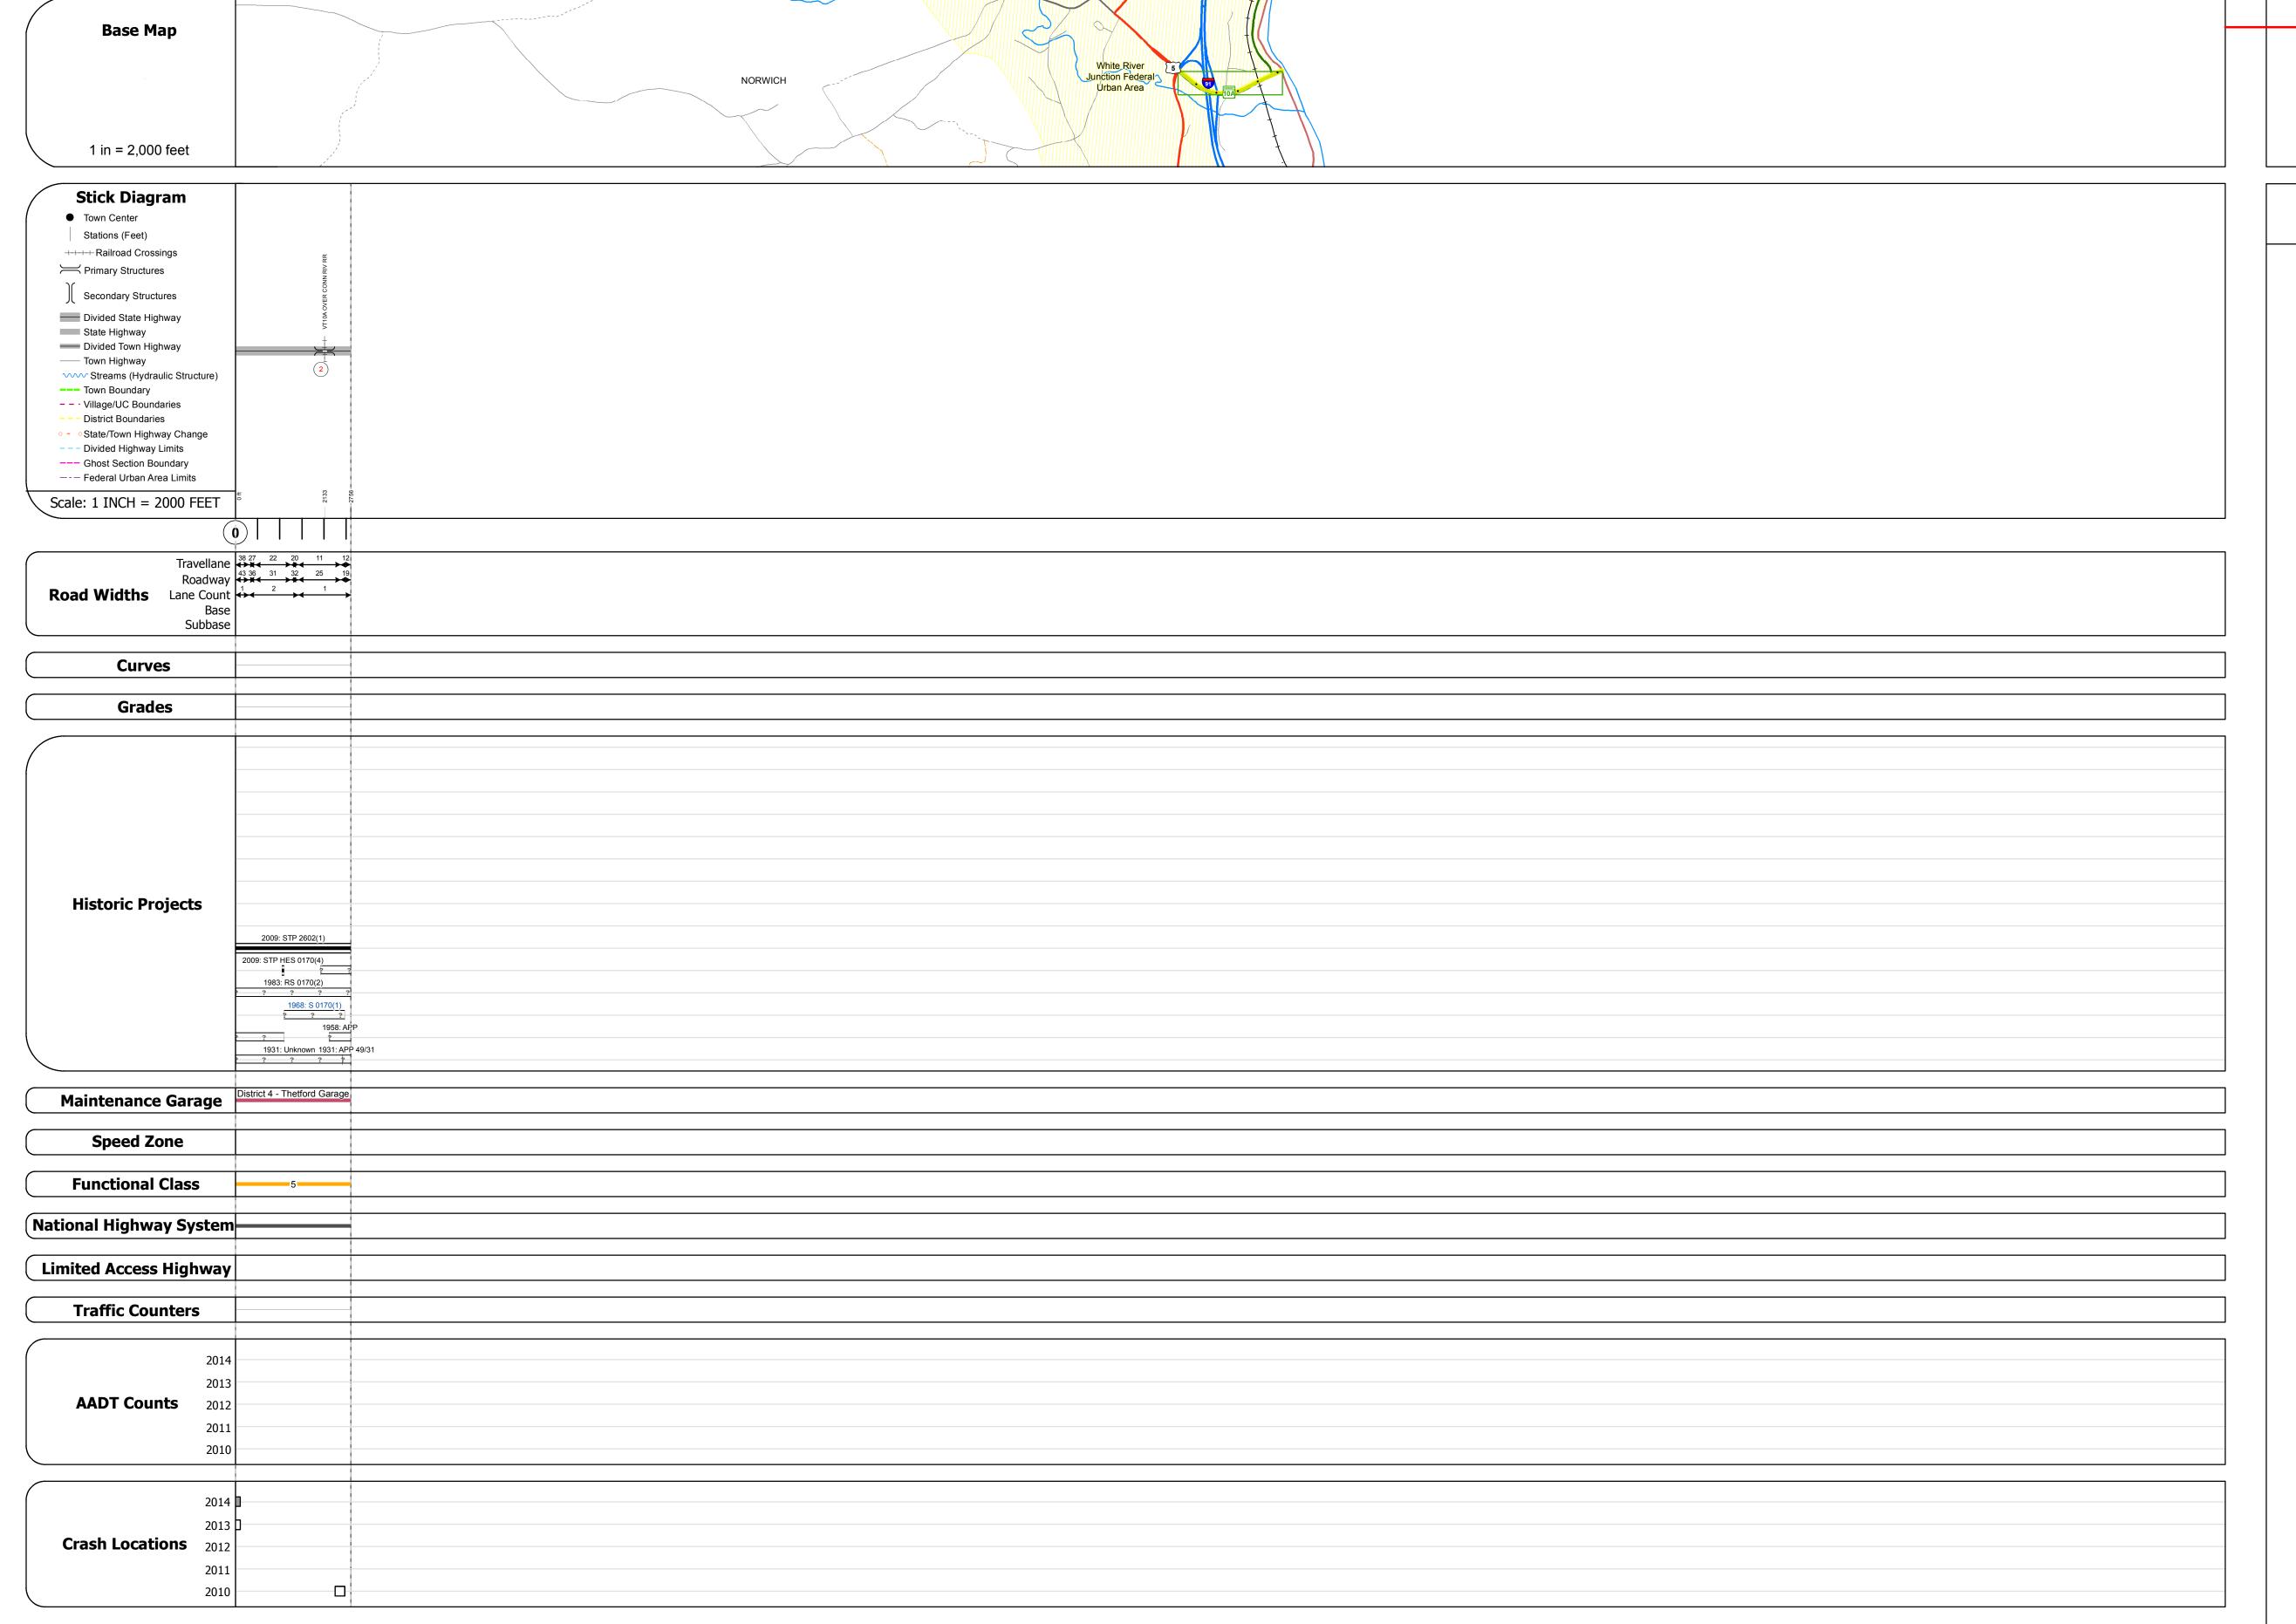

0.522 of 0.522

Page Total Mileage: 0.522 mi

**DISTRICT** 

NORWICH - V010A1411W

Page Total Mileage: 0.522 mi

Bridge 2: Slab - 1968 Structure No. 200170000214112

Facility Carried: VT 0010A ALT

Maintenance/Ownership: State

Bridge Type: 3SP CONT. CONC. SLAB

Features Intersected: VT10A OVER CONN RIV RR

Under Clearance: 22.17'

Surface: Bituminous

Length: 97' Width: 64.5'

STRUCTURE DESCRIPTIONS

| Historic Projects                                                                 | Functional Class                                                                                                                                                                                                                                                                                                                                                                                                                                                                                                                                                                                                                                                                                                                                                                                                                                                                                                                                                                                                                                                                                                                                                                                                                                                                                                                                                                                                                                                                                                                                                                                                                                                                                                                                                                                                                                                                                                                                                                                                                                                                                                              | Curves                     | Road Widths      | AADT                          | Mileage by Functional Class By Sheet |
|-----------------------------------------------------------------------------------|-------------------------------------------------------------------------------------------------------------------------------------------------------------------------------------------------------------------------------------------------------------------------------------------------------------------------------------------------------------------------------------------------------------------------------------------------------------------------------------------------------------------------------------------------------------------------------------------------------------------------------------------------------------------------------------------------------------------------------------------------------------------------------------------------------------------------------------------------------------------------------------------------------------------------------------------------------------------------------------------------------------------------------------------------------------------------------------------------------------------------------------------------------------------------------------------------------------------------------------------------------------------------------------------------------------------------------------------------------------------------------------------------------------------------------------------------------------------------------------------------------------------------------------------------------------------------------------------------------------------------------------------------------------------------------------------------------------------------------------------------------------------------------------------------------------------------------------------------------------------------------------------------------------------------------------------------------------------------------------------------------------------------------------------------------------------------------------------------------------------------------|----------------------------|------------------|-------------------------------|--------------------------------------|
| Unknown Elituminous Concrete Surface Treated                                      | 1 - Interstate 3 - Principal 5 - Major                                                                                                                                                                                                                                                                                                                                                                                                                                                                                                                                                                                                                                                                                                                                                                                                                                                                                                                                                                                                                                                                                                                                                                                                                                                                                                                                                                                                                                                                                                                                                                                                                                                                                                                                                                                                                                                                                                                                                                                                                                                                                        | Left<br>(degrees)<br>Right | <b>←</b> (ft)    | (count)                       | 0170 5 - Major Collector             |
| Retreatment Bituminous Macadam Gravel                                             | System                                                                                                                                                                                                                                                                                                                                                                                                                                                                                                                                                                                                                                                                                                                                                                                                                                                                                                                                                                                                                                                                                                                                                                                                                                                                                                                                                                                                                                                                                                                                                                                                                                                                                                                                                                                                                                                                                                                                                                                                                                                                                                                        | Right                      |                  |                               |                                      |
| Resurface Cold Plane and Plant Mix                                                | Freeways and Arterial Collector                                                                                                                                                                                                                                                                                                                                                                                                                                                                                                                                                                                                                                                                                                                                                                                                                                                                                                                                                                                                                                                                                                                                                                                                                                                                                                                                                                                                                                                                                                                                                                                                                                                                                                                                                                                                                                                                                                                                                                                                                                                                                               |                            |                  |                               |                                      |
| Bituminous Mix Bituminous Concrete Reclaimed Base and                             | Expressways                                                                                                                                                                                                                                                                                                                                                                                                                                                                                                                                                                                                                                                                                                                                                                                                                                                                                                                                                                                                                                                                                                                                                                                                                                                                                                                                                                                                                                                                                                                                                                                                                                                                                                                                                                                                                                                                                                                                                                                                                                                                                                                   | Grades                     | Traffic Counters | Crash Locations               |                                      |
| Skinny Mix — Concrete — Bituminous Concrete                                       | Speed Zones                                                                                                                                                                                                                                                                                                                                                                                                                                                                                                                                                                                                                                                                                                                                                                                                                                                                                                                                                                                                                                                                                                                                                                                                                                                                                                                                                                                                                                                                                                                                                                                                                                                                                                                                                                                                                                                                                                                                                                                                                                                                                                                   | (percent) grade up         | ρ                | Fatal Property Damage Only    |                                      |
| Bituminous Seal Gravel                                                            | SPEED | grade down                 | (counter ID)     | ■ Injury □ Unknown Crash Type |                                      |
| Indicated plans available - http://ytransman01 apt state vt.us/rp/dpr/Dlwebstore/ | 25 30 35 40 45 50 55 60 65                                                                                                                                                                                                                                                                                                                                                                                                                                                                                                                                                                                                                                                                                                                                                                                                                                                                                                                                                                                                                                                                                                                                                                                                                                                                                                                                                                                                                                                                                                                                                                                                                                                                                                                                                                                                                                                                                                                                                                                                                                                                                                    |                            |                  |                               | Page Total                           |