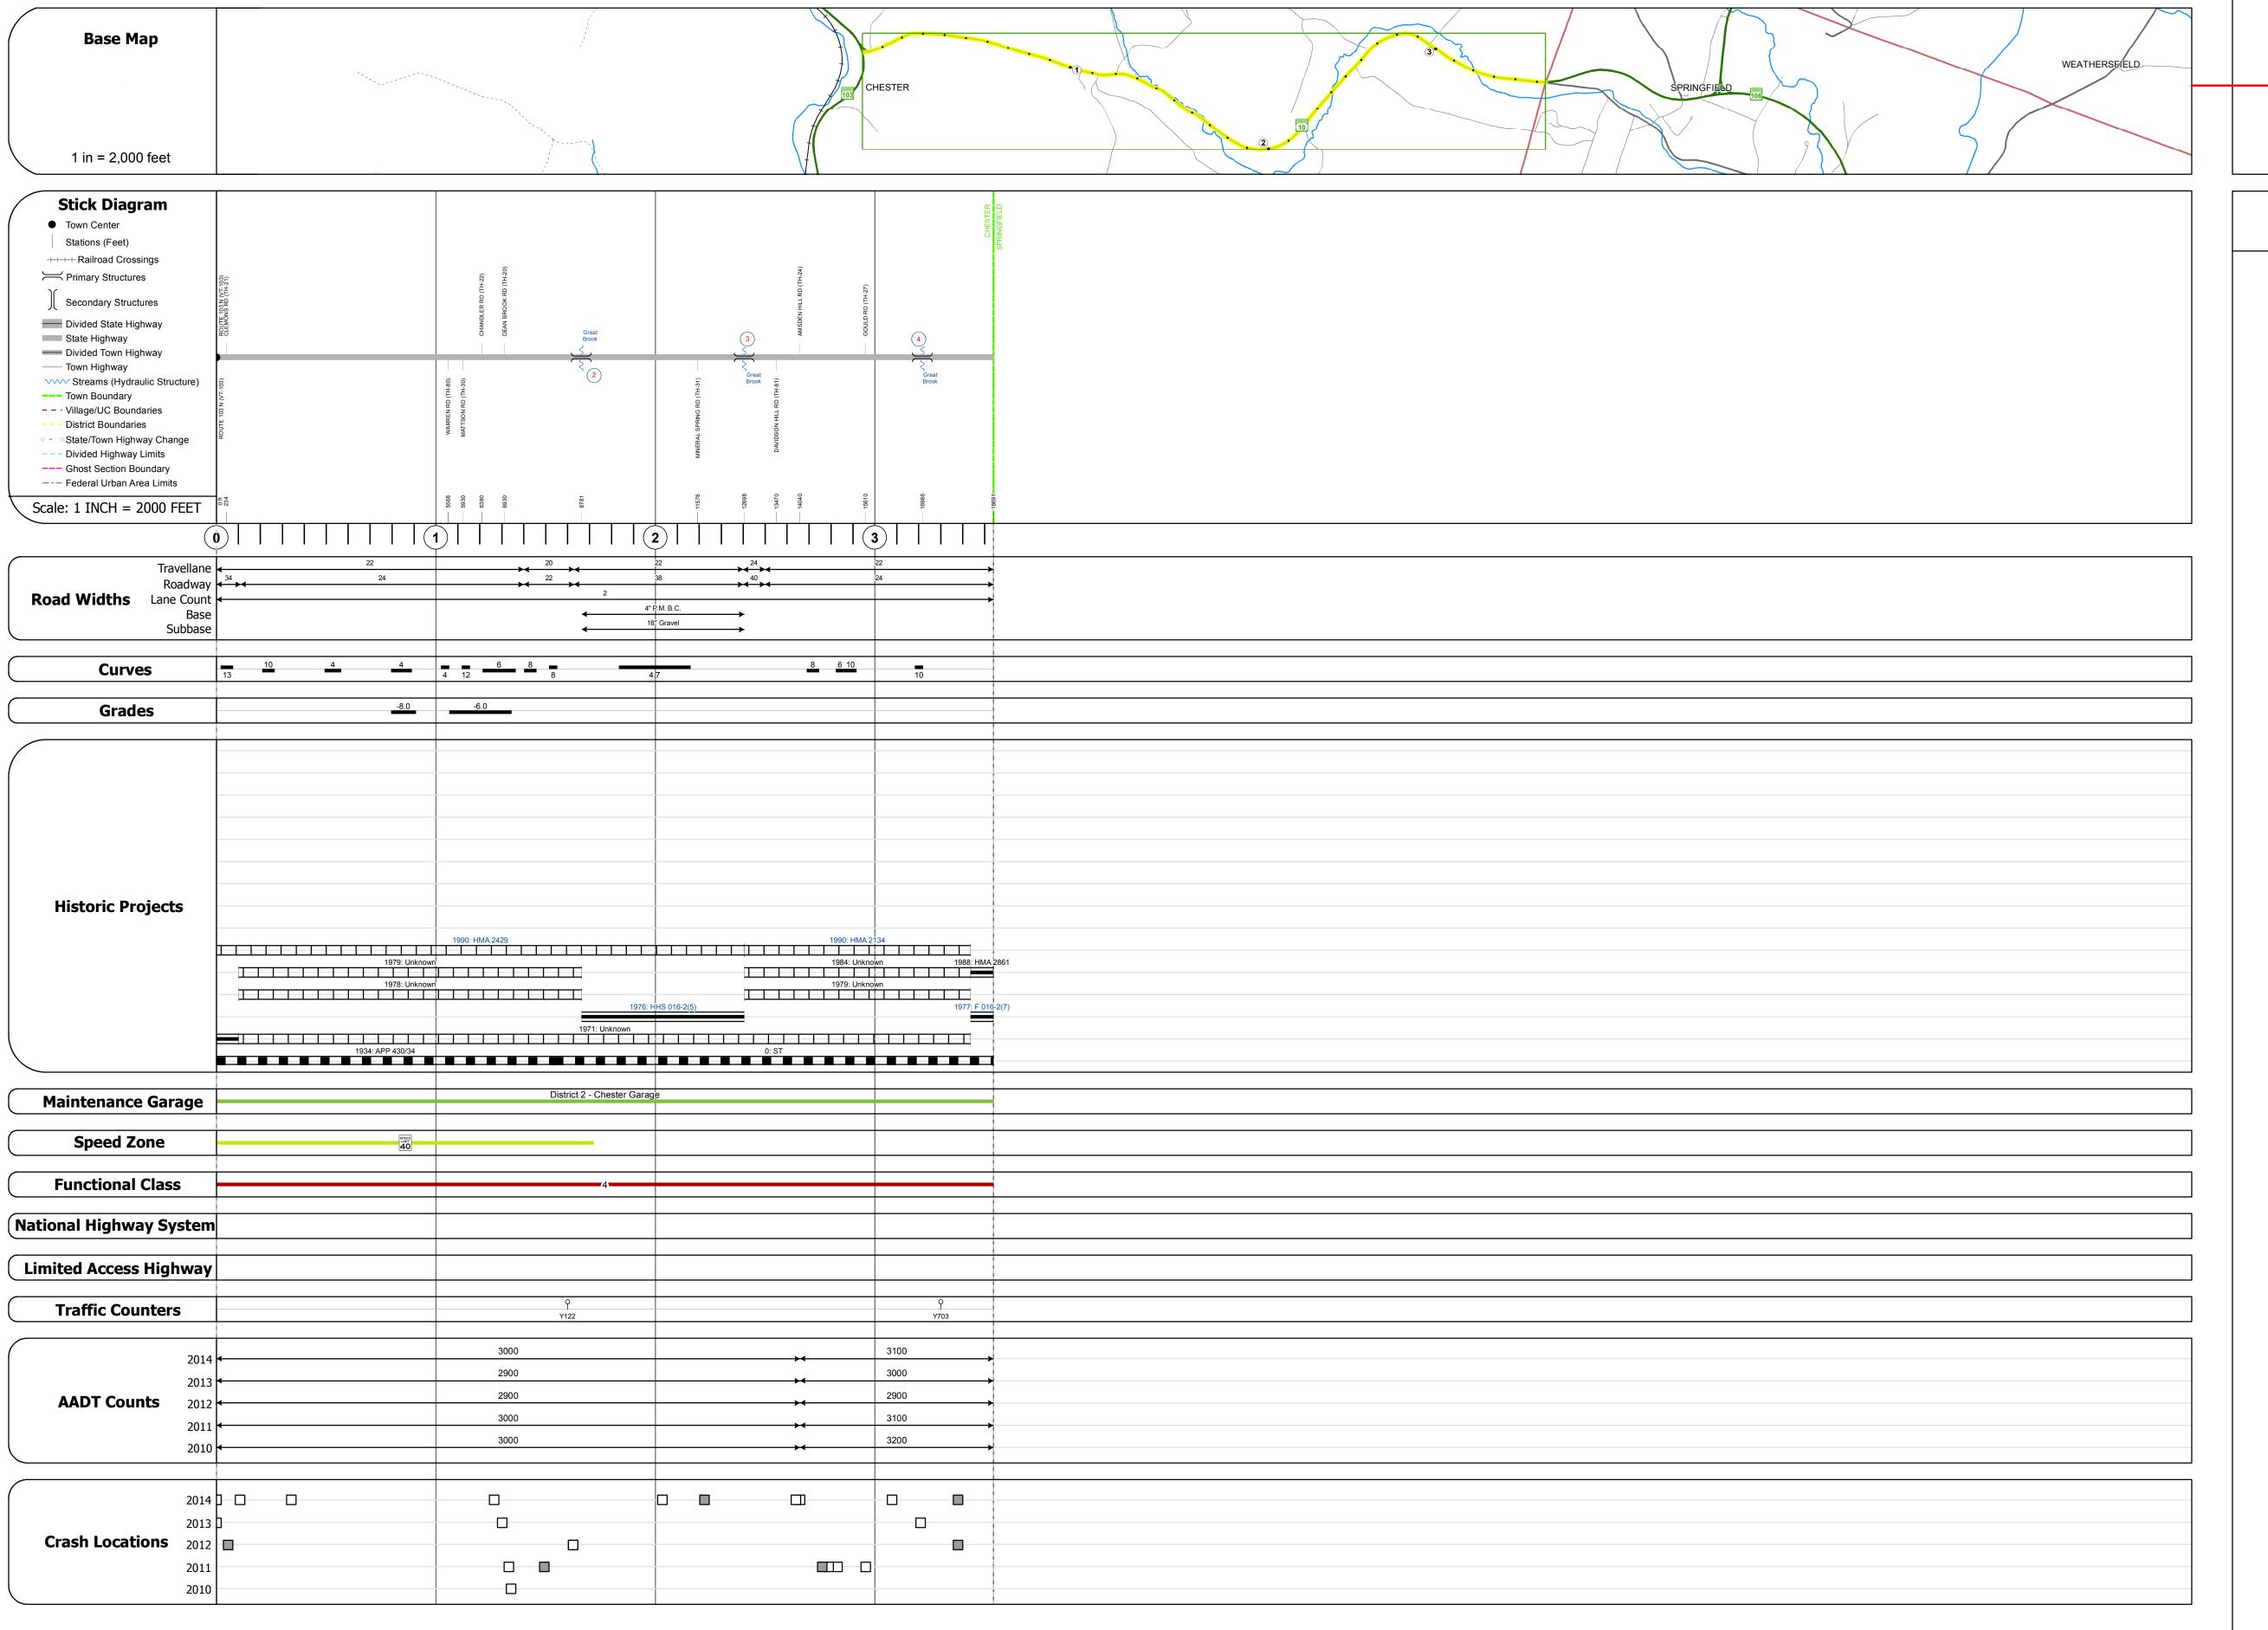

## **Route Log and Progress Chart**

Please Note: Errors and Omissions May Exist. Contact the VTrans Mapping Section with questions or concerns.

**DRAFT** 

**DISTRICT TOWN ROUTE** VT-10 **CHESTER** 

Bridge <mark>2</mark>: Slab - 1932

Length: 24' Width: 39.2'

Structure No. 200016000214072

Facility Carried: VT 00010 ML

Maintenance/Ownership: State

Structure No. 200016000314072

Maintenance/Ownership: State

Stringer/multi-beam or girder - 1938

Features Intersected: GREAT BROOK

Structure No. 200016000414072

Facility Carried: VT 00010 ML Bridge Type: ROLLED BEAM

Maintenance/Ownership: State

Surface: Bituminous

Facility Carried: VT 00010 ML Bridge Type: TBEAM WIDE W/ SLAB

Features Intersected: GREAT BROOK

Surface: Bituminous

Bridge <mark>3</mark>: Tee Beam - 1932

Surface: Bituminous

Length: 28'

Length: 62' Width: 27.5'

Bridge Type: CONCRETE SLAB

Features Intersected: GREAT BROOK

STRUCTURE DESCRIPTIONS

2 - Other 4 - Minor Freeways and Arterial

25 30 35 40 45 50 55 60 65

**Road Widths Traffic Counters** 

(count) → Crash Locations Fatal Property Damage Only ■ Injury □ Unknown Crash Type

Mileage by Functional Class By Sheet 016-2 4 - Minor Arterial Page Total Mileage: 3.540 mi

Mileage by Town By Sheet CHESTER - V010-1407

3.54 of 3.54 **DISTRICT** Page Total Mileage: 3.54 mi

**TOWN CHESTER** 

**ROUTE** Date: 11/14/16 VT-10 ETE mileage: 0.0 to 3.54

1 of 1

TWN mileage:

0.0 to 3.54