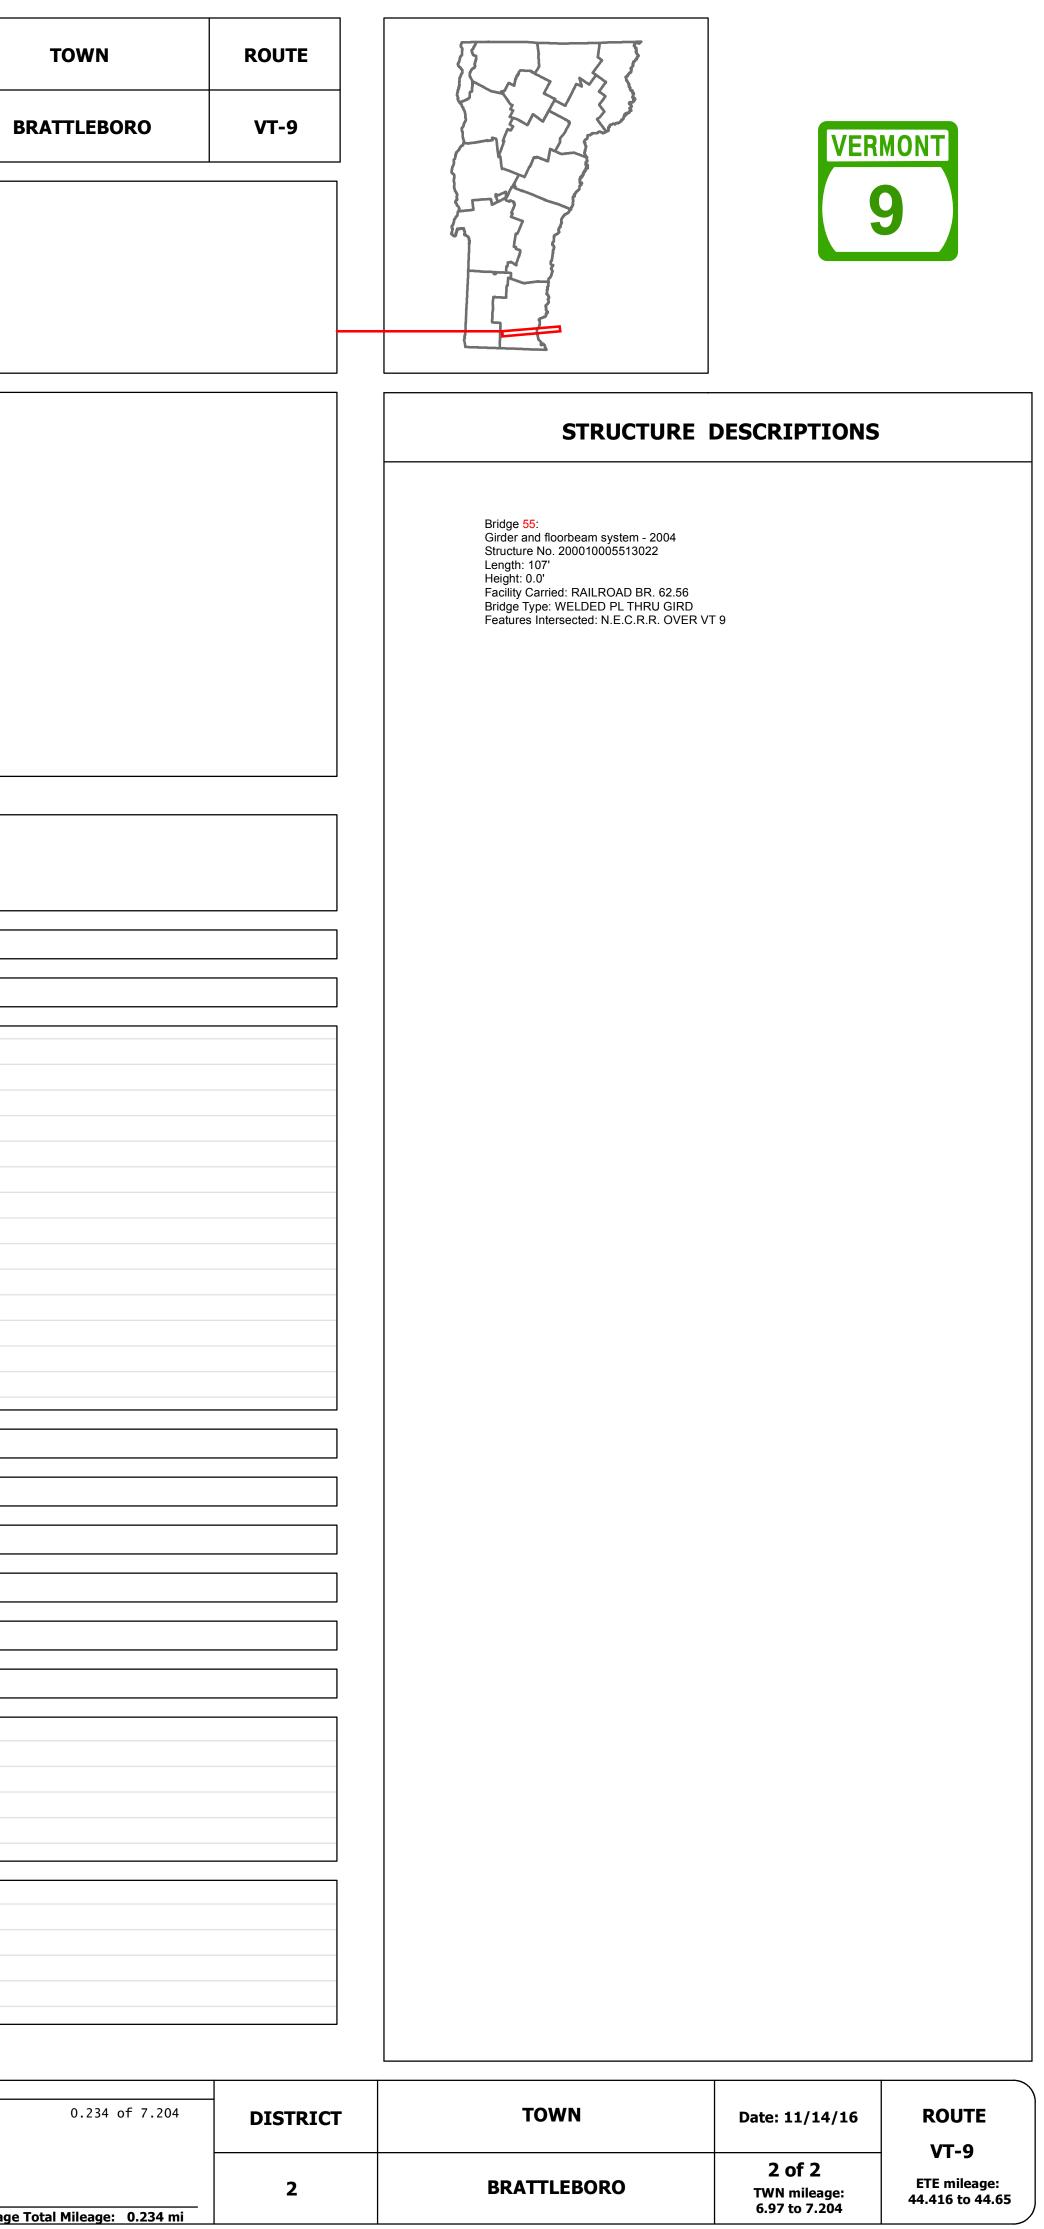

| Historic Projects Functional Class                                                                                                                                                            |                                                                                                                                                                                                                                                                                                                                                                                                                                                                                                                                                                                                                                                                                                                                                                                                                                                                                                                                                                                                                                                                                                           | Curves                  | Road Widths      | AADT                          | Mileage by Functional Class By Sheet | Mileage by Town By Sheet |                                                                      |  |
|-----------------------------------------------------------------------------------------------------------------------------------------------------------------------------------------------|-----------------------------------------------------------------------------------------------------------------------------------------------------------------------------------------------------------------------------------------------------------------------------------------------------------------------------------------------------------------------------------------------------------------------------------------------------------------------------------------------------------------------------------------------------------------------------------------------------------------------------------------------------------------------------------------------------------------------------------------------------------------------------------------------------------------------------------------------------------------------------------------------------------------------------------------------------------------------------------------------------------------------------------------------------------------------------------------------------------|-------------------------|------------------|-------------------------------|--------------------------------------|--------------------------|----------------------------------------------------------------------|--|
| <ul> <li>Unknown</li> <li>Bituminous Concrete</li> <li>Retreatment</li> <li>Bituminous Macadam</li> <li>Cold Plane and</li> <li>Surface Treated</li> <li>Gravel</li> <li>Plant Mix</li> </ul> | 1 - Interstate       3 - Principal       5 - Major         System       Arterial       Collector         2 - Other       4 - Minor       6 - Minor         Freeways and       Arterial       Collector                                                                                                                                                                                                                                                                                                                                                                                                                                                                                                                                                                                                                                                                                                                                                                                                                                                                                                    | (degrees) Left<br>Right | ← (ft) →         | ← (count) →                   | 010-2 3 - Other Principal Arterial   | 0.513                    | BRATTLEBORO - V009-1302<br>Ghost Section - (US-5, MM 2.306 to 4.615) |  |
| Bituminous Mix Bituminous Concrete Reclaimed Base and                                                                                                                                         | Expressways                                                                                                                                                                                                                                                                                                                                                                                                                                                                                                                                                                                                                                                                                                                                                                                                                                                                                                                                                                                                                                                                                               | Grades                  | Traffic Counters | Crash Locations               |                                      |                          |                                                                      |  |
| Skinny Mix Concrete Bituminous Concrete                                                                                                                                                       | Speed Zones                                                                                                                                                                                                                                                                                                                                                                                                                                                                                                                                                                                                                                                                                                                                                                                                                                                                                                                                                                                                                                                                                               | grade up                | 9                | Fatal Droperty Damage Only    |                                      |                          |                                                                      |  |
| Bituminous Seal 💽 Gravel                                                                                                                                                                      | SPEED     SPEED | (percent) grade down    | (counter ID)     | 🔲 Injury 🗌 Unknown Crash Type |                                      |                          |                                                                      |  |
| Indicated plans available - http://vtransmap01.aot.state.vt.us/rp/dpr/DIwebstore/                                                                                                             | 25 30 35 40 45 50 55 60 65                                                                                                                                                                                                                                                                                                                                                                                                                                                                                                                                                                                                                                                                                                                                                                                                                                                                                                                                                                                                                                                                                |                         |                  |                               | Page Total                           | Mileage: 0.234 mi        | Pag                                                                  |  |