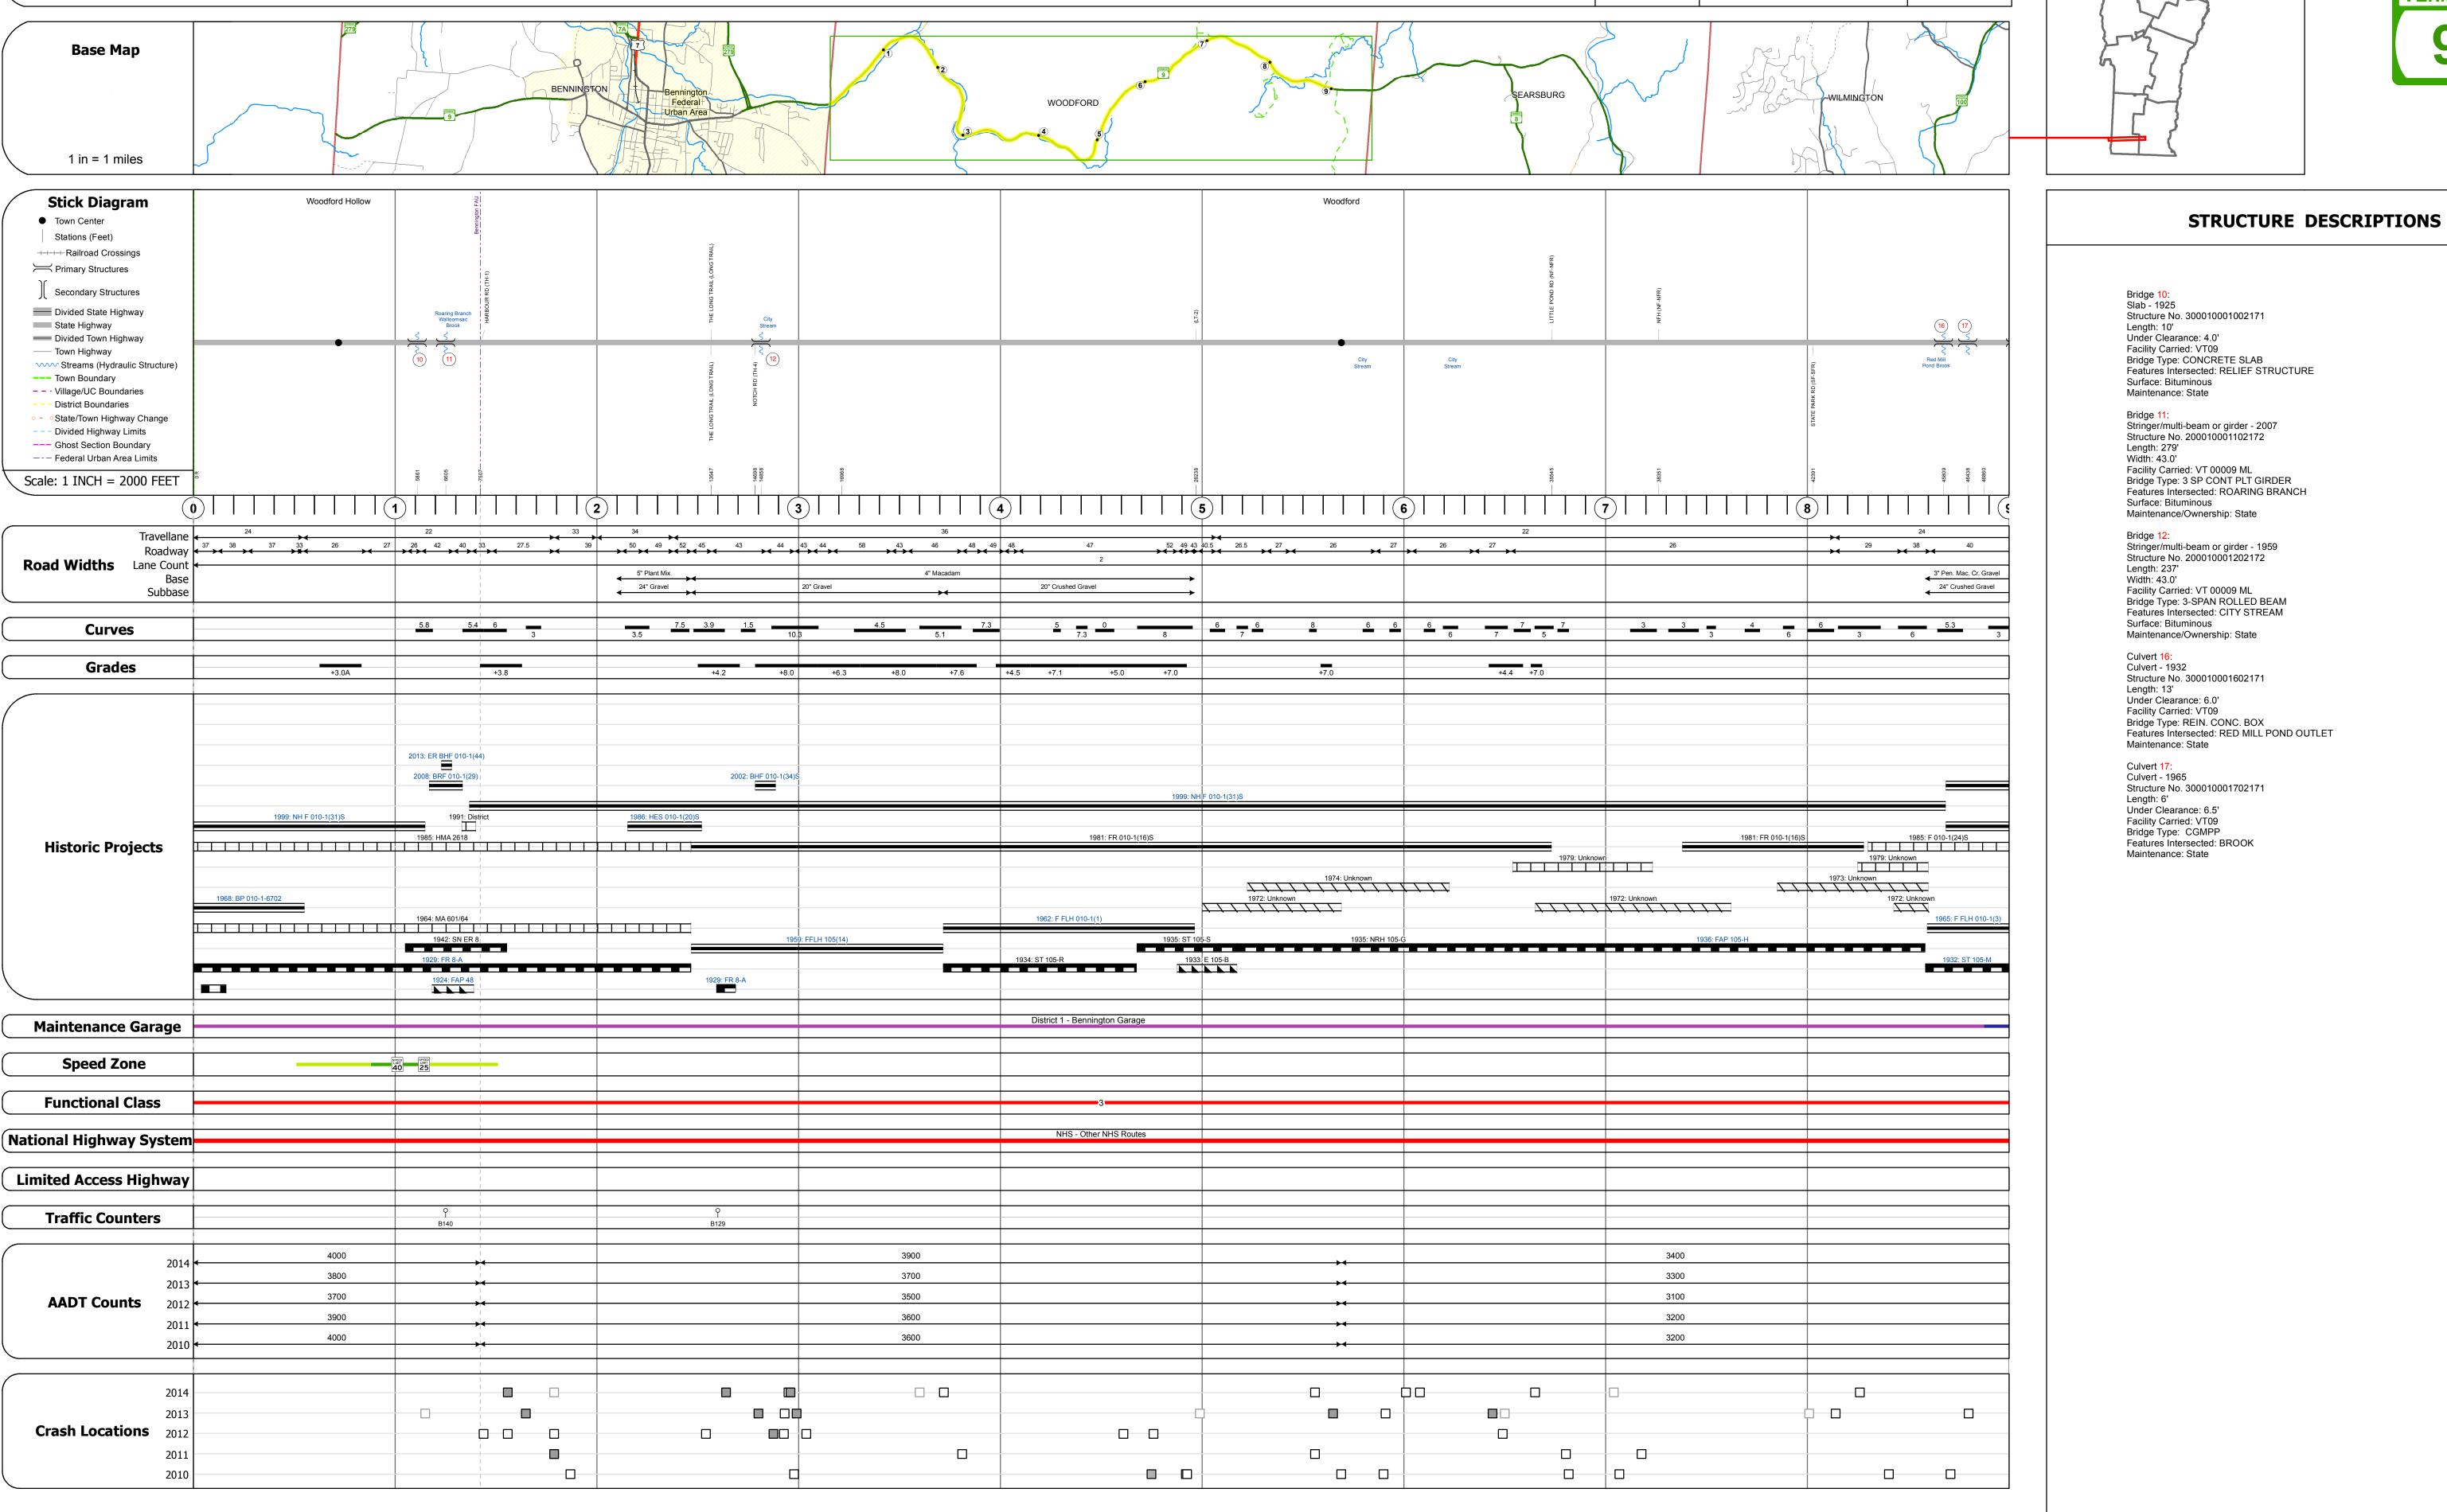

## **Route Log and Progress Chart**

**DRAFT** Please Note: Errors and Omissions May Exist. Contact the VTrans Mapping Section with questions or concerns.

**DISTRICT TOWN ROUTE VT-9** WOODFORD

| Historic Projects                                                                 | Functional Class                                                                                                                                                                                                                                                                                                                                                                                                                                                                                                                                                                                                                                                                                                                                                                                                                                                                                                                                                                                                                                                                                                                                                                                                                                                                                                                                                                                                                                                                                                                                                                                                                                                                                                                                                                                                                                                                                                                                                                                                                                                                                                              | Curves               | Road Widths      | AADT                          | Mileage by Functional Class By Sheet | Mileage by Town By Sheet   |                            |          |          |                |                 |
|-----------------------------------------------------------------------------------|-------------------------------------------------------------------------------------------------------------------------------------------------------------------------------------------------------------------------------------------------------------------------------------------------------------------------------------------------------------------------------------------------------------------------------------------------------------------------------------------------------------------------------------------------------------------------------------------------------------------------------------------------------------------------------------------------------------------------------------------------------------------------------------------------------------------------------------------------------------------------------------------------------------------------------------------------------------------------------------------------------------------------------------------------------------------------------------------------------------------------------------------------------------------------------------------------------------------------------------------------------------------------------------------------------------------------------------------------------------------------------------------------------------------------------------------------------------------------------------------------------------------------------------------------------------------------------------------------------------------------------------------------------------------------------------------------------------------------------------------------------------------------------------------------------------------------------------------------------------------------------------------------------------------------------------------------------------------------------------------------------------------------------------------------------------------------------------------------------------------------------|----------------------|------------------|-------------------------------|--------------------------------------|----------------------------|----------------------------|----------|----------|----------------|-----------------|
| Unknown Bituminous Concrete Surface Treated                                       | 1 - Interstate 3 - Principal 5 - Major System Arterial Collector                                                                                                                                                                                                                                                                                                                                                                                                                                                                                                                                                                                                                                                                                                                                                                                                                                                                                                                                                                                                                                                                                                                                                                                                                                                                                                                                                                                                                                                                                                                                                                                                                                                                                                                                                                                                                                                                                                                                                                                                                                                              | (degrees) Left Right | <b>←</b> (ft)    | (count)                       | 010-1 3 - Other Principal Arterial   | 9.000 WOODFORD - V009-0217 | 9.0 of 9.575               | DISTRICT | TOWN     | Date: 11/14/16 | ROUTE           |
| Retreatment Bituminous Macadam Gravel                                             | 2 - Other 4 - Minor 6 - Minor                                                                                                                                                                                                                                                                                                                                                                                                                                                                                                                                                                                                                                                                                                                                                                                                                                                                                                                                                                                                                                                                                                                                                                                                                                                                                                                                                                                                                                                                                                                                                                                                                                                                                                                                                                                                                                                                                                                                                                                                                                                                                                 | — <b>■■■</b> ─ Right |                  |                               |                                      |                            |                            | District |          |                |                 |
| Resurface Cold Plane and Plant Mix                                                | Freeways and Arterial Collector                                                                                                                                                                                                                                                                                                                                                                                                                                                                                                                                                                                                                                                                                                                                                                                                                                                                                                                                                                                                                                                                                                                                                                                                                                                                                                                                                                                                                                                                                                                                                                                                                                                                                                                                                                                                                                                                                                                                                                                                                                                                                               |                      |                  |                               |                                      |                            |                            |          |          |                | VT-9            |
| Bituminous Mix  Bituminous Concrete  Reclaimed Base and                           | Expressways                                                                                                                                                                                                                                                                                                                                                                                                                                                                                                                                                                                                                                                                                                                                                                                                                                                                                                                                                                                                                                                                                                                                                                                                                                                                                                                                                                                                                                                                                                                                                                                                                                                                                                                                                                                                                                                                                                                                                                                                                                                                                                                   | Grades               | Traffic Counters | Crash Locations               |                                      |                            |                            |          |          | 1 of 2         | <b>.</b>        |
| Skinny Mix Concrete Bituminous Concrete                                           | Speed Zones                                                                                                                                                                                                                                                                                                                                                                                                                                                                                                                                                                                                                                                                                                                                                                                                                                                                                                                                                                                                                                                                                                                                                                                                                                                                                                                                                                                                                                                                                                                                                                                                                                                                                                                                                                                                                                                                                                                                                                                                                                                                                                                   | grade up             | Ŷ                | Fatal Property Damage Only    |                                      |                            |                            | •        | WOODFORD | l l            | ETE mileage:    |
| Bituminous Seal  Gravel                                                           | SPEED | (percent) grade down | (counter ID)     | ■ Injury □ Unknown Crash Type |                                      |                            |                            |          | WOODFORD | TWN mileage:   | 6.869 to 15.869 |
| Indicated plans available - http://vtransmap01.aot.state.vt.us/rp/dpr/Dlwebstore/ | 25 30 35 40 45 50 55 60 65                                                                                                                                                                                                                                                                                                                                                                                                                                                                                                                                                                                                                                                                                                                                                                                                                                                                                                                                                                                                                                                                                                                                                                                                                                                                                                                                                                                                                                                                                                                                                                                                                                                                                                                                                                                                                                                                                                                                                                                                                                                                                                    |                      |                  |                               | Page Total M                         | leage: 9.000 mi            | Page Total Mileage: 9.0 mi |          |          | 0.0 to 9.0     |                 |