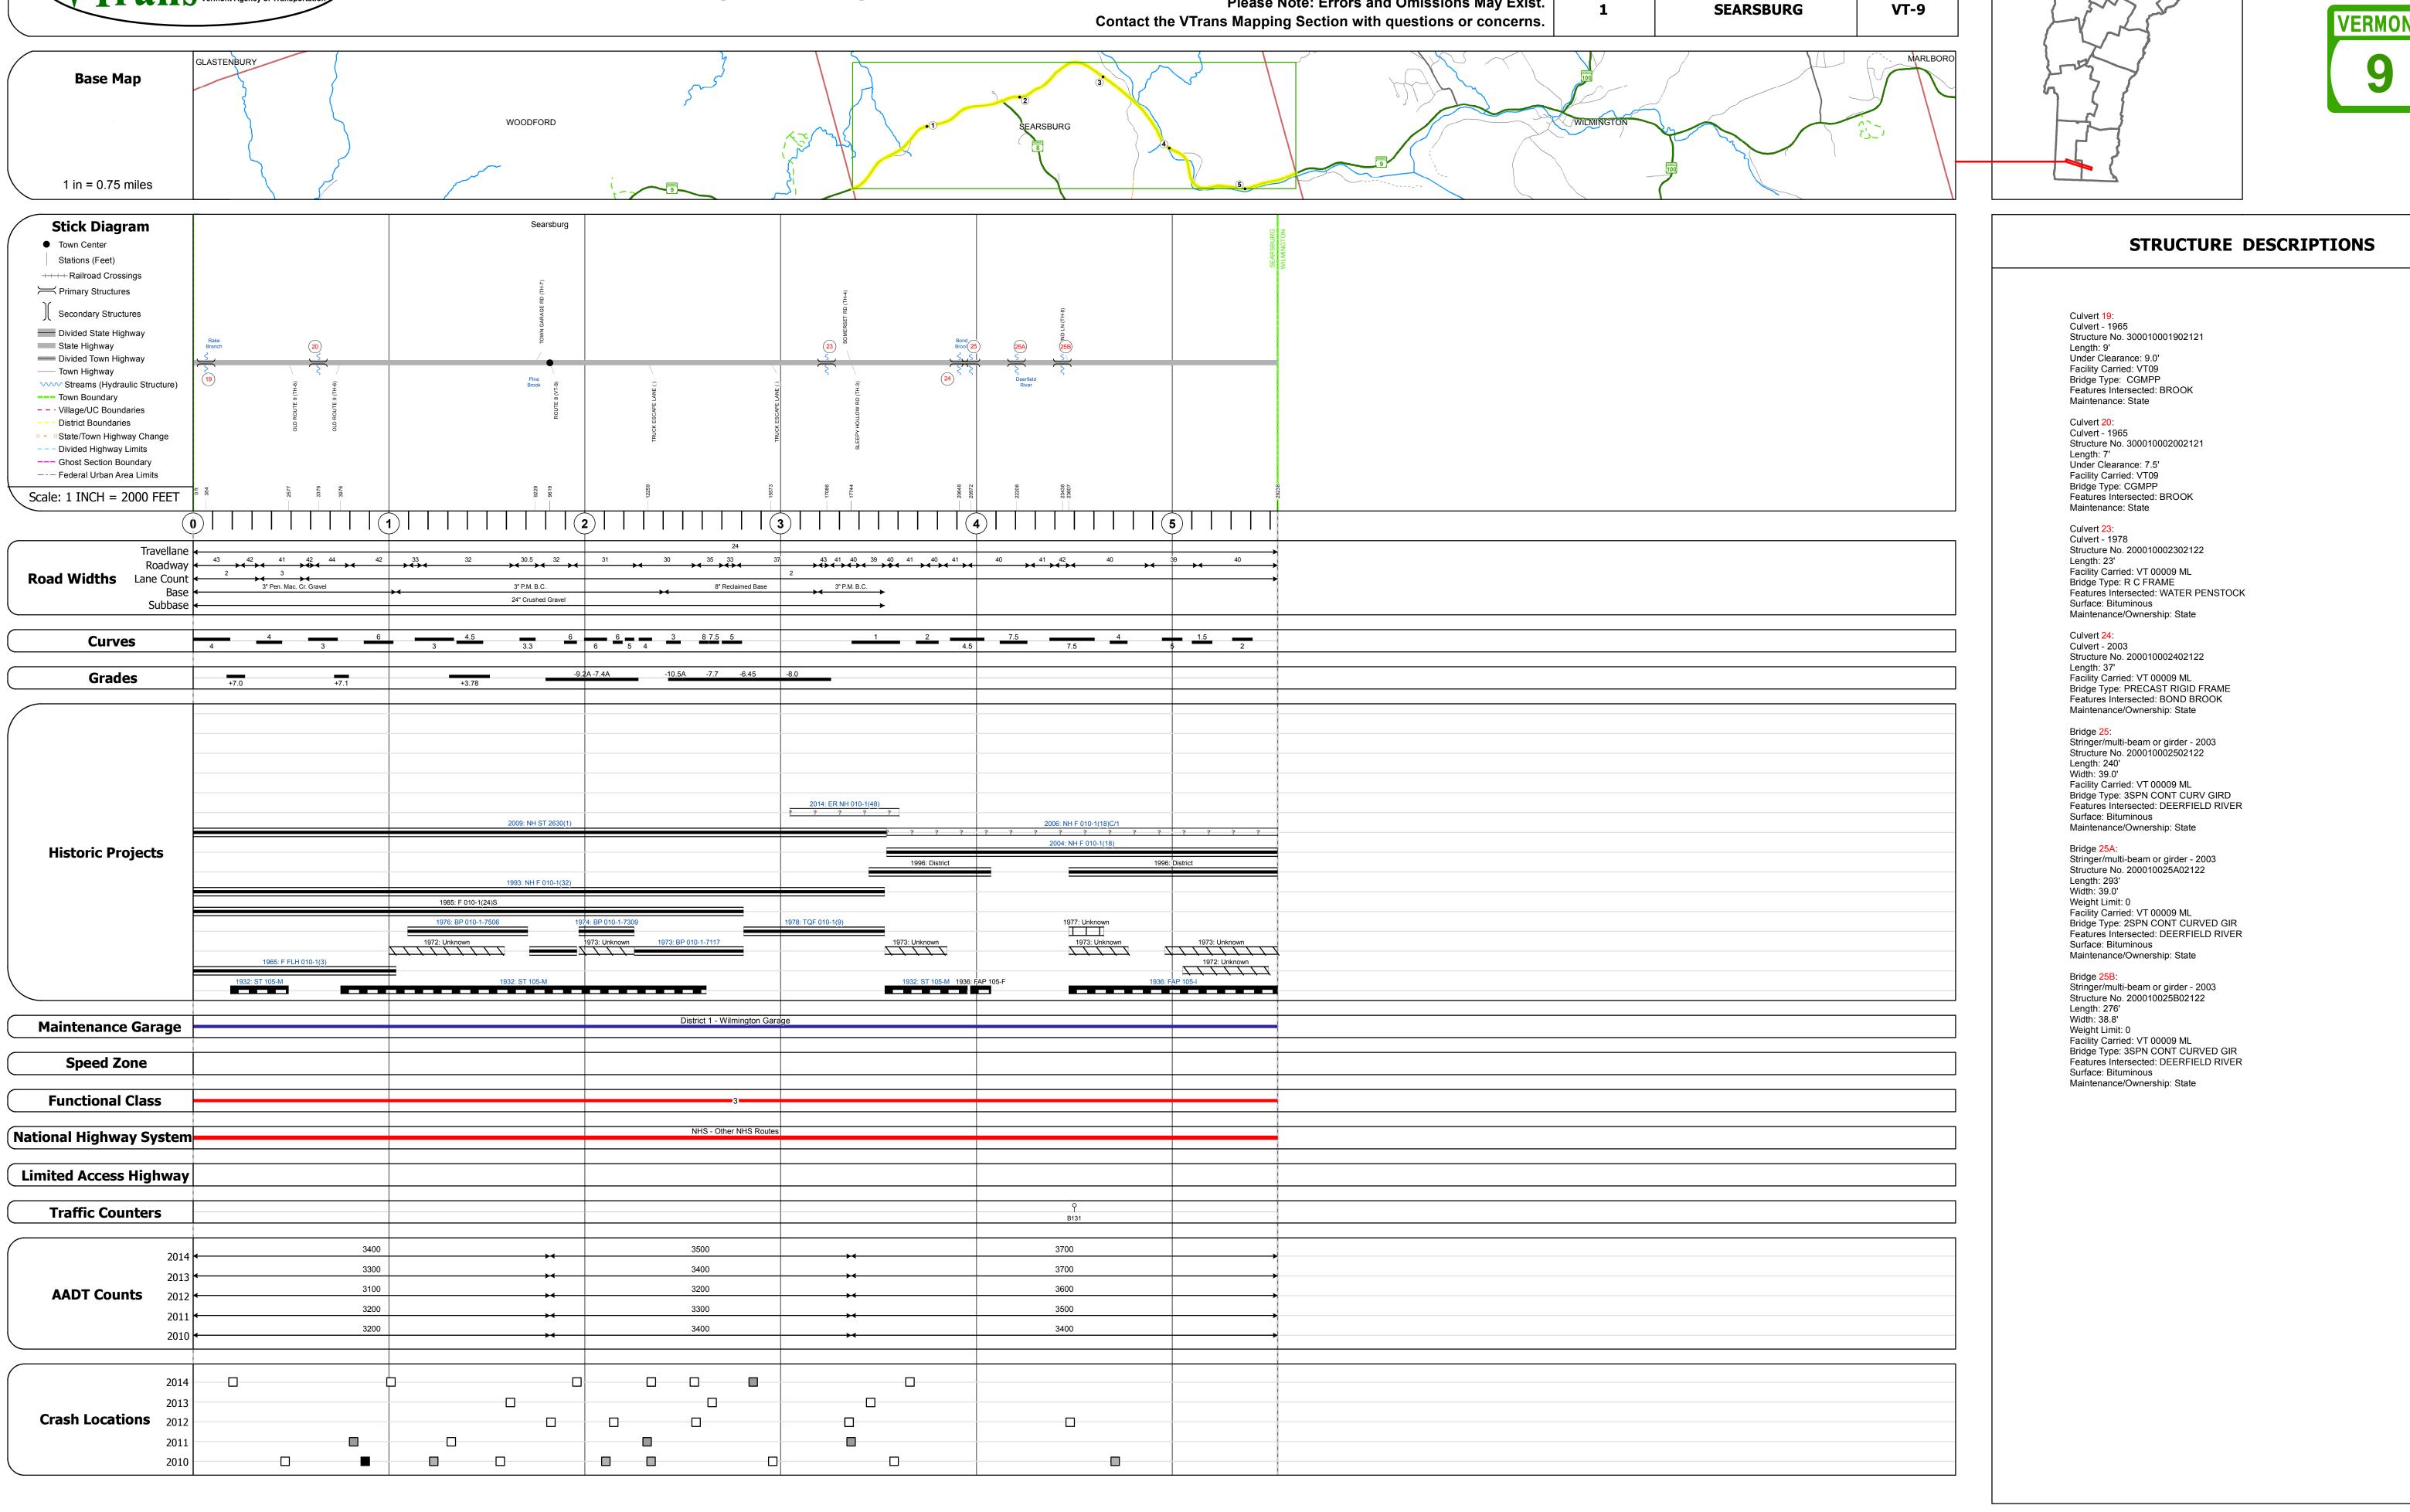

## **Route Log and Progress Chart**

**DRAFT** Please Note: Errors and Omissions May Exist.

**DISTRICT TOWN ROUTE** 

| Historic Projects                                                                 | Functional Class                                                                                                                                                                                                                                                                                                                                                                                                                                                                                                                                                                                                                                                                                                                                                                                                                                                                                                                                                                                                                                                                                                                                                                                                                                                                                                                                                                                                                                                                                                                                                                                                                                                                                                                                                                                                                                                                                                                                                                                                                                                                                                              | Curves               | Road Widths      | AADT                          | Mileage by Functional Class By Sheet |                  | Mileage by Town By Sheet |                              |          |           |                |                  |
|-----------------------------------------------------------------------------------|-------------------------------------------------------------------------------------------------------------------------------------------------------------------------------------------------------------------------------------------------------------------------------------------------------------------------------------------------------------------------------------------------------------------------------------------------------------------------------------------------------------------------------------------------------------------------------------------------------------------------------------------------------------------------------------------------------------------------------------------------------------------------------------------------------------------------------------------------------------------------------------------------------------------------------------------------------------------------------------------------------------------------------------------------------------------------------------------------------------------------------------------------------------------------------------------------------------------------------------------------------------------------------------------------------------------------------------------------------------------------------------------------------------------------------------------------------------------------------------------------------------------------------------------------------------------------------------------------------------------------------------------------------------------------------------------------------------------------------------------------------------------------------------------------------------------------------------------------------------------------------------------------------------------------------------------------------------------------------------------------------------------------------------------------------------------------------------------------------------------------------|----------------------|------------------|-------------------------------|--------------------------------------|------------------|--------------------------|------------------------------|----------|-----------|----------------|------------------|
| Unknown Bituminous Concrete Surface Treated                                       | 1 - Interstate 3 - Principal 5 - Major System Arterial Collector                                                                                                                                                                                                                                                                                                                                                                                                                                                                                                                                                                                                                                                                                                                                                                                                                                                                                                                                                                                                                                                                                                                                                                                                                                                                                                                                                                                                                                                                                                                                                                                                                                                                                                                                                                                                                                                                                                                                                                                                                                                              | (degrees) Left Right | <b>←</b> (ft)    | (count)                       | 010-1 3 - Other Principal Arterial   | 5.538 s          | SEARSBURG - V009-0212    | 5.538 of 5.538               | DISTRICT | TOWN      | Date: 11/14/16 | ROUTE            |
| Retreatment Bituminous Macadam Gravel                                             | 2 - Other 4 - Minor 6 - Minor                                                                                                                                                                                                                                                                                                                                                                                                                                                                                                                                                                                                                                                                                                                                                                                                                                                                                                                                                                                                                                                                                                                                                                                                                                                                                                                                                                                                                                                                                                                                                                                                                                                                                                                                                                                                                                                                                                                                                                                                                                                                                                 | Right                |                  |                               |                                      |                  |                          |                              |          |           |                |                  |
| Resurface Cold Plane and Plant Mix                                                | Freeways and Arterial Collector                                                                                                                                                                                                                                                                                                                                                                                                                                                                                                                                                                                                                                                                                                                                                                                                                                                                                                                                                                                                                                                                                                                                                                                                                                                                                                                                                                                                                                                                                                                                                                                                                                                                                                                                                                                                                                                                                                                                                                                                                                                                                               |                      |                  |                               |                                      |                  |                          |                              |          |           |                | VT-9             |
| Bituminous Mix  Bituminous Concrete  Reclaimed Base and                           | d Expressways                                                                                                                                                                                                                                                                                                                                                                                                                                                                                                                                                                                                                                                                                                                                                                                                                                                                                                                                                                                                                                                                                                                                                                                                                                                                                                                                                                                                                                                                                                                                                                                                                                                                                                                                                                                                                                                                                                                                                                                                                                                                                                                 | Grades               | Traffic Counters | Crash Locations               |                                      |                  |                          |                              |          |           | 1 of 1         |                  |
| Skinny Mix — Concrete — Bituminous Concrete                                       | Speed Zones                                                                                                                                                                                                                                                                                                                                                                                                                                                                                                                                                                                                                                                                                                                                                                                                                                                                                                                                                                                                                                                                                                                                                                                                                                                                                                                                                                                                                                                                                                                                                                                                                                                                                                                                                                                                                                                                                                                                                                                                                                                                                                                   | (percent) grade up   | Ŷ                | Fatal Property Damage Only    |                                      |                  |                          |                              | •        | SEARSBURG | 1011           | ETE mileage:     |
| Bituminous Seal Gravel                                                            | SPEED | grade down           | (counter ID)     | ■ Injury □ Unknown Crash Type |                                      |                  |                          |                              |          | SEARSBURG | TWN mileage:   | 16.444 to 21.982 |
| Indicated plans available - http://ytransmap01.aot.state.vt.us/rp/dpr/Dlwebstore/ | 25 30 35 40 45 50 55 60 65                                                                                                                                                                                                                                                                                                                                                                                                                                                                                                                                                                                                                                                                                                                                                                                                                                                                                                                                                                                                                                                                                                                                                                                                                                                                                                                                                                                                                                                                                                                                                                                                                                                                                                                                                                                                                                                                                                                                                                                                                                                                                                    |                      |                  |                               | Page Total M                         | ileage: 5.538 mi |                          | Page Total Mileage: 5.538 mi |          |           | 0.0 to 5.538   |                  |