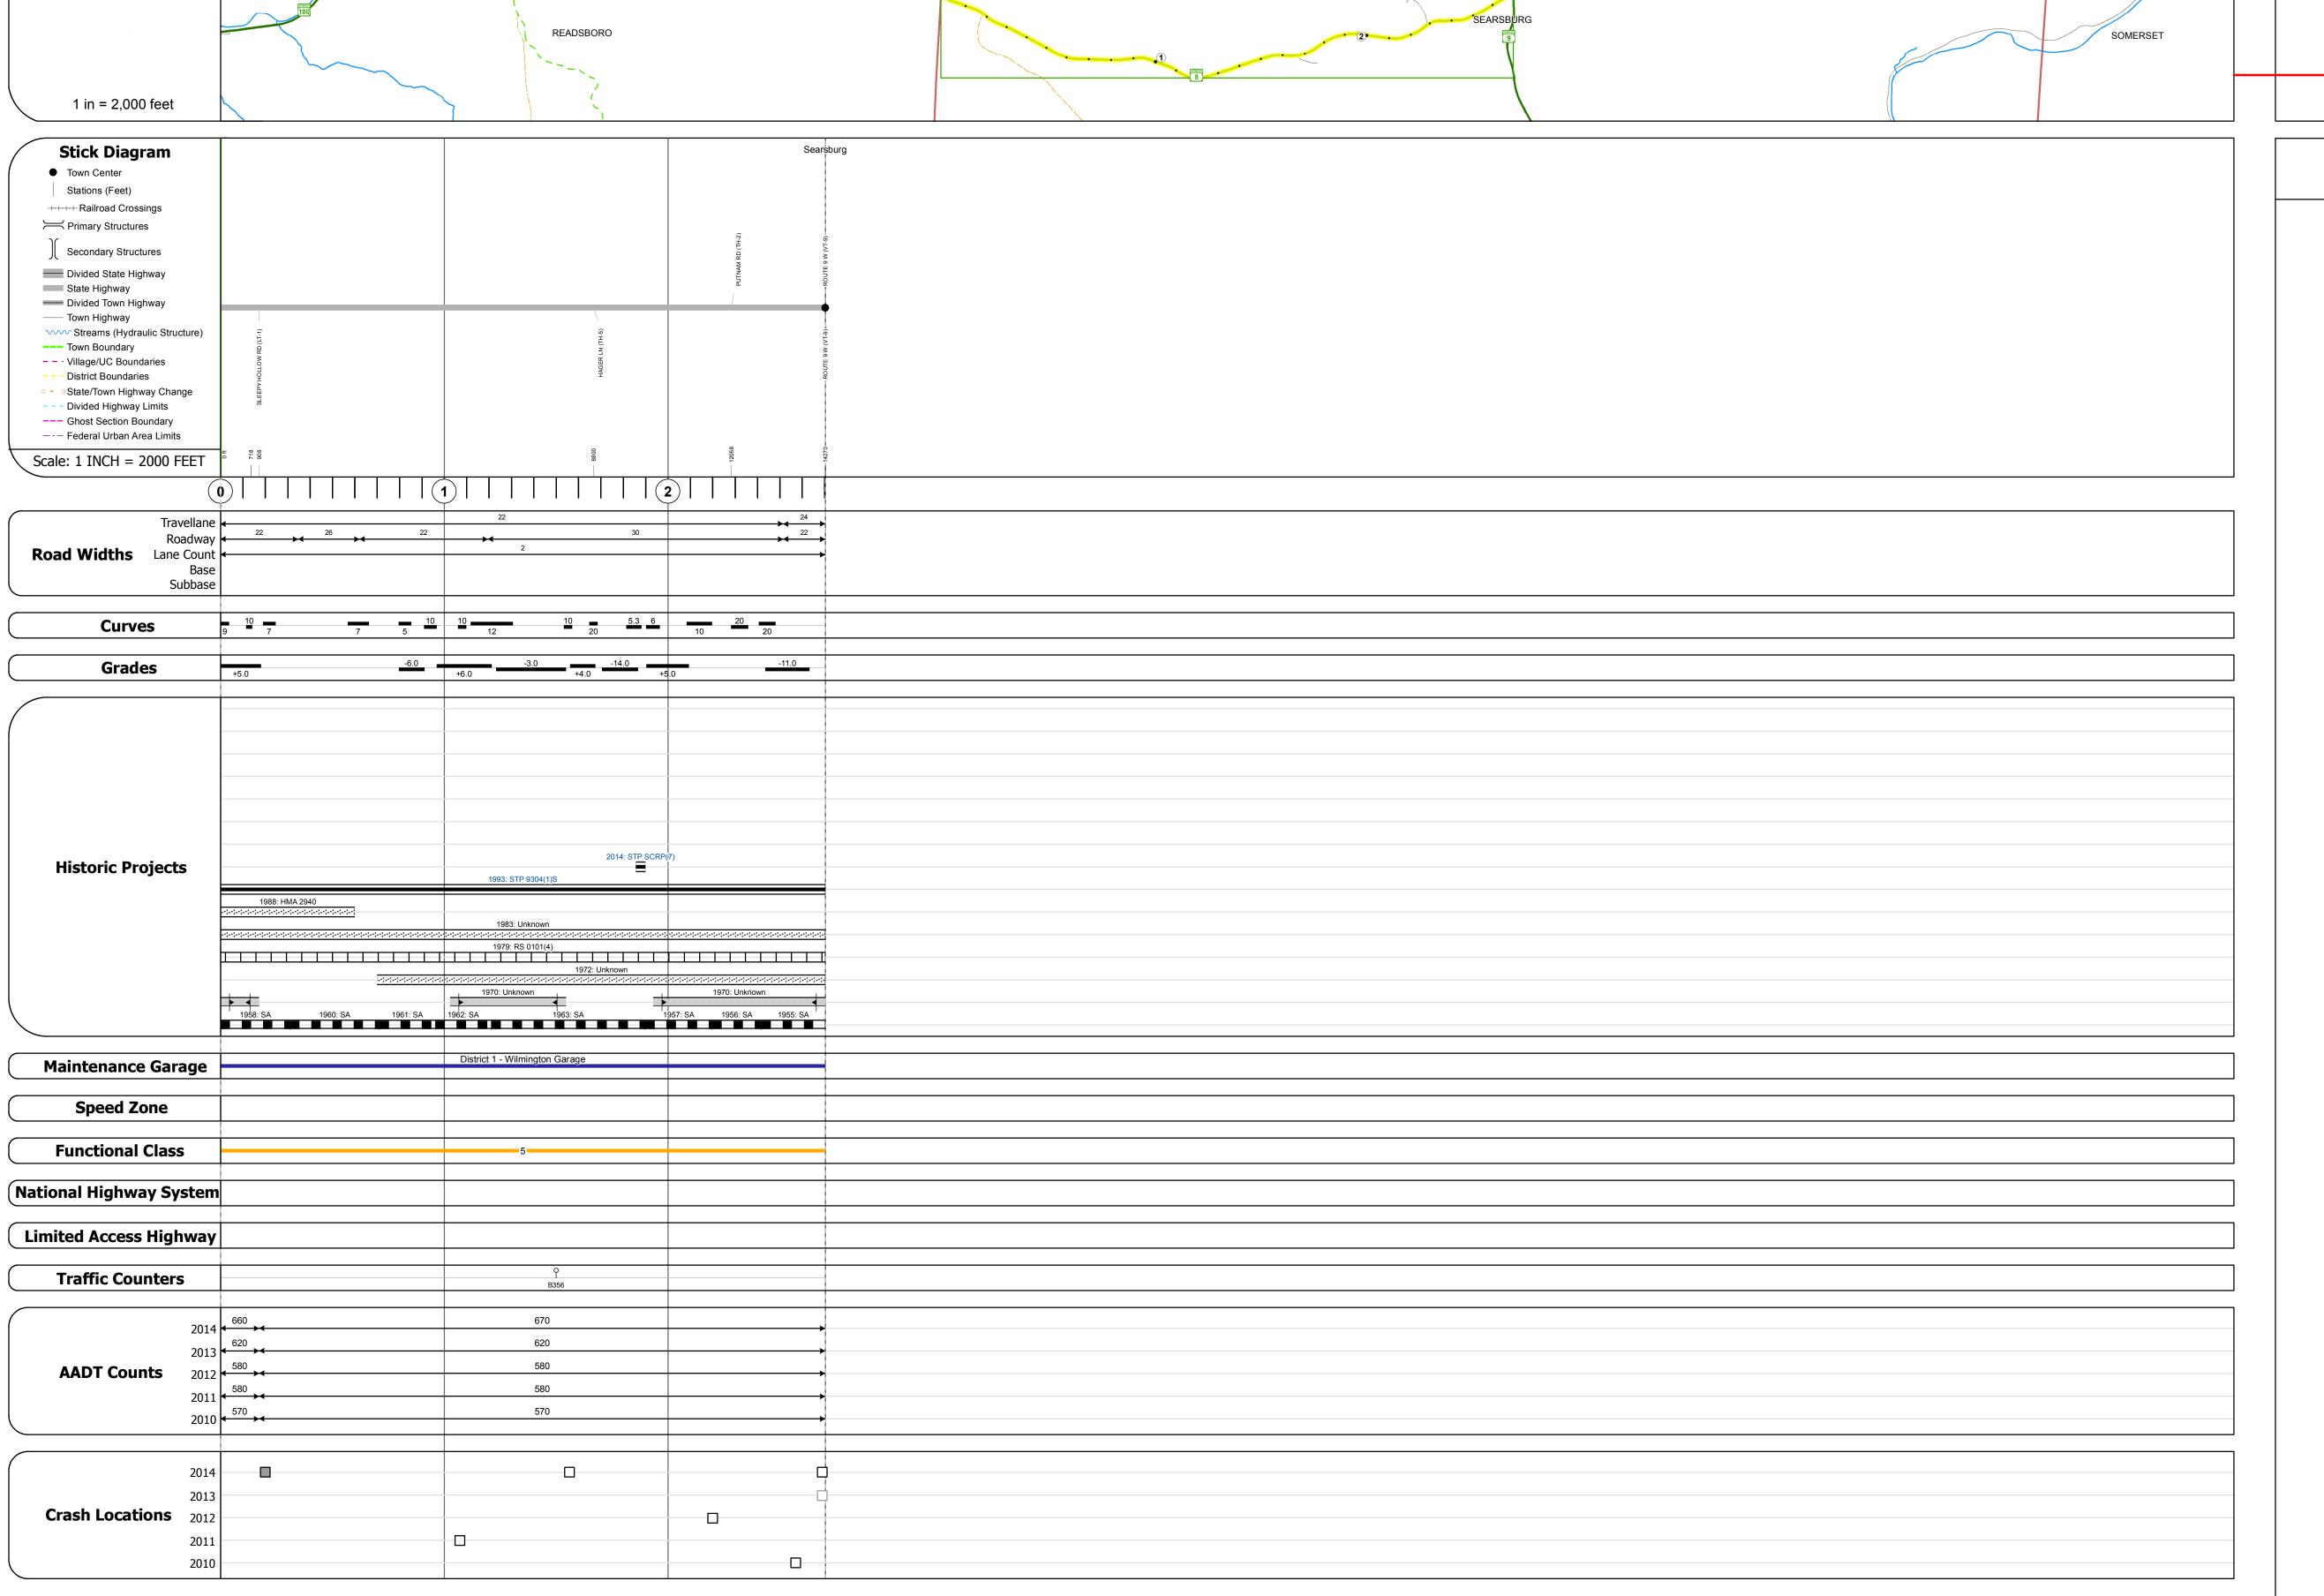

## **Route Log and Progress Chart**

**DISTRICT TOWN DRAFT** Please Note: Errors and Omissions May Exist.

Contact the VTrans Mapping Section with questions or concerns.

STRUCTURE DESCRIPTIONS

| Historic Projects                                                                                                                                          | Functional Class                                                                                                                                                                                                                                                                                                                                                                                                                                                                                                                                                                                                                                                                                                                                                                                                                                                                                                                                                                                                                                                                                                                                                                                                                                                                                                                                                                                                                                                                                                                                                                                                                                                                                                                                                                                                                                                                                                                                                                                                                                                                                                               | Curves                       | Road Widths                    | AADT                                                                          | Mileage by Functional Class B | y Sheet                      | Mileage by Town By She | eet                          |          |           |                                        |                               |
|------------------------------------------------------------------------------------------------------------------------------------------------------------|--------------------------------------------------------------------------------------------------------------------------------------------------------------------------------------------------------------------------------------------------------------------------------------------------------------------------------------------------------------------------------------------------------------------------------------------------------------------------------------------------------------------------------------------------------------------------------------------------------------------------------------------------------------------------------------------------------------------------------------------------------------------------------------------------------------------------------------------------------------------------------------------------------------------------------------------------------------------------------------------------------------------------------------------------------------------------------------------------------------------------------------------------------------------------------------------------------------------------------------------------------------------------------------------------------------------------------------------------------------------------------------------------------------------------------------------------------------------------------------------------------------------------------------------------------------------------------------------------------------------------------------------------------------------------------------------------------------------------------------------------------------------------------------------------------------------------------------------------------------------------------------------------------------------------------------------------------------------------------------------------------------------------------------------------------------------------------------------------------------------------------|------------------------------|--------------------------------|-------------------------------------------------------------------------------|-------------------------------|------------------------------|------------------------|------------------------------|----------|-----------|----------------------------------------|-------------------------------|
| Unknown Bituminous Concrete Retreatment Bituminous Macadam Resurface Cold Plane and Plant Mix                                                              | 1 - Interstate 3 - Principal 5 - Major Collector  2 - Other 4 - Minor Arterial 6 - Minor Collector                                                                                                                                                                                                                                                                                                                                                                                                                                                                                                                                                                                                                                                                                                                                                                                                                                                                                                                                                                                                                                                                                                                                                                                                                                                                                                                                                                                                                                                                                                                                                                                                                                                                                                                                                                                                                                                                                                                                                                                                                             | Left<br>Right                | <b>←</b> (ft)                  | (count) →                                                                     | 0101 5 - Major Collector      | 2.703                        | SEARSBURG - V008-0212  | 2.703 of 2.703               | DISTRICT | TOWN      | Date: 11/14/16                         | ROUTE<br>VT-8                 |
| Bituminous Mix Skinny Mix Concrete Bituminous Concrete Bituminous Concrete Bituminous Concrete Bituminous Concrete Bituminous Concrete Bituminous Concrete | Speed Zones  Speed Zones  Speed Spee | Grades  grade up  grade down | Traffic Counters  (counter ID) | Crash Locations  ■ Fatal □ Property Damage Only □ Injury □ Unknown Crash Type |                               | Page Total Mileage: 2.703 mi |                        | Page Total Mileage: 2.703 mi | 1        | SEARSBURG | 1 of 1<br>TWN mileage:<br>0.0 to 2.703 | ETE mileage:<br>2.507 to 5.21 |