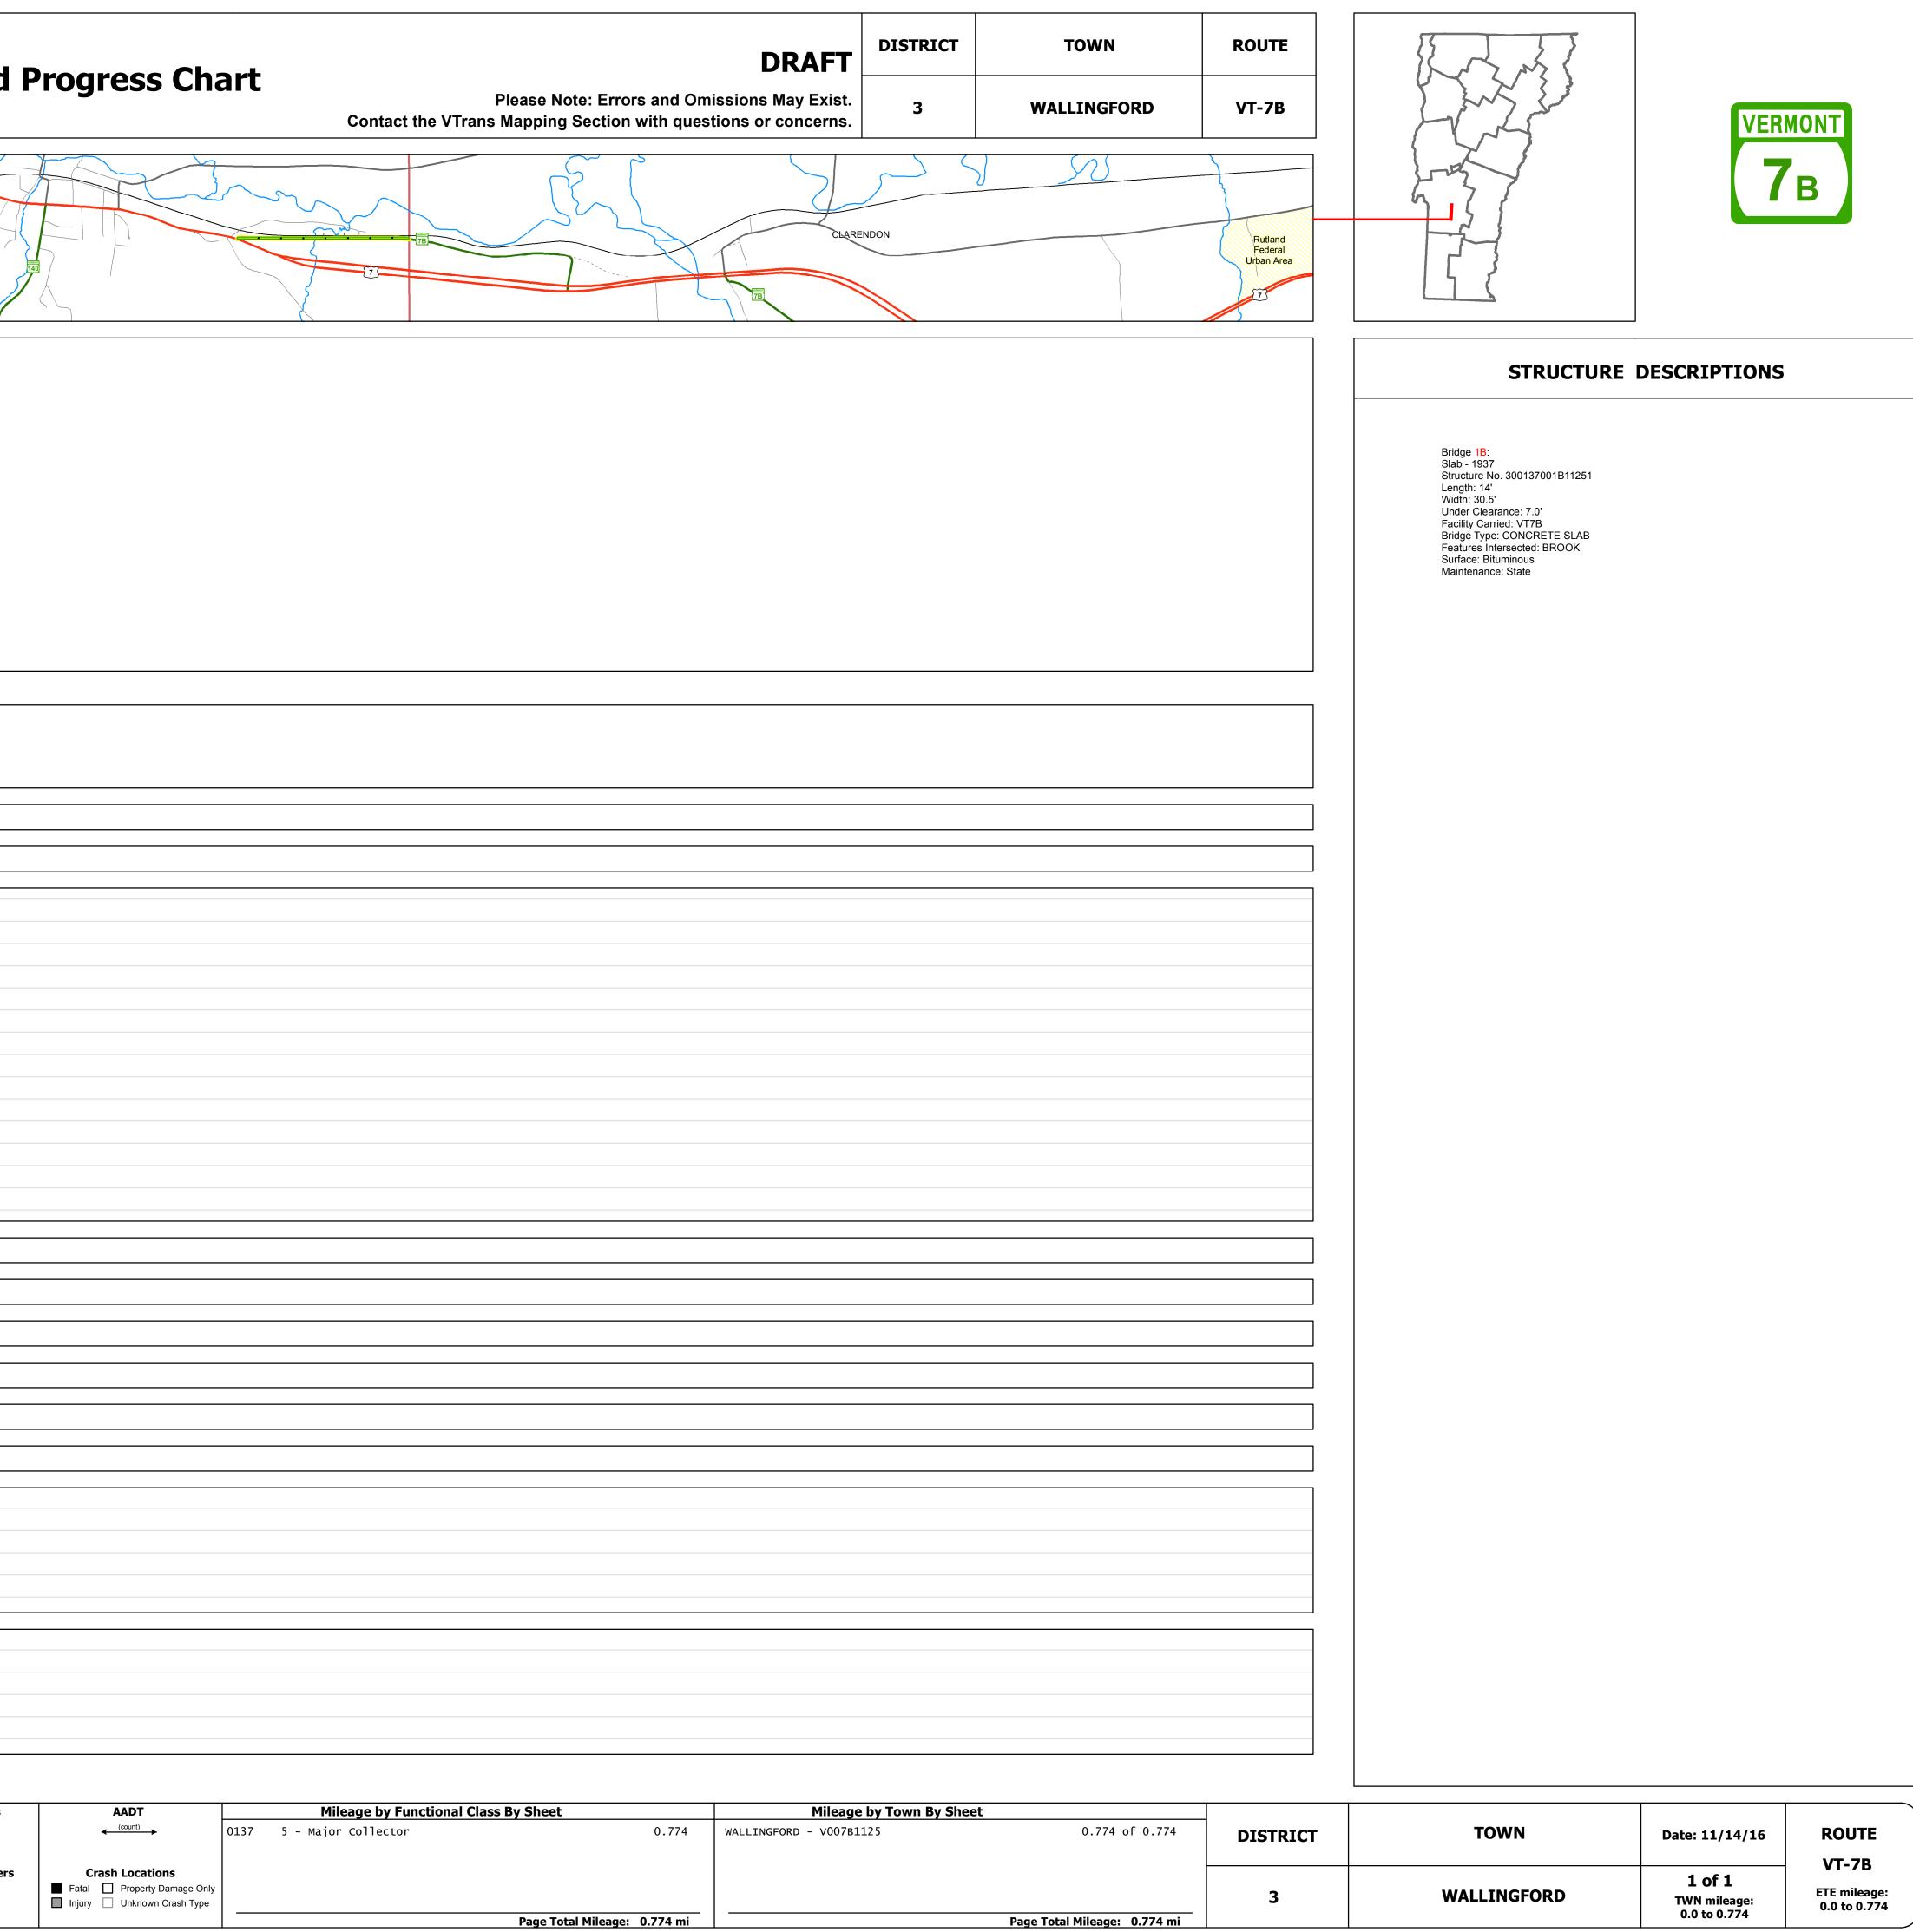

## **Route Log and Progress Chart**

| Base Map                                                                           |                                                                               |              |
|------------------------------------------------------------------------------------|-------------------------------------------------------------------------------|--------------|
|                                                                                    |                                                                               |              |
|                                                                                    |                                                                               | WALLINGFORD  |
|                                                                                    |                                                                               | WALLINGI OND |
|                                                                                    |                                                                               |              |
| 1 in = 2,000 feet                                                                  |                                                                               |              |
|                                                                                    |                                                                               |              |
| Stick Diagram                                                                      |                                                                               |              |
| Town Center                                                                        | WALLINGFORD                                                                   |              |
| Stations (Feet)                                                                    | ALLIN(                                                                        |              |
| ++++++ Railroad Crossings                                                          | >                                                                             |              |
|                                                                                    | S-7)                                                                          |              |
| Secondary Structures                                                               | N MAIN ST (US-7)                                                              |              |
| Divided State Highway<br>State Highway                                             |                                                                               |              |
| Divided Town Highway     Town Highway                                              |                                                                               |              |
| Streams (Hydraulic Structure)                                                      | S-7)                                                                          |              |
| <ul> <li>Town Boundary</li> <li>Village/UC Boundaries</li> </ul>                   | N MAN ST (US-7)                                                               |              |
| – – – District Boundaries                                                          | YW Z                                                                          |              |
| <ul> <li>- • State/Town Highway Change</li> <li> Divided Highway Limits</li> </ul> |                                                                               |              |
| Ghost Section Boundary                                                             |                                                                               |              |
| Federal Urban Area Limits                                                          | 0 0 μ<br>2952 2952                                                            |              |
| Scale: 1 INCH = 2000 FEET                                                          |                                                                               |              |
|                                                                                    | 0                                                                             |              |
| Travellane                                                                         | 20 18                                                                         |              |
| Roadway                                                                            | $\underbrace{\begin{array}{cccc} 22 & 24 & 23 \\ \hline & & & & \end{array}}$ |              |
| Road Widths Lane Count Base                                                        | <b>←</b> →                                                                    |              |
| Subbase                                                                            |                                                                               |              |
|                                                                                    |                                                                               |              |
| Curves                                                                             | 74                                                                            |              |
|                                                                                    |                                                                               |              |
| Grades                                                                             |                                                                               |              |
|                                                                                    |                                                                               |              |
| (                                                                                  |                                                                               |              |
|                                                                                    |                                                                               |              |
|                                                                                    |                                                                               |              |
|                                                                                    |                                                                               |              |
|                                                                                    |                                                                               |              |
|                                                                                    |                                                                               |              |
| Historic Projects                                                                  |                                                                               |              |
|                                                                                    |                                                                               |              |
|                                                                                    |                                                                               |              |
|                                                                                    | 1991: District                                                                |              |
|                                                                                    | 1983: HMA 2406                                                                |              |
|                                                                                    | 1970: Unknown                                                                 |              |
|                                                                                    | 1933: ST 75-A<br>1926: FAP 75A                                                | 4            |
|                                                                                    |                                                                               |              |
| Maintana Carra                                                                     | District 3 - Clarendon Garage                                                 |              |
| Maintenance Garage                                                                 |                                                                               |              |
| Speed Zone                                                                         |                                                                               |              |
|                                                                                    |                                                                               |              |
| Functional Class                                                                   | 5                                                                             |              |
|                                                                                    |                                                                               |              |
| (National Highway System                                                           |                                                                               |              |
|                                                                                    |                                                                               |              |
| Limited Access Highway                                                             |                                                                               |              |
| Traffic Counters                                                                   |                                                                               |              |
|                                                                                    |                                                                               |              |
|                                                                                    | 80                                                                            |              |
| 2014                                                                               | 90                                                                            |              |
|                                                                                    | 90                                                                            |              |
| <b>AADT Counts</b> 2012                                                            | 90                                                                            |              |
| 2011                                                                               | 90                                                                            |              |
| 2010                                                                               |                                                                               |              |
|                                                                                    |                                                                               |              |
| 2014                                                                               |                                                                               |              |
| 2013                                                                               |                                                                               |              |
| Crash Locations 2012                                                               |                                                                               |              |
| 2011                                                                               |                                                                               |              |
| 2010                                                                               |                                                                               |              |

| Historic Projects                                                                                                                            | Functional Class                                                                                                                                                                                                                                                                                                                                                                                                                                                                                                                                                                                                                                                                                                                                                                                                                                                                                                                                                                                                                                                                                                                                                                                                                                                                                                                                                                                                                                                                                                                                                                                                                                                                                                                                                                                                                                                                                                                                                                                                                                                                                                              | Curves               | Road Widths         | AADT                          | Mileage by Functional Class By Sheet |                              | Mileage by Town By Sheet |      |
|----------------------------------------------------------------------------------------------------------------------------------------------|-------------------------------------------------------------------------------------------------------------------------------------------------------------------------------------------------------------------------------------------------------------------------------------------------------------------------------------------------------------------------------------------------------------------------------------------------------------------------------------------------------------------------------------------------------------------------------------------------------------------------------------------------------------------------------------------------------------------------------------------------------------------------------------------------------------------------------------------------------------------------------------------------------------------------------------------------------------------------------------------------------------------------------------------------------------------------------------------------------------------------------------------------------------------------------------------------------------------------------------------------------------------------------------------------------------------------------------------------------------------------------------------------------------------------------------------------------------------------------------------------------------------------------------------------------------------------------------------------------------------------------------------------------------------------------------------------------------------------------------------------------------------------------------------------------------------------------------------------------------------------------------------------------------------------------------------------------------------------------------------------------------------------------------------------------------------------------------------------------------------------------|----------------------|---------------------|-------------------------------|--------------------------------------|------------------------------|--------------------------|------|
| <ul> <li>Unknown</li> <li>Bituminous Concrete</li> <li>Retreatment</li> <li>Bituminous Macadam</li> <li>Gravel</li> <li>Plant Mix</li> </ul> | 1 - Interstate       3 - Principal       5 - Major         System       Arterial       Collector         2 - Other       4 - Minor       6 - Minor         Freeways and       Arterial       Collector                                                                                                                                                                                                                                                                                                                                                                                                                                                                                                                                                                                                                                                                                                                                                                                                                                                                                                                                                                                                                                                                                                                                                                                                                                                                                                                                                                                                                                                                                                                                                                                                                                                                                                                                                                                                                                                                                                                        | (degrees)<br>Right   | ← <sup>(ft)</sup> → | ← (count) →                   | 0137 5 - Major Collector             | 0.774                        | WALLINGFORD - V007B1125  |      |
| Bituminous Mix Estuminous Concrete Reclaimed Base and                                                                                        | Expressways                                                                                                                                                                                                                                                                                                                                                                                                                                                                                                                                                                                                                                                                                                                                                                                                                                                                                                                                                                                                                                                                                                                                                                                                                                                                                                                                                                                                                                                                                                                                                                                                                                                                                                                                                                                                                                                                                                                                                                                                                                                                                                                   | Grades               | Traffic Counters    | Crash Locations               |                                      |                              |                          |      |
| Skinny Mix Concrete Bituminous Concrete                                                                                                      | Speed Zones                                                                                                                                                                                                                                                                                                                                                                                                                                                                                                                                                                                                                                                                                                                                                                                                                                                                                                                                                                                                                                                                                                                                                                                                                                                                                                                                                                                                                                                                                                                                                                                                                                                                                                                                                                                                                                                                                                                                                                                                                                                                                                                   | grade up             | Ŷ                   | Fatal Property Damage Only    |                                      |                              |                          |      |
| 🖂 Bituminous Seal 📐 Gravel                                                                                                                   | SPEED | (percent) grade down | (counter ID)        | 🔲 Injury 🗌 Unknown Crash Type |                                      |                              |                          |      |
| Indicated plans available - http://vtransmap01.aot.state.vt.us/rp/dpr/DIwebstore/                                                            | 25 30 35 40 45 50 55 60 65                                                                                                                                                                                                                                                                                                                                                                                                                                                                                                                                                                                                                                                                                                                                                                                                                                                                                                                                                                                                                                                                                                                                                                                                                                                                                                                                                                                                                                                                                                                                                                                                                                                                                                                                                                                                                                                                                                                                                                                                                                                                                                    |                      |                     |                               |                                      | Page Total Mileage: 0.774 mi |                          | Page |