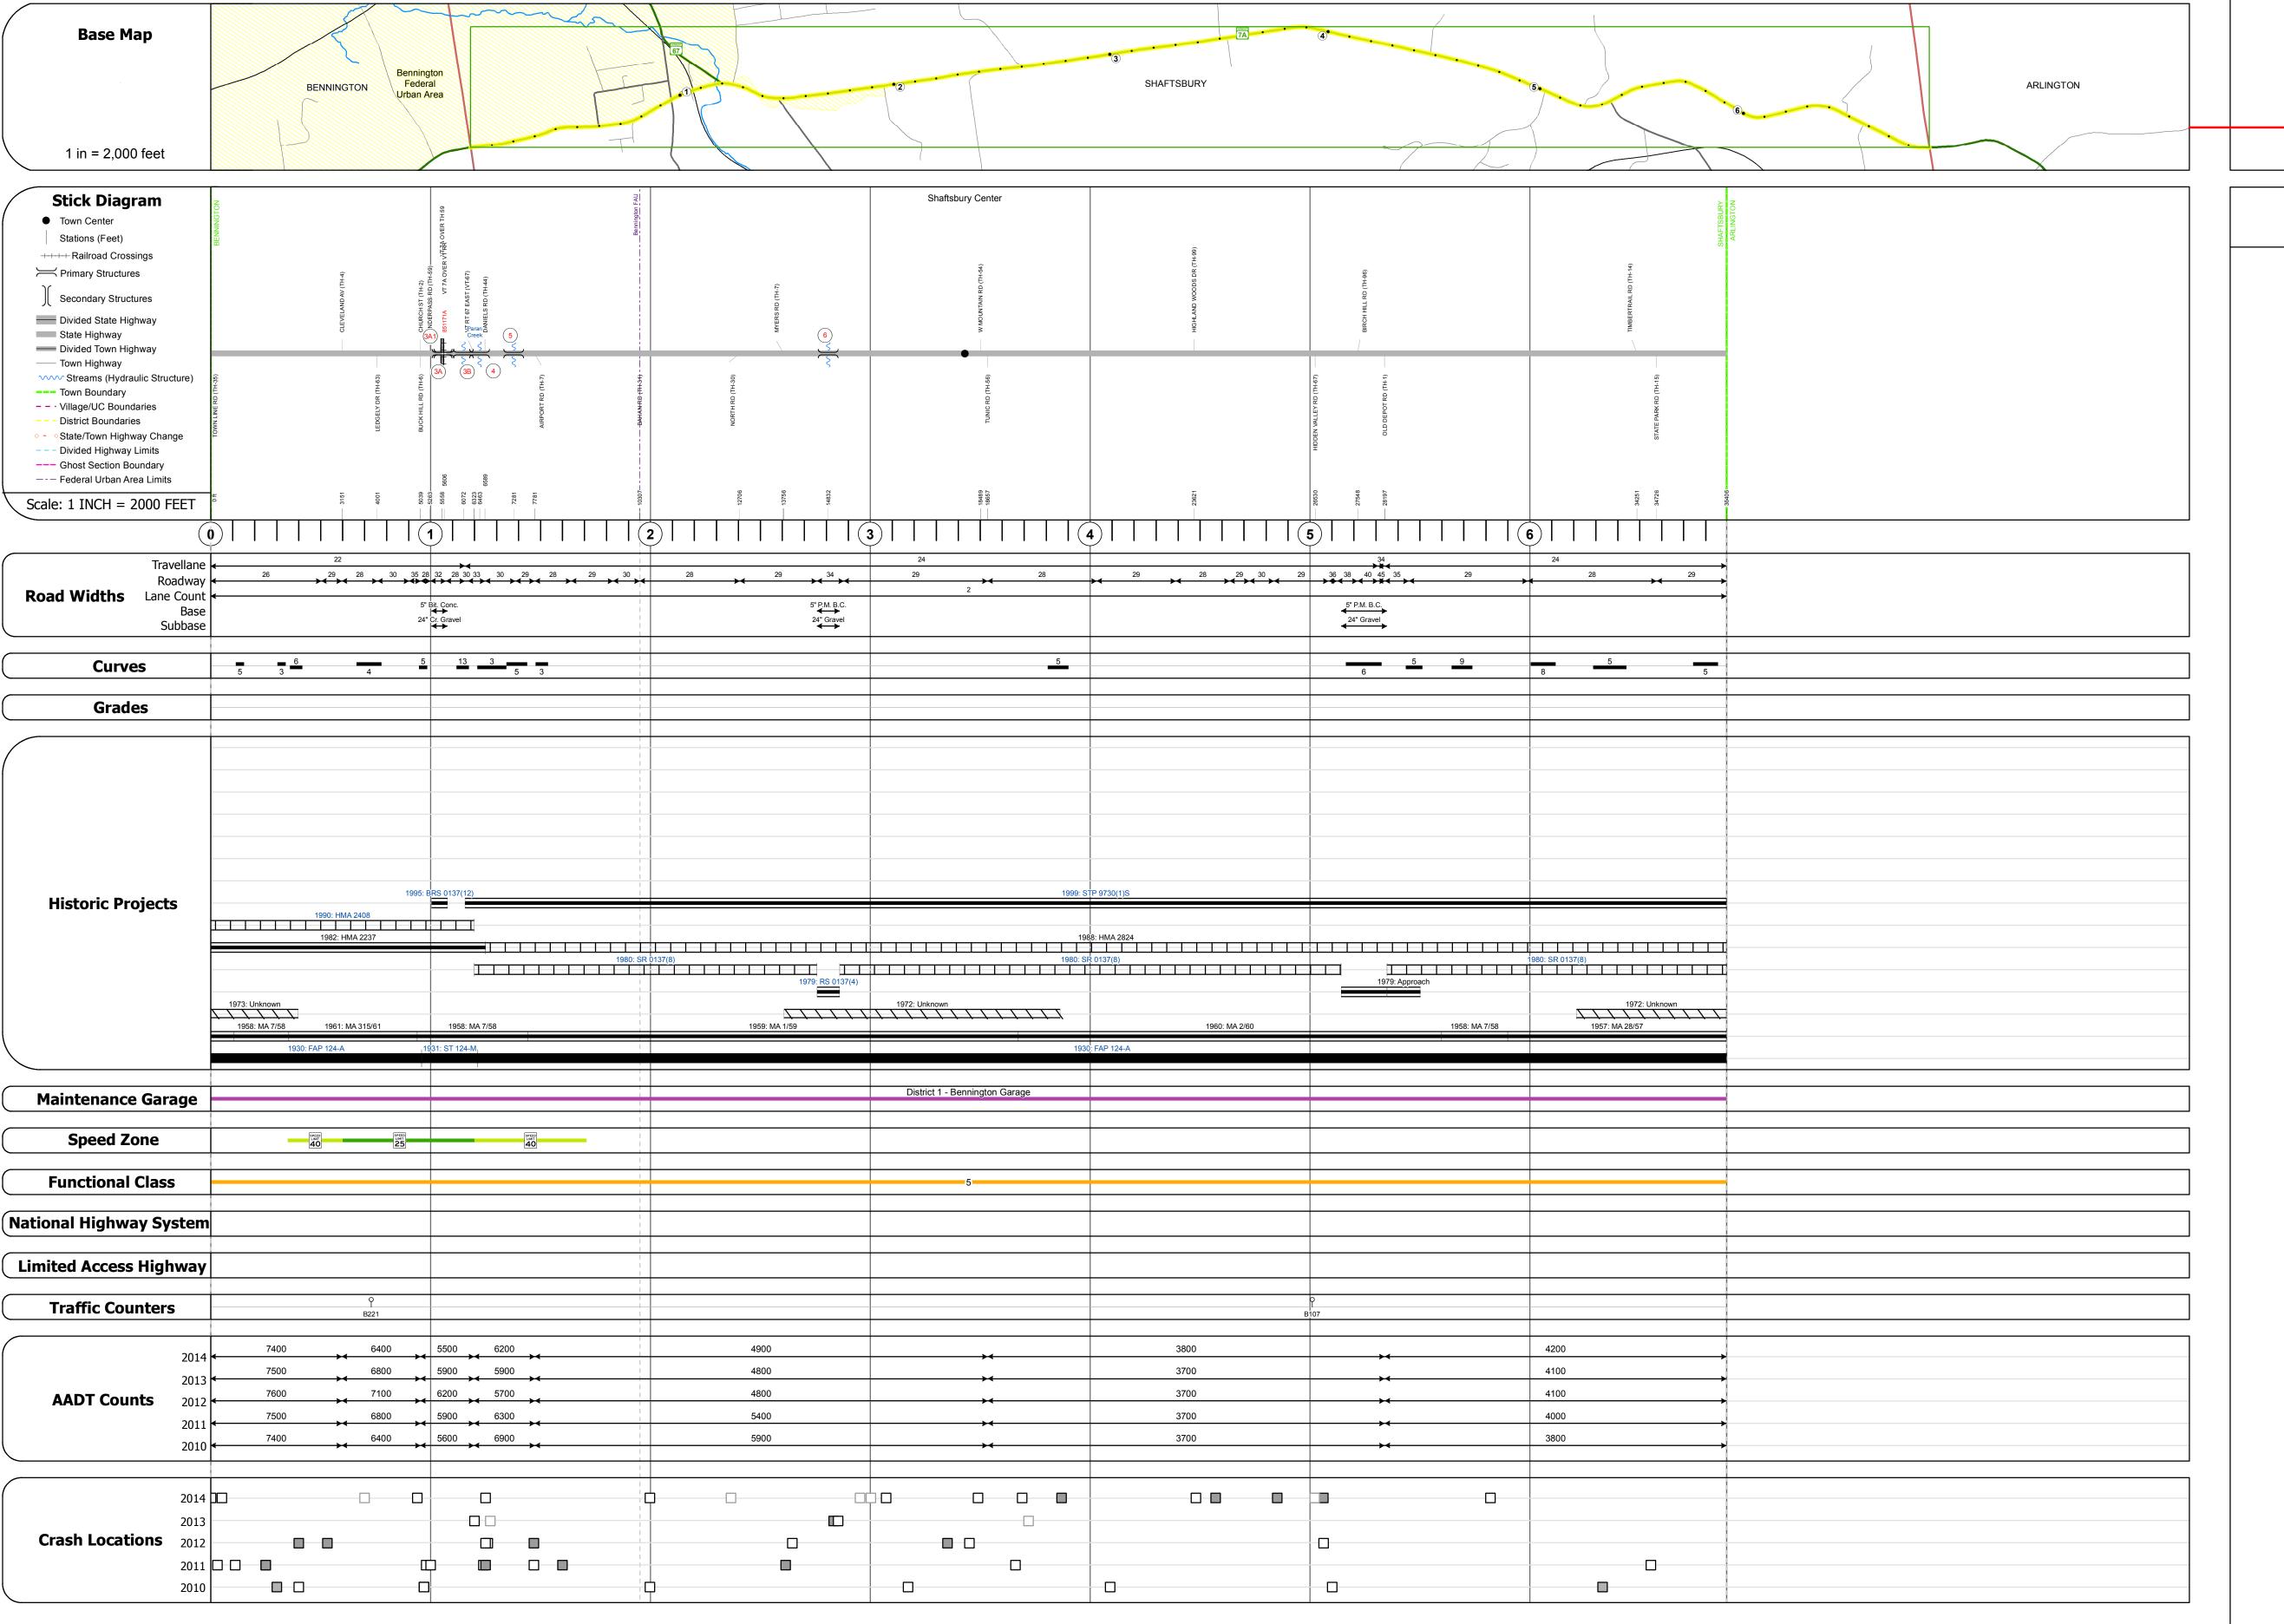

## **Route Log and Progress Chart**

Please Note: Errors and Omissions May Exist.
Contact the VTrans Mapping Section with questions or concerns.

DISTRICT TOWN ROUTE

1 SHAFTSBURY VT-7A

Culvert 3A: Culvert - 1995

Length: 23'

Culvert 3A1:

Length: 36'

Bridge <mark>3B</mark>: Slab - 1931

Length: 19'

Width: 34.5'

Bridge <mark>4</mark>: Slab - 1931

Length: 14' Width: 35.4'

Culvert 5: Culvert - 1931

Under Clearance: 5.0'

Facility Carried: VT7A

Surface: Bituminous Maintenance: State

Under Clearance: 3.0' Facility Carried: VT7A

Surface: Bituminous Maintenance: State

Under Clearance: 3.0' Facility Carried: VT7A

Maintenance: State

Under Clearance: 6.0'

Facility Carried: VT7A

Maintenance: State

Culvert 6: Culvert - 1978

Culvert - 1995

Structure No. 200137003A02132

Bridge Type: MULTI PLATE ARCH

Maintenance/Ownership: State

Structure No. 20013703A102132

Facility Carried: VT 0007A ALT Bridge Type: MULTI PLATE ARCH

Maintenance/Ownership: State

Structure No. 300137003B02131

Bridge Type: CONCRETE SLAB

Structure No. 300137000402131

Bridge Type: CONCRETE SLAB Features Intersected: BROOK

Structure No. 300137000502131

Bridge Type: R C BOX WID SLAB Features Intersected: PARAN CREEK

Structure No. 300137000602131

Bridge Type: CGMPPA
Features Intersected: PARAN CREEK

Features Intersected: BROOK

Under Clearance: 22.83'

Features Intersected: VT 7A OVER TH 59

Features Intersected: VT 7A OVER VT RR

Under Clearance: 11.75'
Facility Carried: VT 0007A ALT

STRUCTURE DESCRIPTIONS

| Historic Projects                                                                 | Functional Class                                                 | Curves               | Road Widths      | AADT                          | Mileage by Functional Class By Sheet |                       | Mileage by Town By Sheet |                              |          |            |                |                |
|-----------------------------------------------------------------------------------|------------------------------------------------------------------|----------------------|------------------|-------------------------------|--------------------------------------|-----------------------|--------------------------|------------------------------|----------|------------|----------------|----------------|
| Unknown Bituminous Concrete Surface Treated                                       | 1 - Interstate 3 - Principal 5 - Major System Arterial Collector | (degrees) Left Right | <b>←</b> (ft)    | ← (count)                     | 0137 5 - Major Collector             | 6.895                 | SHAFTSBURY - V007A0213   | 6.895 of 6.895               | DISTRICT | TOWN       | Date: 11/14/16 | ROUTE          |
| Retreatment Bituminous Macadam Gravel                                             | 2 - Other 4 - Minor 6 - Minor                                    | Right                |                  |                               |                                      |                       |                          |                              | District |            |                |                |
| Resurface Cold Plane and Plant Mix                                                | Freeways and Arterial Collector                                  |                      |                  |                               |                                      |                       |                          |                              |          |            |                | VT-7A          |
| Bituminous Mix Bituminous Concrete Reclaimed Base and                             | Expressways                                                      | Grades               | Traffic Counters | Crash Locations               |                                      |                       |                          |                              |          |            | 1 of 1         | VI-/A )        |
| Skinny Mix Concrete Bituminous Concrete                                           | Speed Zones                                                      | grade up             | Υ                | Fatal Property Damage Only    | ,                                    |                       |                          |                              |          | CHAFTCHINV |                | ETE mileage:   |
| Bituminous Seal Carvel                                                            | SPEED SPEED SPEED SPEED SPEED SPEED SPEED SPEED SPEED            | (percent) grade down | (counter ID)     | ■ Injury □ Unknown Crash Type |                                      |                       |                          |                              | 1 1      | SHAFTSBURY | TWN mileage:   | 3.021 to 9.916 |
| Indicated plans available - http://ytransmap01 aot state vt.us/rp/dpr/Dlwebstore/ | 25 30 35 40 45 50 55 60 65                                       |                      |                  |                               | Page To                              | tal Mileage: 6.895 mi | -                        | Page Total Mileage: 6.895 mi |          |            | 0.0 to 6.895   |                |