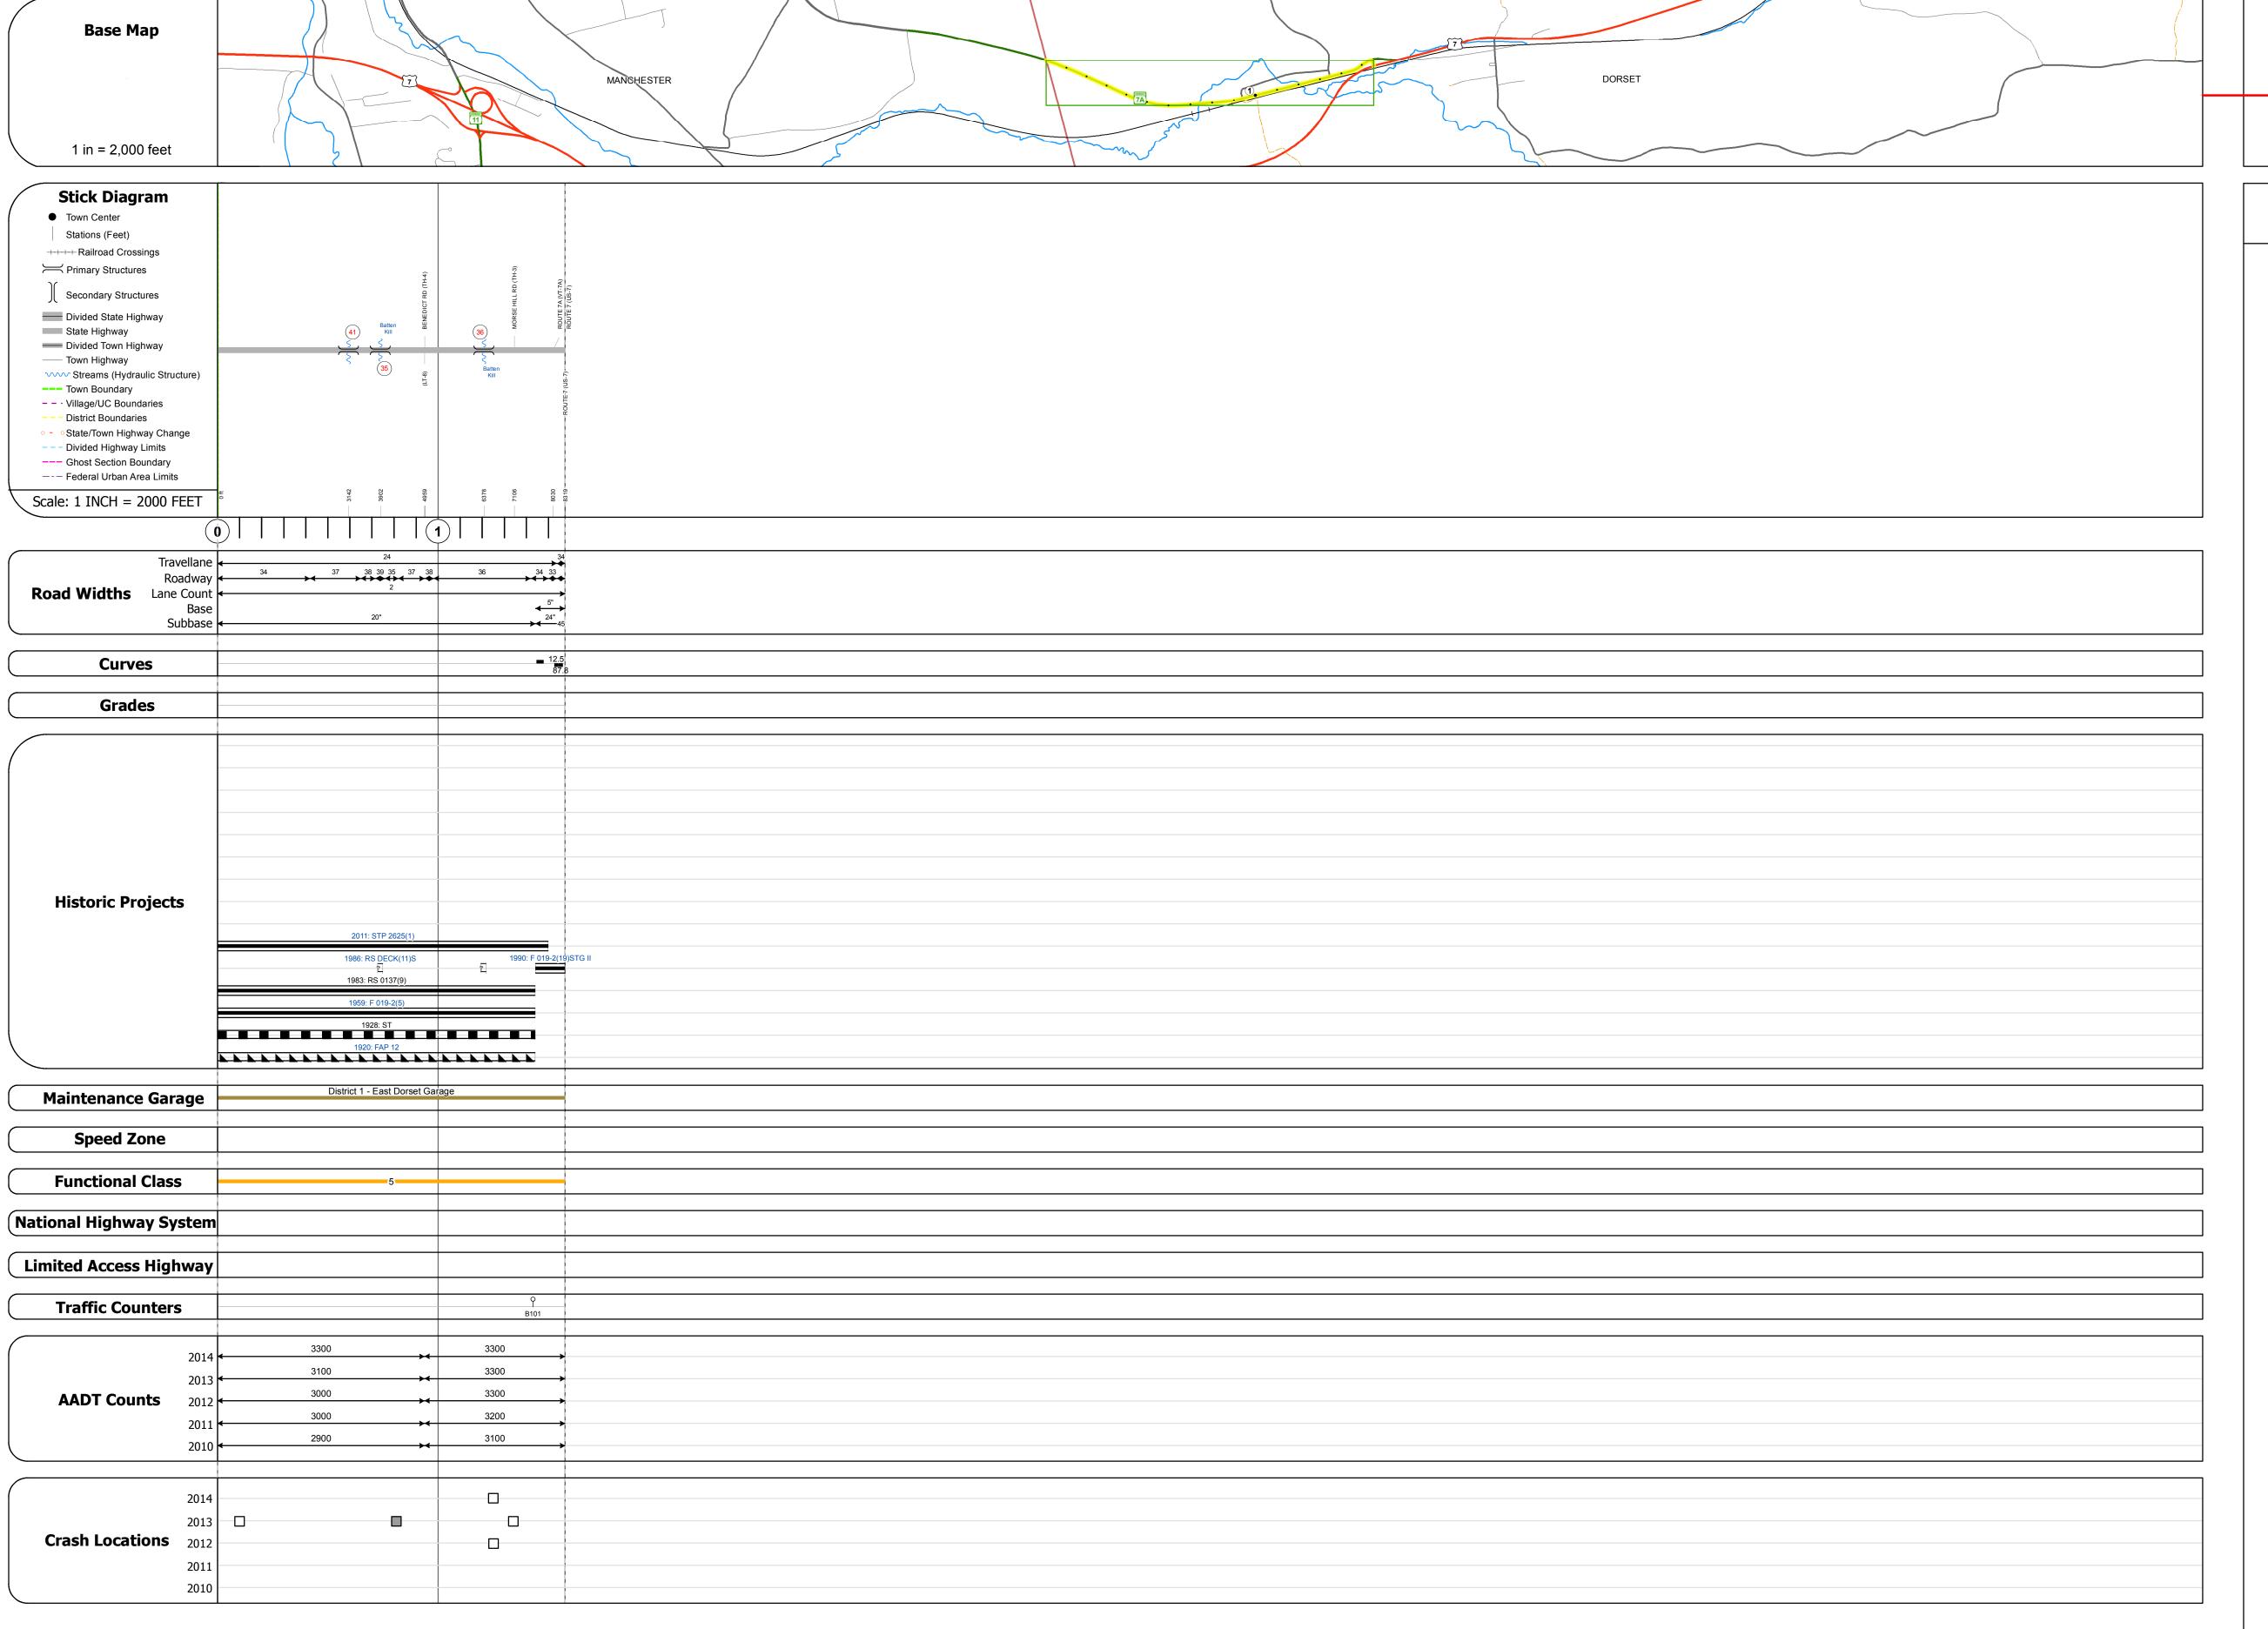

### **Route Log and Progress Chart**

**DRAFT** Please Note: Errors and Omissions May Exist. Contact the VTrans Mapping Section with questions or concerns.

| STRUCTURE                                                                                                                                                                                                              | DESCRIPTIONS |
|------------------------------------------------------------------------------------------------------------------------------------------------------------------------------------------------------------------------|--------------|
|                                                                                                                                                                                                                        |              |
| Culvert 41: Culvert - 1959 Structure No. 300137004102031 Length: 6' Under Clearance: 6.0' Facility Carried: VT7A                                                                                                       |              |
| Bridge Type: CGMPP<br>Features Intersected: CATTLEPASS<br>Maintenance: State                                                                                                                                           |              |
| Bridge 35: Stringer/multi-beam or girder - 1959 Structure No. 200137003502032 Length: 64' Width: 44.0' Facility Carried: VT 0007A ALT                                                                                  |              |
| Bridge Type: ROLLED BEAM Features Intersected: MAD TOM BROOK Surface: Bituminous Maintenance/Ownership: State                                                                                                          |              |
| Bridge 36: Stringer/multi-beam or girder - 1959 Structure No. 200137003602032 Length: 74' Width: 47.2' Facility Carried: VT 0007A ALT Bridge Type: ROLLED BEAM Features Intersected: MAD TOM BROOK Surface: Bituminous |              |
| Maintenance/Ownership: State                                                                                                                                                                                           |              |
|                                                                                                                                                                                                                        |              |
|                                                                                                                                                                                                                        |              |
|                                                                                                                                                                                                                        |              |
|                                                                                                                                                                                                                        |              |
|                                                                                                                                                                                                                        |              |
|                                                                                                                                                                                                                        |              |
|                                                                                                                                                                                                                        |              |
|                                                                                                                                                                                                                        |              |
|                                                                                                                                                                                                                        |              |
|                                                                                                                                                                                                                        |              |

# **Road Widths** (count) → Traffic Counters

## Crash Locations Fatal Property Damage Only ■ Injury □ Unknown Crash Type

Mileage by Functional Class By Sheet 0137 5 - Major Collector Page Total Mileage: 1.576 mi

Mileage by Town By Sheet 1.576 DORSET - V007A0203

1.576 of 1.576 **DISTRICT** Page Total Mileage: 1.576 mi

**TOWN** Date: 11/14/16 1 of 1 **DORSET** TWN mileage: 0.0 to 1.576

**ROUTE** 26.244 to 27.82