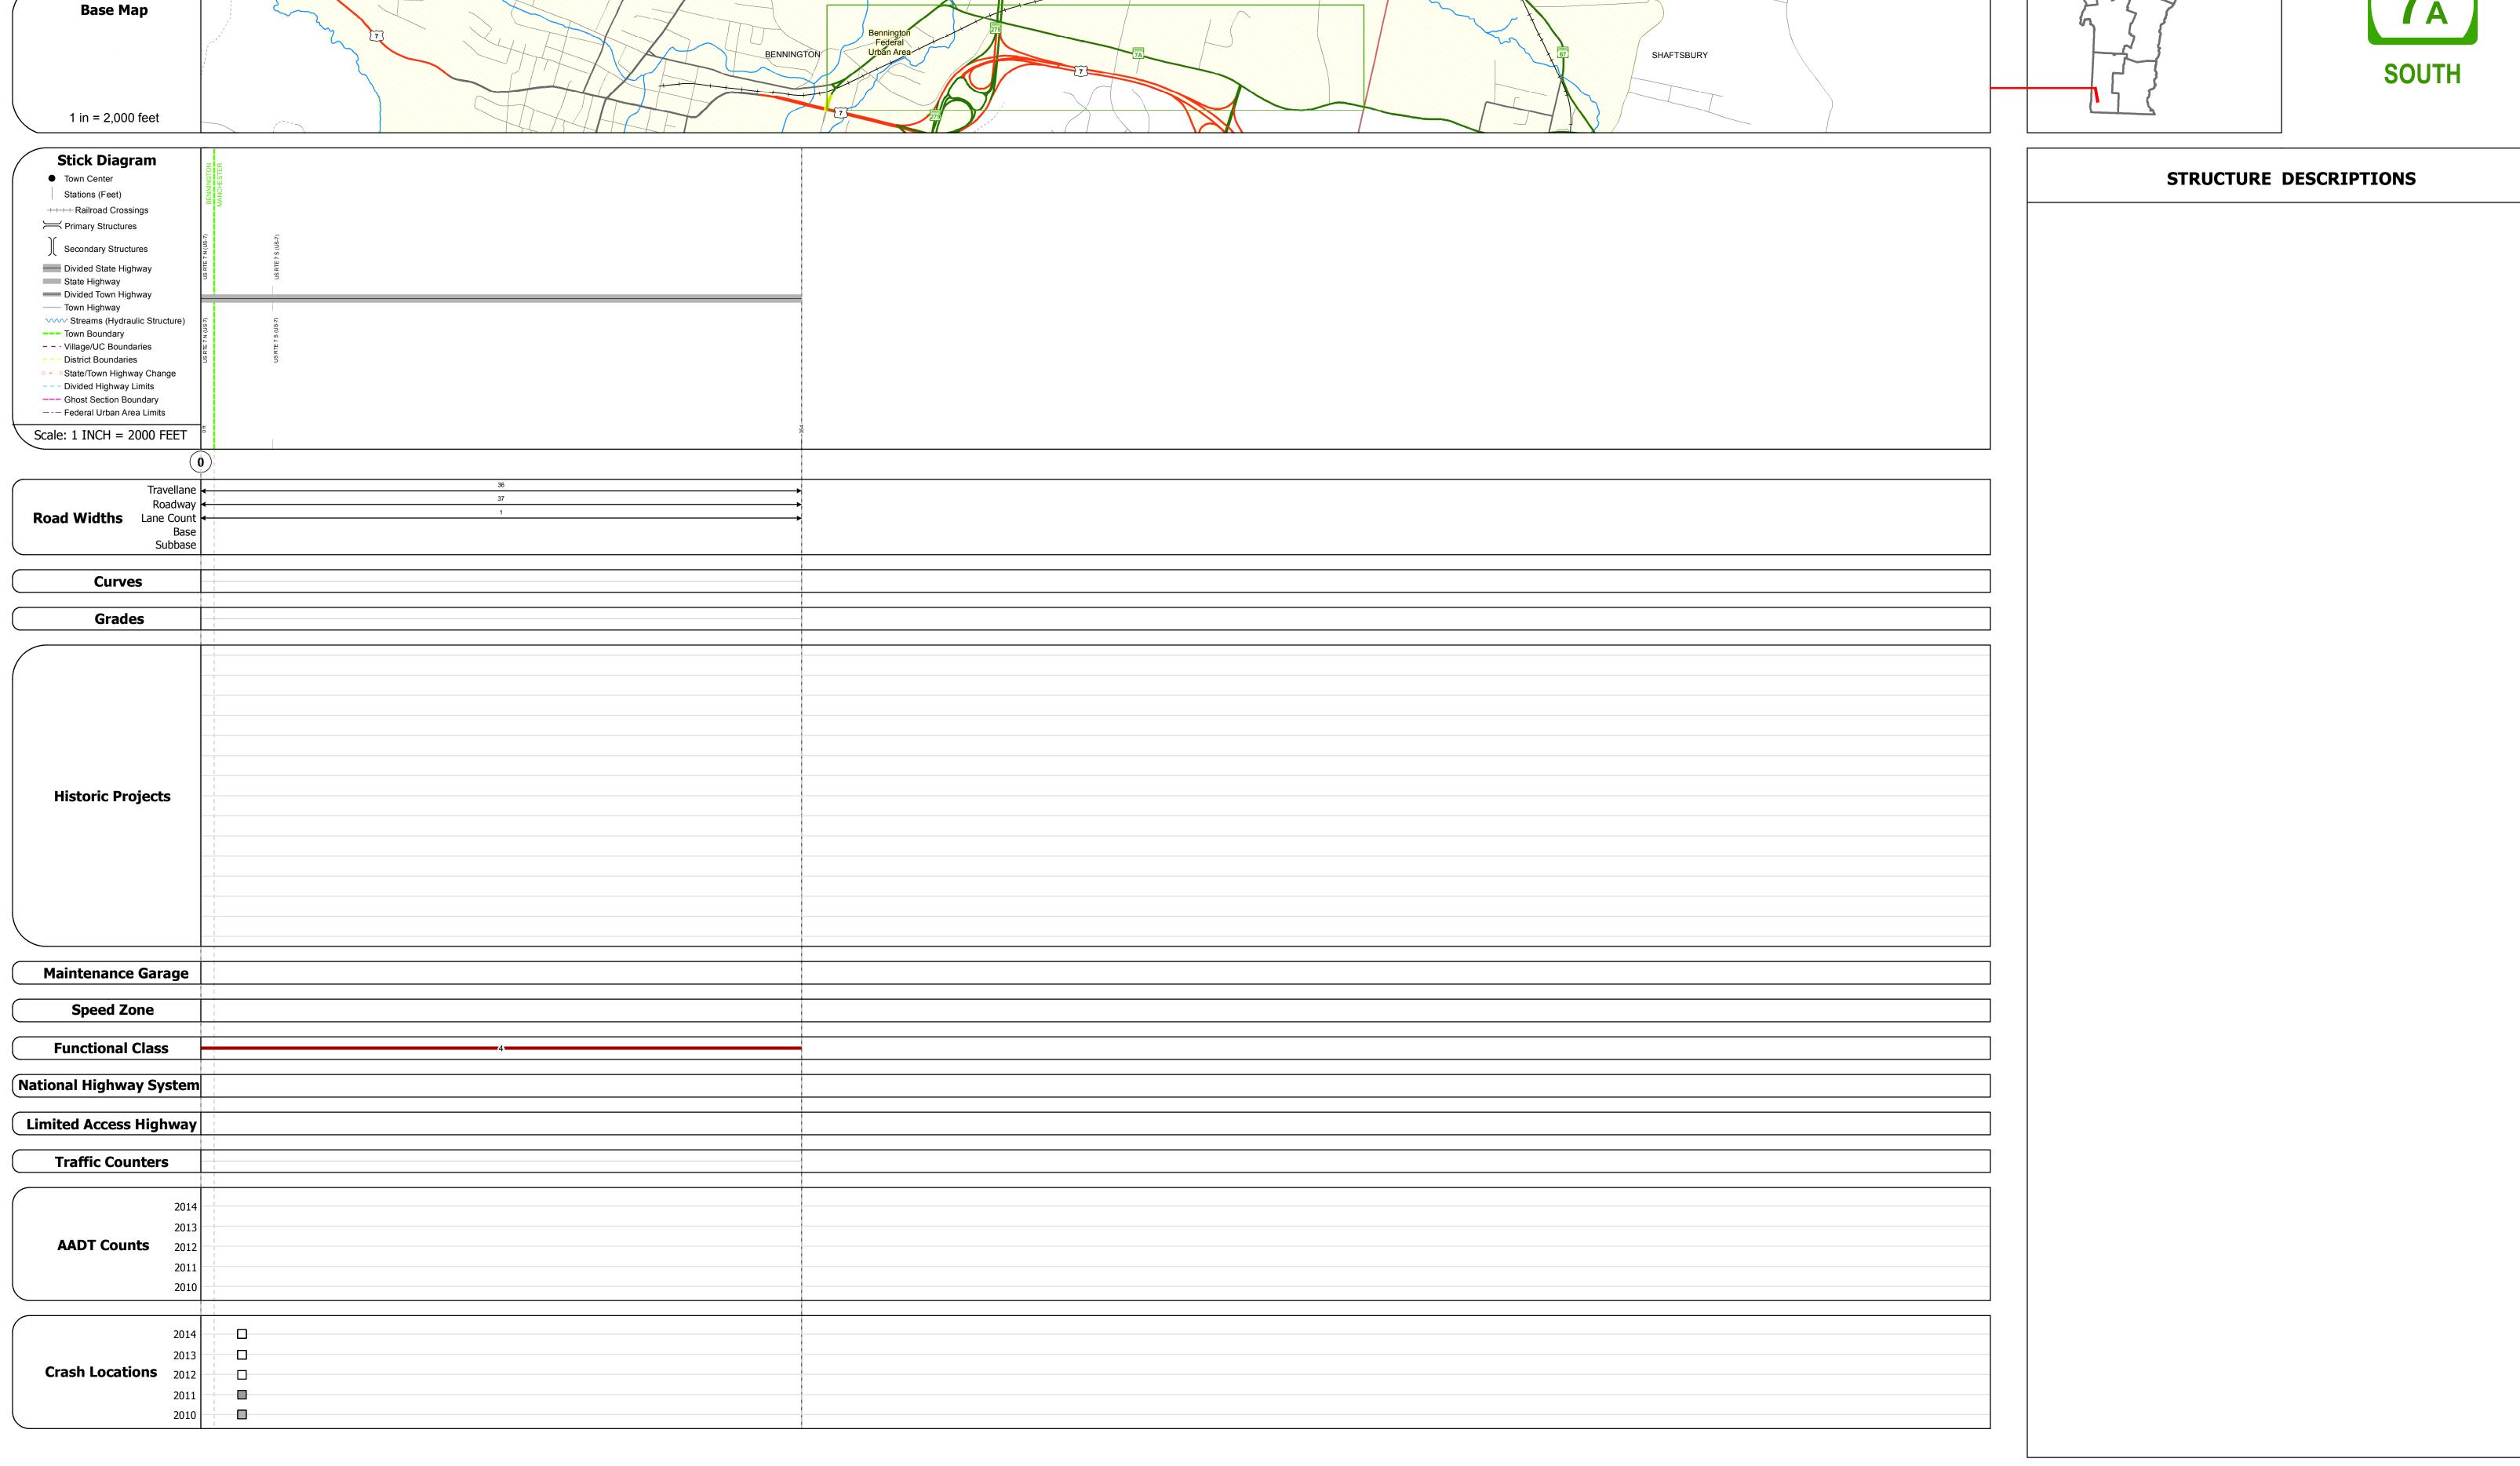

## **Route Log and Progress Chart**

**DRAFT** Please Note: Errors and Omissions May Exist. Contact the VTrans Mapping Section with questions or concerns.

**DISTRICT TOWN ROUTE BENNINGTON** VT-7A

| (   | Historic Projects                                                                 | Functional Class                                                                                                                                                                                                                                                                                                                                                                                                                                                                                                                                                                                                                                                                                                                                                                                                                                                                                                                                                                                                                                                                                                                                                                                                                                                                                                                                                                                                                                                                                                                                                                                                                                                                                                                                                                                                                                                                                                                                                                                                                                                                                                              | Curves                     | Road Widths      | AADT                          | Mileage by Functional Class By Sheet |                      | Mileage by Town By Sheet |                              |          |            |                | )            |
|-----|-----------------------------------------------------------------------------------|-------------------------------------------------------------------------------------------------------------------------------------------------------------------------------------------------------------------------------------------------------------------------------------------------------------------------------------------------------------------------------------------------------------------------------------------------------------------------------------------------------------------------------------------------------------------------------------------------------------------------------------------------------------------------------------------------------------------------------------------------------------------------------------------------------------------------------------------------------------------------------------------------------------------------------------------------------------------------------------------------------------------------------------------------------------------------------------------------------------------------------------------------------------------------------------------------------------------------------------------------------------------------------------------------------------------------------------------------------------------------------------------------------------------------------------------------------------------------------------------------------------------------------------------------------------------------------------------------------------------------------------------------------------------------------------------------------------------------------------------------------------------------------------------------------------------------------------------------------------------------------------------------------------------------------------------------------------------------------------------------------------------------------------------------------------------------------------------------------------------------------|----------------------------|------------------|-------------------------------|--------------------------------------|----------------------|--------------------------|------------------------------|----------|------------|----------------|--------------|
| 2   | Unknown Eituminous Concrete Surface Treated                                       | 1 - Interstate 3 - Principal 5 - Major System Arterial Collector                                                                                                                                                                                                                                                                                                                                                                                                                                                                                                                                                                                                                                                                                                                                                                                                                                                                                                                                                                                                                                                                                                                                                                                                                                                                                                                                                                                                                                                                                                                                                                                                                                                                                                                                                                                                                                                                                                                                                                                                                                                              | Left<br>(degrees)<br>Right | <b>←</b> (ft)    | (count)                       | 1000 4 - Minor Arterial              | 0.067 BENNING        | TON - V007A0202S         | 0.067 of 0.067               | DISTRICT | TOWN       | Date: 11/14/16 | ROUTE        |
|     | Retreatment Bituminous Macadam Gravel                                             | 2 - Other 4 - Minor 6 - Minor                                                                                                                                                                                                                                                                                                                                                                                                                                                                                                                                                                                                                                                                                                                                                                                                                                                                                                                                                                                                                                                                                                                                                                                                                                                                                                                                                                                                                                                                                                                                                                                                                                                                                                                                                                                                                                                                                                                                                                                                                                                                                                 | ─ <b>■■■</b> ─ Right       |                  |                               |                                      |                      |                          |                              | DISTRICT |            |                | NOO12        |
|     | Resurface Cold Plane and Plant Mix                                                | Freeways and Arterial Collector                                                                                                                                                                                                                                                                                                                                                                                                                                                                                                                                                                                                                                                                                                                                                                                                                                                                                                                                                                                                                                                                                                                                                                                                                                                                                                                                                                                                                                                                                                                                                                                                                                                                                                                                                                                                                                                                                                                                                                                                                                                                                               |                            |                  |                               |                                      |                      |                          | _                            |          |            |                | VT-7A        |
|     | ■ Bituminous Mix Bituminous Concrete Reclaimed Base and                           | Expressways                                                                                                                                                                                                                                                                                                                                                                                                                                                                                                                                                                                                                                                                                                                                                                                                                                                                                                                                                                                                                                                                                                                                                                                                                                                                                                                                                                                                                                                                                                                                                                                                                                                                                                                                                                                                                                                                                                                                                                                                                                                                                                                   | Grades                     | Traffic Counters | Crash Locations               |                                      |                      |                          |                              |          |            | 1 of 1         |              |
|     | Skinny Mix Concrete — Bituminous Concrete                                         | Speed Zones                                                                                                                                                                                                                                                                                                                                                                                                                                                                                                                                                                                                                                                                                                                                                                                                                                                                                                                                                                                                                                                                                                                                                                                                                                                                                                                                                                                                                                                                                                                                                                                                                                                                                                                                                                                                                                                                                                                                                                                                                                                                                                                   | grade up                   | φ                | Fatal Property Damage Only    |                                      |                      |                          |                              |          | DENNINCTON | l l            | ETE mileage: |
| [ ] | ⊡ Bituminous Seal                                                                 | SPEED | (percent) grade down       | (counter ID)     | ☐ Injury ☐ Unknown Crash Type |                                      |                      |                          |                              | 1        | BENNINGTON | TWN mileage:   | 0.0 to 0.067 |
|     | Indicated plans available - http://vtransmap01.aot.state.vt.us/rp/dpr/Dlwebstore/ | 25 30 35 40 45 50 55 60 65                                                                                                                                                                                                                                                                                                                                                                                                                                                                                                                                                                                                                                                                                                                                                                                                                                                                                                                                                                                                                                                                                                                                                                                                                                                                                                                                                                                                                                                                                                                                                                                                                                                                                                                                                                                                                                                                                                                                                                                                                                                                                                    |                            |                  |                               | Page Total                           | al Mileage: 0.067 mi |                          | Page Total Mileage: 0.067 mi |          |            | 0.0 to 0.067   |              |