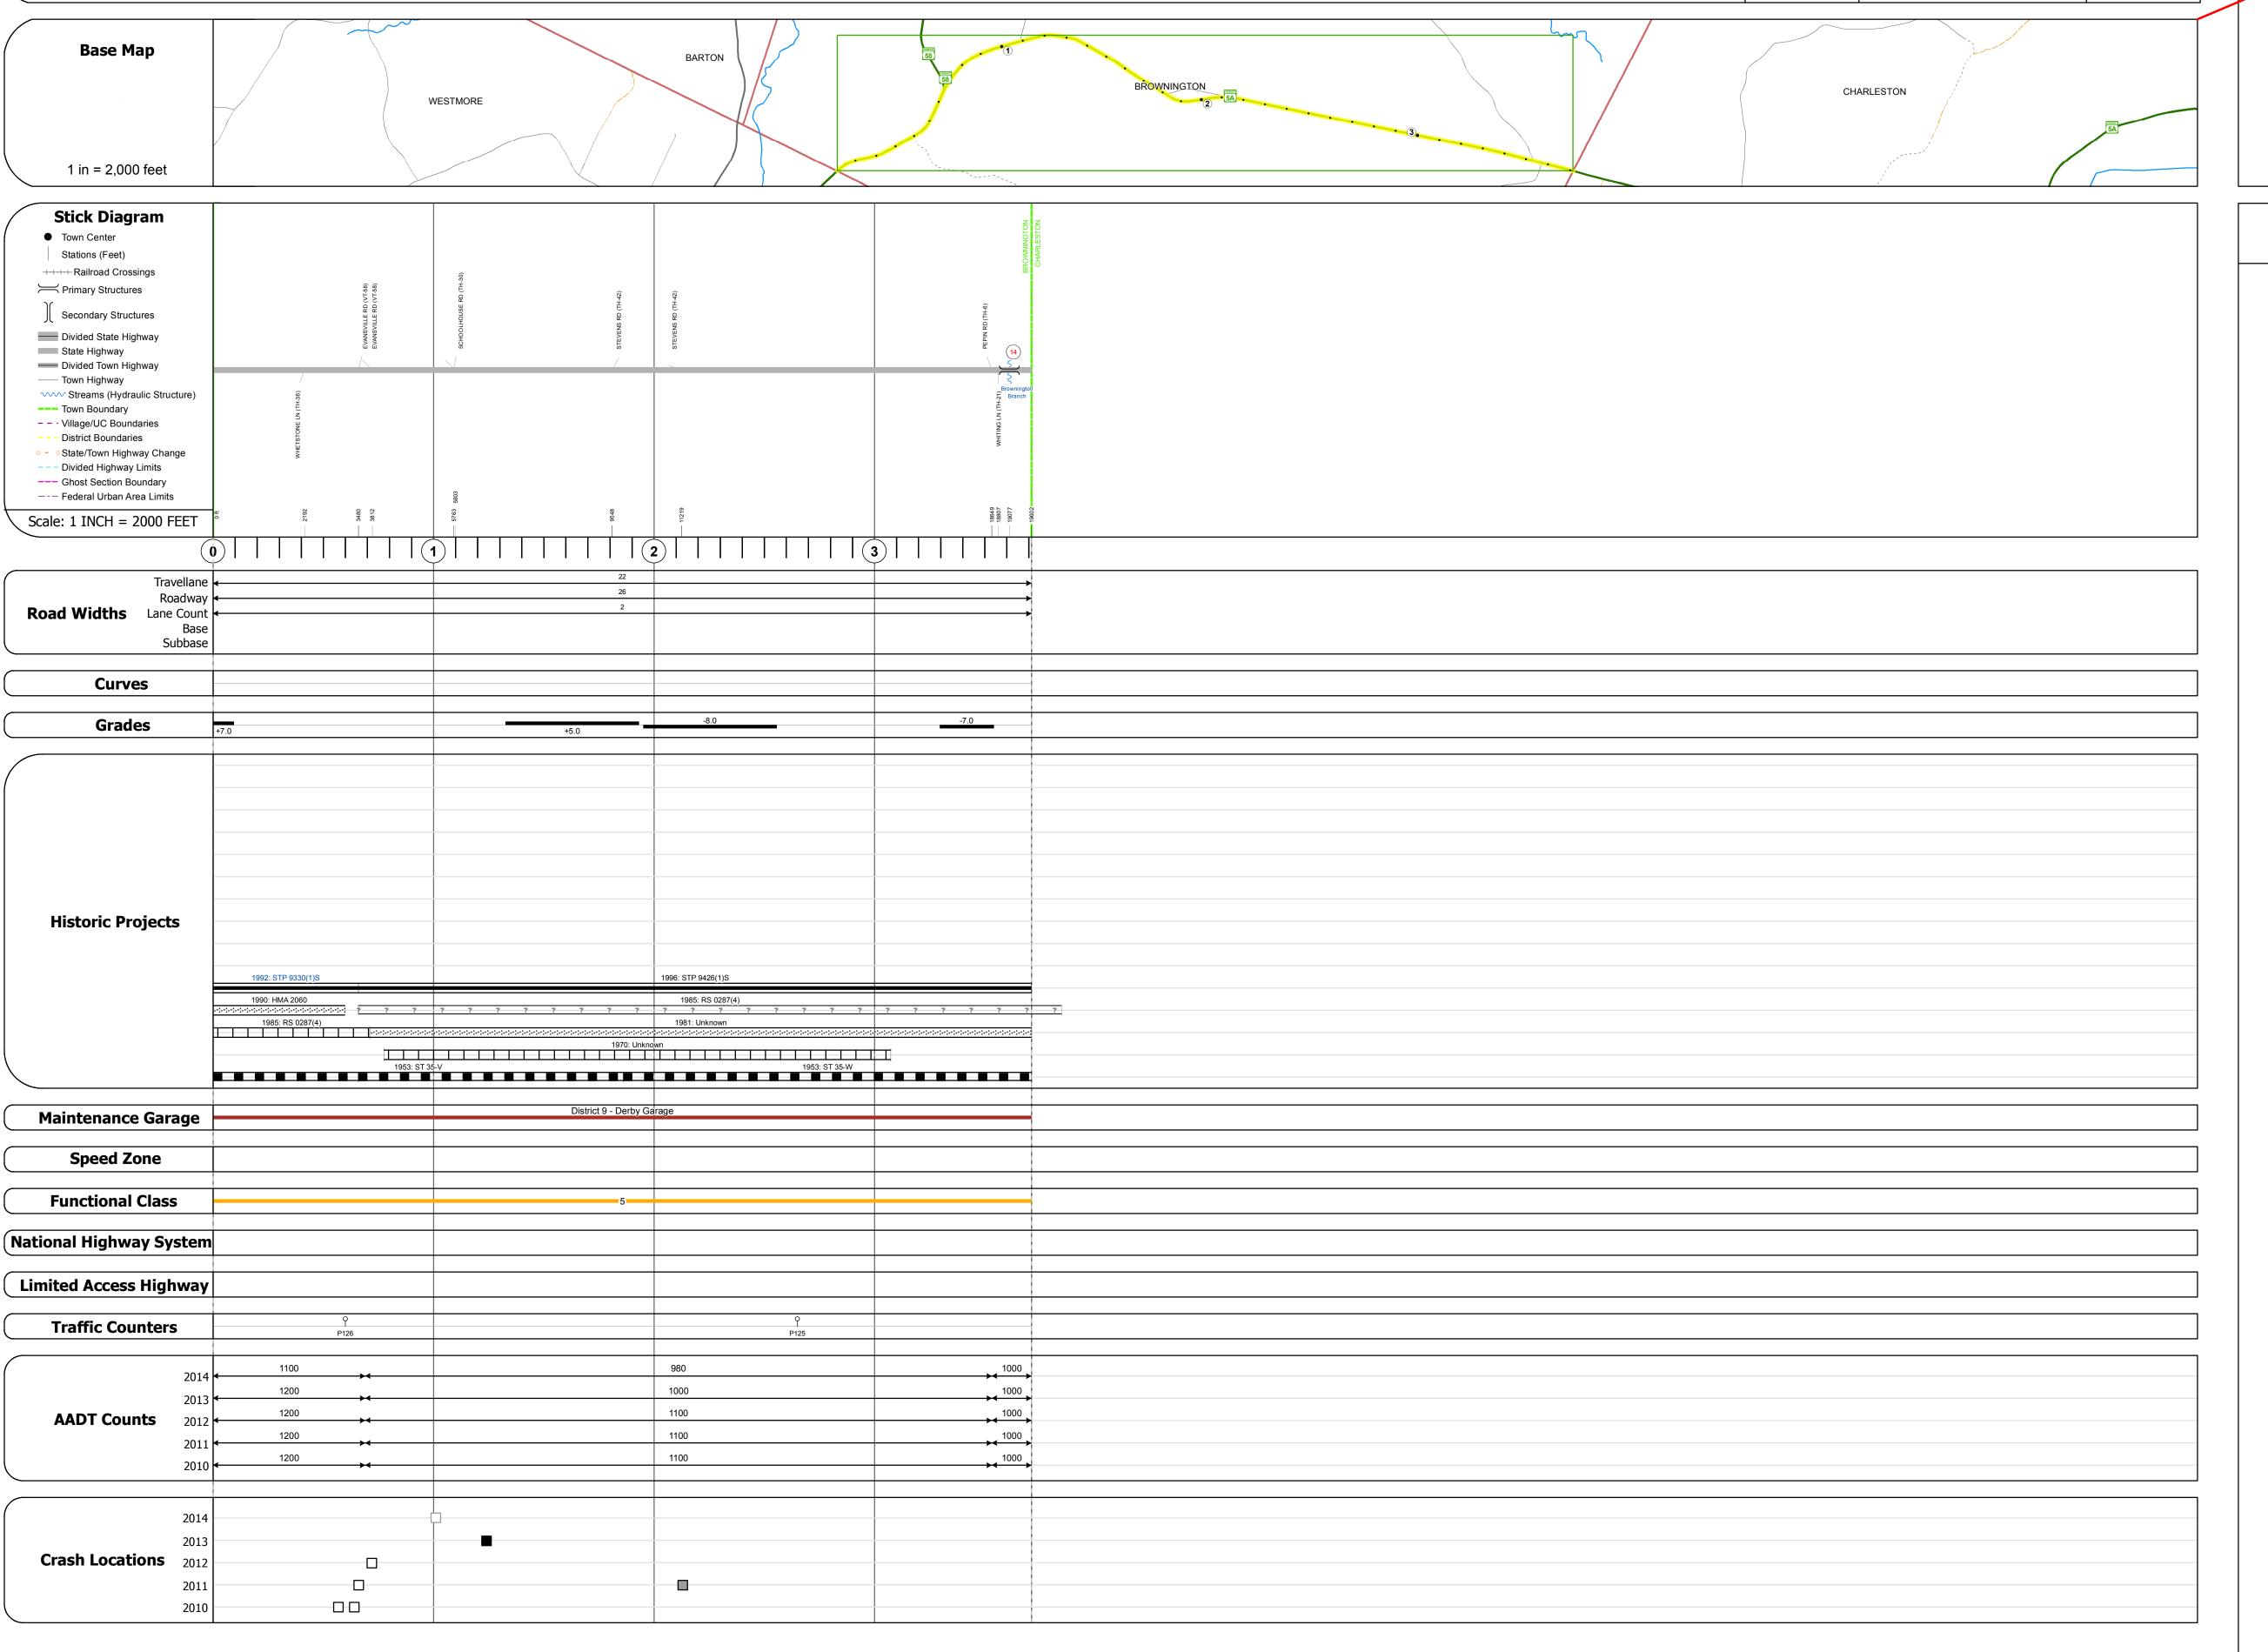

## **Route Log and Progress Chart**

Please Note: Errors and Omissions May Exist.
Contact the VTrans Mapping Section with questions or concerns.

DISTRICT TOWN ROUTE

9 BROWNINGTON VT-5A

Culvert 14: Culvert - 1919

Maintenance: State

Structure No. 300287001410031

Length: 6'
Under Clearance: 4.0'
Facility Carried: VT5A
Bridge Type: ACCGMP ARCH
Features Intersected: BROOK

STRUCTURE DESCRIPTIONS

| Historic Projects                                                                                                                                          | Functional Class                                                                                                                                           | Curves                                 | Road Widths                    | AADT                                                                          | Mileage by Functional Class B | y Sheet                      | Mileage by Town By Sheet |                              |          |             |                                        |                                  |
|------------------------------------------------------------------------------------------------------------------------------------------------------------|------------------------------------------------------------------------------------------------------------------------------------------------------------|----------------------------------------|--------------------------------|-------------------------------------------------------------------------------|-------------------------------|------------------------------|--------------------------|------------------------------|----------|-------------|----------------------------------------|----------------------------------|
| Unknown Retreatment Resurface  Bituminous Concrete Gravel Flant Mix                                                                                        | 1 - Interstate 3 - Principal 5 - Major Collector  2 - Other 4 - Minor Freeways and Arterial Collector                                                      | Left<br>Right                          | <b>←</b> (ft)                  |                                                                               | 0287 5 - Major Collector      | 3.712                        | BROWNINGTON - V005A1003  | 3.712 of 3.712               | DISTRICT | TOWN        | Date: 11/14/16                         | ROUTE<br>VT-5A                   |
| Bituminous Mix Skinny Mix Concrete Bituminous Concrete Bituminous Concrete Bituminous Concrete Bituminous Concrete Bituminous Concrete Bituminous Concrete | Speed Zones  Speed Zones | Grades  (percent) grade up  grade down | Traffic Counters  (counter ID) | Crash Locations  ■ Fatal □ Property Damage Only □ Injury □ Unknown Crash Type |                               | Page Total Mileage: 3.712 mi |                          | Page Total Mileage: 3.712 mi | 9        | BROWNINGTON | 1 of 1<br>TWN mileage:<br>0.0 to 3.712 | ETE mileage:<br>11.935 to 15.647 |