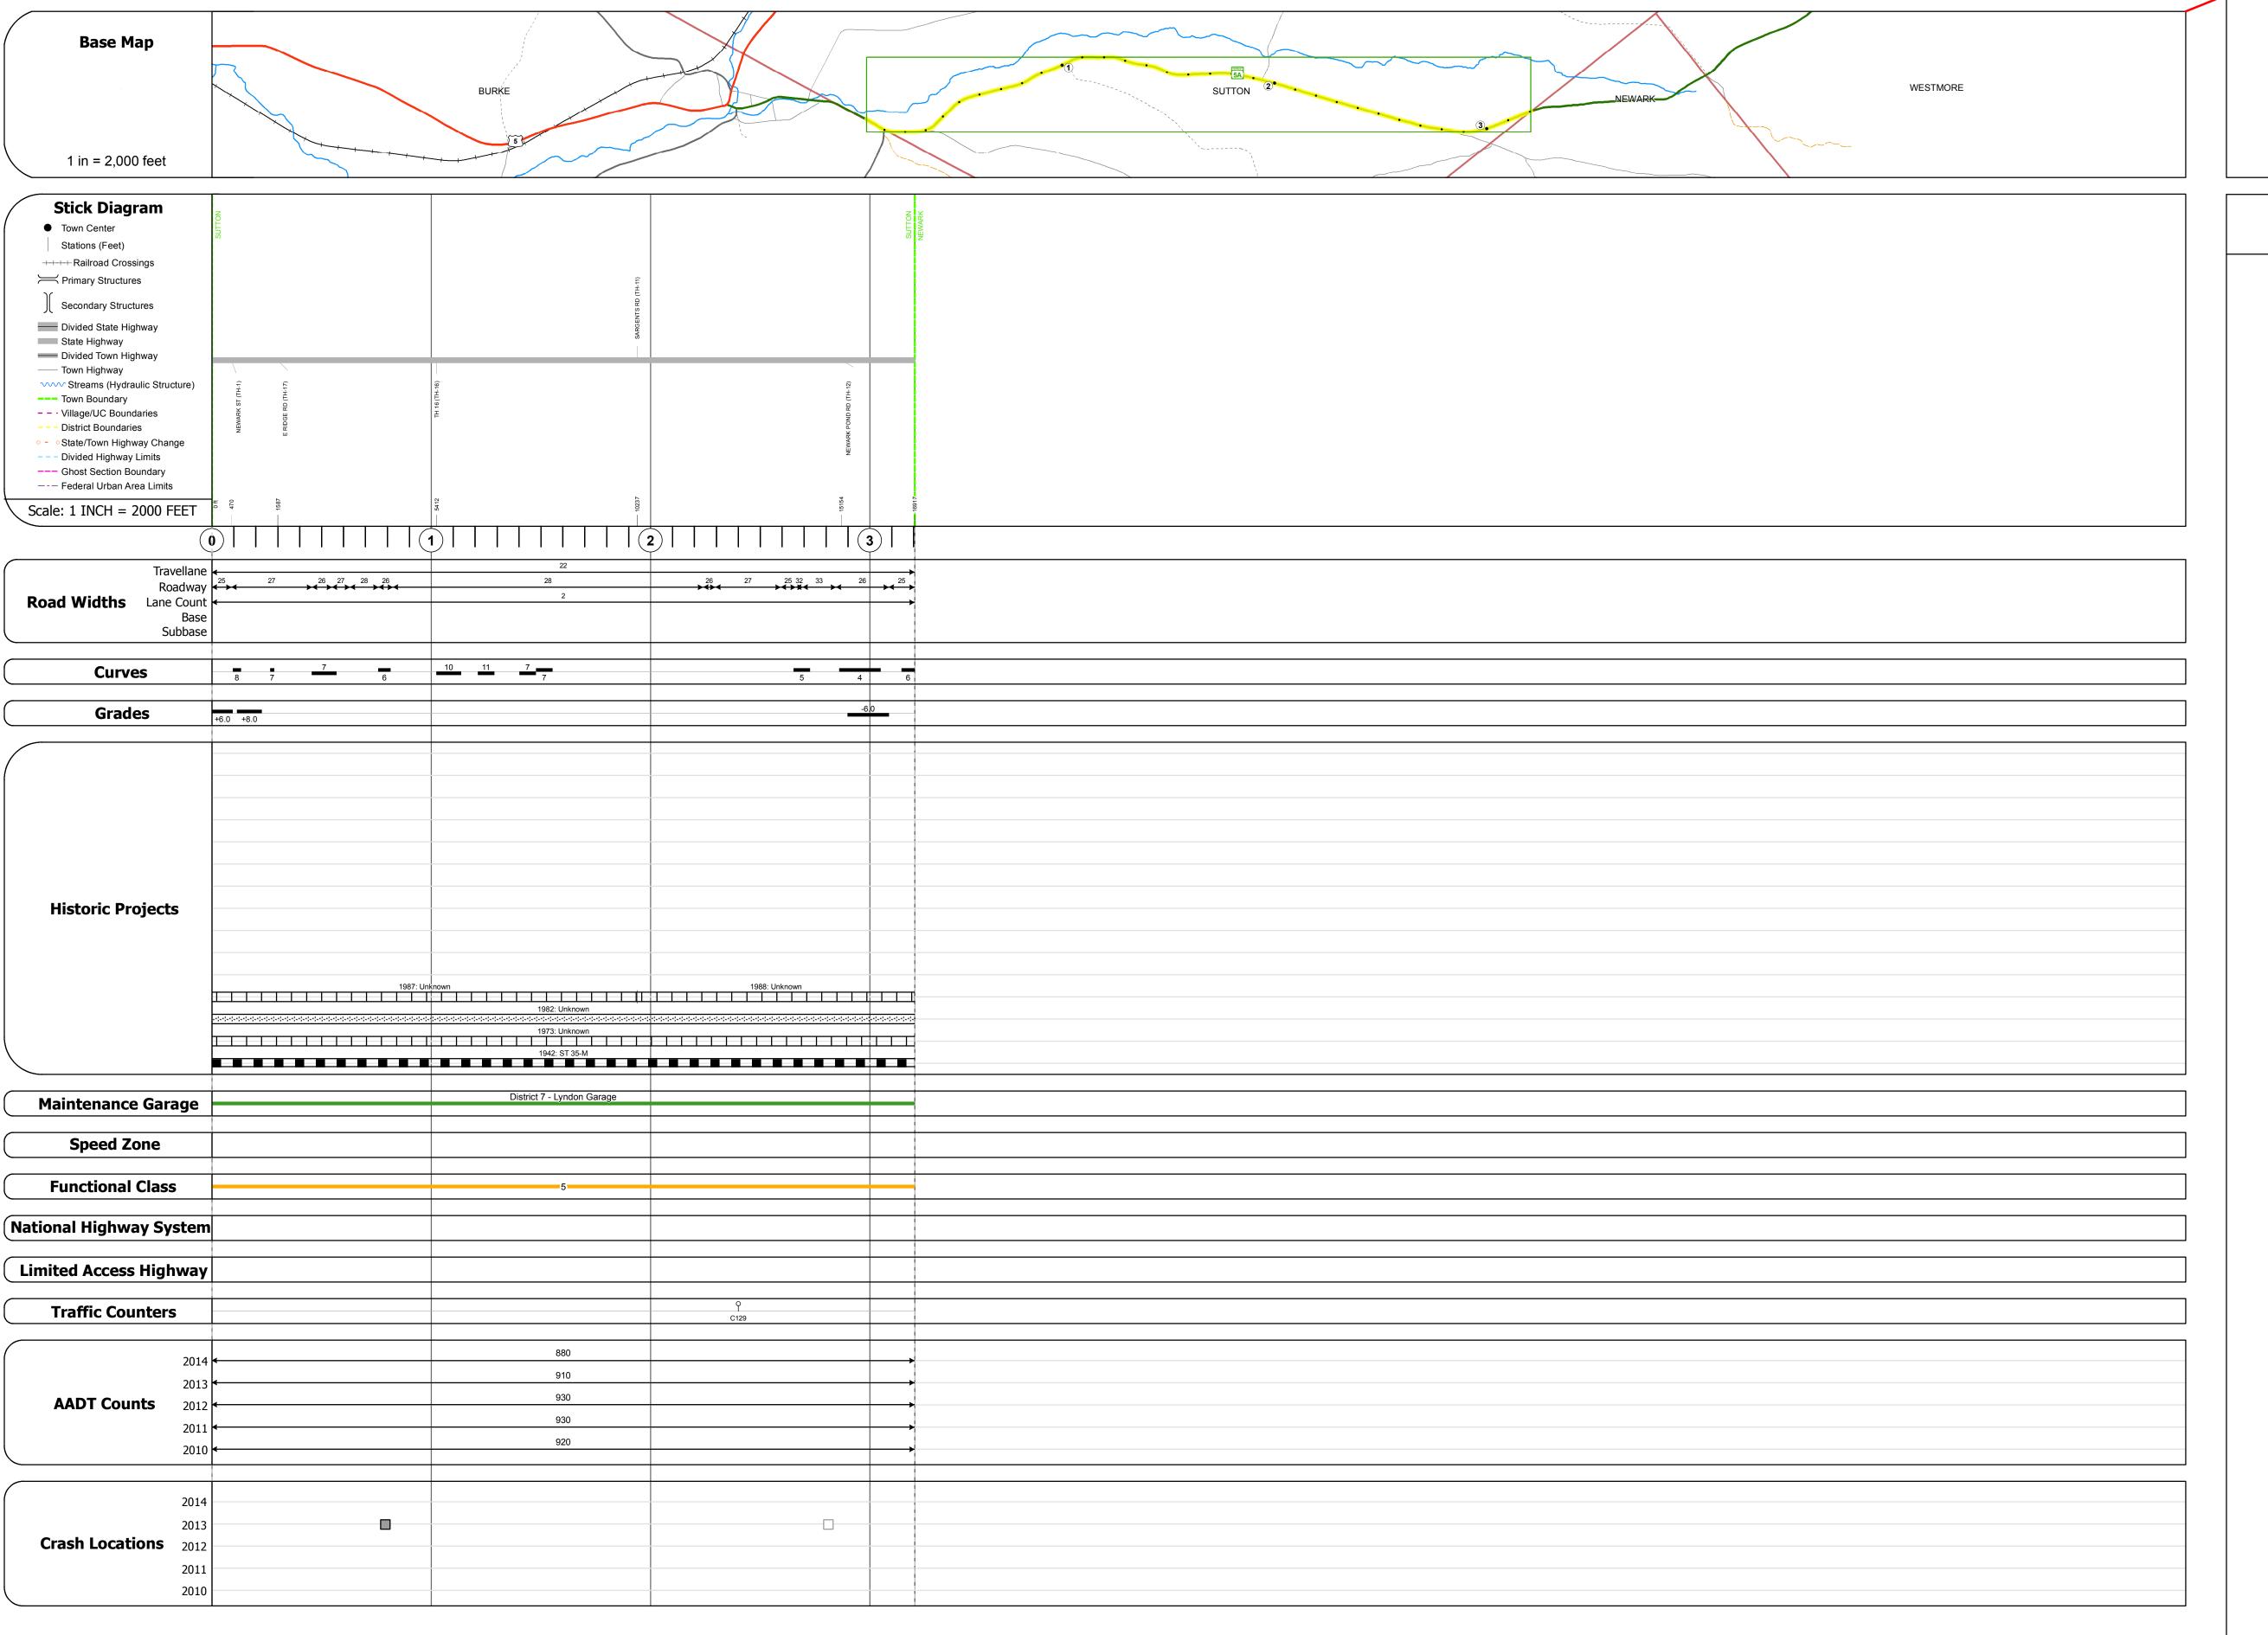

## **Route Log and Progress Chart**

Please Note: Errors and Omissions May Exist.
Contact the VTrans Mapping Section with questions or concerns.

DISTRICTTOWNROUTE7SUTTONVT-5A

STRUCTURE DESCRIPTIONS

| Historic Projects                                                                                        | Functional Class                                                                                                                                                                                                                                                                                                                                                                                                                                                                                                                                                                                                                                                                                                                                                                                                                                                                                                                                                                                                                                                                                                                                                                                                                                                                                                                                                                                                                                                                                                                                                                                                                                                                                                                                                                                                                                                                                                                                                                                                                                                                                                              | Curves               | Road Widths      | AADT                                            | Mileage by Functional Class By Sheet | Mileage by Town By Si    | neet                         |          |         |                              |                |
|----------------------------------------------------------------------------------------------------------|-------------------------------------------------------------------------------------------------------------------------------------------------------------------------------------------------------------------------------------------------------------------------------------------------------------------------------------------------------------------------------------------------------------------------------------------------------------------------------------------------------------------------------------------------------------------------------------------------------------------------------------------------------------------------------------------------------------------------------------------------------------------------------------------------------------------------------------------------------------------------------------------------------------------------------------------------------------------------------------------------------------------------------------------------------------------------------------------------------------------------------------------------------------------------------------------------------------------------------------------------------------------------------------------------------------------------------------------------------------------------------------------------------------------------------------------------------------------------------------------------------------------------------------------------------------------------------------------------------------------------------------------------------------------------------------------------------------------------------------------------------------------------------------------------------------------------------------------------------------------------------------------------------------------------------------------------------------------------------------------------------------------------------------------------------------------------------------------------------------------------------|----------------------|------------------|-------------------------------------------------|--------------------------------------|--------------------------|------------------------------|----------|---------|------------------------------|----------------|
| Unknown Bituminous Concrete Surface Treated Gravel                                                       | 1 - Interstate 3 - Principal 5 - Major Collector                                                                                                                                                                                                                                                                                                                                                                                                                                                                                                                                                                                                                                                                                                                                                                                                                                                                                                                                                                                                                                                                                                                                                                                                                                                                                                                                                                                                                                                                                                                                                                                                                                                                                                                                                                                                                                                                                                                                                                                                                                                                              | (degrees) Left Right | <b>←</b> (ft)    | (count)                                         | 0287 5 - Major Collector             | 3.204 SUTTON - V005A0314 | 3.204 of 3.204               | DISTRICT | TOWN    | Date: 11/14/16               | ROUTE          |
| Resurface Cold Plane and Plant Mix                                                                       | 2 - Other 4 - Minor 6 - Minor Collector                                                                                                                                                                                                                                                                                                                                                                                                                                                                                                                                                                                                                                                                                                                                                                                                                                                                                                                                                                                                                                                                                                                                                                                                                                                                                                                                                                                                                                                                                                                                                                                                                                                                                                                                                                                                                                                                                                                                                                                                                                                                                       | Consider a           | Tueffic Countous | Crack Locations                                 |                                      |                          |                              |          |         |                              | VT-5A          |
| Bituminous Mix Skinny Mix  Concrete  Bituminous Concrete Bituminous Concrete                             | Speed Zones                                                                                                                                                                                                                                                                                                                                                                                                                                                                                                                                                                                                                                                                                                                                                                                                                                                                                                                                                                                                                                                                                                                                                                                                                                                                                                                                                                                                                                                                                                                                                                                                                                                                                                                                                                                                                                                                                                                                                                                                                                                                                                                   | Grades               | Traffic Counters | Crash Locations  ■ Fatal □ Property Damage Only |                                      |                          |                              | 7        | SUTTON  | 1 of 1                       | ETE mileage:   |
| Bituminous Seal Gravel Indicated plans available - http://vtransmap01.aot.state.vt.us/rp/dpr/Dlwebstore/ | SPEED | grade down           | (counter ID)     | ☐ Injury ☐ Unknown Crash Type                   | Page Total Mi                        | leage: 3.204 mi          | Page Total Mileage: 3.204 mi | •        | 3011011 | TWN mileage:<br>0.0 to 3.204 | 0.657 to 3.861 |