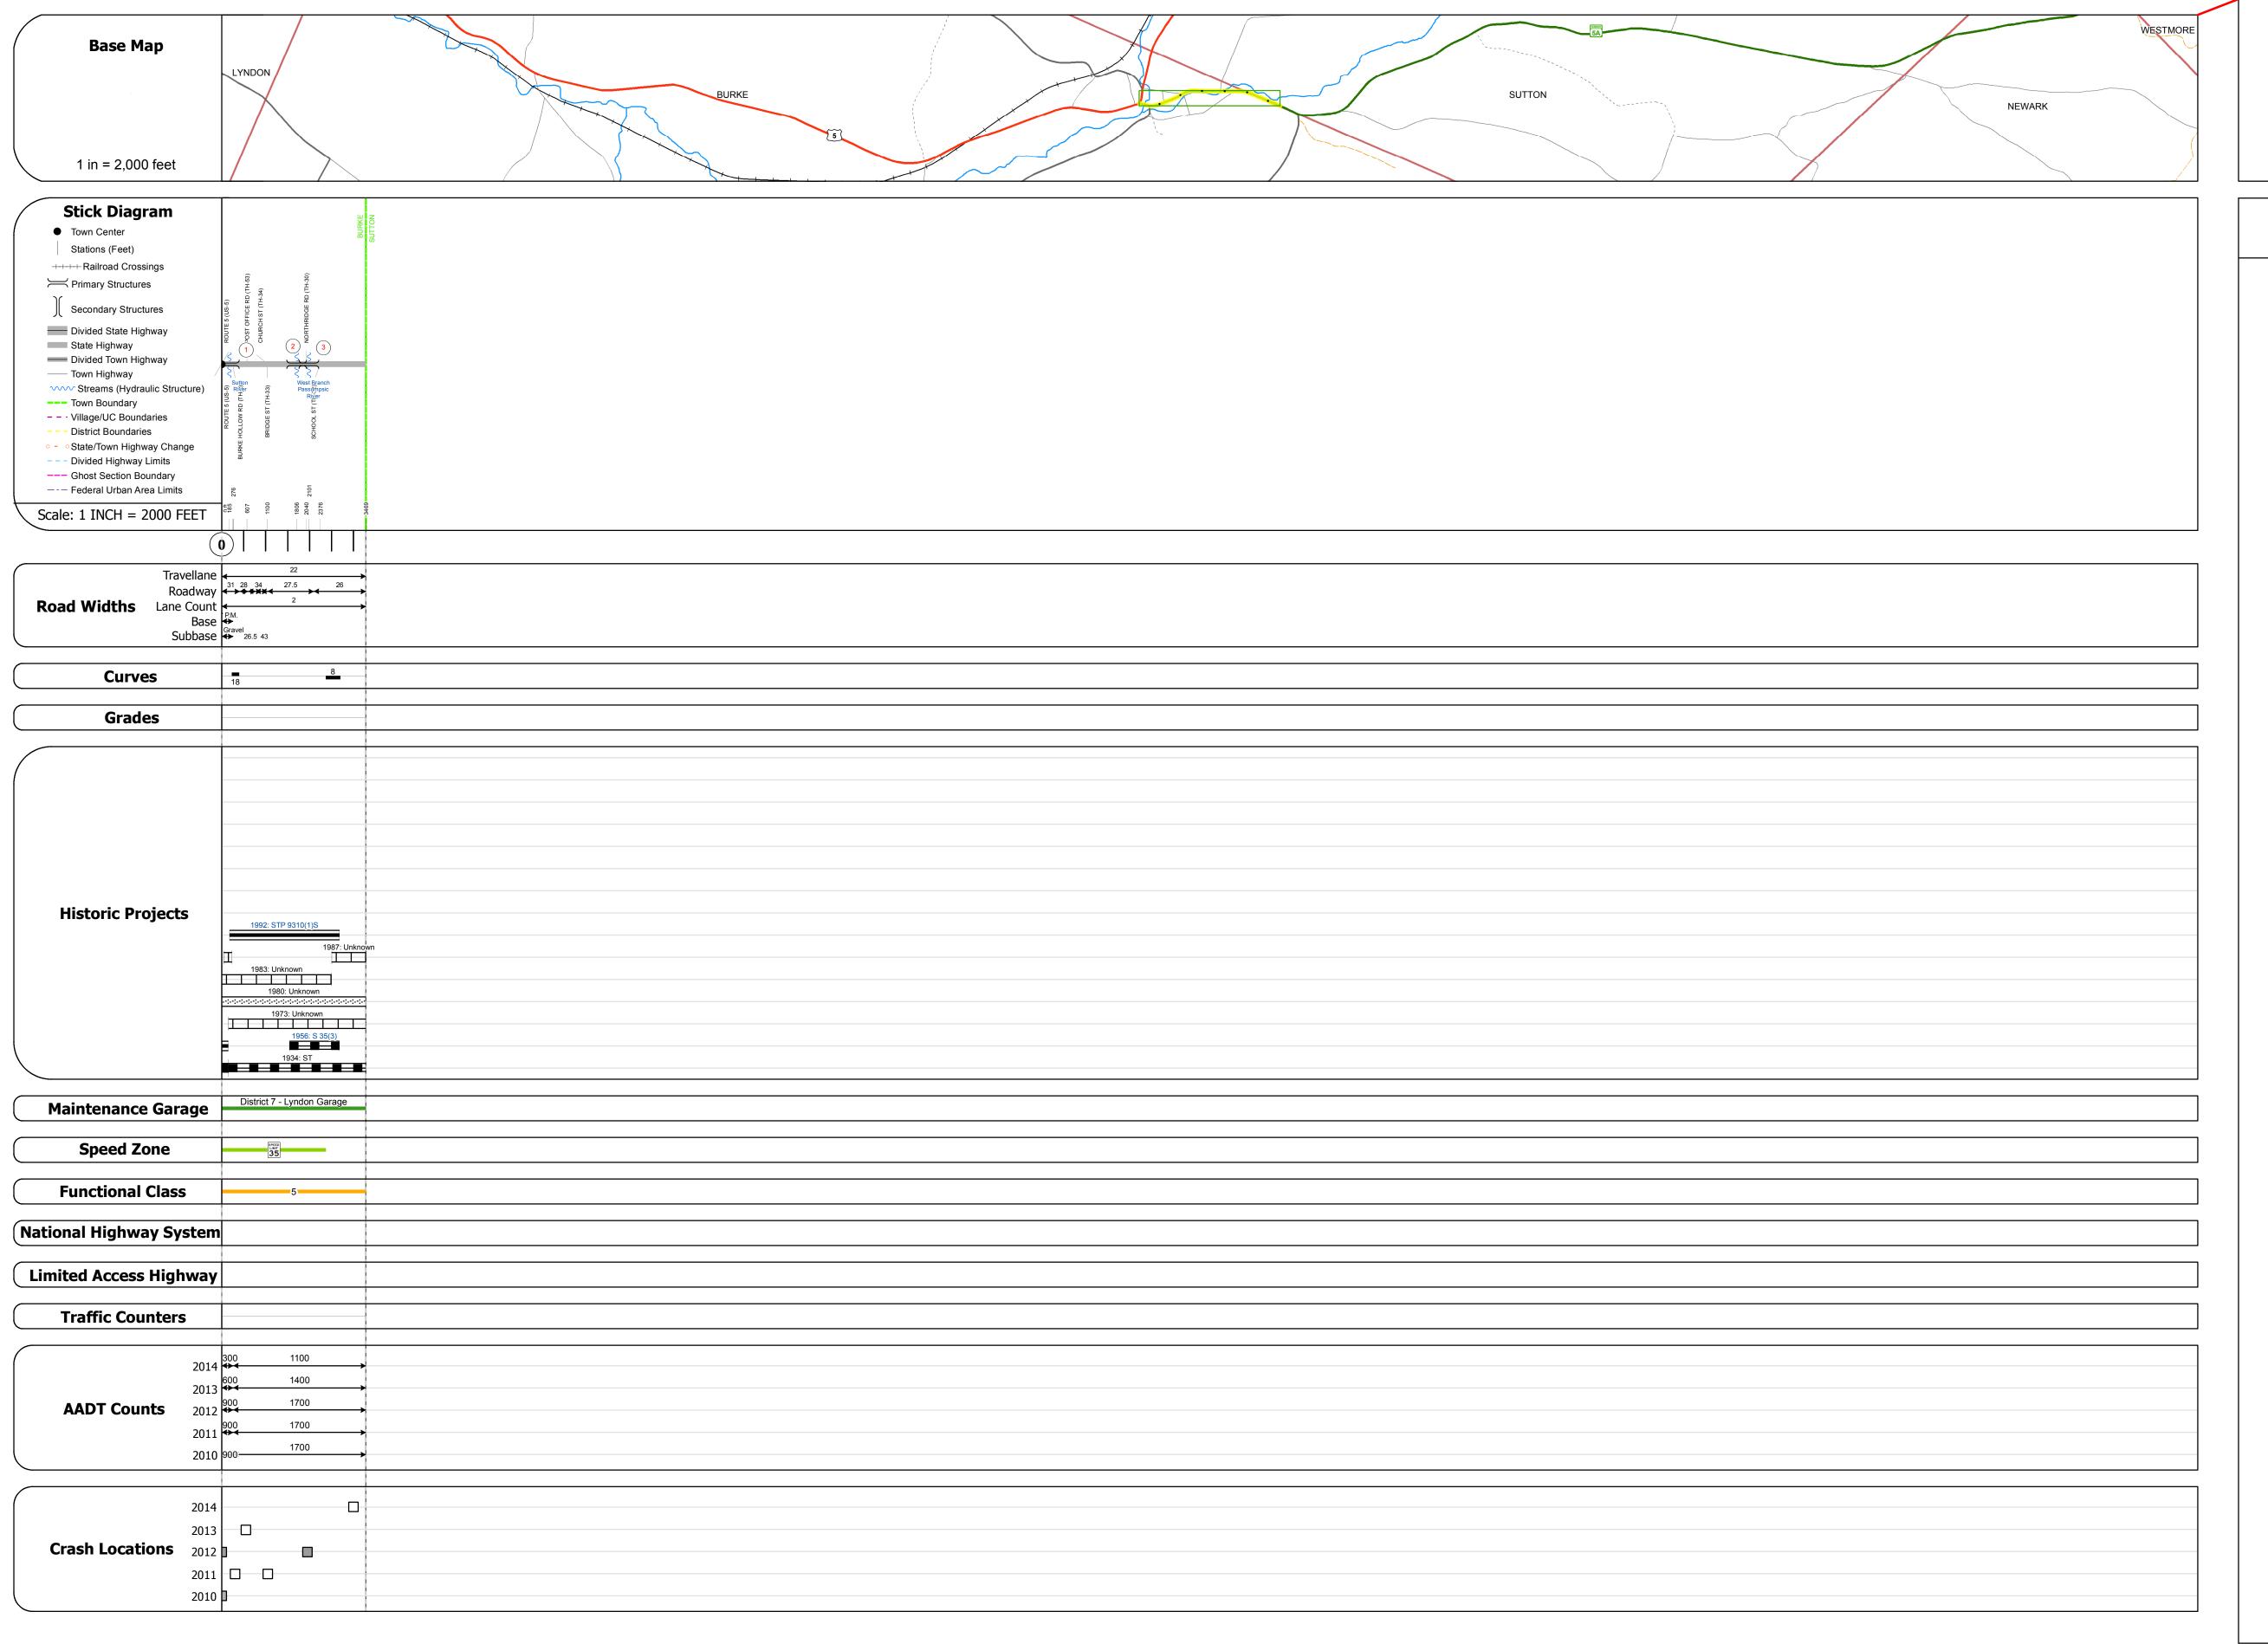

## **Route Log and Progress Chart**

DRAFT

Please Note: Errors and Omissions May Exist.

Contact the VTrans Mapping Section with questions or concerns.

DISTRICT TOWN ROUTE
7 BURKE VT-5A

Bridge 1: Stringer/multi-beam or girder - 1986 Structure No. 200287000103022

Facility Carried: VT 0005A ALT

Bridge Type: ROLLED BEAM

Maintenance/Ownership: State

Structure No. 300287000203021

Structure No. 200287000303022

Length: 20'
Facility Carried: VT 0005A ALT
Bridge Type: MUTI PLATE ARCH
Features Intersected: BROOK

Maintenance/Ownership: State

Features Intersected: RELIEF STRUCTURE

Under Clearance: 3.5'
Facility Carried: VT5A
Bridge Type: A.C.C.G.M.P.A.

Maintenance: State

Culvert 3: Culvert - 1956

Surface: Bituminous

Culvert 2: Culvert - 1956

Length: 6'

Features Intersected: SUTTON RIVER

Length: 59' Width: 34.0'

STRUCTURE DESCRIPTIONS

| Historic Projects                                                                                                         | Functional Class                                                               | Curves                  | Road Widths      | AADT                                            | Mileage by Functional Clas | ss By Sheet                  | Mileage by Town By Sheet |                              |          |       |                              |                              |
|---------------------------------------------------------------------------------------------------------------------------|--------------------------------------------------------------------------------|-------------------------|------------------|-------------------------------------------------|----------------------------|------------------------------|--------------------------|------------------------------|----------|-------|------------------------------|------------------------------|
| Unknown  Retreatment  Resurface  Cold Plane and  Telant Mix                                                               | 1 - Interstate 3 - Principal 5 - Major Collector 2 - Other 4 - Minor 6 - Minor | (degrees) Left<br>Right | <b>←</b> (ft)    | < (count) →                                     | 0287 5 - Major Collector   | 0.657                        | BURKE - V005A0302        | 0.657 of 0.657               | DISTRICT | TOWN  | Date: 11/14/16               | ROUTE                        |
| Resurface Bituminous Mix Skinny Mix  Concrete  Cold Plane and Bituminous Concrete  Reclaimed Base and Bituminous Concrete | Freeways and Expressways  Speed Zones                                          | Grades  grade up        | Traffic Counters | Crash Locations  ■ Fatal □ Property Damage Only |                            |                              |                          |                              | 7        | BURKE | 1 of 1                       | VT-5A ETE mileage:           |
| Bituminous Seal Gravel Indicated plans available - http://vtransmap01.aot.state.vt.us/rp/dpr/Dlwebstore/                  | SPEED SPEED SPEED SPEED SPEED LIMIT 25 30 35 40 45 50 55 60 65                 | (percent) grade down    | (counter ID)     | ☐ Injury ☐ Unknown Crash Type                   |                            | Page Total Mileage: 0.657 mi |                          | Page Total Mileage: 0.657 mi | /        | BURKE | TWN mileage:<br>0.0 to 0.657 | ETE mileage:<br>0.0 to 0.657 |