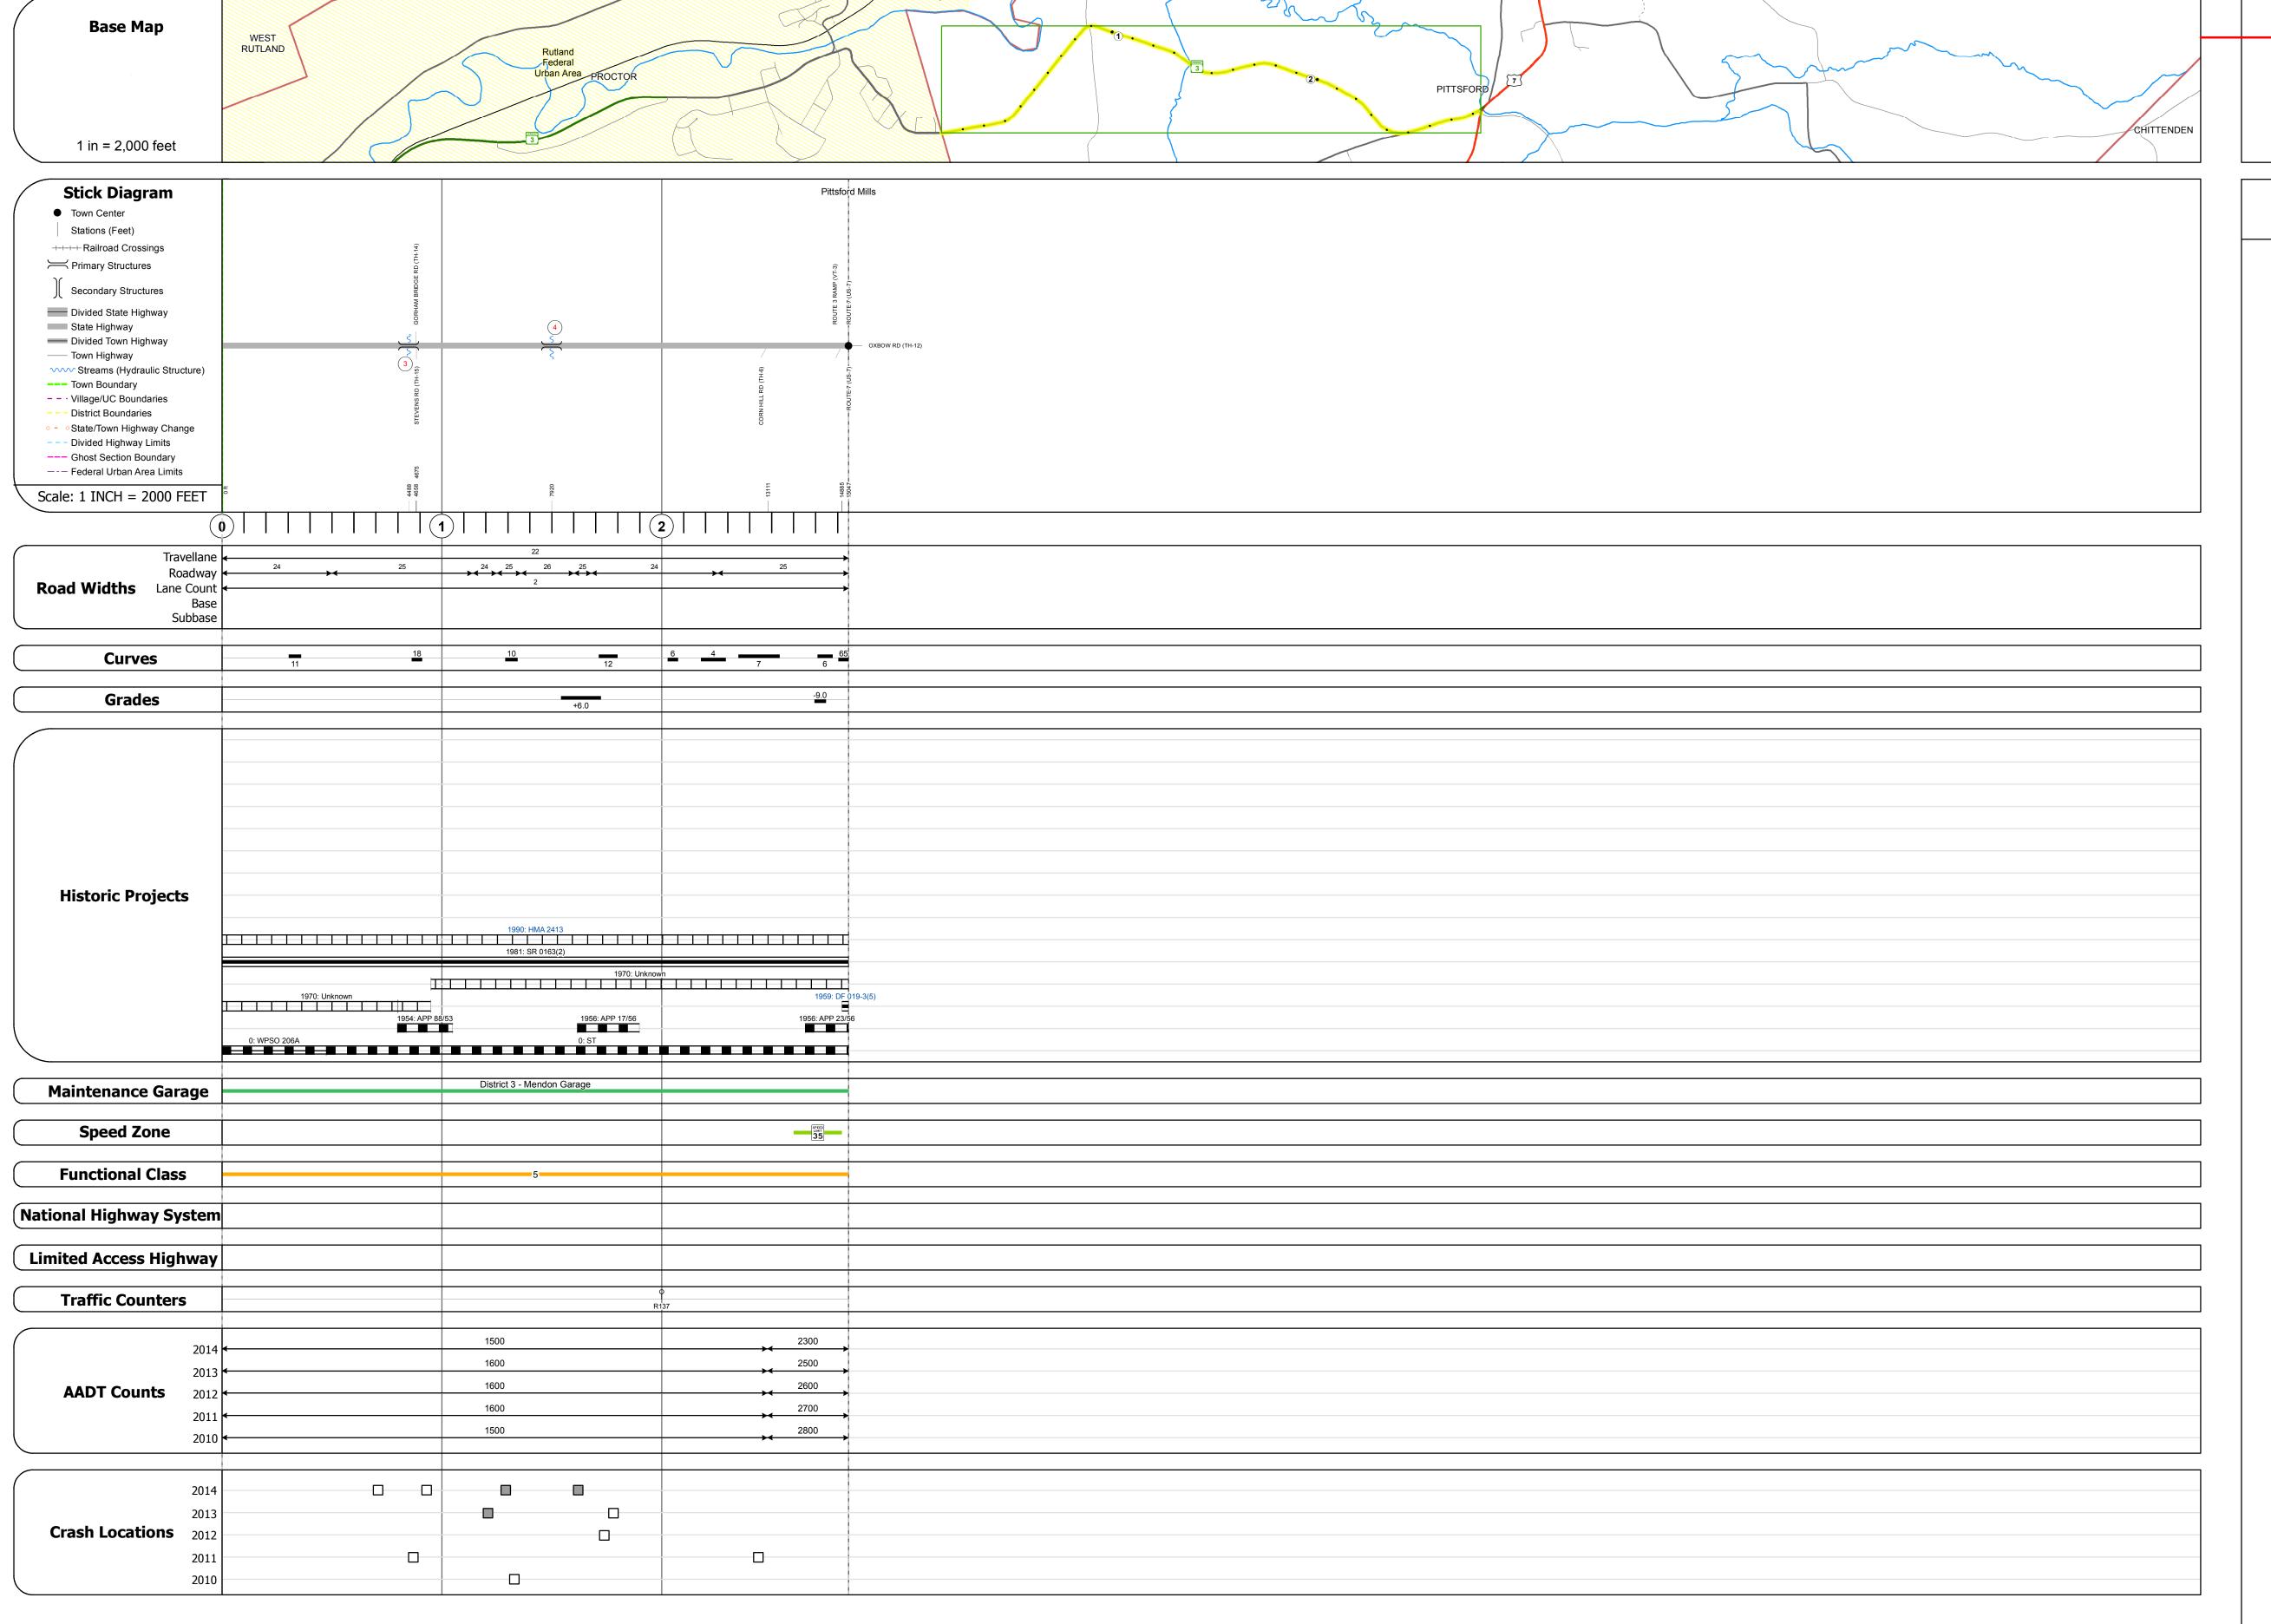

## **Route Log and Progress Chart**

**DRAFT** Please Note: Errors and Omissions May Exist. Contact the VTrans Mapping Section with questions or concerns.

**DISTRICT TOWN ROUTE** VT-3 **PITTSFORD** 

| S                                                                                                                                                                                                                                                                       | TRUCTURE                                                                                                                          | DESCRIPTIONS |  |
|-------------------------------------------------------------------------------------------------------------------------------------------------------------------------------------------------------------------------------------------------------------------------|-----------------------------------------------------------------------------------------------------------------------------------|--------------|--|
| Culvert 3: Culvert - 1954 Structure No. 300 Length: 6' Under Clearance Facility Carried: Naintenance: Sta Culvert 4: Culvert - 1960 Structure No. 300 Length: 6' Under Clearance Facility Carried: Naintenance: Sta Bridge Type: A.C Features Intersee Maintenance: Sta | 0163000311161<br>:: 6.0'<br>VT3<br>.C.G.M.P.<br>cted: BROOK<br>ate<br>0163000411161<br>:: 6.0'<br>VT3<br>.C.G.M.P.<br>cted: BROOK | DESCRIPTIONS |  |
|                                                                                                                                                                                                                                                                         |                                                                                                                                   |              |  |

|                   | <b>Historic Projects</b>           |                     |  |
|-------------------|------------------------------------|---------------------|--|
| Unknown           | Bituminous Concrete                | Surface Treated     |  |
| Retreatment       | Bituminous Macadam                 | Gravel              |  |
| Resurface         | Cold Plane and Bituminous Concrete | ☐ Plant Mix         |  |
| ■ Bituminous Mix  | Bituminous Concrete                | Reclaimed Base and  |  |
| ∑ Skinny Mix      | Concrete                           | Bituminous Concrete |  |
| ⊡ Bituminous Seal | Cravel                             |                     |  |

| Curves                       |       |
|------------------------------|-------|
| (degrees) Left Right         |       |
| Grades                       | ,     |
| (percent) grade up           |       |
| grade down                   |       |
|                              |       |
| ing Section, 1 National Life | Drive |

## (count) → Fatal Property Damage Only ■ Injury □ Unknown Crash Type

| Mileage by Functional Class By Sheet |                     |                     |          |
|--------------------------------------|---------------------|---------------------|----------|
| 0163                                 | 5 - Major Collector |                     | 2.850    |
|                                      |                     |                     |          |
|                                      |                     | Page Total Mileage: | 2.850 mi |

|       | Mileage by Town By Sheet |                             |        |
|-------|--------------------------|-----------------------------|--------|
| 2.850 | PITTSFORD - V003-1116    | 2.85 of 2.85                | DISTRI |
|       |                          |                             | 3      |
| 50 mi |                          | Page Total Mileage: 2.85 mi |        |
|       |                          |                             |        |

| RICT | TOWN      | Date: 11/14                        |
|------|-----------|------------------------------------|
|      | PITTSFORD | 1 of 1<br>TWN mileag<br>0.0 to 2.8 |